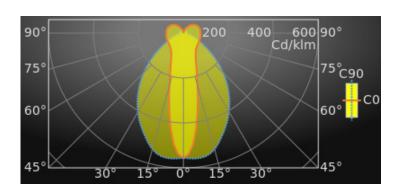

#### Luminance

luminous flux: 80 lm

distance of perception: 24

distance of perception: 24