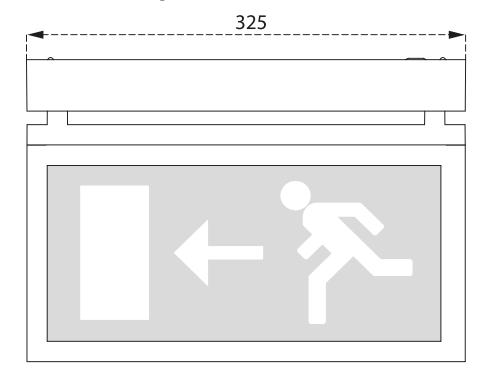

# **Dimensional drawing**

### **Mechanical properties**

dimensions: 324 mm x 26 mm x 63 mm

colour: RAL9006 - white aluminium (textured)

IP: IP42

IK: IK04

ambient temperature: -20°C - 35°C •