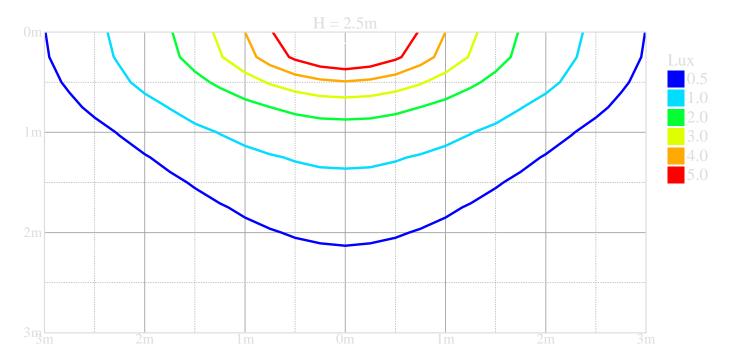

are area's

housing: powder coated die-cast zamak

light source: LED • 5000 K

optics: sign plate with dot-matrix • acrylic (PMMA)

Lumen output in emergency mode: 80 Im

function: double sided signage

monitoring: central supply (230V)

photobiological safety: EN 62471: RISK GROUP 0

**UNLIMITED** 

### **Product information**

### **Mechanical properties**

dimensions: 324 mm x 26 mm x 63 mm

colour: RAL9006 - white aluminium (textured)

IP: IP42

IK: IK04

ambient temperature: -20°C - 35°C •

### **Electrical properties**

power: 3.7 W

voltage: 220-230V

frequency: 50-60Hz AC/DC

#### **Battery**

mode of operation: adjustable: non-maintained/maintained



#### Luminance

luminous flux: 80 lm

distance of perception: 24



distance of perception: 24

## Isolux diagram - wall mounting



### **Available accessories**

K9RH4-50X2 Suspension set (RAL9006-white aluminium)



# **Dimensional drawing**