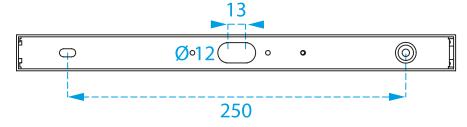

# **Dimensional drawing**

### **Mechanical properties**

dimensions: 324 mm x 26 mm x 63 mm

colour: RAL9006 - white aluminium (textured)

IP: IP42

IK: IK04

ambient temperature: -20°C - 35°C •