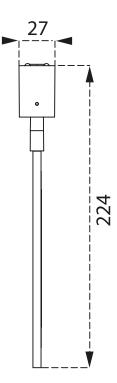

### **Available accessories**

K9RH4-50X2 Suspension set (RAL9006-white aluminium)

# **Dimensional drawing**