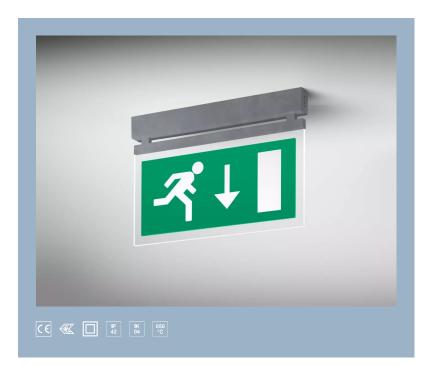

# K9R14/1-23-AX5

#### surface-mounted luminaire • linear

Application : General office area's, General healthcare area's

housing: powder coated die-cast zamak

light source : LED • 5000 K

optics : sign plate with dot-matrix • acrylic (PMMA)

Lumen output in emergency mode : 80 Im

function: double sided signage

monitoring: central supply (230V)

photobiological safety: EN 62471: RISK GROUP 0 UNLIMITED

#### **Mechanical properties**

dimensions : 324 mm x 26 mm x 63 mm

colour: unpainted: rugged look

IP: IP42

IK: IK04

ambient temperature: -20°C - 35°C •