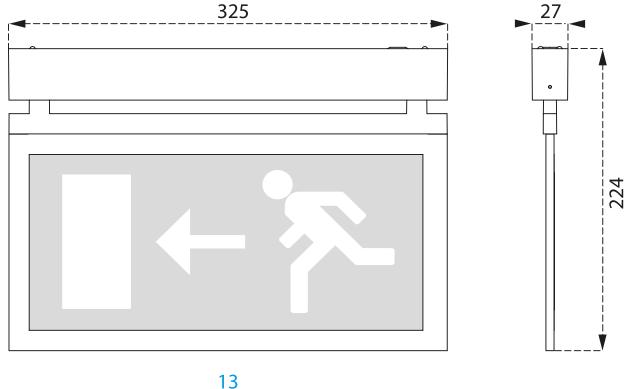

## **Dimensional drawing**

tomorrow's light

ETA

This document has been compiled by ETAP with the greatest possible care. However, the information contained in this publication is not binding and may change due to technical development. ETAP is not liable for any damage whatsoever resulting from the use of this document. www.etaplighting.com // Made in Belgium

#### **Mechanical properties**

dimensions : 324 mm x 26 mm x 63 mm

colour: unpainted: rugged look

IP: IP42

IK: IK04

ambient temperature: -20°C - 35°C •