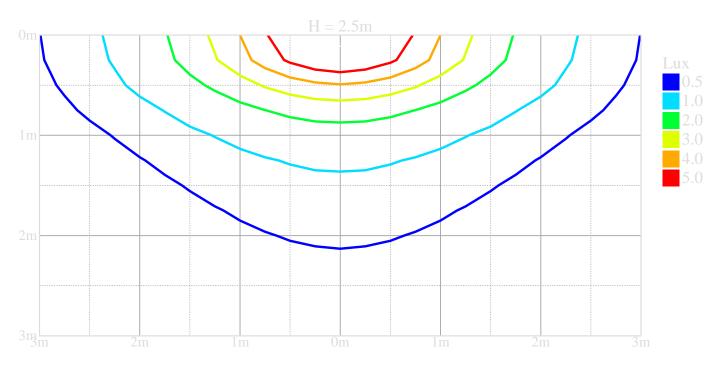

**Product information**

#### **Mechanical properties**

dimensions : 324 mm x 26 mm x 63 mm

colour: unpainted: rugged look

IP: IP42

IK: IK04

ambient temperature: -20°C - 35°C •

# ample

## Battery

mode of operation : adjustable: non-maintained/maintained

#### **Electrical properties**

| power | 37  | W   |
|-------|-----|-----|
| power | 0.7 | v v |

voltage: 220-230V

frequency : 50-60Hz AC/DC



This document has been compiled by ETAP with the greatest possible care. However, the information contained in this publication is not binding and may change due to technical development. ETAP is not liable for any damage whatsoever resulting from the use of this document. www.etaplighting.com // Made in Belgium

## Luminance

distance of perception : 24



distance of perception : 24



#### Isolux diagram - wall mounting

### Available accessories

K9RH4-50X2 Suspension set (RAL9006-white aluminium)

ETAP

This document has been compiled by ETAP with the greatest possible care. However, the information contained in this publication is not binding and may change due to technical development. ETAP is not liable for any damage whatsoever resulting from the use of this document. www.etaplighting.com // Made in Belgium

## **Dimensional drawing**





tomorrow's light

ETA

This document has been compiled by ETAP with the greatest possible care. However, the information contained in this publication is not binding and may change due to technical development. ETAP is not liable for any damage whatsoever resulting from the use of this document. www.etaplighting.com // Made in