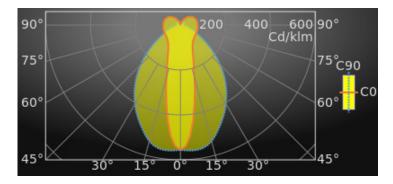

471: RISK GROUP 0 UNLIMITED

## **Product information**

#### **Mechanical properties**

dimensions : 324 mm x 26 mm x 63 mm

colour: unpainted: rugged look

IP: IP42

IK: IK04

ambient temperature: -20°C - 35°C •

# ample

## Battery

mode of operation : adjustable: non-maintained/maintained

#### **Electrical properties**

| power | 37  | W   |
|-------|-----|-----|
| power | 0.7 | v v |

voltage: 220-230V

frequency : 50-60Hz AC/DC



This document has been compiled by ETAP with the greatest possible care. However, the information contained in this publication is not binding and may change due to technical development. ETAP is not liable for any damage whatsoever resulting from the use of this document. www.etaplighting.com // Made in Belgium

## Luminance

distance of perception : 24



distance of perception : 24



#### Isolux diagram - wall mounting

### Available accessories

K9RH4-50X2 Suspension set (RAL9006-white aluminium)

ETAP

This document has been compiled by ETAP with the greatest possible care. However, the information contained in this publication is not binding and may change due to technical development. ETAP is not liable for any damage whatsoever resulting from the use of this document. www.etaplighting.com // Made in Belgium

## **Dimensional drawing**





tomorrow's light

ETA

This document has been compiled by ETAP with the greatest possible care. However, the information contained in this publication is not binding and may change due to technical development. ETAP is not liable for any damage whatsoever resulting from the use of this document.