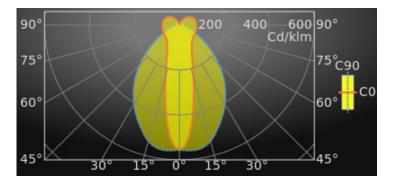

#### Luminance

luminous flux : 80 lm distance of perception : 24

distance of perception : 24