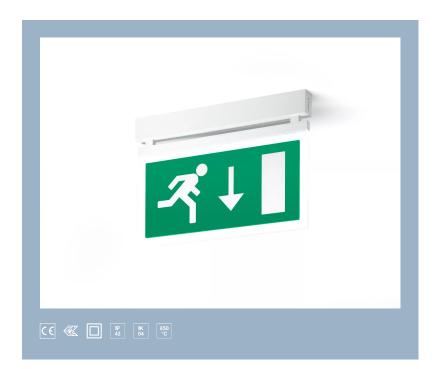

# K9R142/1-AX1

#### surface-mounted luminaire • linear

Application : General office area's, General healthcare area's

housing: powder coated die-cast zamak

light source : LED • 5000 K

optics : sign plate with dot-matrix • acrylic (PMMA)

Lumen output in emergency mode : 80 lm

function: double sided signage

monitoring: EST+ self-test

photobiological safety: EN 62471: RISK GROUP 0 UNLIMITED