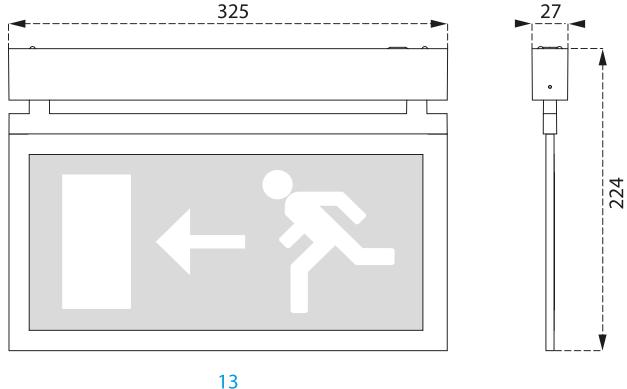

## **Dimensional drawing**

tomorrow's light

ETA

This document has been compiled by ETAP with the greatest possible care. However, the information contained in this publication is not binding and may change due to technical development. ETAP is not liable for any damage whatsoever resulting from the use of this document. www.etaplighting.com // Made in Belgium

#### **Mechanical properties**

dimensions : 324 mm x 26 mm x 63 mm

colour: RAL9003 - white (textured)

IP: IP42

IK: IK04

ambient temperature: 5°C - 35°C •