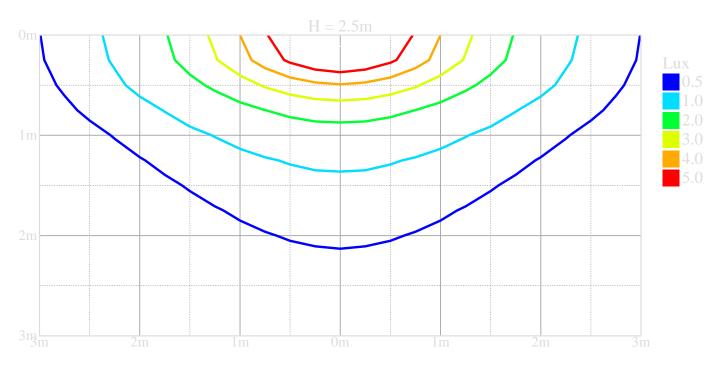

m x 63 mm

colour: RAL9003 - white (textured)

IP: IP42

IK: IK04

ambient temperature: 5°C - 35°C •

#### **Electrical properties**

| power : 2.5 W          |   |
|------------------------|---|
| voltage: 220-230V      |   |
| frequency : 50-60Hz AC | ) |

#### Battery

mode of operation : adjustable: non-maintained/maintained

Battery: 4 x NiMh 1,2V 1,1Ah

autonomy : 90 minutes



This document has been compiled by ETAP with the greatest possible care. However, the information contained in this publication is not binding and may change due to technical development. ETAP is not liable for any damage whatsoever resulting from the use of this document. www.etaplighting.com // Made in Belgium

#### Luminance

luminous flux : 80 lm distance of perception : 24



distance of perception : 24



#### Isolux diagram - wall mounting

#### Available accessories

K9RH4-50X1 Suspension set (RAL9003-white)

ETAP

This document has been compiled by ETAP with the greatest possible care. However, the information contained in this publication is not binding and may change due to technical development. ETAP is not liable for any damage whatsoever resulting from the use of this document. www.etaplighting.com // Made in Belgium

## **Dimensional drawing**





tomorrow's light

ETA

This document has been compiled by ETAP with the greatest possible care. However, the information contained in this publication is not binding and may change due to technical development. ETAP is not liable for any damage whatsoever resulting from the use of this document. www.etaplighting.com // Made in Belgium