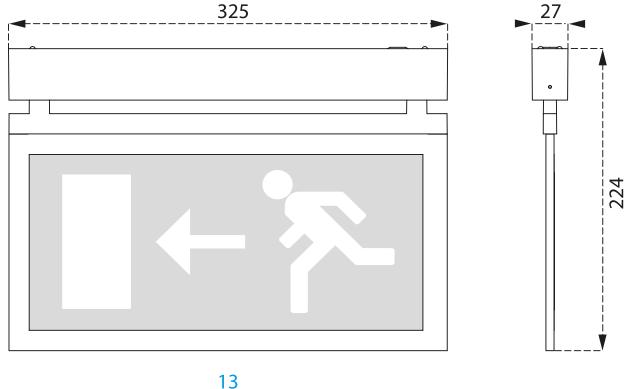

## **Dimensional drawing**

tomorrow's light

ETA

This document has been compiled by ETAP with the greatest possible care. However, the information contained in this publication is not binding and may change due to technical development. ETAP is not liable for any damage whatsoever resulting from the use of this document. www.etaplighting.com // Made in Belgium

#### Mechanical properties

dimensions : 324 mm x 26 mm x 63 mm

colour: RAL9003 - white (textured)

IP: IP42

IK: IK04

ambient temperature: -20°C - 35°C •