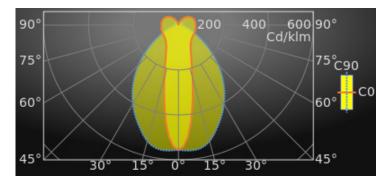

## Luminance

luminous flux : 80 lm distance of perception : 26

distance of perception : 26