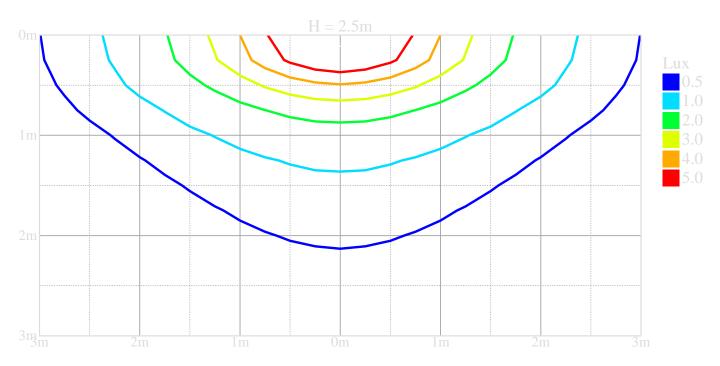

30V)

photobiological safety: EN 62471: RISK GROUP 0 UNLIMITED

## **Product information**

#### Mechanical properties

dimensions : 324 mm x 26 mm x 63 mm

colour: RAL9003 - white (textured)

IP: IP42

IK: IK04

ambient temperature: -20°C - 35°C •

#### **Electrical properties**

power : 3.7 W

voltage: 220-230V

frequency : 50-60Hz AC/DC

## Battery

mode of operation : maintained



This document has been compiled by ETAP with the greatest possible care. However, the information contained in this publication is not binding and may change due to technical development. ETAP is not liable for any damage whatsoever resulting from the use of this document. www.etaplighting.com // Made in Belgium

## Luminance

luminous flux : 80 lm distance of perception : 26



distance of perception : 26



### Isolux diagram - wall mounting

## Available accessories

K9RH4-50X1 Suspension set (RAL9003-white)

ETAP

This document has been compiled by ETAP with the greatest possible care. However, the information contained in this publication is not binding and may change due to technical development. ETAP is not liable for any damage whatsoever resulting from the use of this document. www.etaplighting.com // Made in Belgium

## **Dimensional drawing**





tomorrow's light

ETA

This document has been compiled by ETAP with the greatest possible care. However, the information contained in this publication is not binding and may change due to technical development. ETAP is not liable for any damage whatsoever resulting from the use of this document. www.etaplighting.com // Made in Belgium