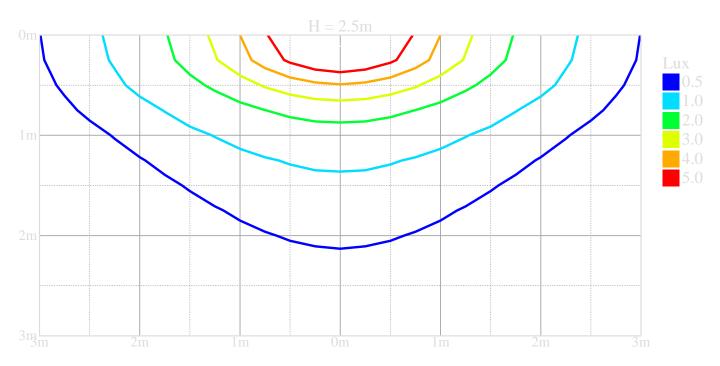

: EN 62471: RISK GROUP 0 UNLIMITED

### Product information

#### **Mechanical properties**

dimensions : 324 mm x 26 mm x 63 mm

colour: RAL9003 - white (textured)

IP: IP42

IK: IK04

ambient temperature: -20°C - 35°C •

# Battery

mode of operation : adjustable: non-maintained/maintained

#### **Electrical properties**

power : 3.5 W

voltage: 220-230V

frequency : 50-60Hz AC/DC



This document has been compiled by ETAP with the greatest possible care. However, the information contained in this publication is not binding and may change due to technical development. ETAP is not liable for any damage whatsoever resulting from the use of this document. www.etaplighting.com // Made in Belgium

### Luminance

luminous flux : 80 lm distance of perception : 26



distance of perception : 26



#### Isolux diagram - wall mounting

#### Available accessories

K9RH4-50X1 Suspension set (RAL9003-white)

ETAP

This document has been compiled by ETAP with the greatest possible care. However, the information contained in this publication is not binding and may change due to technical development. ETAP is not liable for any damage whatsoever resulting from the use of this document. www.etaplighting.com // Made in Belgium

## **Dimensional drawing**





tomorrow's light

ETA

This document has been compiled by ETAP with the greatest possible care. However, the information contained in this publication is not binding and may change due to technical development. ETAP is not liable for any damage whatsoever resulting from the use of this document. www.etaplighting.com // Made in Belgium