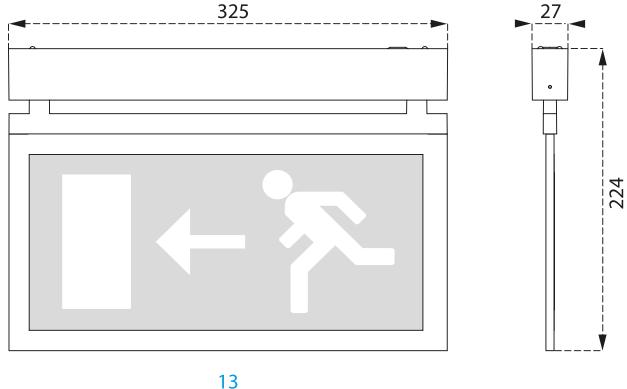

## **Dimensional drawing**

tomorrow's light

ETA

This document has been compiled by ETAP with the greatest possible care. However, the information contained in this publication is not binding and may change due to technical development. ETAP is not liable for any damage whatsoever resulting from the use of this document. www.etaplighting.com // Made in Belgium

#### **Mechanical properties**

dimensions : 324 mm x 26 mm x 63 mm

colour: RAL9003 - white (textured)

IP: IP42

IK: IK04

ambient temperature: -20°C - 35°C •