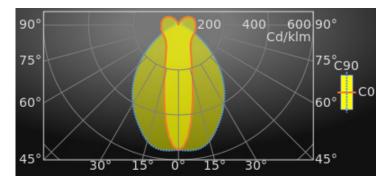

### Luminance

luminous flux : 80 lm distance of perception : 26

distance of perception : 26