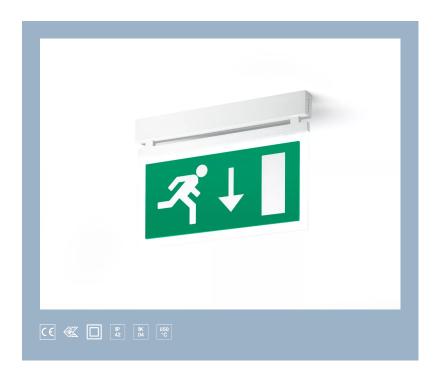

## K9R14/1-230X1S20

#### surface-mounted luminaire • linear

Application : General office area's, General healthcare area's

housing: powder coated die-cast zamak

light source : LED • 5000 K

optics : sign plate with dot-matrix • acrylic (PMMA)

Lumen output in emergency mode : 80 lm

function: double sided signage

monitoring: ESM - wired

photobiological safety: EN 62471: RISK GROUP 0 UNLIMITED