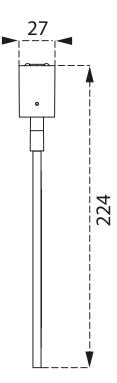

# **Dimensional drawing**

#### **Mechanical properties**

dimensions: 324 mm x 26 mm x 63 mm

colour: RAL9006 - white aluminium (textured)

IP: IP42

IK: IK04

ambient temperature: -10°C - 35°C •