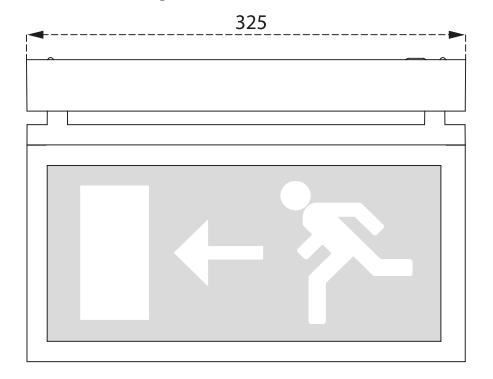

# **Dimensional drawing**

#### **Mechanical properties**

dimensions: 324 mm x 26 mm x 63 mm

colour: RAL9006 - white aluminium (textured)

IP: IP42

IK: IK04

ambient temperature: -10°C - 35°C •