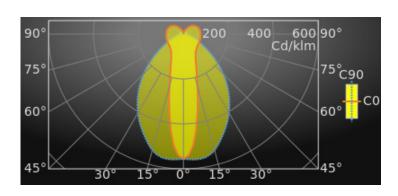

#### Luminance

luminous flux: 100 lm

distance of perception: 26

distance of perception: 26