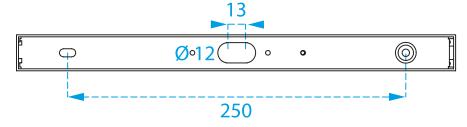

# **Dimensional drawing**

#### **Mechanical properties**

dimensions: 324 mm x 26 mm x 63 mm

colour: RAL9006 - white aluminium (textured)

IP: IP42

IK: IK04

ambient temperature: -10°C - 35°C •