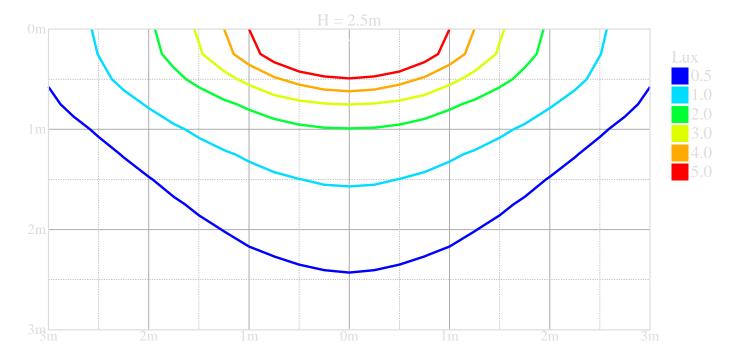

healthcare area's

housing: powder coated die-cast zamak

light source: LED • 5000 K

optics: sign plate with dot-matrix • acrylic (PMMA)

Lumen output in emergency mode: 100 lm

function: double sided signage

monitoring: for central supply (230V) with FLEX2

photobiological safety: EN 62471: RISK GROUP 0

**UNLIMITED** 

#### **Product information**

#### **Mechanical properties**

dimensions: 324 mm x 26 mm x 63 mm

colour: RAL9006 - white aluminium (textured)

IP: IP42

IK: IK04

ambient temperature: -10°C - 35°C •

#### **Electrical properties**

power: 4.6 W

voltage: 220-230V

frequency: 50-60Hz AC/DC

## **Battery**

mode of operation: maintained



#### Luminance

luminous flux: 100 lm

distance of perception: 26



distance of perception: 26

## Isolux diagram - wall mounting



#### **Available accessories**

K9RH4-50X2 Suspension set (RAL9006-white aluminium)



# **Dimensional drawing**