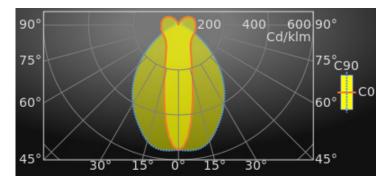

#### Luminance

luminous flux : 80 lm distance of perception : 26

distance of perception : 26