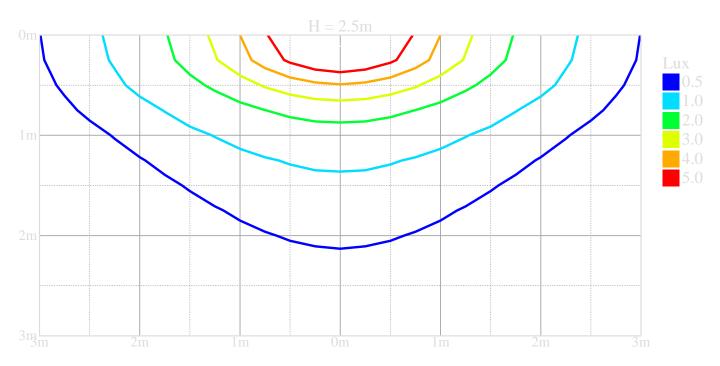

: 324 mm x 26 mm x 63 mm

colour: RAL9003 - white (textured)

IP: IP42

IK: IK04

ambient temperature: 5°C - 35°C •

#### **Electrical properties**

| power : 2.4 W          |
|------------------------|
| voltage: 220-230V      |
| frequency : 50-60Hz AC |

#### Battery

mode of operation : adjustable: non-maintained/maintained

Battery: 4 x NiMh 1,2V 1,1Ah

autonomy : 60 minutes



This document has been compiled by ETAP with the greatest possible care. However, the information contained in this publication is not binding and may change due to technical development. ETAP is not liable for any damage whatsoever resulting from the use of this document. www.etaplighting.com // Made in Belgium

#### Luminance

luminous flux : 80 lm distance of perception : 26



distance of perception : 26



#### Isolux diagram - wall mounting

#### Available accessories

K9RH4-50X1 Suspension set (RAL9003-white)

ETAP

This document has been compiled by ETAP with the greatest possible care. However, the information contained in this publication is not binding and may change due to technical development. ETAP is not liable for any damage whatsoever resulting from the use of this document. www.etaplighting.com // Made in Belgium

## **Dimensional drawing**





tomorrow's light

ETA

This document has been compiled by ETAP with the greatest possible care. However, the information contained in this publication is not binding and may change due to technical development. ETAP is not liable for any damage whatsoever resulting from the use of this document. www.etaplighting.com // Made in Belgium