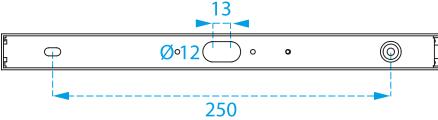

## **Dimensional drawing**

tomorrow's light

ETA

This document has been compiled by ETAP with the greatest possible care. However, the information contained in this publication is not binding and may change due to technical development. ETAP is not liable for any damage whatsoever resulting from the use of this document. www.etaplighting.com // Made in Belgium

#### **Mechanical properties**

dimensions : 324 mm x 26 mm x 63 mm

colour: RAL9003 - white (textured)

IP: IP42

IK: IK04

ambient temperature: 5°C - 35°C •