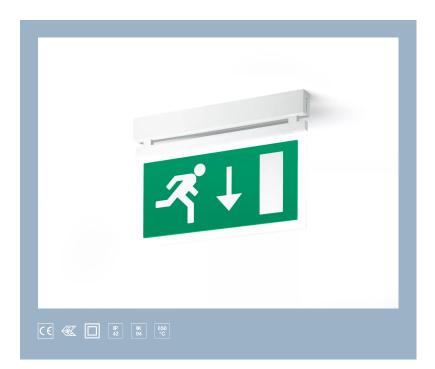

# K9R142/1X1S4

#### surface-mounted luminaire • linear

Application : General office area's, General healthcare area's

housing: powder coated die-cast zamak

light source : LED • 5000 K

optics : sign plate with dot-matrix • acrylic (PMMA)

Lumen output in emergency mode : 80 Im

function: double sided signage

monitoring: EST+ self-test with remote control

photobiological safety: -

#### **Mechanical properties**

dimensions : 324 mm x 26 mm x 63 mm

colour: RAL9003 - white (textured)

IP: IP42

IK: IK04

ambient temperature: 5°C - 35°C •