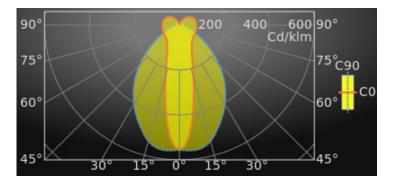

### Luminance

luminous flux : 80 lm distance of perception : 26

distance of perception : 26