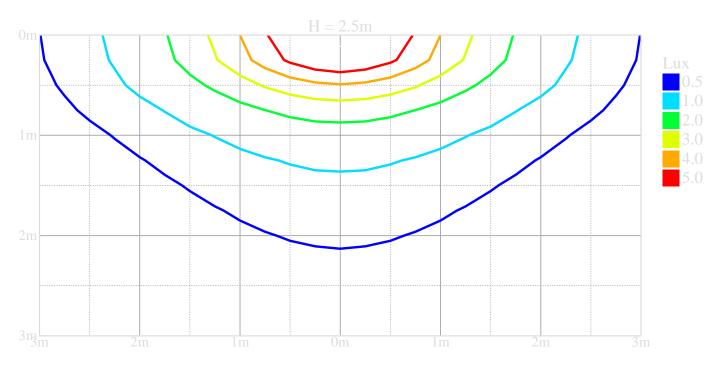

### **Mechanical properties**

dimensions : 324 mm x 26 mm x 63 mm

colour: RAL9006 - white aluminium (textured)

IP: IP42

IK: IK04

ambient temperature: 5°C - 35°C •

## power : 2.5 W

voltage: 220-230V

**Electrical properties** 

frequency : 50-60Hz AC

#### Battery

mode of operation : adjustable: non-maintained/maintained

Battery: 4 x NiMh 1,2V 1,1Ah

autonomy : 60 minutes



This document has been compiled by ETAP with the greatest possible care. However, the information contained in this publication is not binding and may change due to technical development. ETAP is not liable for any damage whatsoever resulting from the use of this document. www.etaplighting.com // Made in Belgium

### Luminance

luminous flux : 80 lm distance of perception : 26



distance of perception : 26



#### Isolux diagram - wall mounting

#### Available accessories

K9RH4-50X2 Suspension set (RAL9006-white aluminium)

ETAP

This document has been compiled by ETAP with the greatest possible care. However, the information contained in this publication is not binding and may change due to technical development. ETAP is not liable for any damage whatsoever resulting from the use of this document. www.etaplighting.com // Made in Belgium

## **Dimensional drawing**





tomorrow's light

ETA

This document has been compiled by ETAP with the greatest possible care. However, the information contained in this publication is not binding and may change due to technical development. ETAP is not liable for any damage whatsoever resulting from the use of this document. www.etaplighting.com // Made i