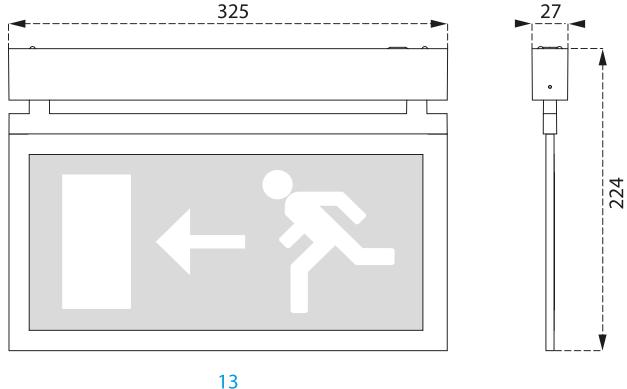

## **Dimensional drawing**

tomorrow's light

ETA

This document has been compiled by ETAP with the greatest possible care. However, the information contained in this publication is not binding and may change due to technical development. ETAP is not liable for any damage whatsoever resulting from the use of this document. www.etaplighting.com // Made in Belgium

### **Mechanical properties**

dimensions : 324 mm x 26 mm x 63 mm

colour: RAL9006 - white aluminium (textured)

IP: IP42

IK: IK04

ambient temperature: 5°C - 35°C •