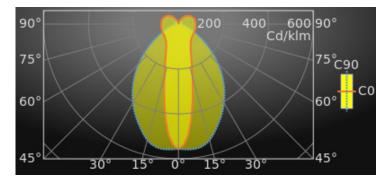

### Luminance

luminous flux : 50 lm distance of perception : 26

distance of perception : 26