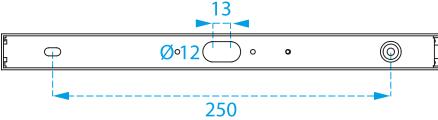

### **Mechanical properties**

dimensions : 324 mm x 26 mm x 63 mm

colour: RAL9006 - white aluminium (textured)

IP: IP42

IK: IK04

ambient temperature: 5°C - 35°C •

### **Dimensional drawing**

tomorrow's light

ETA

This document has been compiled by ETAP with the greatest possible care. However, the information contained in this publication is not binding and may change due to technical development. ETAP is not liable for any damage whatsoever resulting from the use of this document. www.etaplighting.com // Made in Belgium