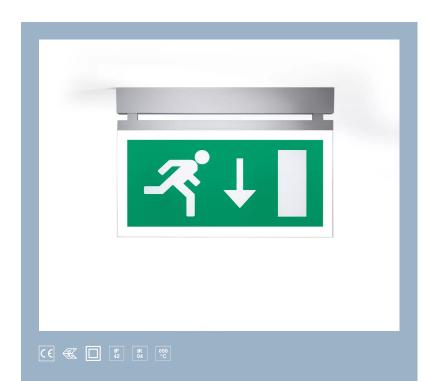

# K9R142/1X2S2

#### surface-mounted luminaire • linear

Application : General office area's, General healthcare area's

housing: powder coated die-cast zamak

light source : LED • 5000 K

optics : sign plate with dot-matrix • acrylic (PMMA)

Lumen output in emergency mode : 50 lm

function: double sided signage

monitoring: EST+ self-test

photobiological safety: EN 62471: RISK GROUP 0 UNLIMITED