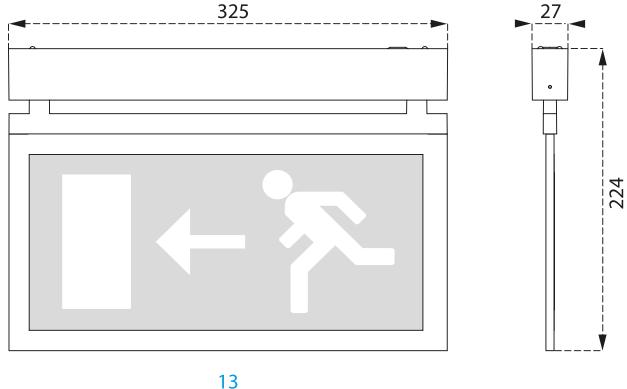

### **Mechanical properties**

dimensions : 324 mm x 26 mm x 63 mm

colour: RAL9006 - white aluminium (textured)

IP: IP42

IK: IK04

ambient temperature: 5°C - 35°C •

### **Dimensional drawing**

tomorrow's light

ETA

This document has been compiled by ETAP with the greatest possible care. However, the information contained in this publication is not binding and may change due to technical development. ETAP is not liable for any damage whatsoever resulting from the use of this document. www.etaplighting.com // Made in Belgium