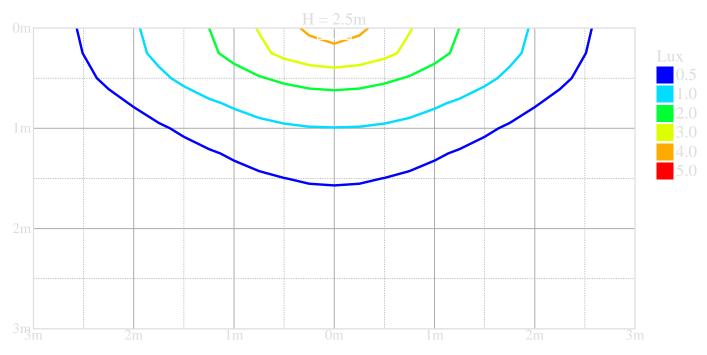

**Mechanical properties**

dimensions : 324 mm x 26 mm x 63 mm

colour: RAL9006 - white aluminium (textured)

IP: IP42

IK: IK04

ambient temperature: 5°C - 35°C •

### **Electrical properties**

power : 2.5 W

voltage: 220-230V

frequency : 50-60Hz AC

### Battery

mode of operation : adjustable: non-maintained/maintained

Battery: 4 x NiMh 1,2V 1,1Ah

autonomy : 180 minutes

# ETAP

This document has been compiled by ETAP with the greatest possible care. However, the information contained in this publication is not binding and may change due to technical development. ETAP is not liable for any damage whatsoever resulting from the use of this document. www.etaplighting.com // Made in Belgium

### Luminance

luminous flux : 50 lm distance of perception : 26



distance of perception : 26



## Isolux diagram - wall mounting

### Available accessories

K9RH4-50X2 Suspension set (RAL9006-white aluminium)



This document has been compiled by ETAP with the greatest possible care. However, the information contained in this publication is not binding and may change due to technical development. ETAP is not liable for any damage whatsoever resulting from the use of this document. www.etaplighting.com // Made in Belgium

### **Dimensional drawing**





tomorrow's light

ETA

This document has been compiled by ETAP with the greatest possible care. However, the information contained in this publication is not binding and may change due to technical development. ETAP is not liable for any damage whatsoever resulting from the use of this document. www.etaplighting.com // Made in Belg