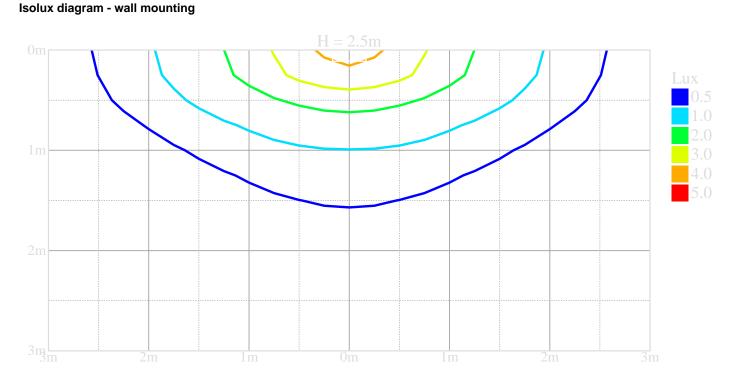

colour: unpainted: rugged look

IP: IP42

IK: IK04

ambient temperature: 5°C - 35°C •

#### **Electrical properties**

| power : 2.5 W          |  |
|------------------------|--|
| voltage: 220-230V      |  |
| frequency : 50-60Hz AC |  |

#### Battery

| node of operation : maintained |  |
|--------------------------------|--|
| Battery: 4 x NiMh 1,2V 1,1Ah   |  |
| autonomy : 180 minutes         |  |



This document has been compiled by ETAP with the greatest possible care. However, the information contained in this publication is not binding and may change due to technical development. ETAP is not liable for any damage whatsoever resulting from the use of this document. www.etaplighting.com // Made in Belgium

### Luminance

distance of perception : 26



distance of perception : 26



## Available accessories

K9RH4-50X2 Suspension set (RAL9006-white aluminium)



This document has been compiled by ETAP with the greatest possible care. However, the information contained in this publication is not binding and may change due to technical development. ETAP is not liable for any damage whatsoever resulting from the use of this document. www.etaplighting.com // Made in Belgium

# **Dimensional drawing**





tomorrow's light

ETA

This document has been compiled by ETAP with the greatest possible care. However, the information contained in this publication is not binding and may change due to technical development. ETAP is not liable for any damage whatsoever resulting from the use of this document. www.etaplighting.com // Made in Belgium