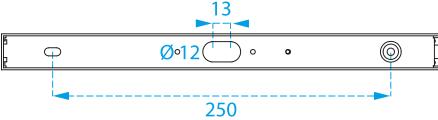

# **Dimensional drawing**

tomorrow's light

ETA

This document has been compiled by ETAP with the greatest possible care. However, the information contained in this publication is not binding and may change due to technical development. ETAP is not liable for any damage whatsoever resulting from the use of this document. www.etaplighting.com // Made in Belgium

#### Mechanical properties

dimensions : 324 mm x 26 mm x 63 mm

colour: unpainted: rugged look

IP: IP42

IK: IK04

ambient temperature: 5°C - 35°C •