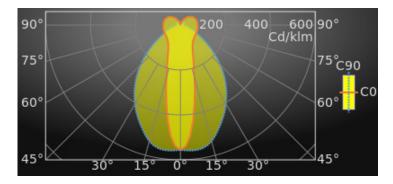

sions : 324 mm x 26 mm x 63 mm

colour: unpainted: rugged look

IP: IP42

IK: IK04

ambient temperature: 5°C - 35°C •

#### **Electrical properties**

| power : 2.5 W          |  |
|------------------------|--|
| voltage: 220-230V      |  |
| frequency : 50-60Hz AC |  |

#### Battery

| node of operation : maintained |  |
|--------------------------------|--|
| Battery: 4 x NiMh 1,2V 1,1Ah   |  |
| autonomy : 180 minutes         |  |



This document has been compiled by ETAP with the greatest possible care. However, the information contained in this publication is not binding and may change due to technical development. ETAP is not liable for any damage whatsoever resulting from the use of this document. www.etaplighting.com // Made in Belgium

### Luminance

distance of perception : 26



distance of perception : 26



## Available accessories

K9RH4-50X2 Suspension set (RAL9006-white aluminium)



This document has been compiled by ETAP with the greatest possible care. However, the information contained in this publication is not binding and may change due to technical development. ETAP is not liable for any damage whatsoever resulting from the use of this document. www.etaplighting.com // Made in Belgium

# **Dimensional drawing**





tomorrow's light

ETA

This document has been compiled by ETAP with the greatest possible care. However, the information contained in this publication is not binding and may change due to technical development. ETAP is not liable for any damage whatsoever resulting from the use of this document. www.etaplighting.com // Made in Belgium