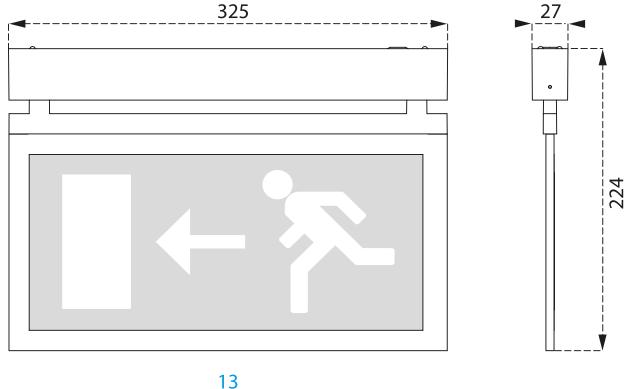

# **Dimensional drawing**

tomorrow's light

ETA

This document has been compiled by ETAP with the greatest possible care. However, the information contained in this publication is not binding and may change due to technical development. ETAP is not liable for any damage whatsoever resulting from the use of this document. www.etaplighting.com // Made in Belgium

#### Mechanical properties

dimensions : 324 mm x 26 mm x 63 mm

colour: unpainted: rugged look

IP: IP42

IK: IK04

ambient temperature: 5°C - 35°C •