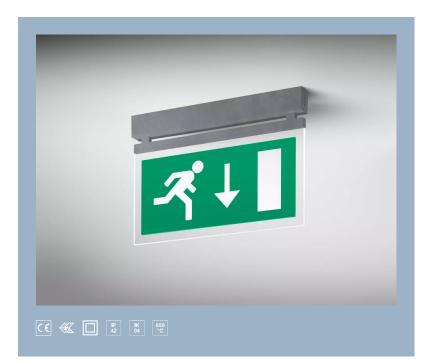

# K9R142/1X5S2

#### surface-mounted luminaire • linear

Application : General office area's, General healthcare area's

housing: powder coated die-cast zamak

light source : LED • 5000 K

optics : sign plate with dot-matrix • acrylic (PMMA)

Lumen output in emergency mode : 50 lm

function: double sided signage

monitoring: EST+ self-test

photobiological safety: EN 62471: RISK GROUP 0 UNLIMITED

## Available accessories

K9RH4-50X2 Suspension set (RAL9006-white aluminium)

This document has been compiled by ETAP with the greatest possible care. However, the information contained in this publication is not binding and may change due to technical development. ETAP is not liable for any damage whatsoever resulting from the use of this document. www.etaplighting.com // Made in Belgium