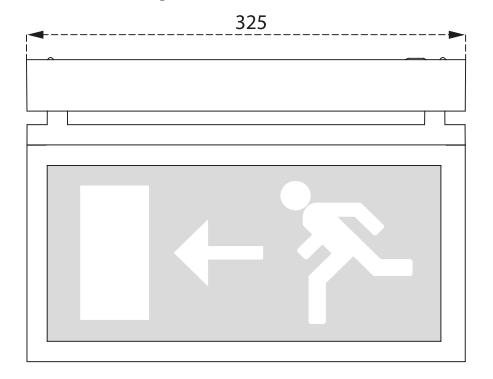

# **Dimensional drawing**

### **Mechanical properties**

dimensions: 324 mm x 26 mm x 63 mm

colour: RAL9006 - white aluminium (textured)

IP: IP42

IK: IK04

ambient temperature: 5°C - 35°C •