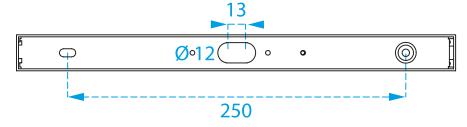

### **Mechanical properties**

dimensions: 324 mm x 26 mm x 63 mm

colour: RAL9006 - white aluminium (textured)

IP: IP42

IK: IK04

ambient temperature: 5°C - 35°C •

# **Dimensional drawing**