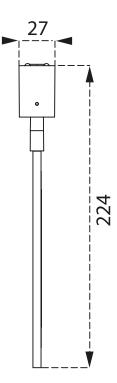

mergency mode: 80 Im

function: double sided signage

monitoring: ESM - wired

photobiological safety: EN 62471: RISK GROUP 0

UNLIMITED

### **Product information**

### **Mechanical properties**

dimensions: 324 mm x 26 mm x 63 mm

colour: RAL9006 - white aluminium (textured)

IP: IP42

IK: IK04

ambient temperature: 5°C - 35°C •

### **Electrical properties**

power: 2.5 W

voltage: 220-230V

frequency: 50-60Hz AC

#### **Battery**

mode of operation: adjustable: non-maintained/maintained

Battery: 4 x NiMh 1,2V 1,1Ah

autonomy: 90 minutes



#### Luminance

luminous flux: 80 lm

distance of perception: 24



distance of perception: 24

## Isolux diagram - wall mounting



### **Available accessories**

K9RH4-50X2 Suspension set (RAL9006-white aluminium)



# **Dimensional drawing**