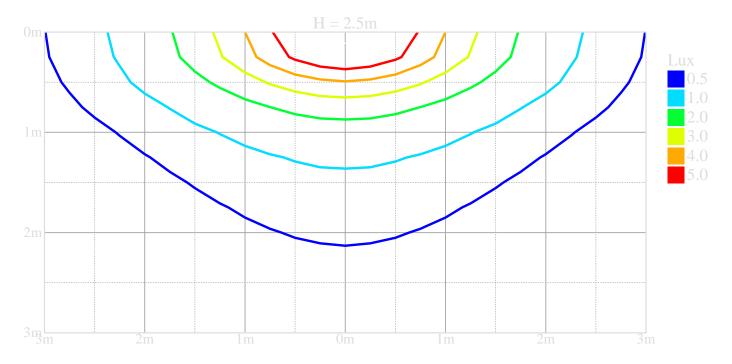

ed die-cast zamak

light source: LED • 5000 K

optics: sign plate with dot-matrix • acrylic (PMMA)

Lumen output in emergency mode: 80 Im

function: double sided signage

monitoring: ESM - wired

photobiological safety: EN 62471: RISK GROUP 0

UNLIMITED

### **Product information**

### **Mechanical properties**

dimensions: 324 mm x 26 mm x 63 mm

colour: RAL9006 - white aluminium (textured)

IP: IP42

IK: IK04

ambient temperature: 5°C - 35°C •

### **Electrical properties**

power: 2.5 W

voltage: 220-230V

frequency: 50-60Hz AC

#### **Battery**

mode of operation: adjustable: non-maintained/maintained

Battery: 4 x NiMh 1,2V 1,1Ah

autonomy: 90 minutes



#### Luminance

luminous flux: 80 lm

distance of perception: 24



distance of perception: 24

## Isolux diagram - wall mounting



### **Available accessories**

K9RH4-50X2 Suspension set (RAL9006-white aluminium)



# **Dimensional drawing**