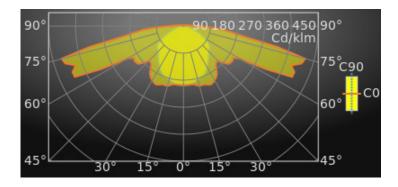

#### Luminance

luminous flux : 243 lm

luminous efficacy : 276 lm/W

ETAP

This document has been compiled by ETAP with the greatest possible care. However, the information contained in this publication is not binding and may change due to technical development. ETAP is not liable for any damage whatsoever resulting from the use of this document. www.etaplighting.com // Made in Belgium