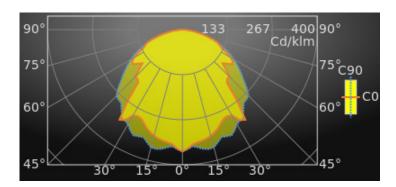

#### Luminance

| luminous | flux : | : 530 lm |
|----------|--------|----------|
|          |        |          |

luminous efficacy : 541 lm/W

This document has been compiled by ETAP with the greatest possible care. However, the information contained in this publication is not binding and may change due to technical development. ETAP is not liable for any damage whatsoever resulting from the use of this document. www.etaplighting.com // Made in Belgium