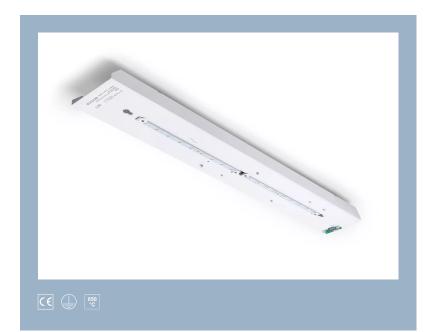

# K3M13S2

renovation module • linear

light source : LED • 5000 K

luminous flux: 530 lm

luminous efficacy : 541 lm/W

#### **Mechanical properties**

type : individual luminaire

#### **Electrical properties**

power:1W

voltage : 220-230V

frequency : 50-60Hz AC

photobiological safety : EN 62471: RISK GROUP 0 UNLIMITED