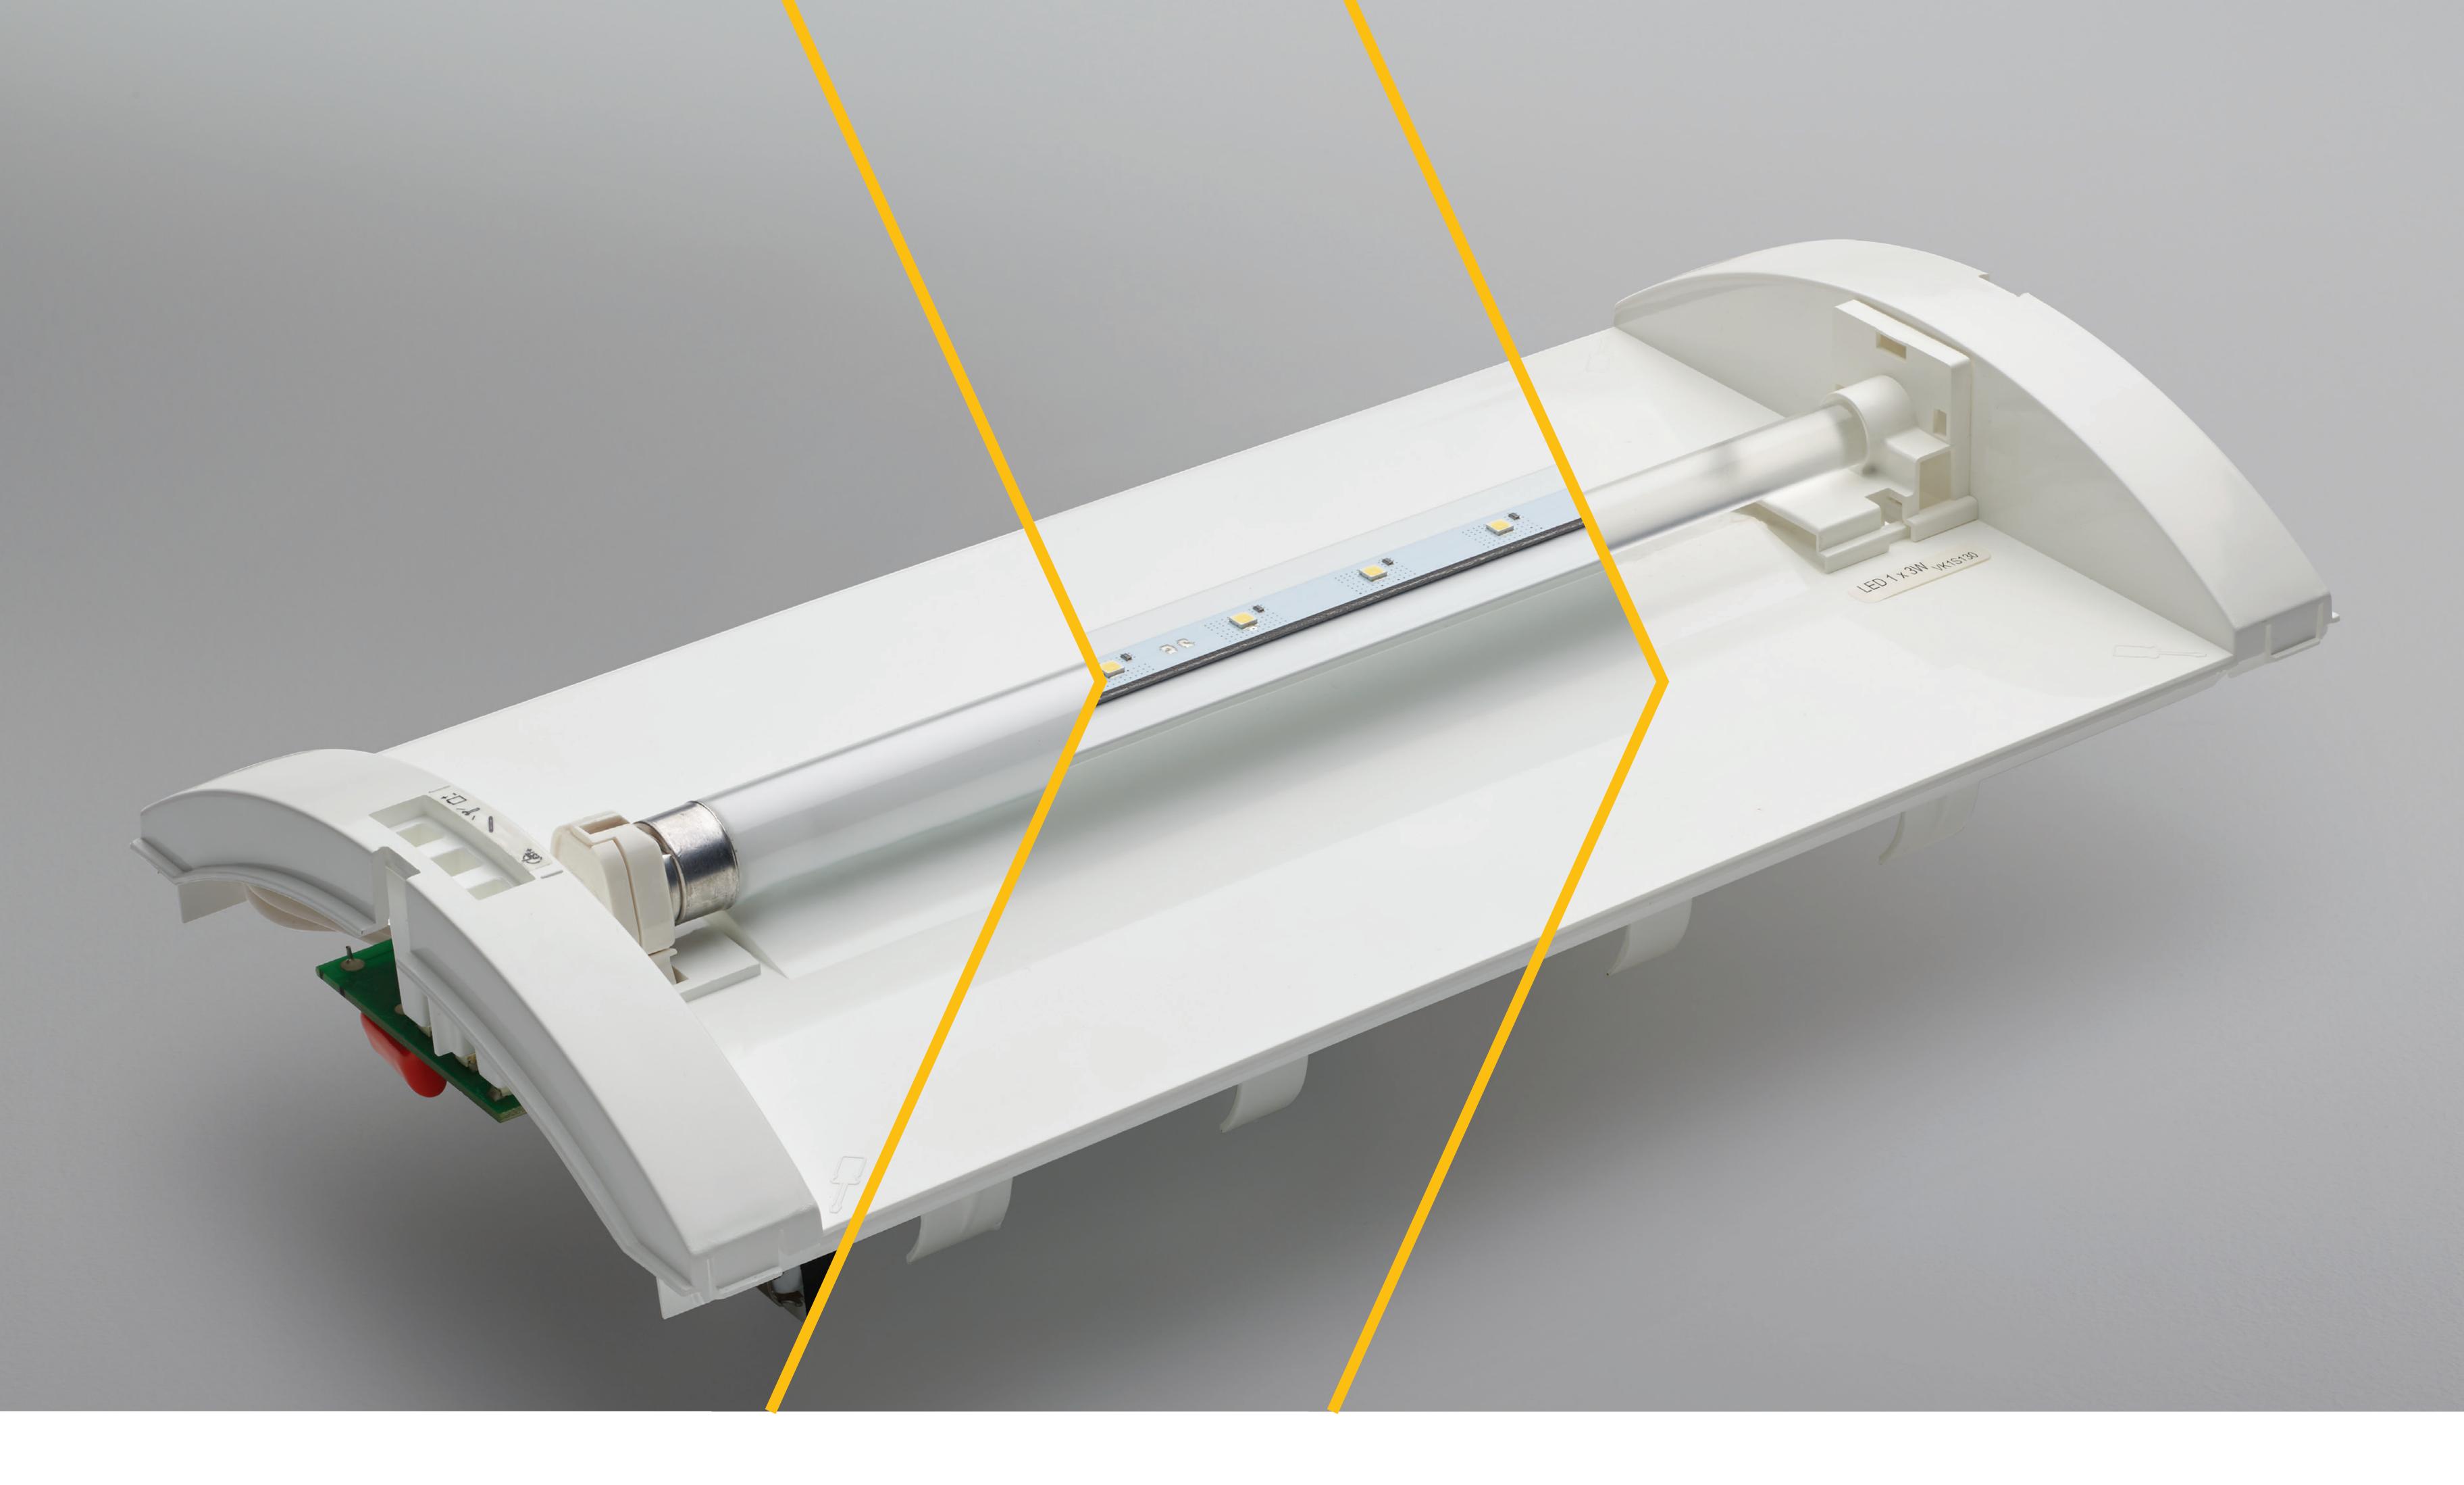

### Installation steps:

- 1. remove the cover
- 2. take out the fluorescent interior
- 3. place new LED interior
- 4. replace the cover