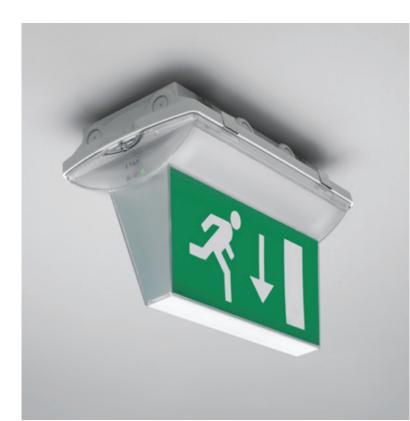

#### Double-sided signage TL 6W

K1 double-sided signage

K2 double-sided signage

### Single-sided signage TL 6W

K1 single-sided signage

K2 single-sided signage

Renovation module with LED strip (K1M12)

Available versions: EST+, ESM, wireless ESM & central supply 1 or 3h duration

Renovation module with light guide (K1M32)