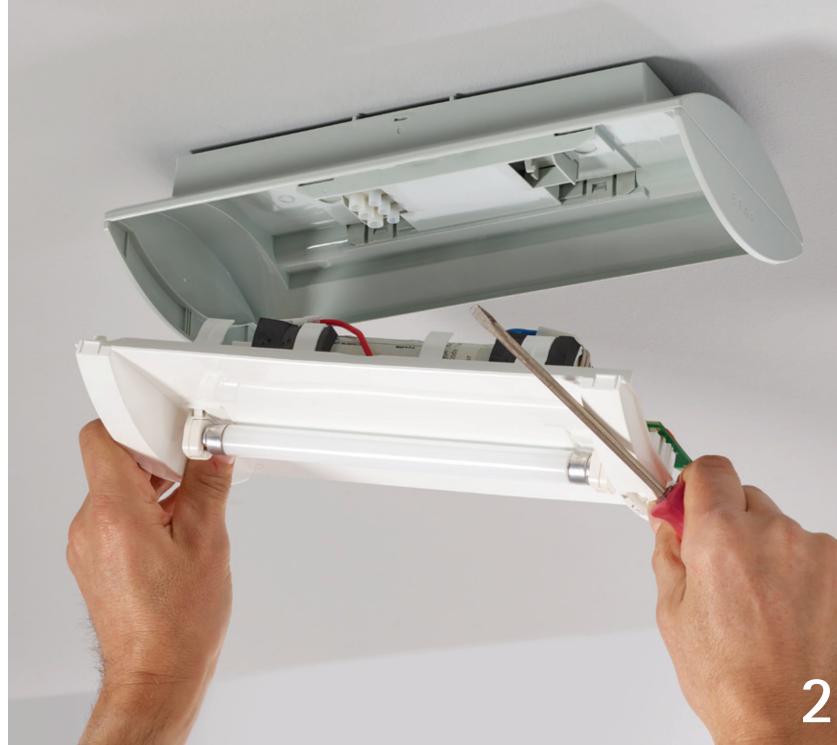

### Installation steps:

- 1. remove the cover
- 2. take out the fluorescent interior
- 3. place new LED interior
- 4. replace the cover