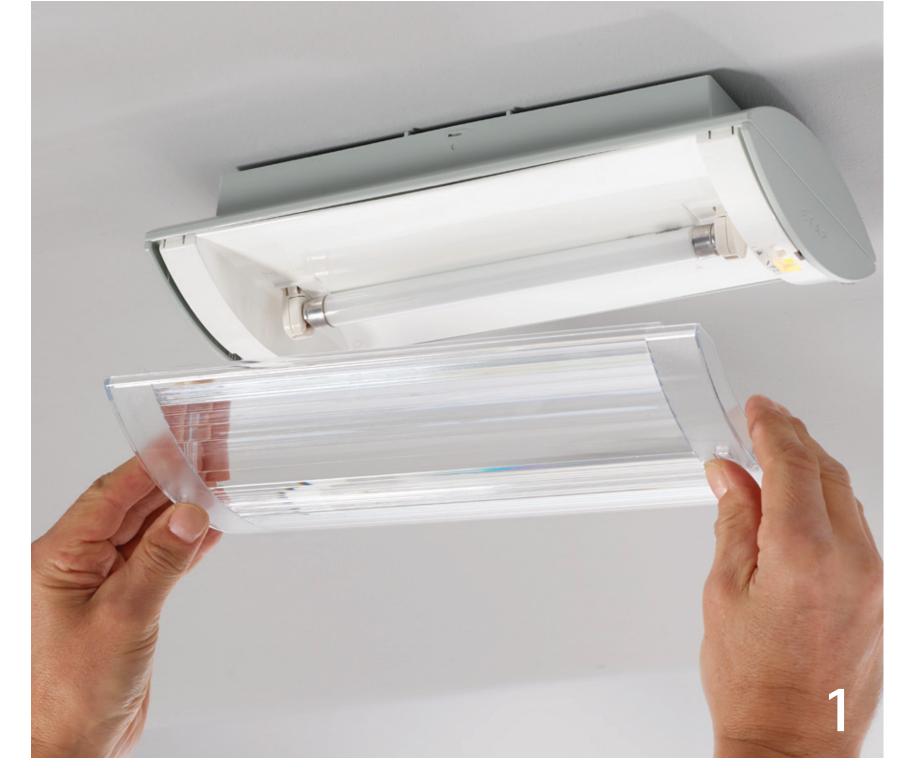

### Installation steps:

- 1. remove the cover
- 2. take out the fluorescent interior
- 3. place new LED interior
- 4. replace the cover