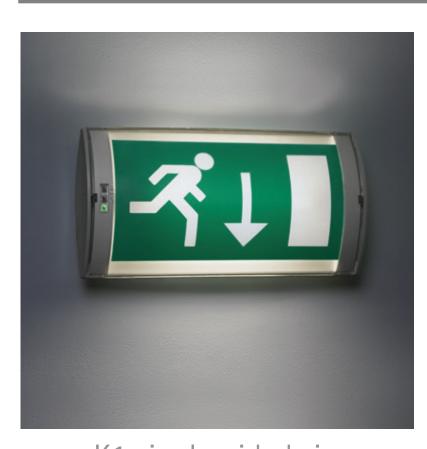

#### Double-sided signage TL 6W

K1 double-sided signage

K2 double-sided signage

### Single-sided signage TL 6W

K1 single-sided signage

K2 single-sided signage

Renovation module with LED strip (K1M12)

Available versions: EST+, ESM, wireless ESM & central supply 1 or 3h duration

Renovation module with light guide (K1M32)