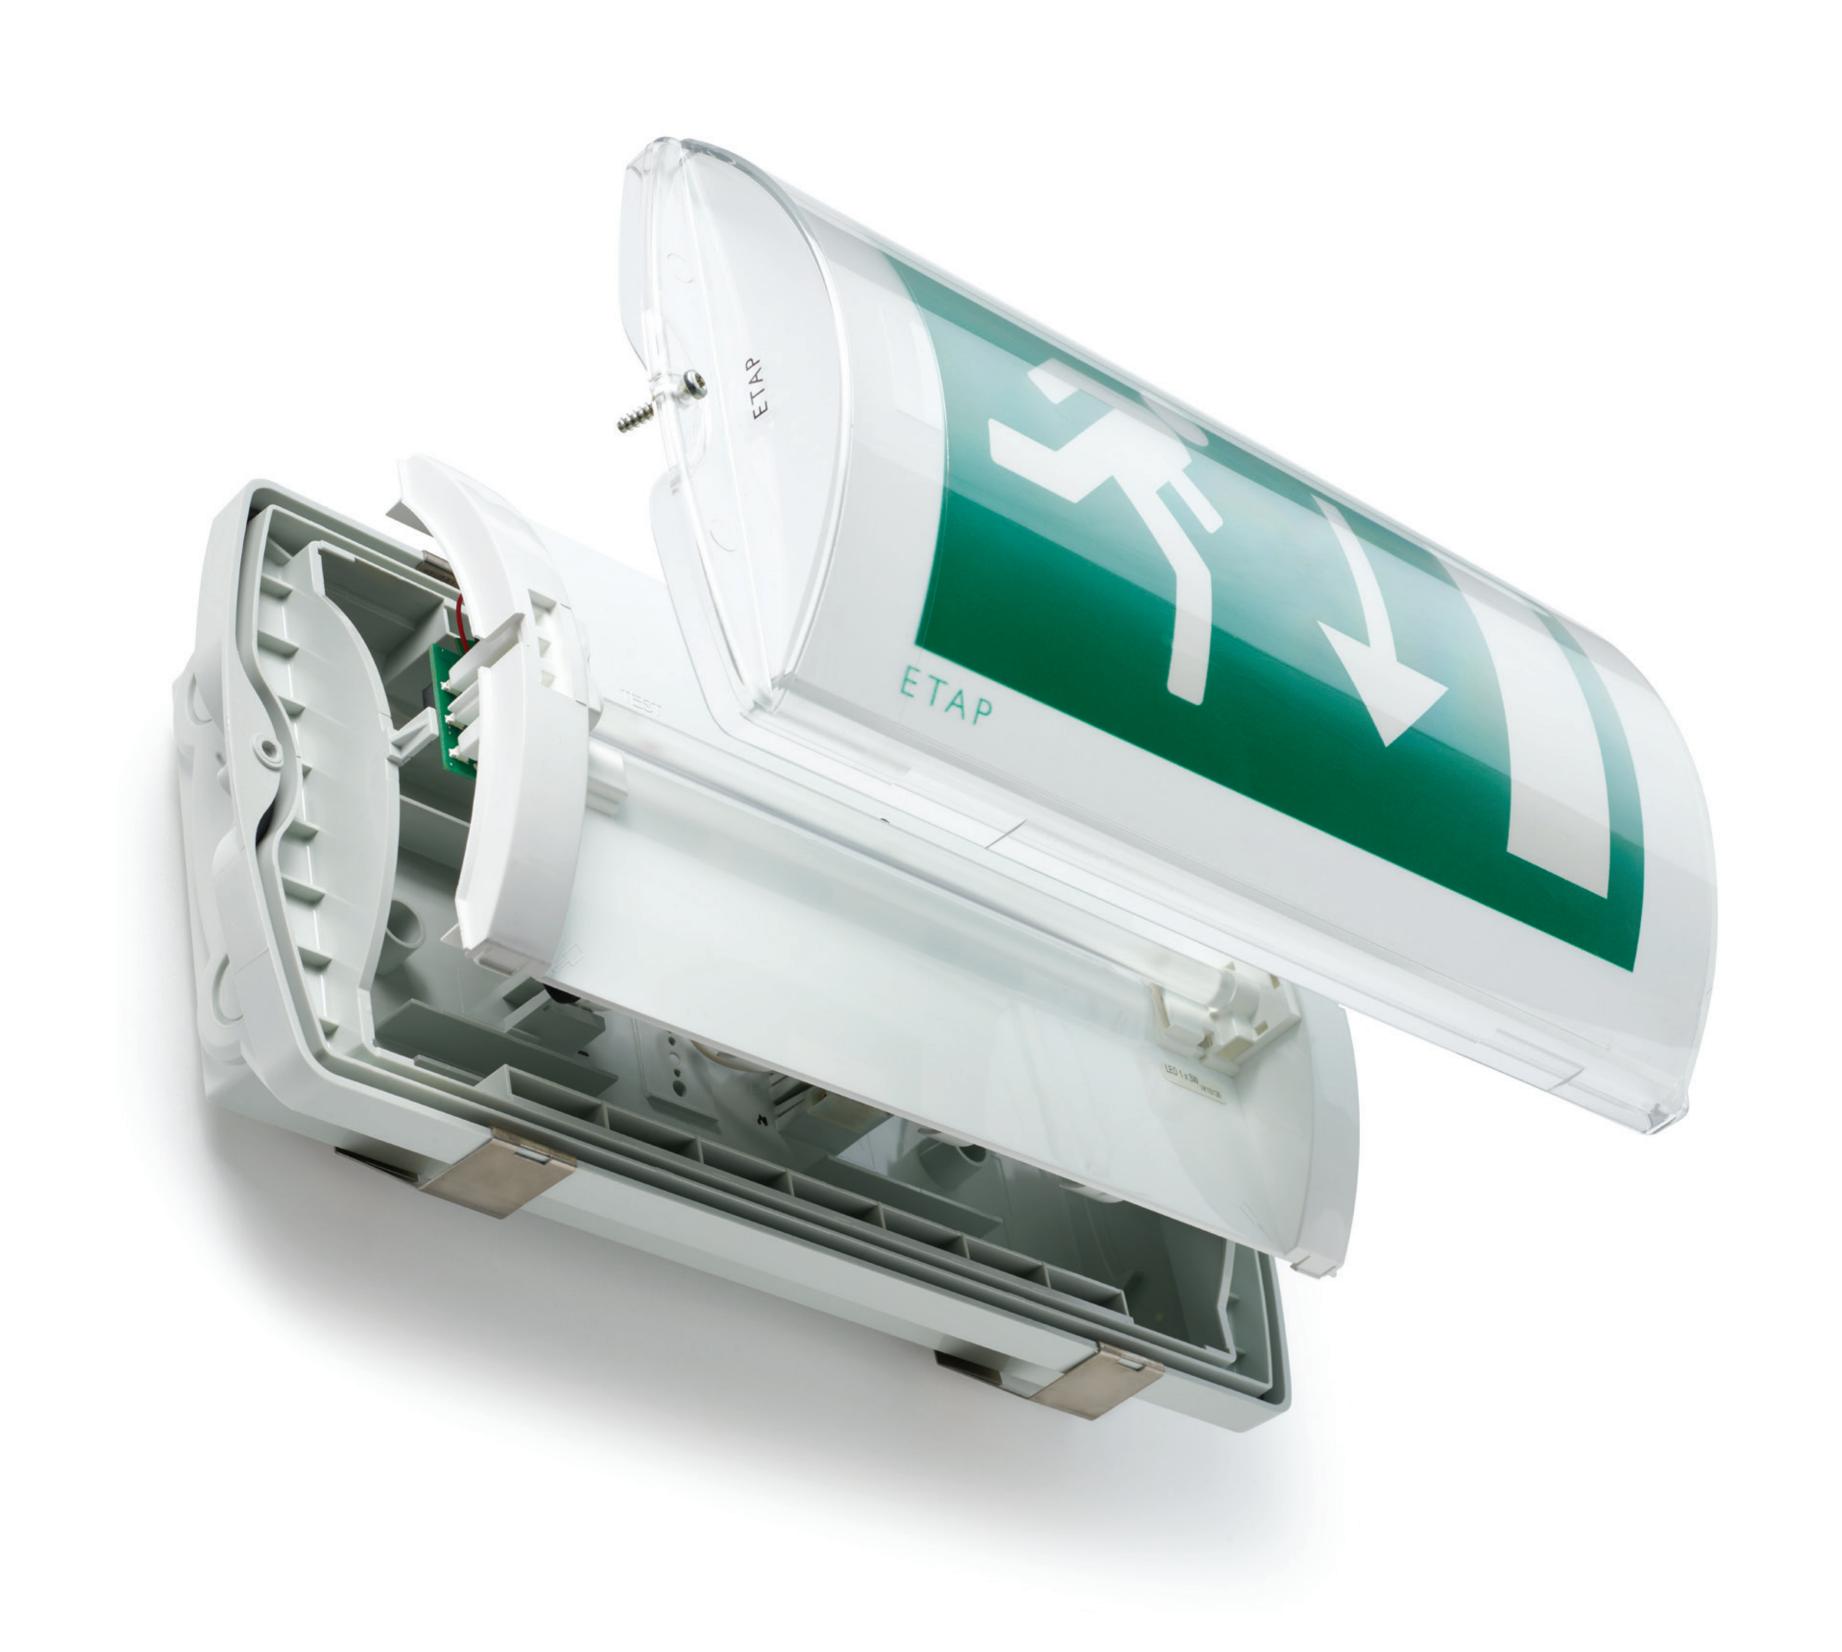

### IN AN INSTANT

This renovation allows you to convert the K1, K2 & K3 luminaires without adjusting the cabling or the housing. This upgrades your luminaires with long-life batteries, renewed electronics and LED lighting.

### Installation steps:

- 1. remove the cover
- 2. take out the fluorescent interior
- 3. place new LED interior
- 4. replace the cover

### K1-K2-K3 renovation