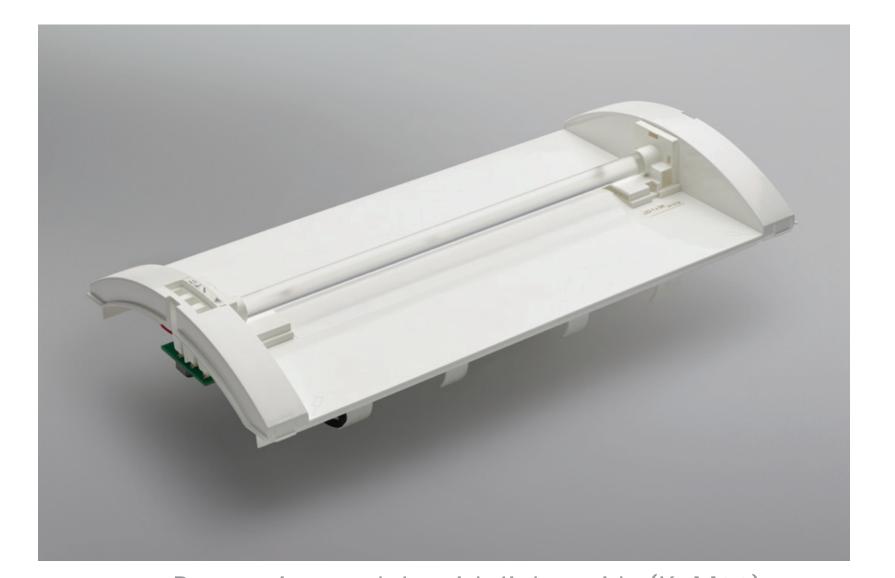

## K1-K2-K3 renovation Introduction

To ensure the safety in your building, maintenance to your emergency lighting installation is necessary.

With the K1, K2 & K3 renovation modules you carry out an upgrade to your luminaire in one operation; battery, lamp and electronics will be renewed. This renovation module is available in 2 different versions for K1–K2: a version with LED strip and one with light guide. For K3 1 version is available.

In addition, both renovation modules contain a long-life NiMH battery and a led interior, which will lower the need of maintenance in the future.

### IN AN INSTANT

This renovation allows you to convert the K1, K2 & K3 luminaires without adjusting the cabling or the housing. This upgrades your luminaires with long-life batteries, renewed electronics and LED lighting.