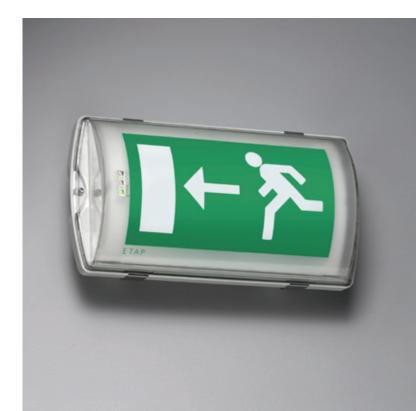

### Lighting TL 6W

K1 lighting – fresnel lens

K1 lighting – diffuser

K2 lighting – fresnel lens K2 lighting – diffuser

#### Double-sided signage TL 6W

K1 double-sided signage

K2 double-sided signage

### Single-sided signage TL 6W

K1 single-sided signage

K2 single-sided signage

Renovation module with LED strip (K1M12)

Available versions: EST+, ESM, wireless ESM & central supply 1 or 3h duration

Renovation module with light guide (K1M32)