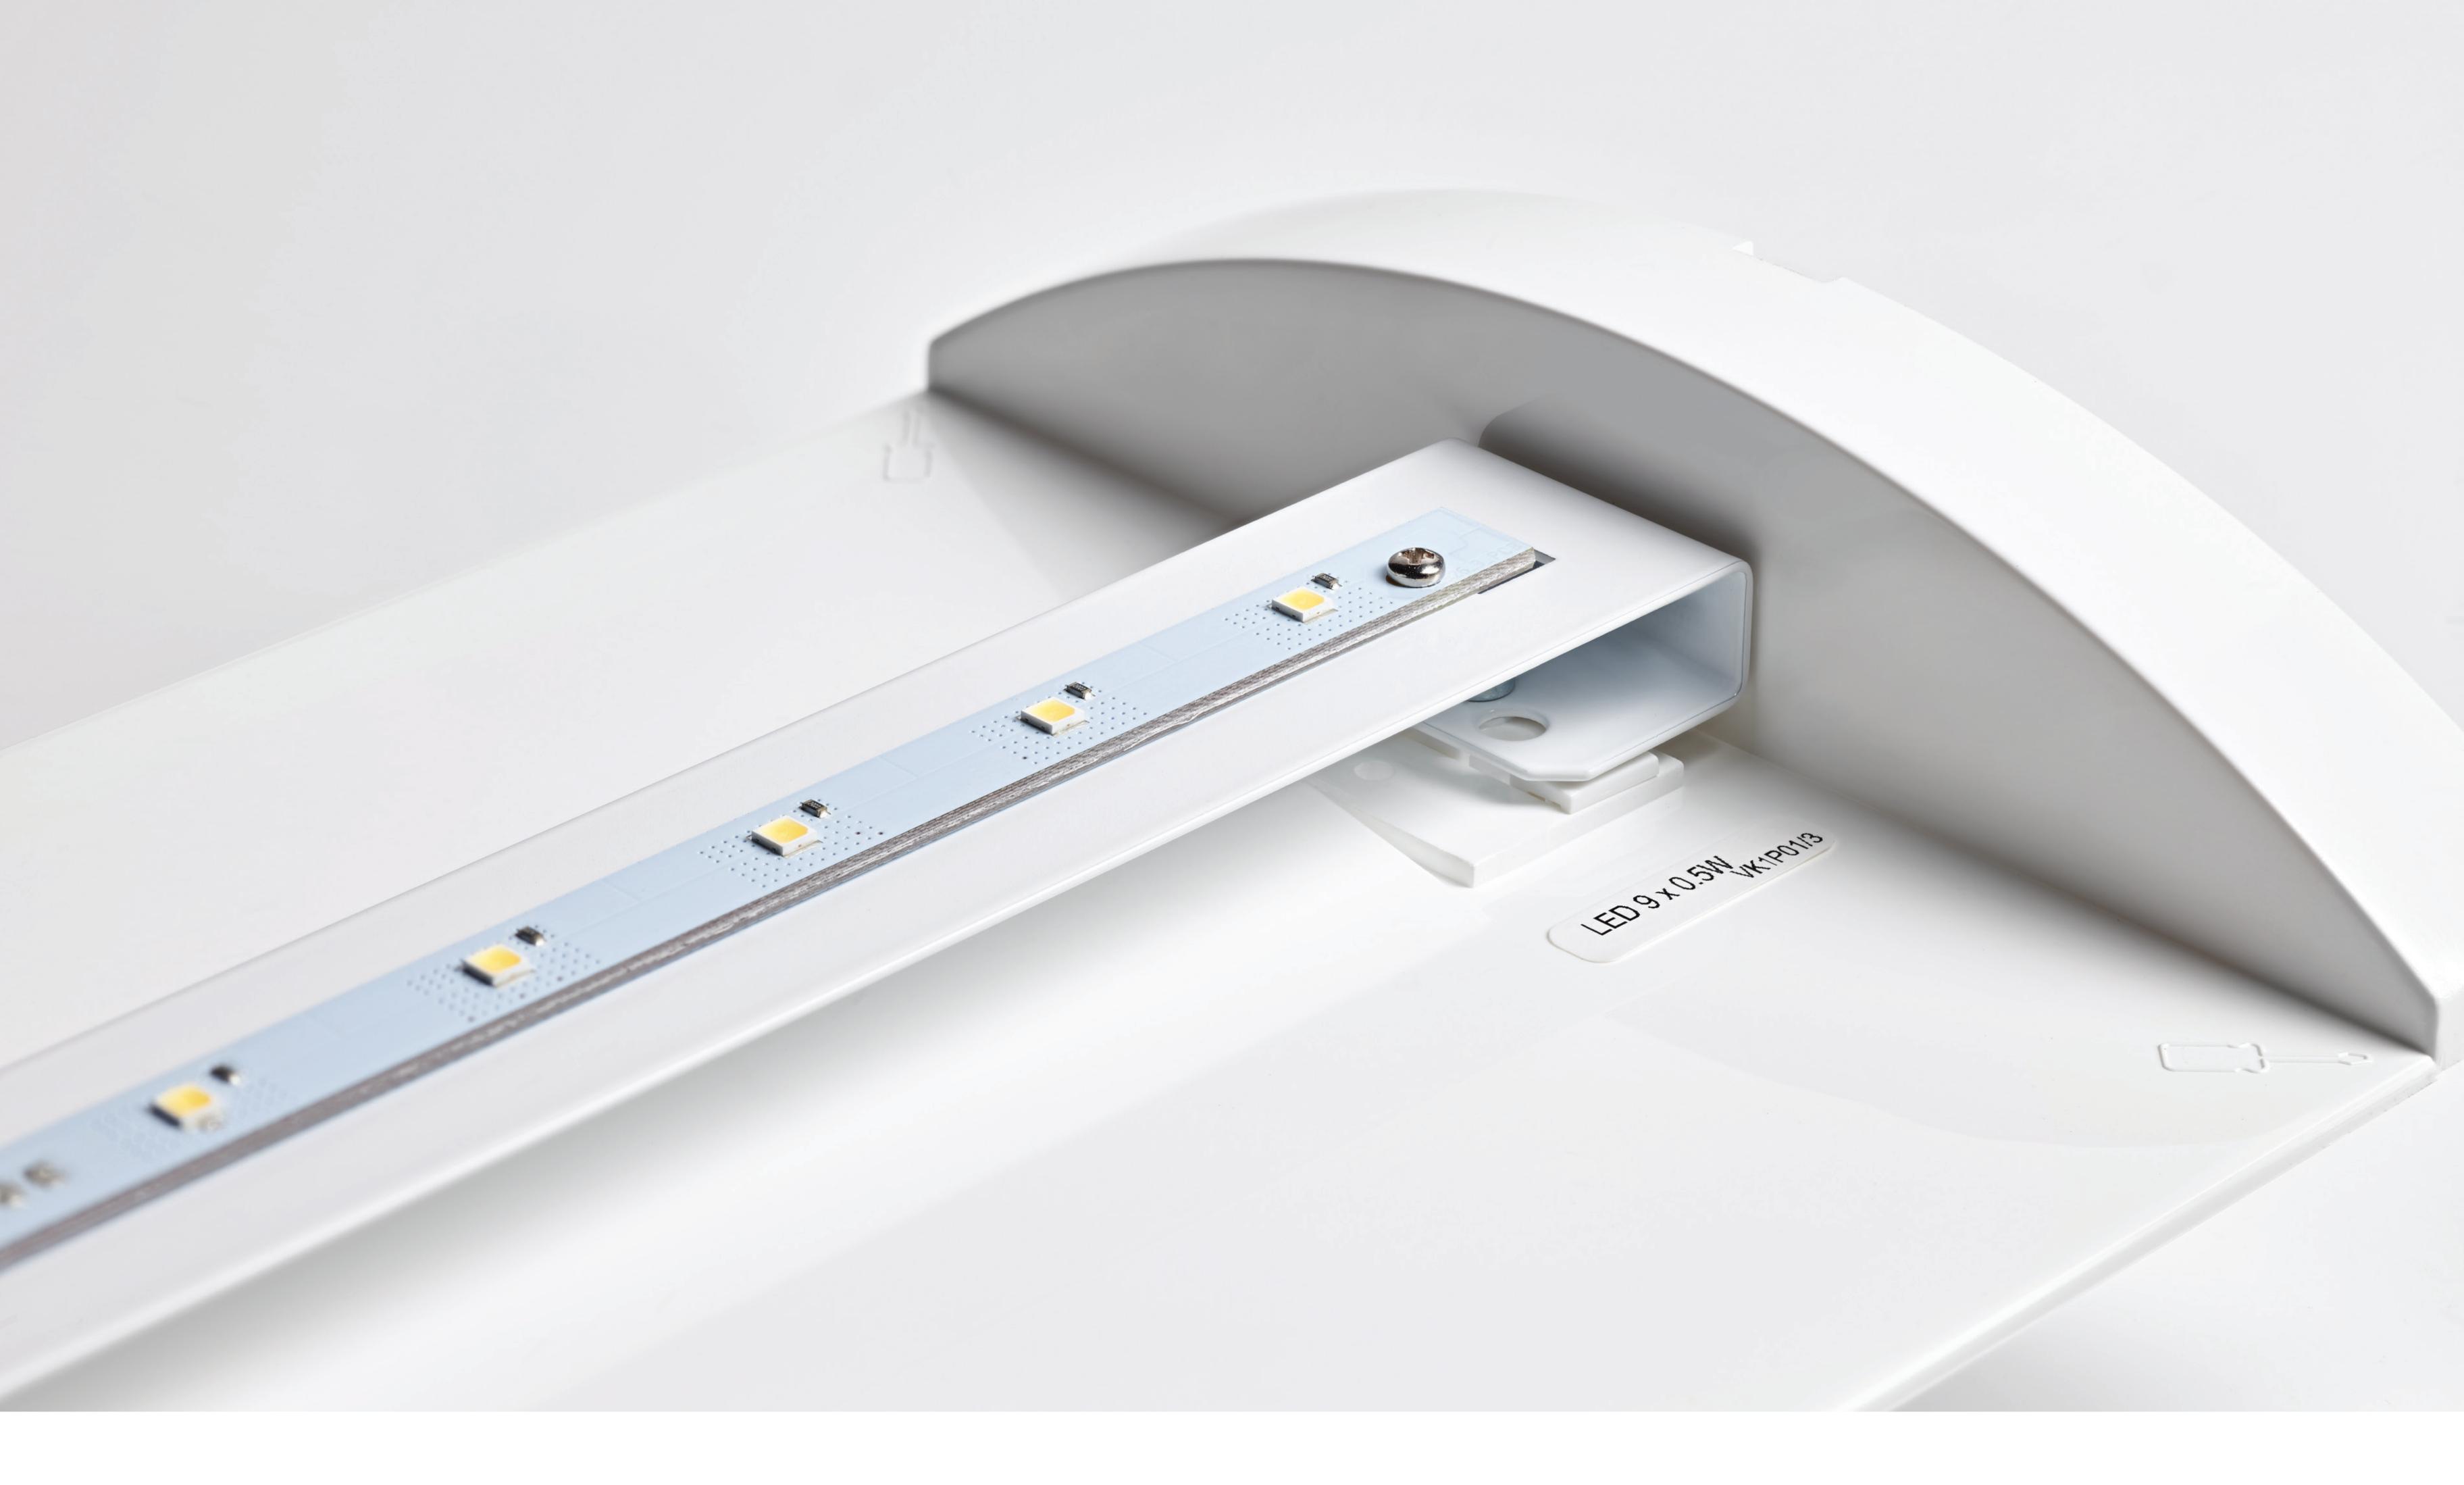

## K1-K2-K3 renovation Introduction

To ensure the safety in your building, maintenance to your emergency lighting installation is necessary.

With the K1, K2 & K3 renovation modules you carry out an upgrade to your luminaire in one operation; battery, lamp and electronics will be renewed. This renovation module is available in 2 different versions for K1–K2: a version with LED strip and one with light guide. For K3 1 version is available.

In addition, both renovation modules contain a long-life NiMH battery and a led interior, which will lower the need of maintenance in the future.