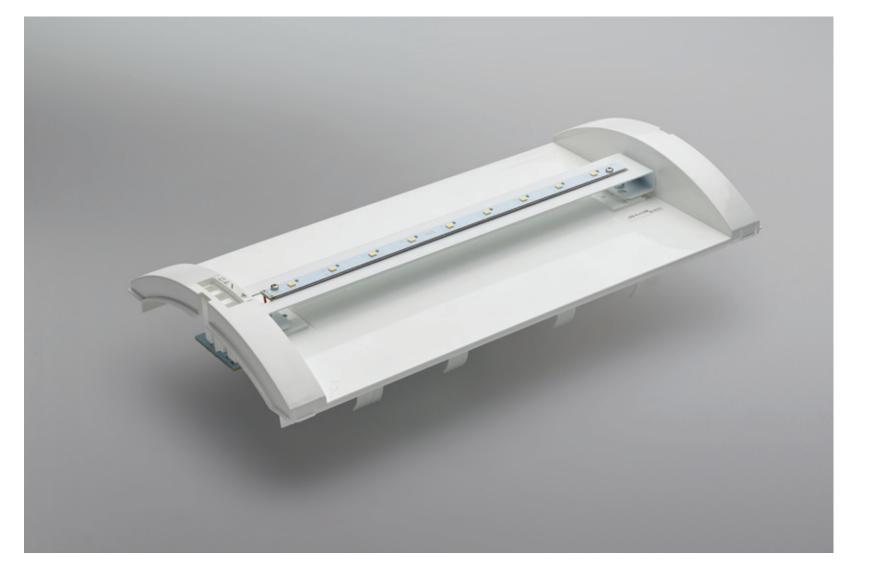

### Installation steps:

- 1. remove the cover
- 2. take out the fluorescent interior
- 3. place new LED interior
- 4. replace the cover

### Single-sided signage TL 6W

K1 single-sided signage

K2 single-sided signage

Renovation module with LED strip (K1M12)

Available versions: EST+, ESM, wireless ESM & central supply 1 or 3h duration

Renovation module with light guide (K1M32)