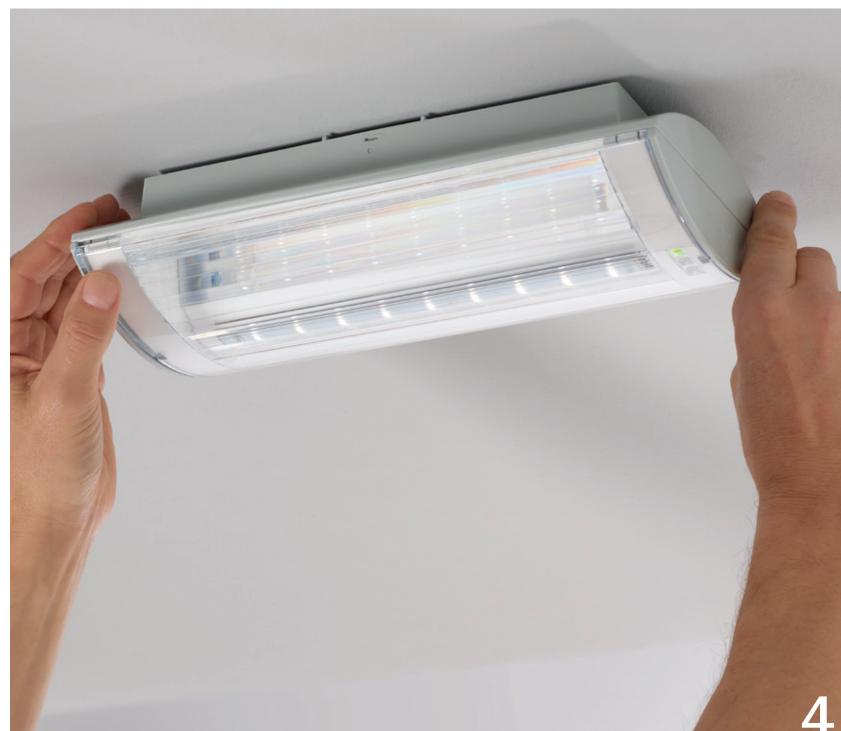

### IN AN INSTANT

This renovation allows you to convert the K1, K2 & K3 luminaires without adjusting the cabling or the housing. This upgrades your luminaires with long-life batteries, renewed electronics and LED lighting.

### Installation steps:

- 1. remove the cover
- 2. take out the fluorescent interior
- 3. place new LED interior
- 4. replace the cover