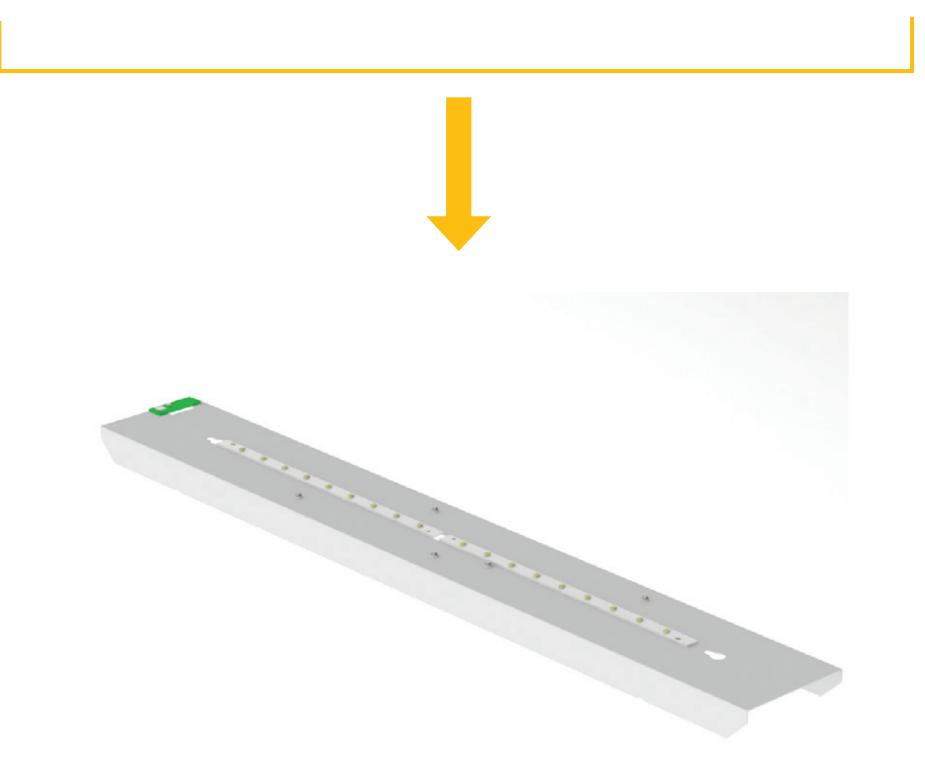

### Installation steps:

- 1. remove the cover
- 2. take out the fluorescent interior
- 3. place new LED interior
- 4. replace the cover