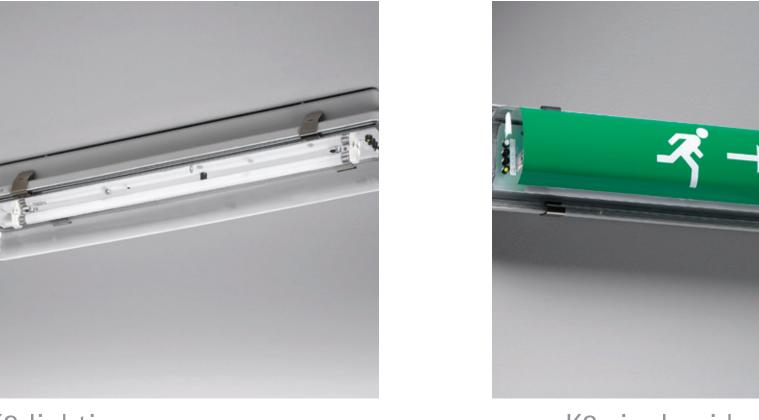

### Lighting TL 6W

K1 lighting – fresnel lens

K1 lighting – diffuser

K2 lighting – fresnel lens K2 lighting – diffuser

#### Double-sided signage TL 6W

K1 double-sided signage

K2 double-sided signage

### Single-sided signage TL 6W

K1 single-sided signage

K2 single-sided signage

Renovation module with LED strip (K1M12)

Available versions: EST+, ESM, wireless ESM & central supply 1 or 3h duration

Renovation module with light guide (K1M32)