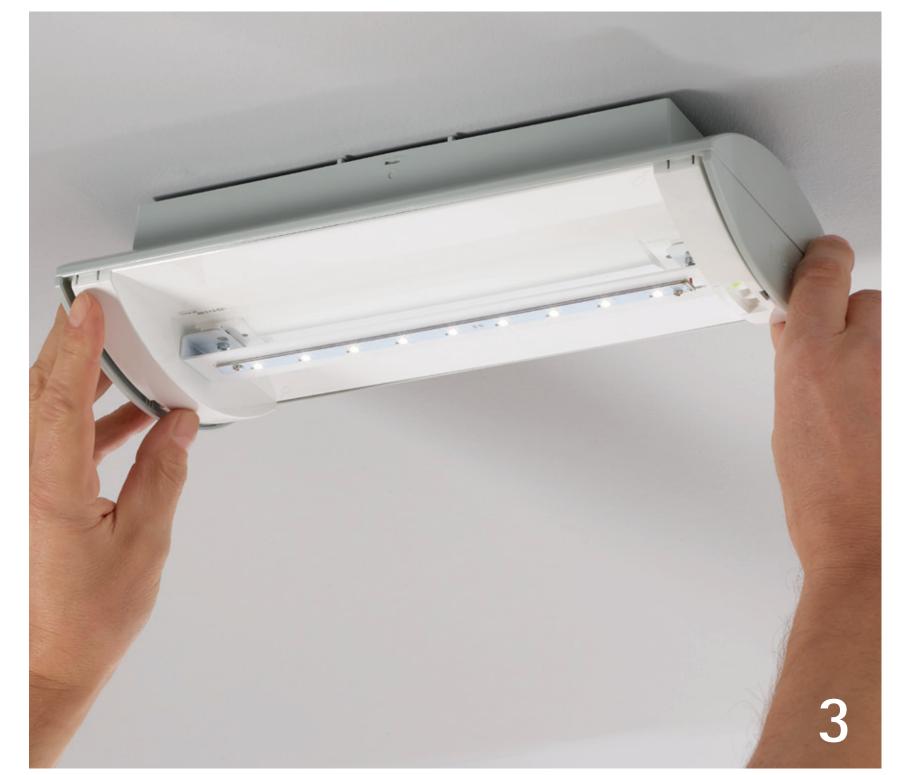

### IN AN INSTANT

This renovation allows you to convert the K1, K2 & K3 luminaires without adjusting the cabling or the housing. This upgrades your luminaires with long-life batteries, renewed electronics and LED lighting.

### Installation steps:

- 1. remove the cover
- 2. take out the fluorescent interior
- 3. place new LED interior
- 4. replace the cover