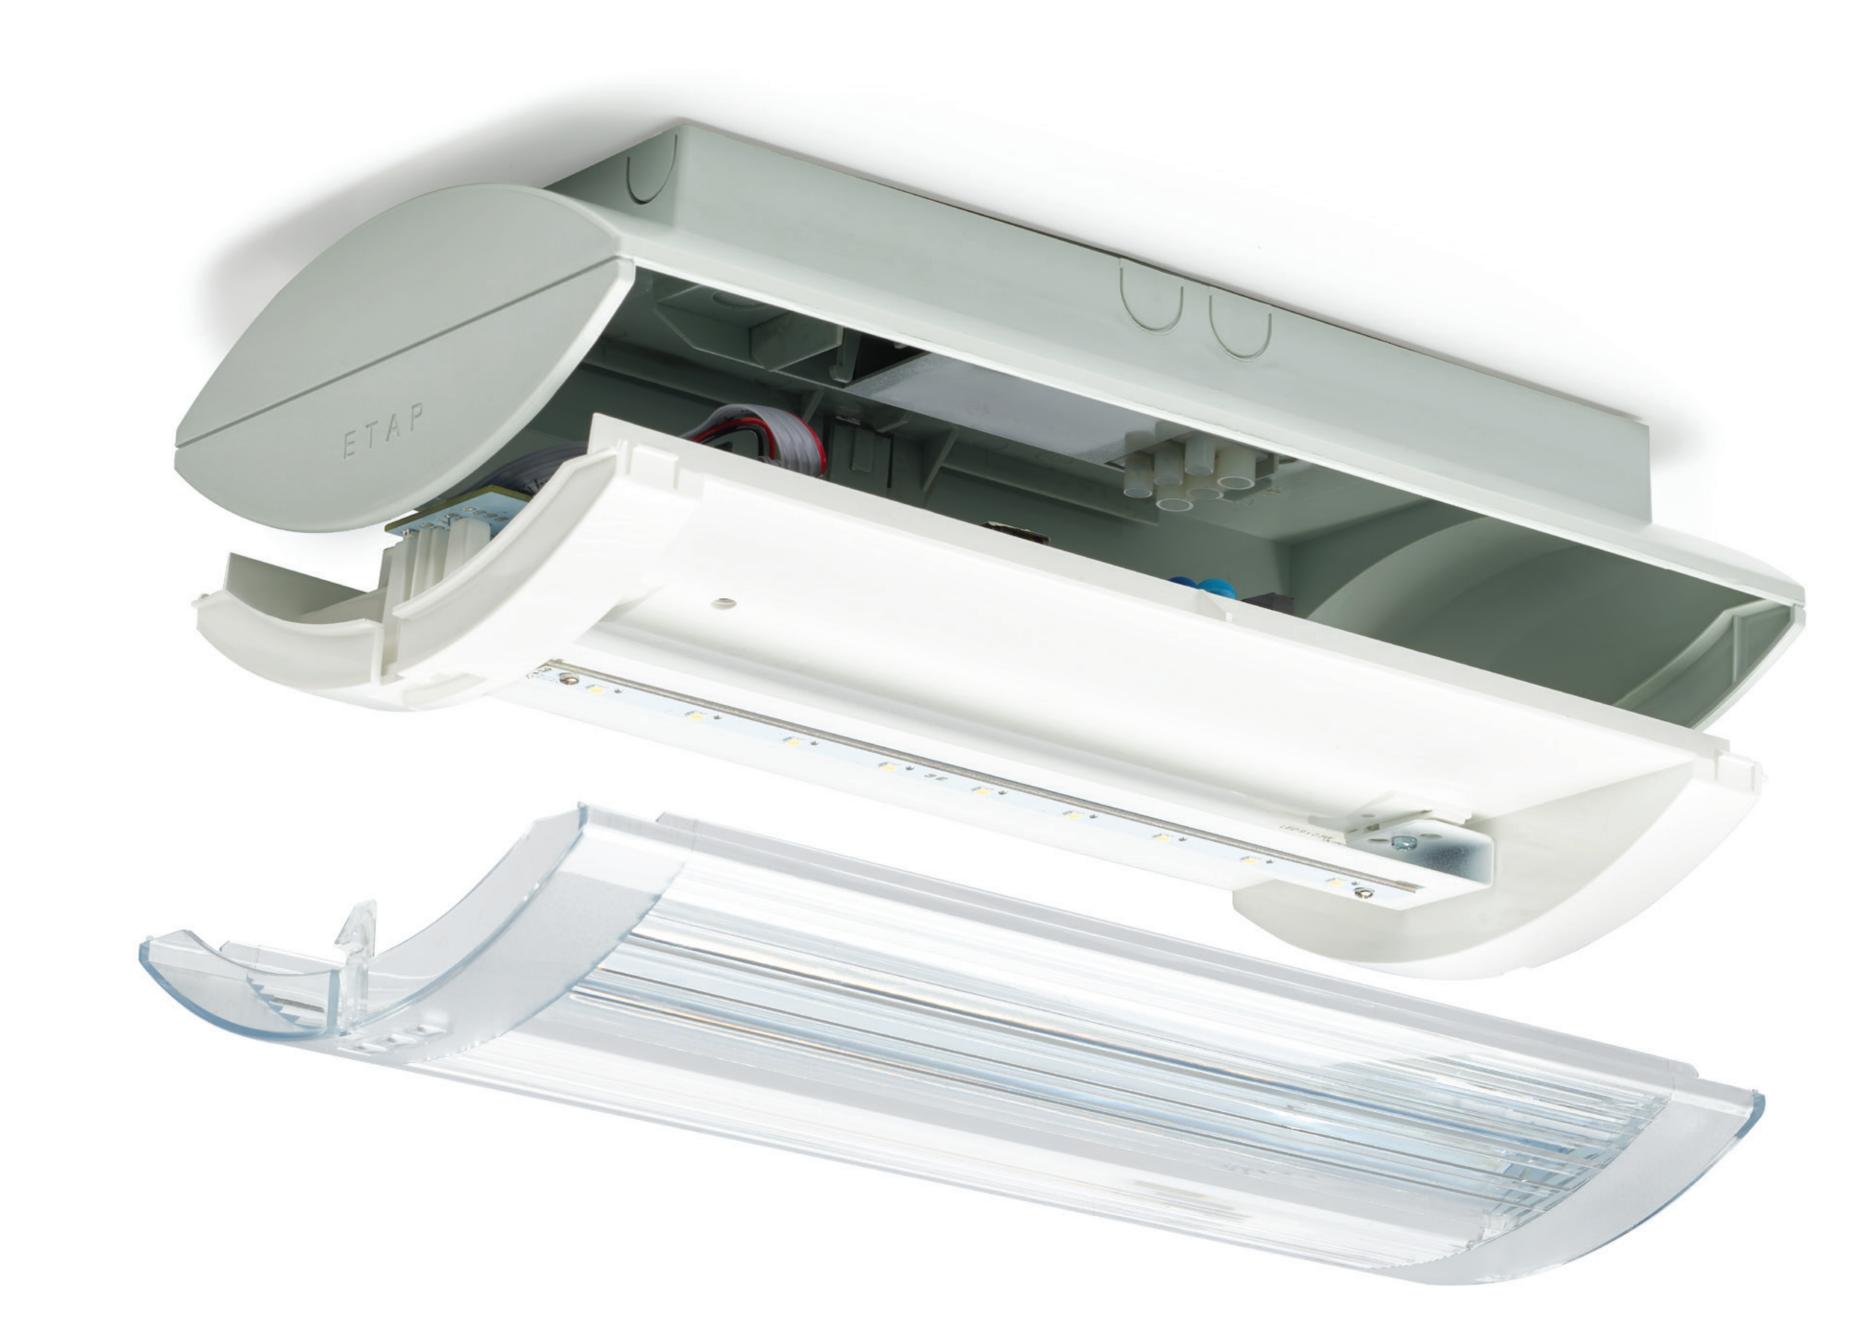

### IN AN INSTANT

This renovation allows you to convert the K1, K2 & K3 luminaires without adjusting the cabling or the housing. This upgrades your luminaires with long-life batteries, renewed electronics and LED lighting.

### Installation steps:

- 1. remove the cover
- 2. take out the fluorescent interior
- 3. place new LED interior
- 4. replace the cover