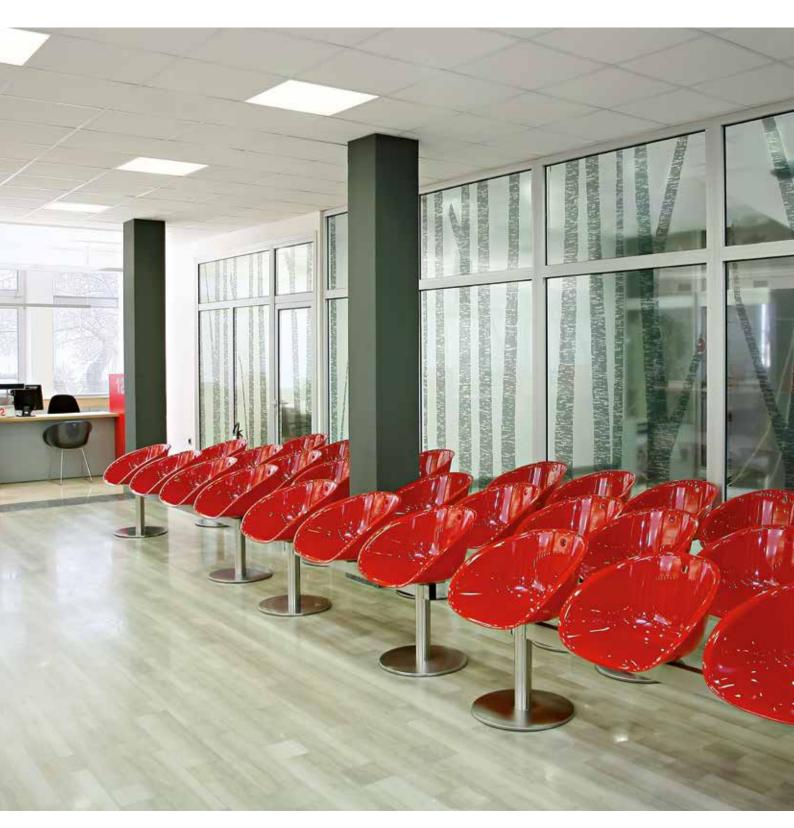

#### Brightly and evenly illuminated spaces

U2 recessed luminaires guarantee brightly and evenly illuminated spaces in which it is pleasant to work or stay. They are also finished to a high standard. U2 luminaires also create uniform light incidence on the ceiling with the diffuser's homogeneous illumination.

### U23

The U23 lends itself perfectly to the lighting of spaces where clearance is limited and, in addition, combines high output and lumen maintenance. Light distribution on luminaires with opal optics has been optimised to achieve pleasant, even lighting, in corridors or stairwells, for example. The luminaires with microprism provide greater visual comfort (UGR < 19) in reception halls and offices. U23 luminaires are also available in an IP54 version (on bottom), as a result of which the luminaires can also be applied in demanding environments such as kitchens and sanitary spaces.