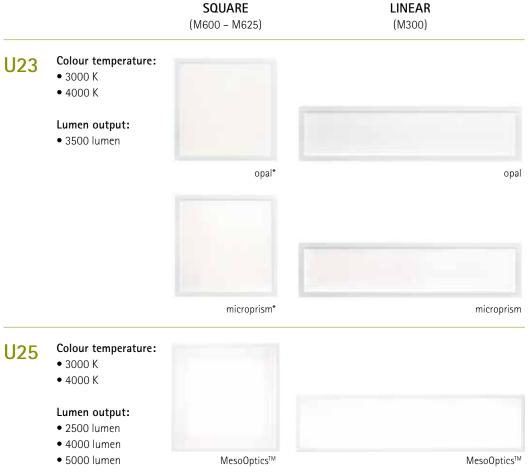

## Comfort as well as efficiency

The U2 series is now available in two versions. U23 luminaires, with very shallow built-in height, are available with opal optics or with a microprism. The U25 combines the MesoOptics<sup>™</sup> diffuser with a clear glass cover plate.

### U23

The U23 lends itself perfectly to the lighting of spaces where clearance is limited and, in addition, combines high output and lumen maintenance. Light distribution on luminaires with opal optics has been optimised to achieve pleasant, even lighting, in corridors or stairwells, for example. The luminaires with microprism provide greater visual comfort (UGR < 19) in reception halls and offices. U23 luminaires are also available in an IP54 version (on bottom), as a result of which the luminaires can also be applied in demanding environments such as kitchens and sanitary spaces.

## U25 with MesoOptics<sup>™</sup>

The U25 combines the MesoOptics<sup>™</sup> diffusor with a clear glass cover plate. High efficiency and low glare ensure superior visual comfort for the most demanding office environments. Thanks to sophisticated light distribution you will be able to illuminate larger spaces such as open-concept offices with the fewest possible luminaires. The U25's high-quality LEDs ensure high lumen maintenance, thus guaranteeing that you will approximately have the same amount of light even after 50,000 burning hours.

### Geared to your needs

The U2 series is available in various sizes, lamp colours and lumen packages. With our flexible bespoke solutions the luminaires can be further geared to your specific needs.

### RANGE

\* Also available in IP54 version (IP54 from below)

Flexible and bespoke luminaires

Would you like a tailor-made luminaire for a specific ceiling, eg. SAS 330? Special luminaire lengths or mounting brackets? ETAP is always open to your specific wishes and is happy to look at all the tailored options together with you. For further information please consult your ETAP advisor.