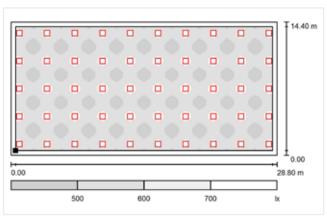

U2 luminaires contribute to your energy savings with the integrated daylight sensor (ELS)

With the U25 you will light your office spaces with the lowest possible energy consumption. Specific power: 0.9 W/m<sup>2</sup>/100 lx Maintenance factor 0.88