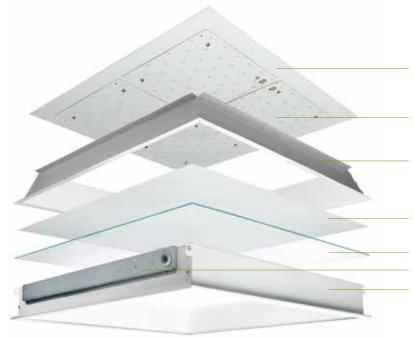

Painted sheet steel cover plate

**U**2

4 PCBs with medium-power LEDs

Reflector made from highly reflective material

MesoOptics<sup>™</sup> foil

Clear glass plate Driver Painted sheet steel housing with seamless trim