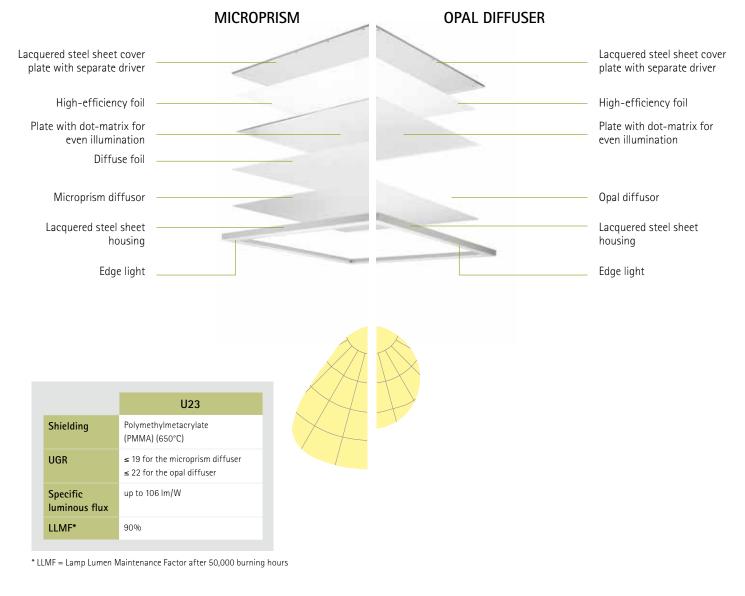

## Comfort as well as efficiency

The U2 series is now available in two versions. U23 luminaires, with very shallow built-in height, are available with opal optics or with a microprism. The U25 combines the MesoOptics<sup>™</sup> diffuser with a clear glass cover plate.

### U23

The U23 lends itself perfectly to the lighting of spaces where clearance is limited and, in addition, combines high output and lumen maintenance. Light distribution on luminaires with opal optics has been optimised to achieve pleasant, even lighting, in corridors or stairwells, for example. The luminaires with microprism provide greater visual comfort (UGR < 19) in reception halls and offices. U23 luminaires are also available in an IP54 version (on bottom), as a result of which the luminaires can also be applied in demanding environments such as kitchens and sanitary spaces.

|                           | U25                            |
|---------------------------|--------------------------------|
| Shielding                 | Clear glass plate (3 mm thick) |
| UGR                       | <b>≤</b> 19                    |
| Specific<br>Iuminous flux | up to 143 lm/W                 |
| LLMF*                     | 98%                            |