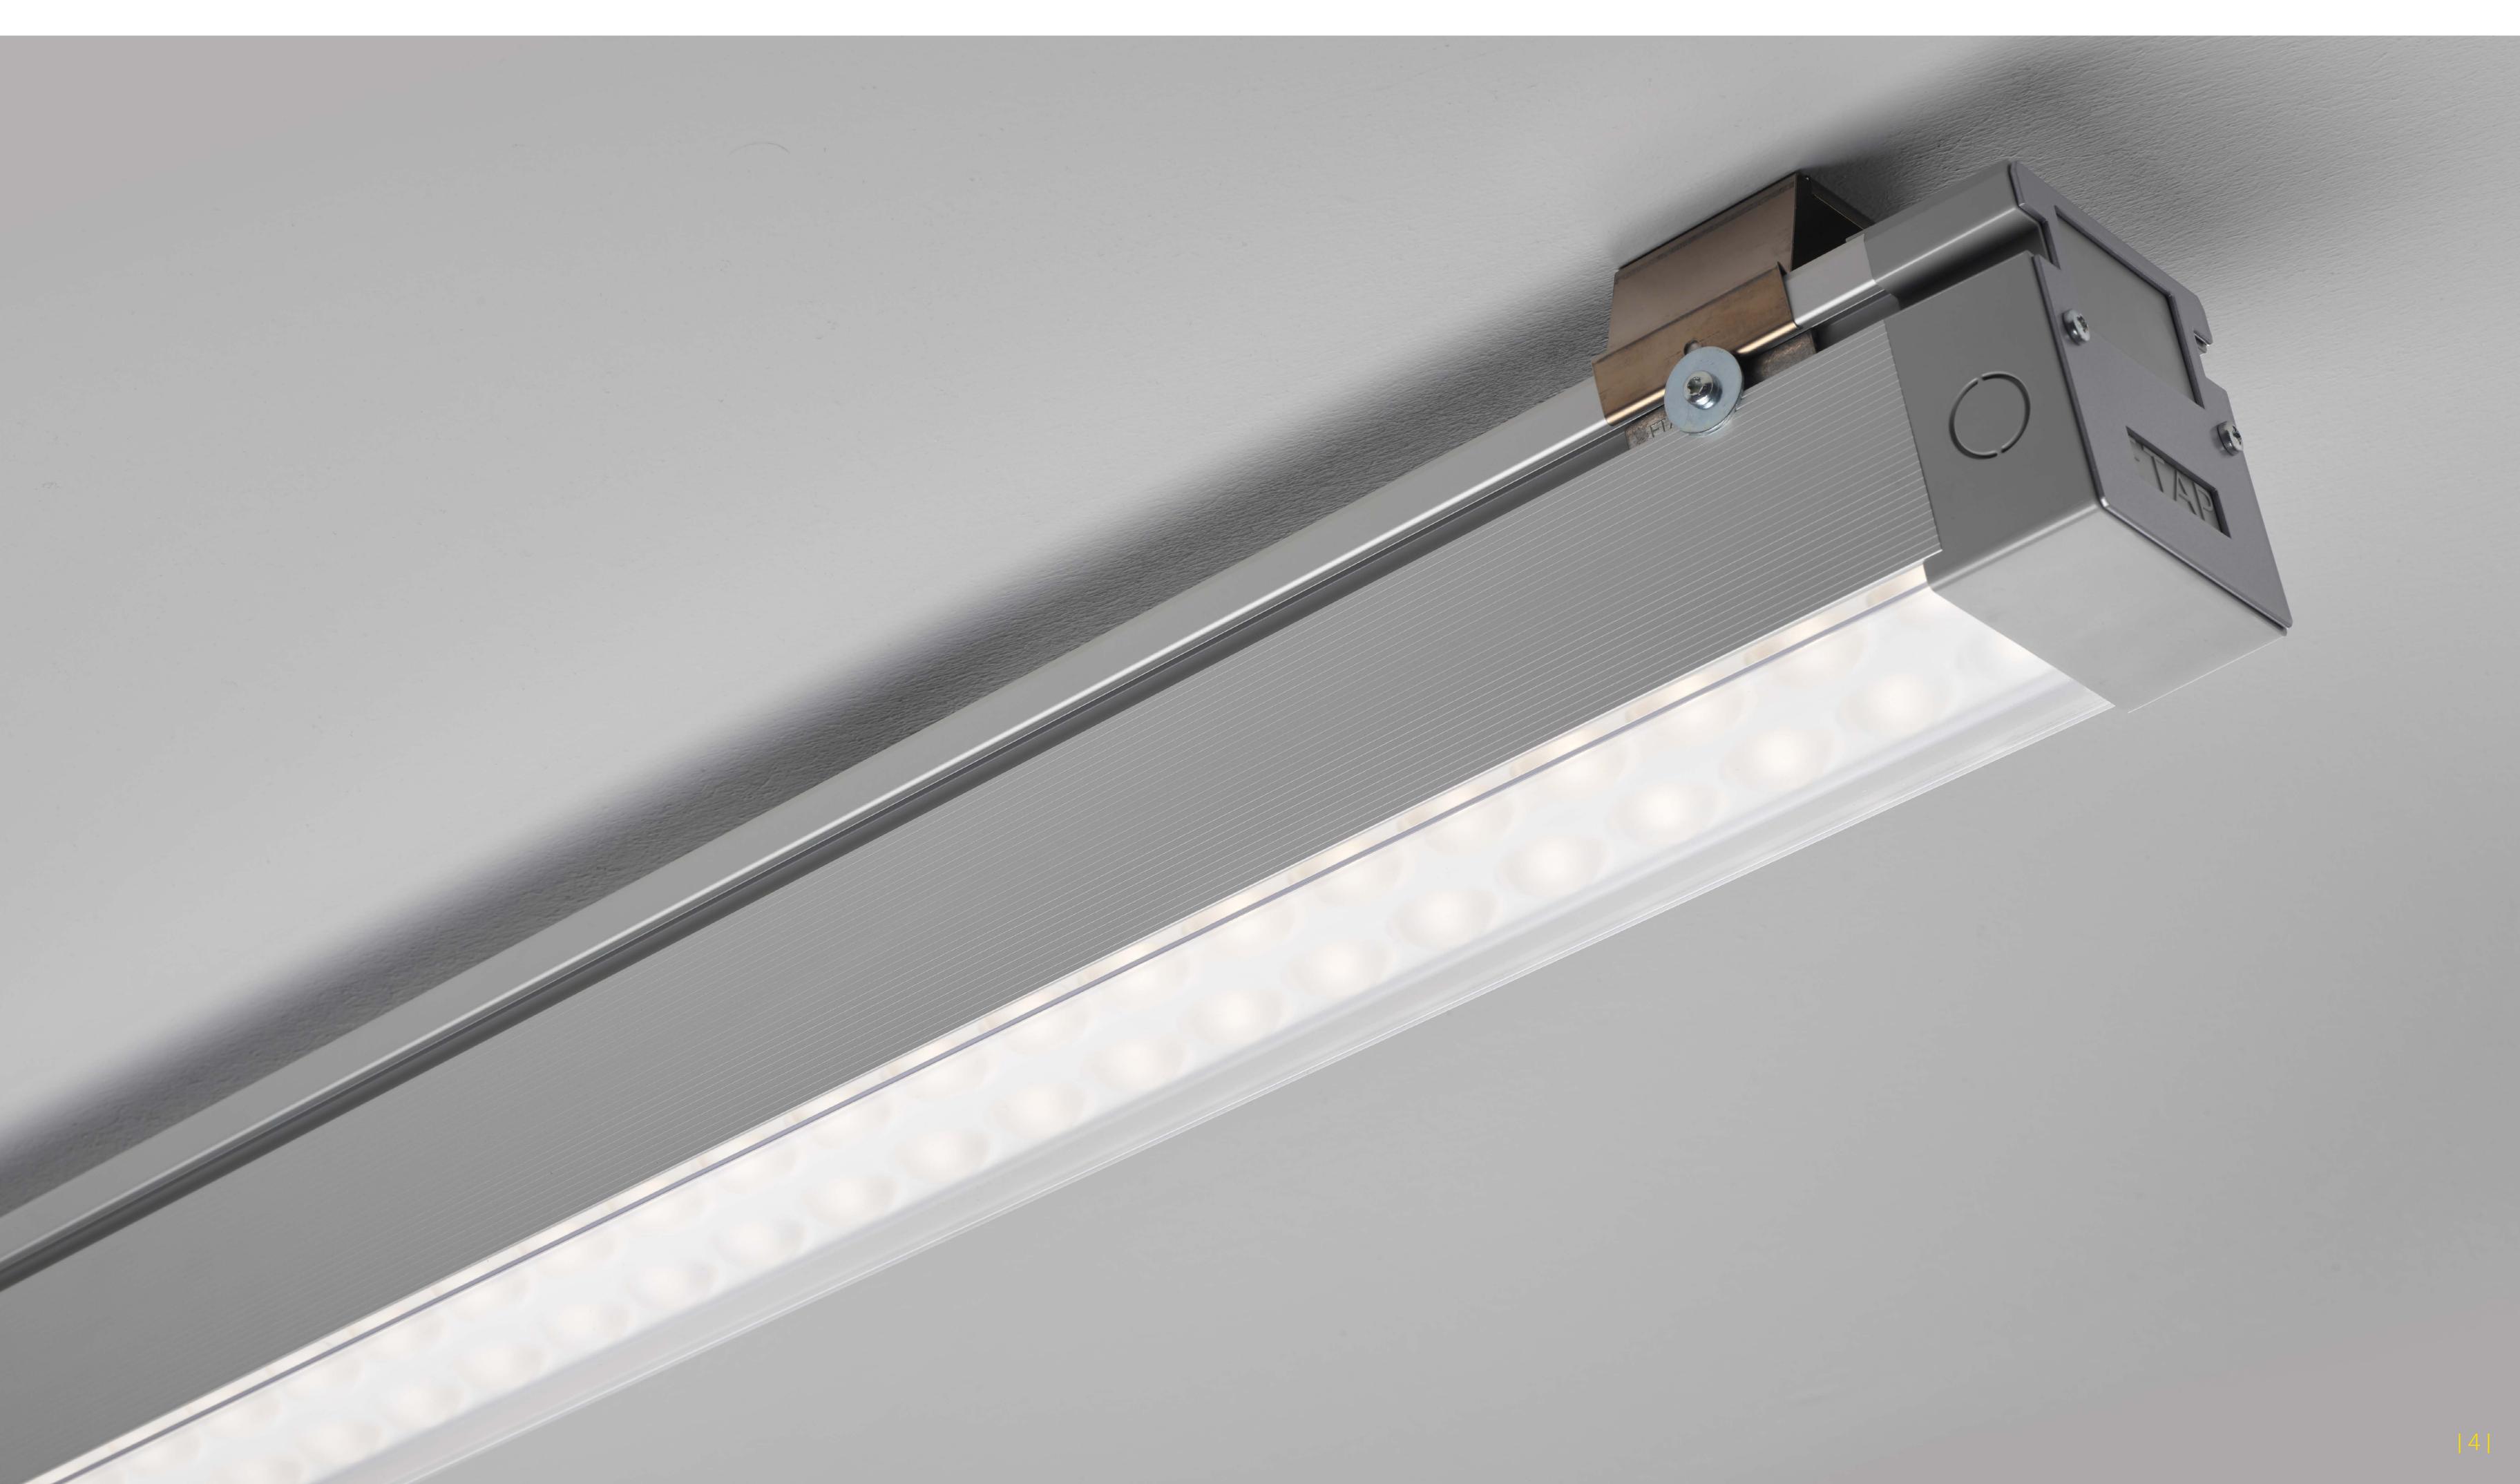

# E7 Sport | Installation

#### **EASY INSTALLATION IN 4 STEPS**

Mount the brackets 2. Hook in the luminaire 3. Connect the luminaire 4. Tighten the brackets

snap it shut and

Thanks to the through-wiring, in-line luminaires can be installed easily and quickly.