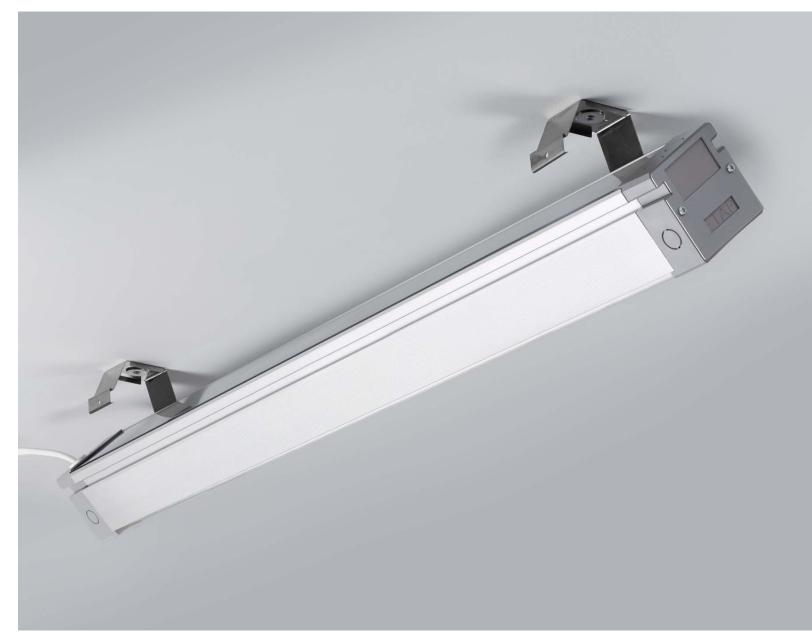

# E7 Sport | Installation

#### **EASY INSTALLATION IN 4 STEPS**

Mount the brackets 2. Hook in the luminaire 3. Connect the luminaire 4. Tighten the brackets

snap it shut and

Thanks to the through-wiring, in-line luminaires can be installed easily and quickly.