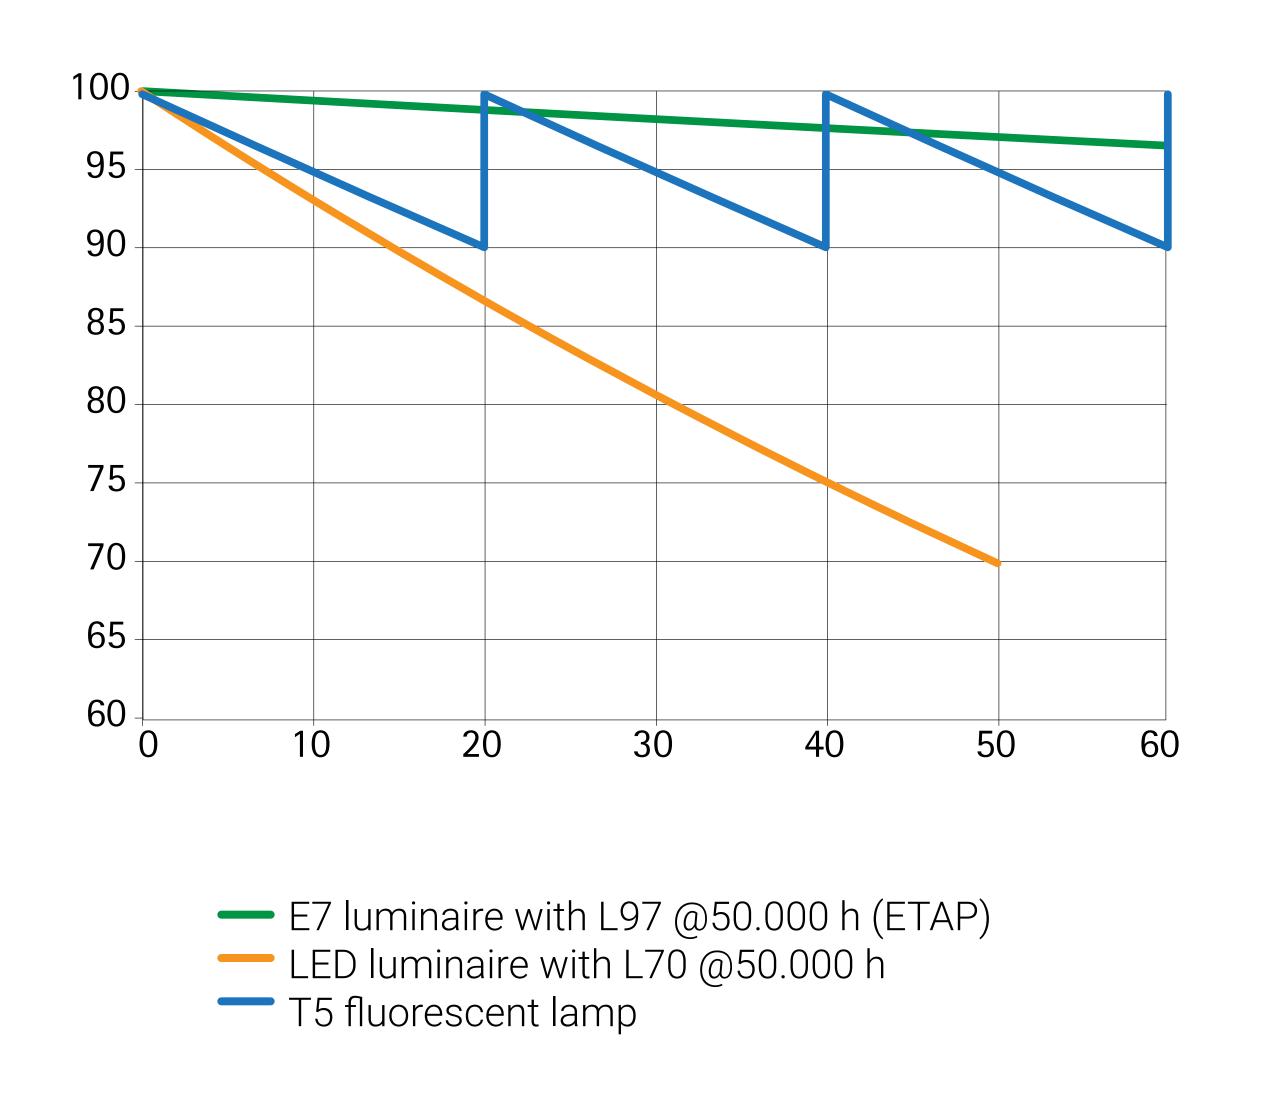

# LONG SERVICE LIFE AND LOW MAINTENANCE COSTS

Thanks to the use of high-power LEDs, a qualitative driver and an optimal thermal design, E7 Sport has the highest light retention on the market.

97% of the luminous flux is retained after 50,000 hours.