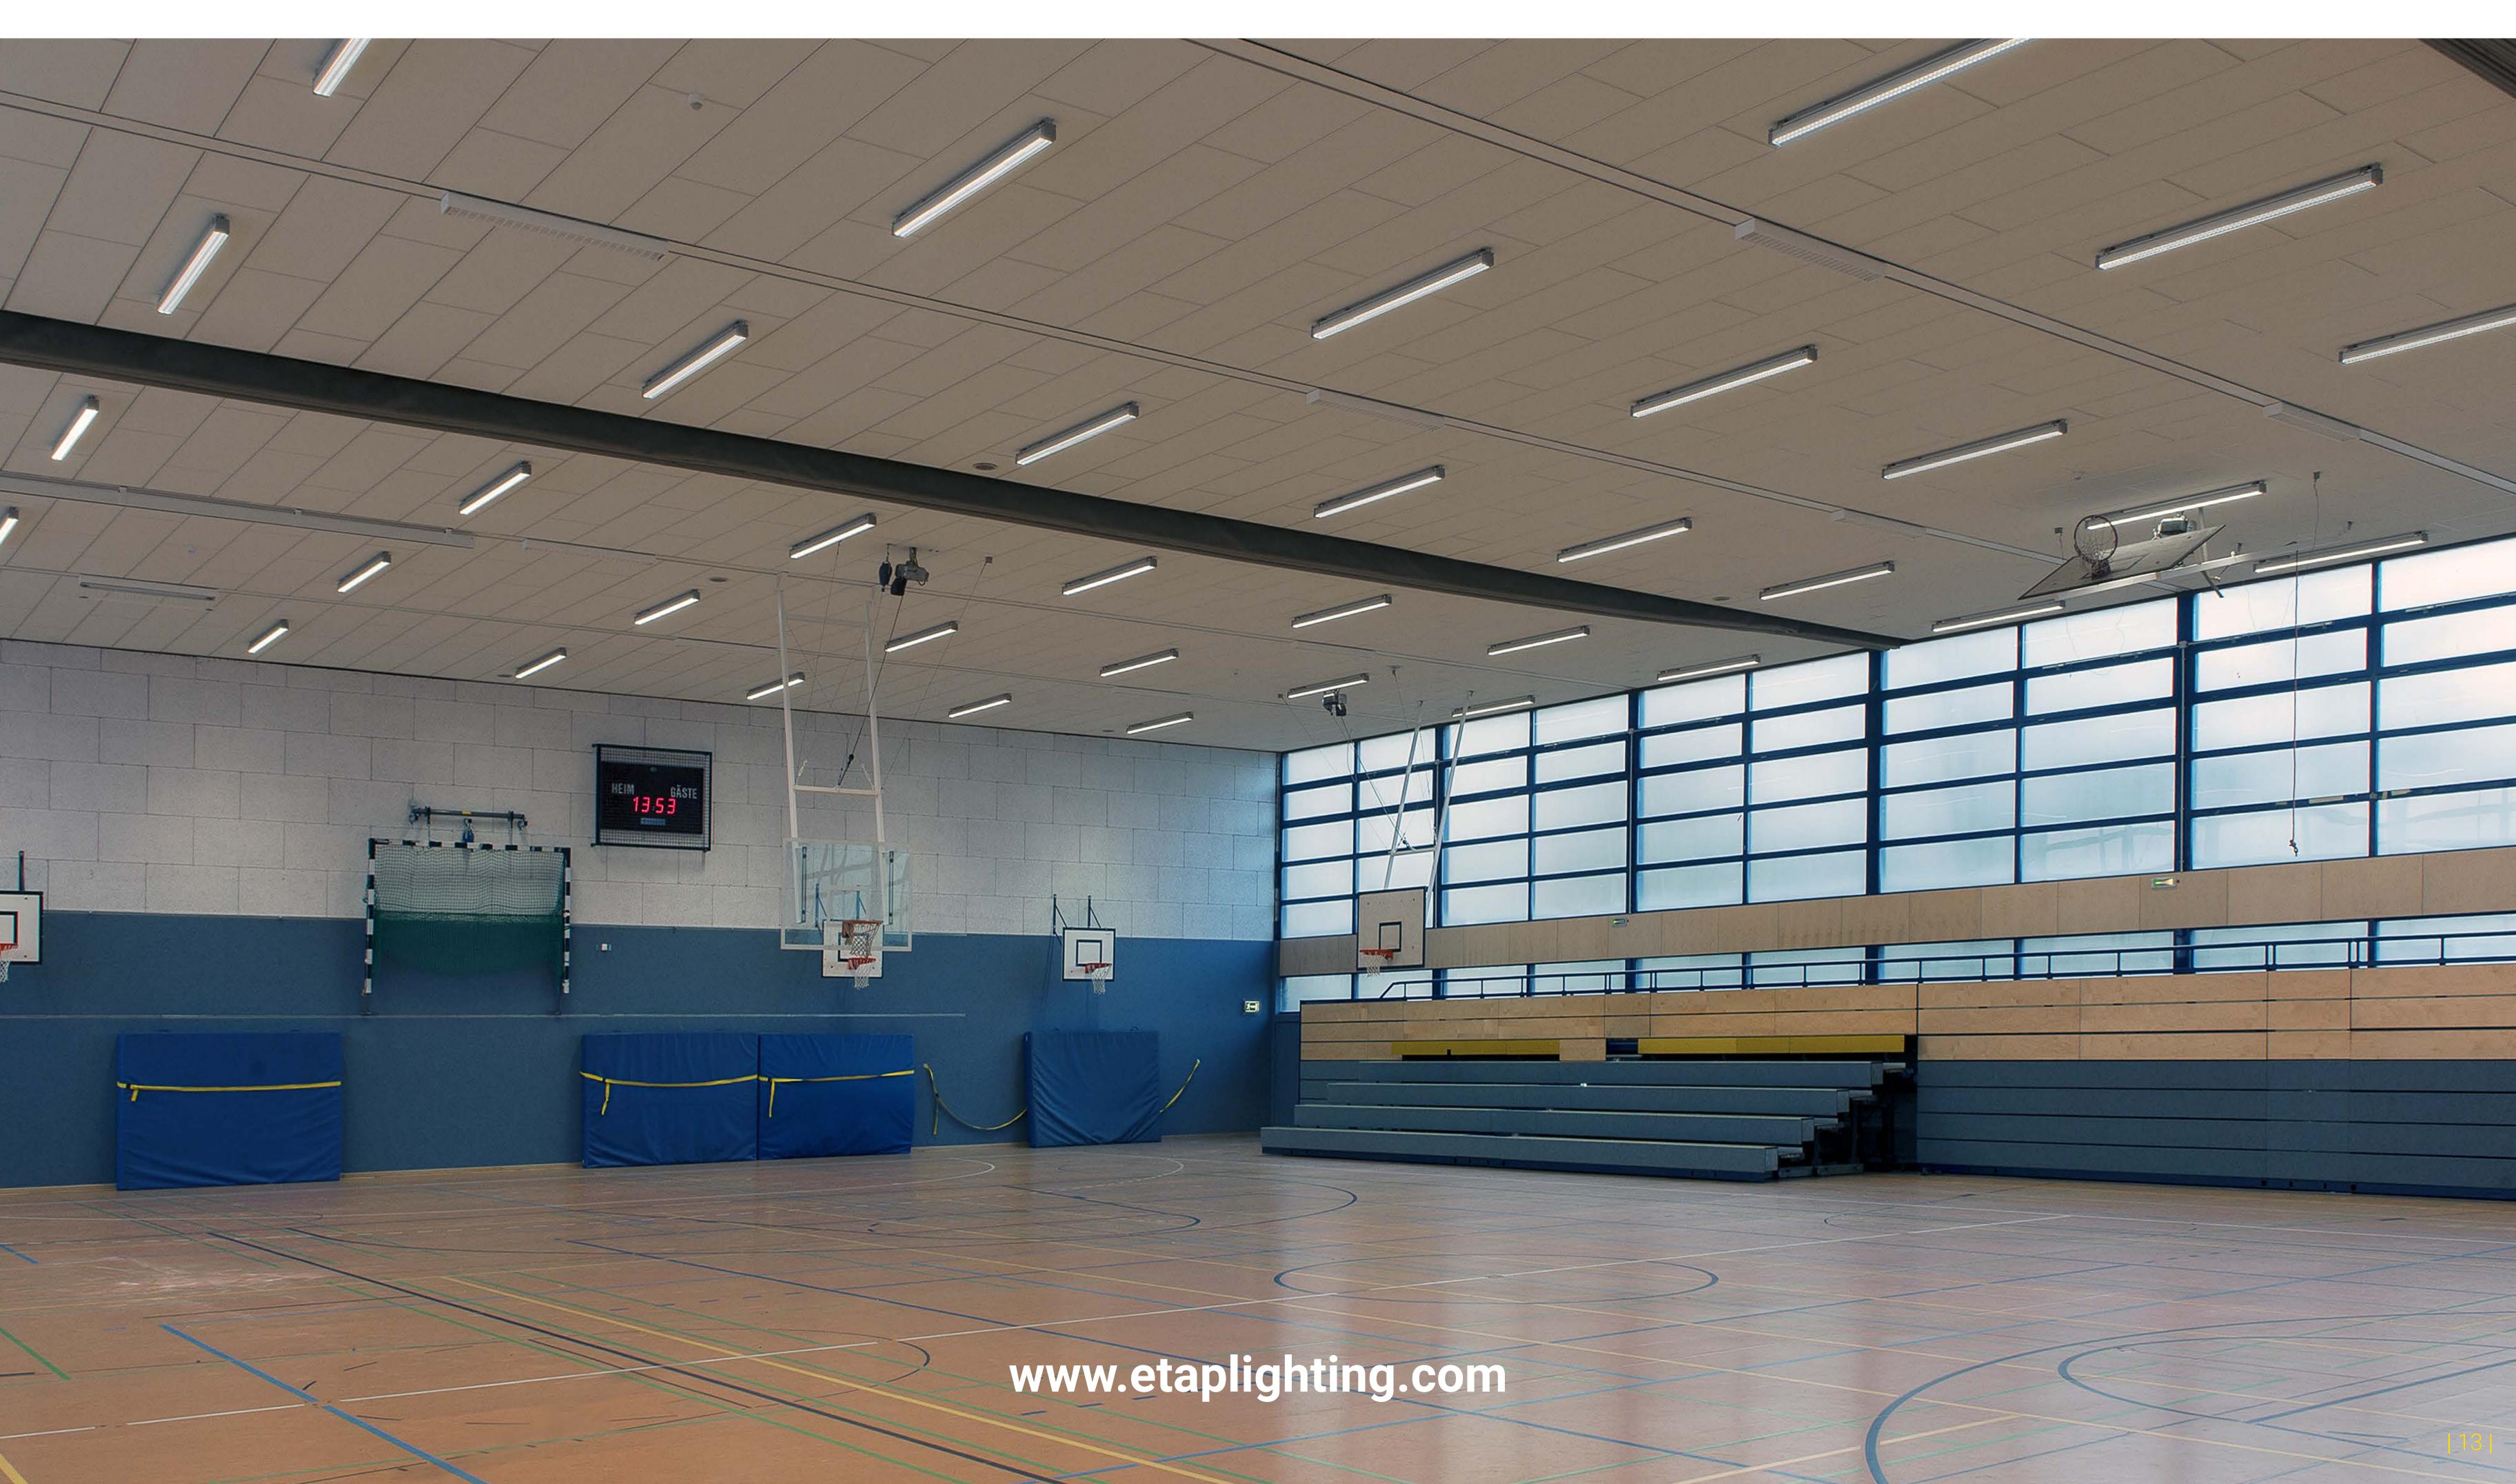

### E7 Sport | Efficient and comfortable lighting

The LED+LENS™ technology works with high power LEDs, allowing luminous fluxes up to 10,000 lumen per meter – ideal for spaces where you need a lot of light.

E7 sport is available with 2 light distributions:

- medium-wide beam
- wide beam

The patented surface structure softens the bright LED light.

# E7 Sport | Ball proof

E7 Sport is resistant to the impact of a ball. This is tested according to DIN 57710 (VDE 0710 part 13 / 5.81). In this test, which is carried out by a certified body, the luminaire is fired 36 times with a handball at 60 km / h, at different angles.