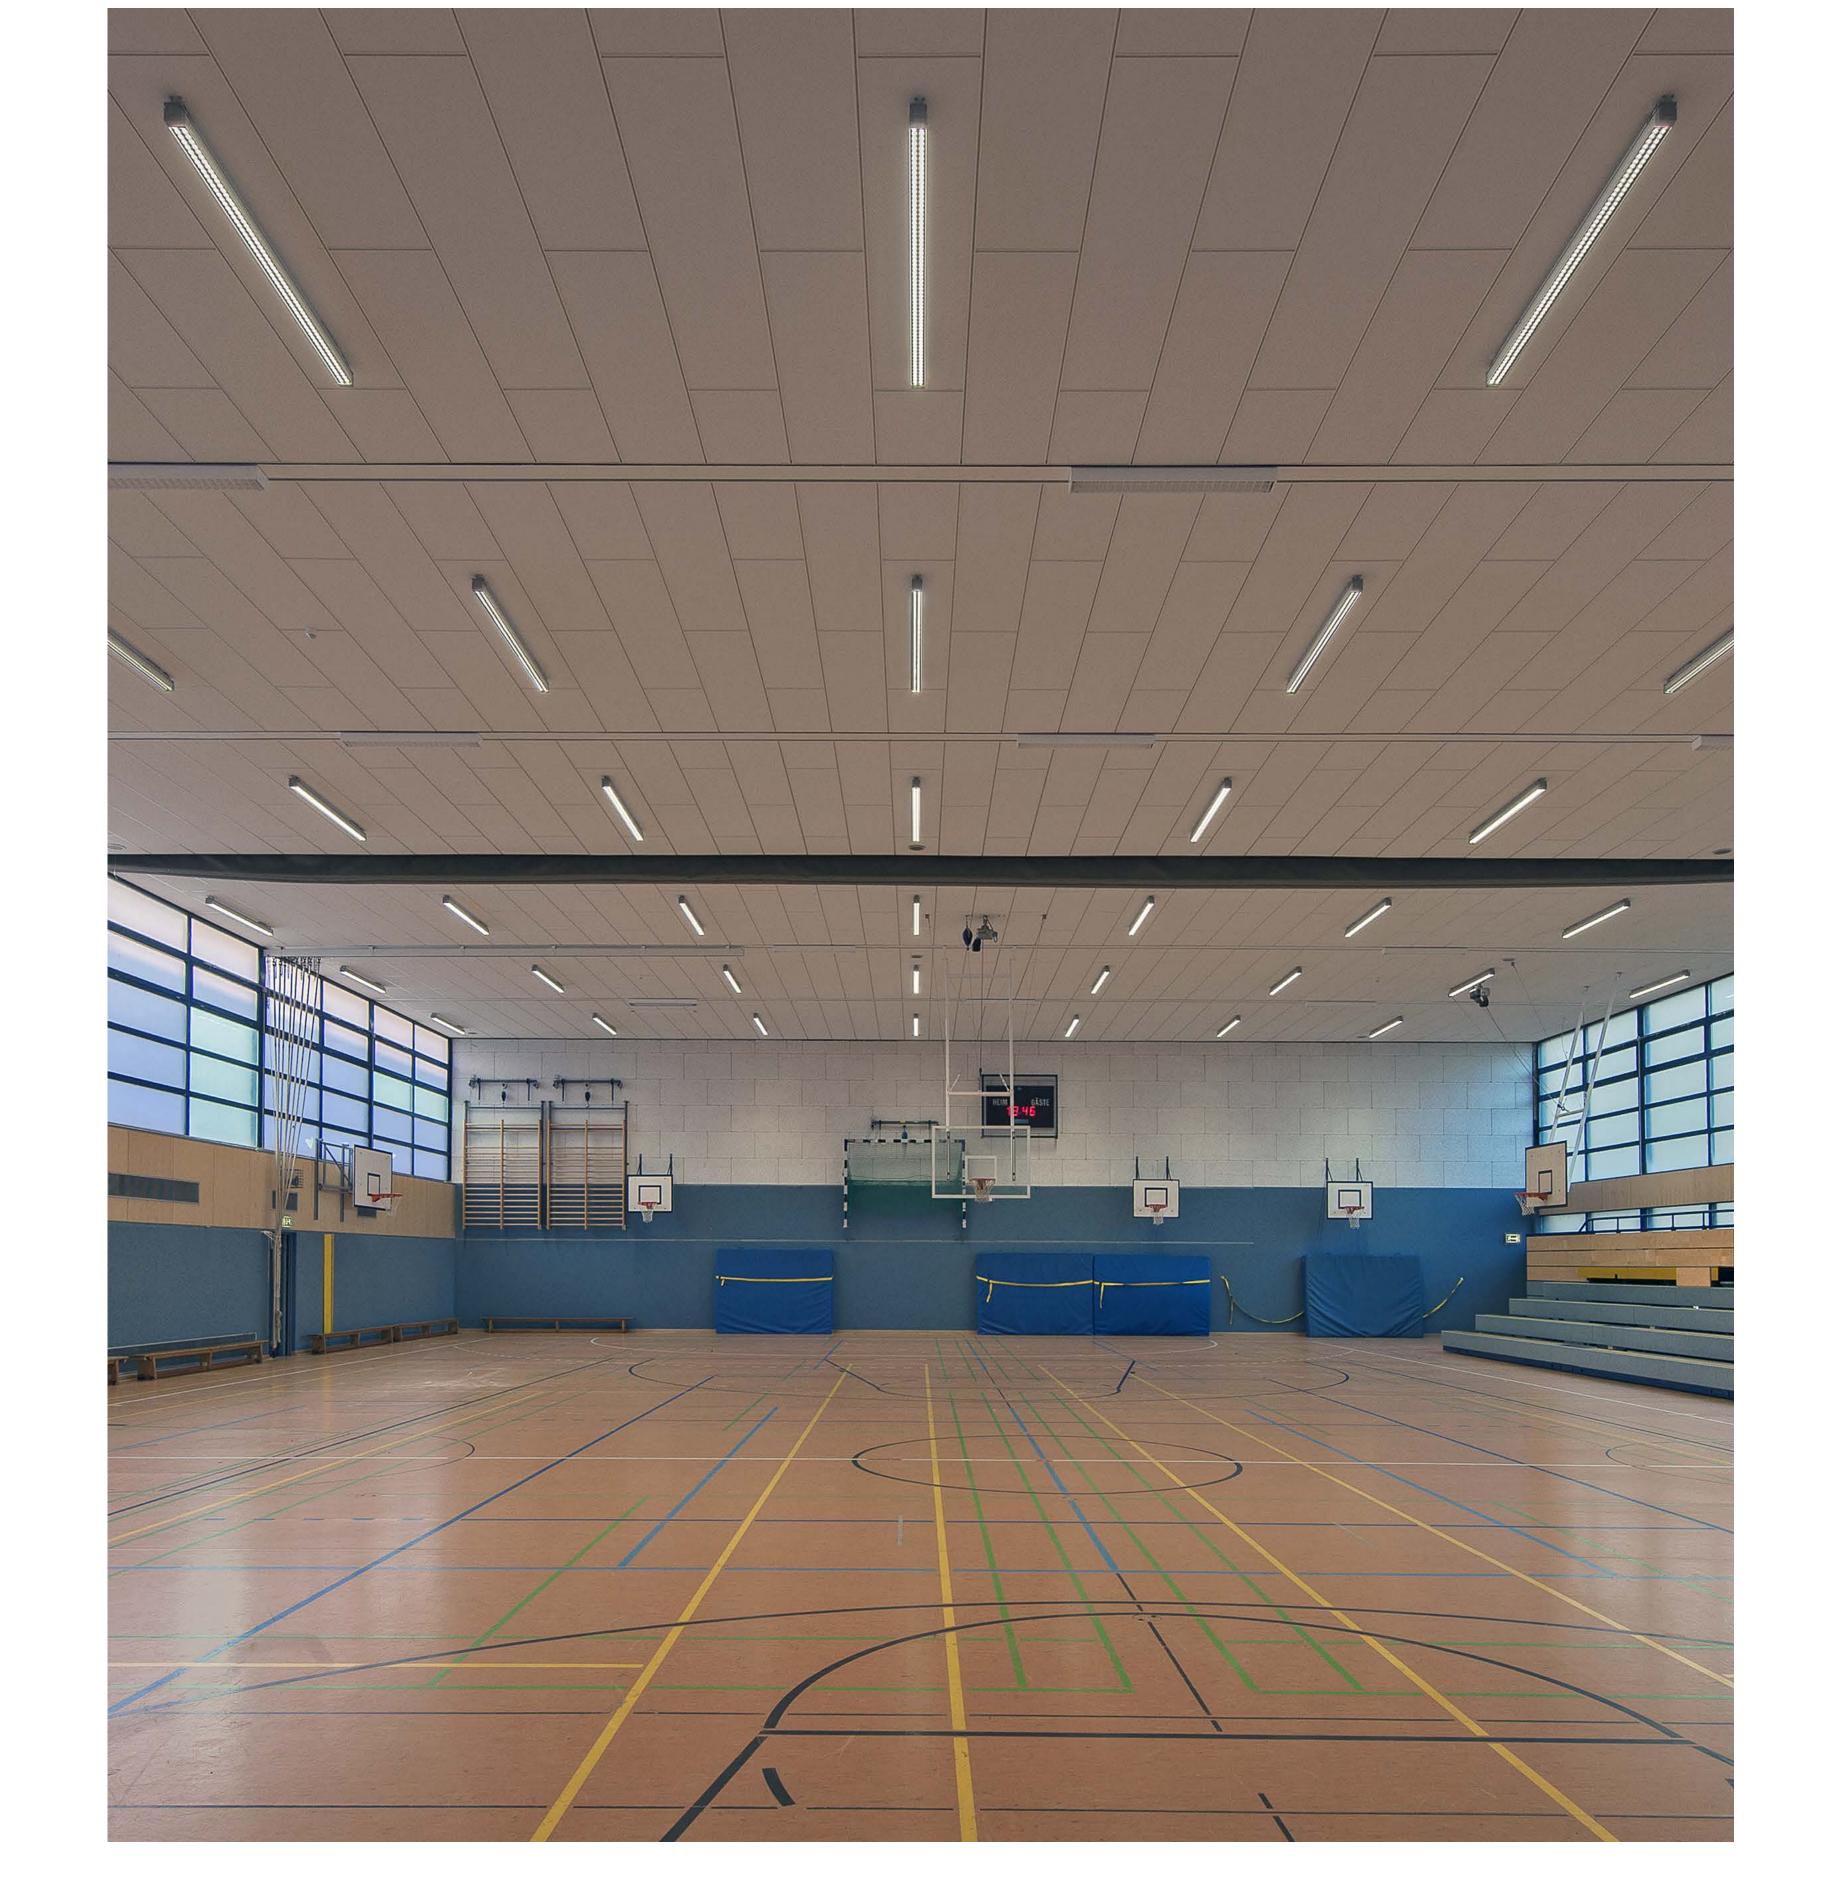

### E7 Sport | Efficient and comfortable lighting

The LED+LENS™ technology works with high power LEDs, allowing luminous fluxes up to 10,000 lumen per meter – ideal for spaces where you need a lot of light.

The advanced lenses in turn ensure that the bright LED light is never disruptive – an essential factor in workshops, store environments or hectic public buildings. The result is a highly specific luminous flux (up to 129 lm per watt) and maximum visual comfort (UGR  $\leq$  22).

E7 sport is available with 2 light distributions:

- medium-wide beam
- wide beam

The patented surface structure softens the bright LED light.