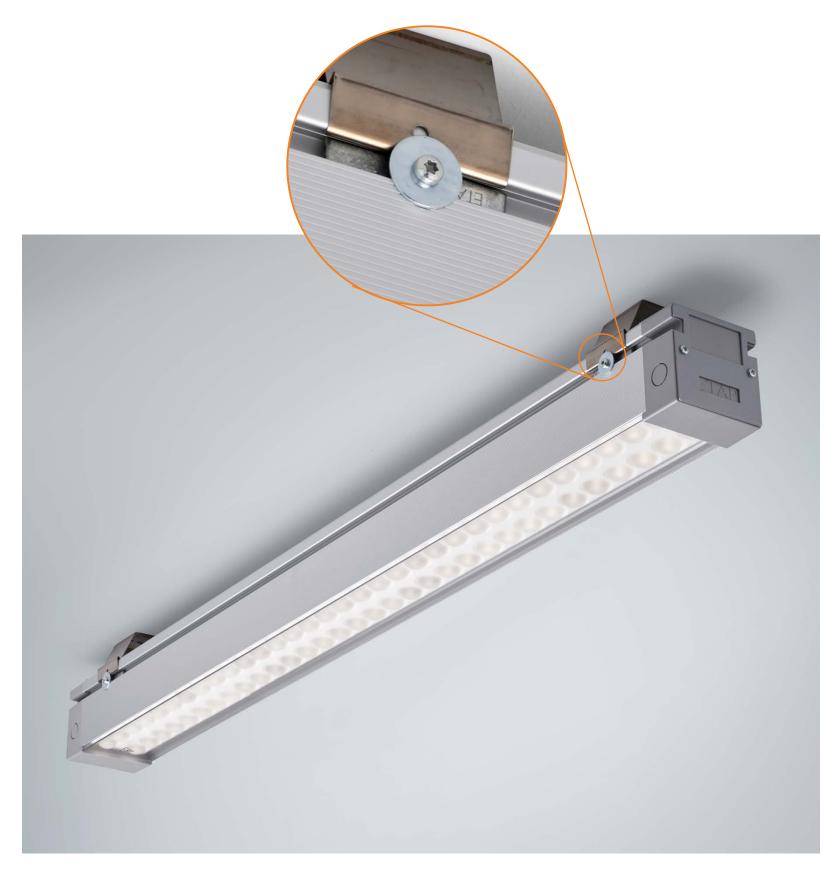

# E7 Sport | Installation

#### **EASY INSTALLATION IN 4 STEPS**

Mount the brackets 2. Hook in the luminaire 3. Connect the luminaire 4. Tighten the brackets

snap it shut and

Thanks to the through-wiring, in-line luminaires can be installed easily and quickly.