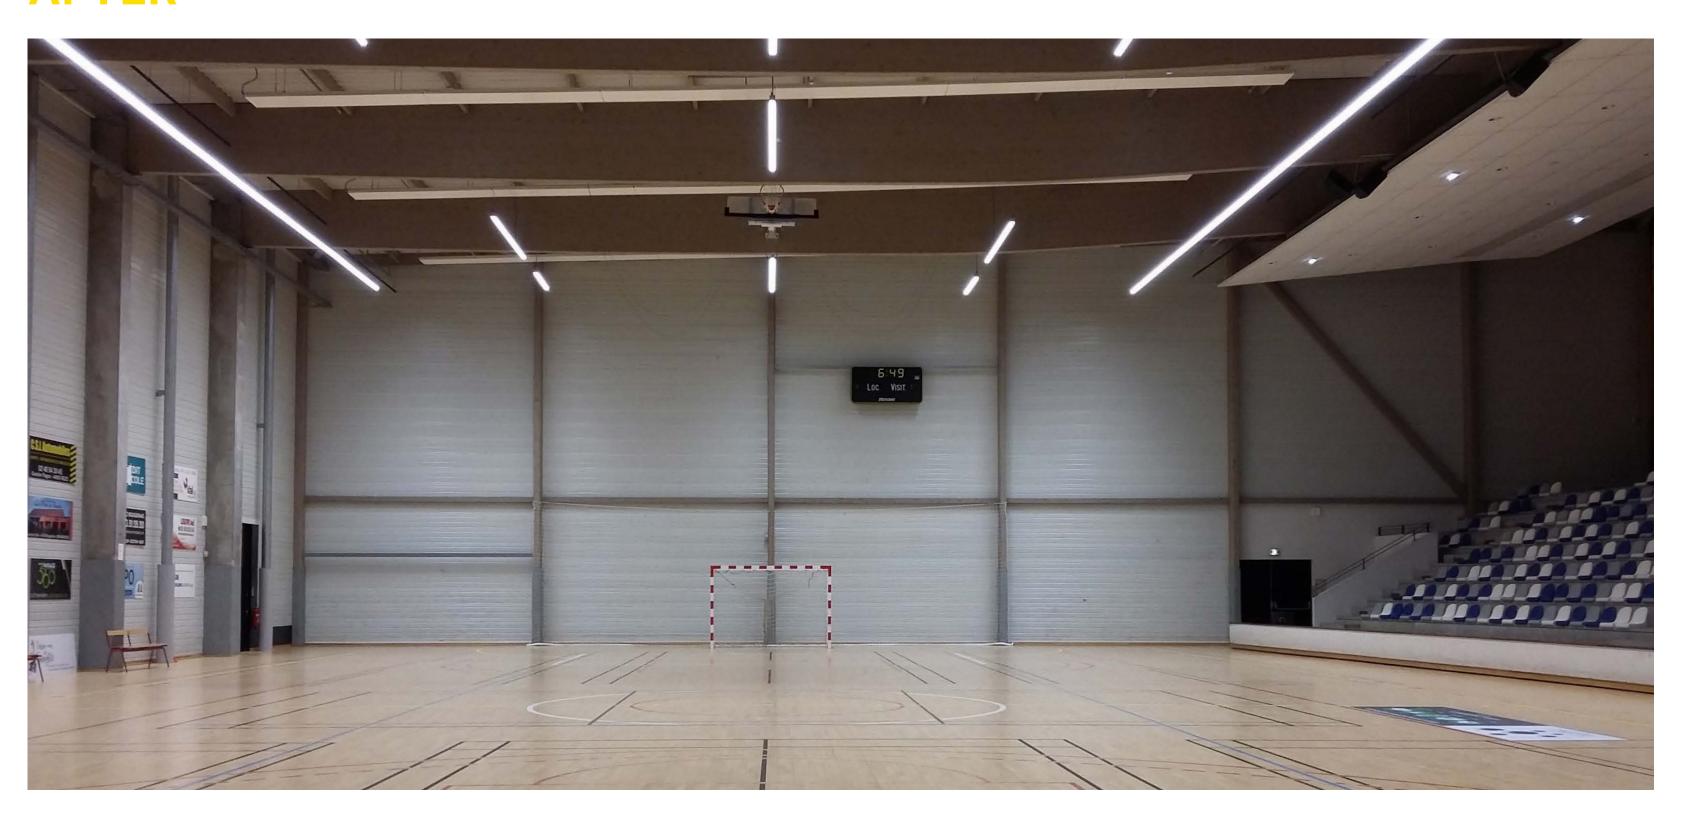

### RENOVATION SPORT COMPLEX OF BÉLIANS, BOUGUENAIS – FRANCE

|                          | Before renovation                 | After renovation                  | Difference |
|--------------------------|-----------------------------------|-----------------------------------|------------|
| Number of luminaires     | 32                                | 35                                |            |
| Average illuminance      | 638 lux                           | 1041 lux                          | +63%       |
| Installed power          | 25,6 kW                           | 10,5 kW                           | -60%       |
| Uniformity               | 0,62                              | 0,72                              |            |
| Specific power           | 3,18 W/m <sup>2</sup> /100<br>lux | 0,97 W/m <sup>2</sup> /100<br>lux | -70%       |
| Maintenance light source | every 10 000<br>hours             | not applicable                    |            |
| LLMF                     | L90 @ 10.000 uur                  | L97 @ 50.000 uur                  |            |

#### **AFTER**