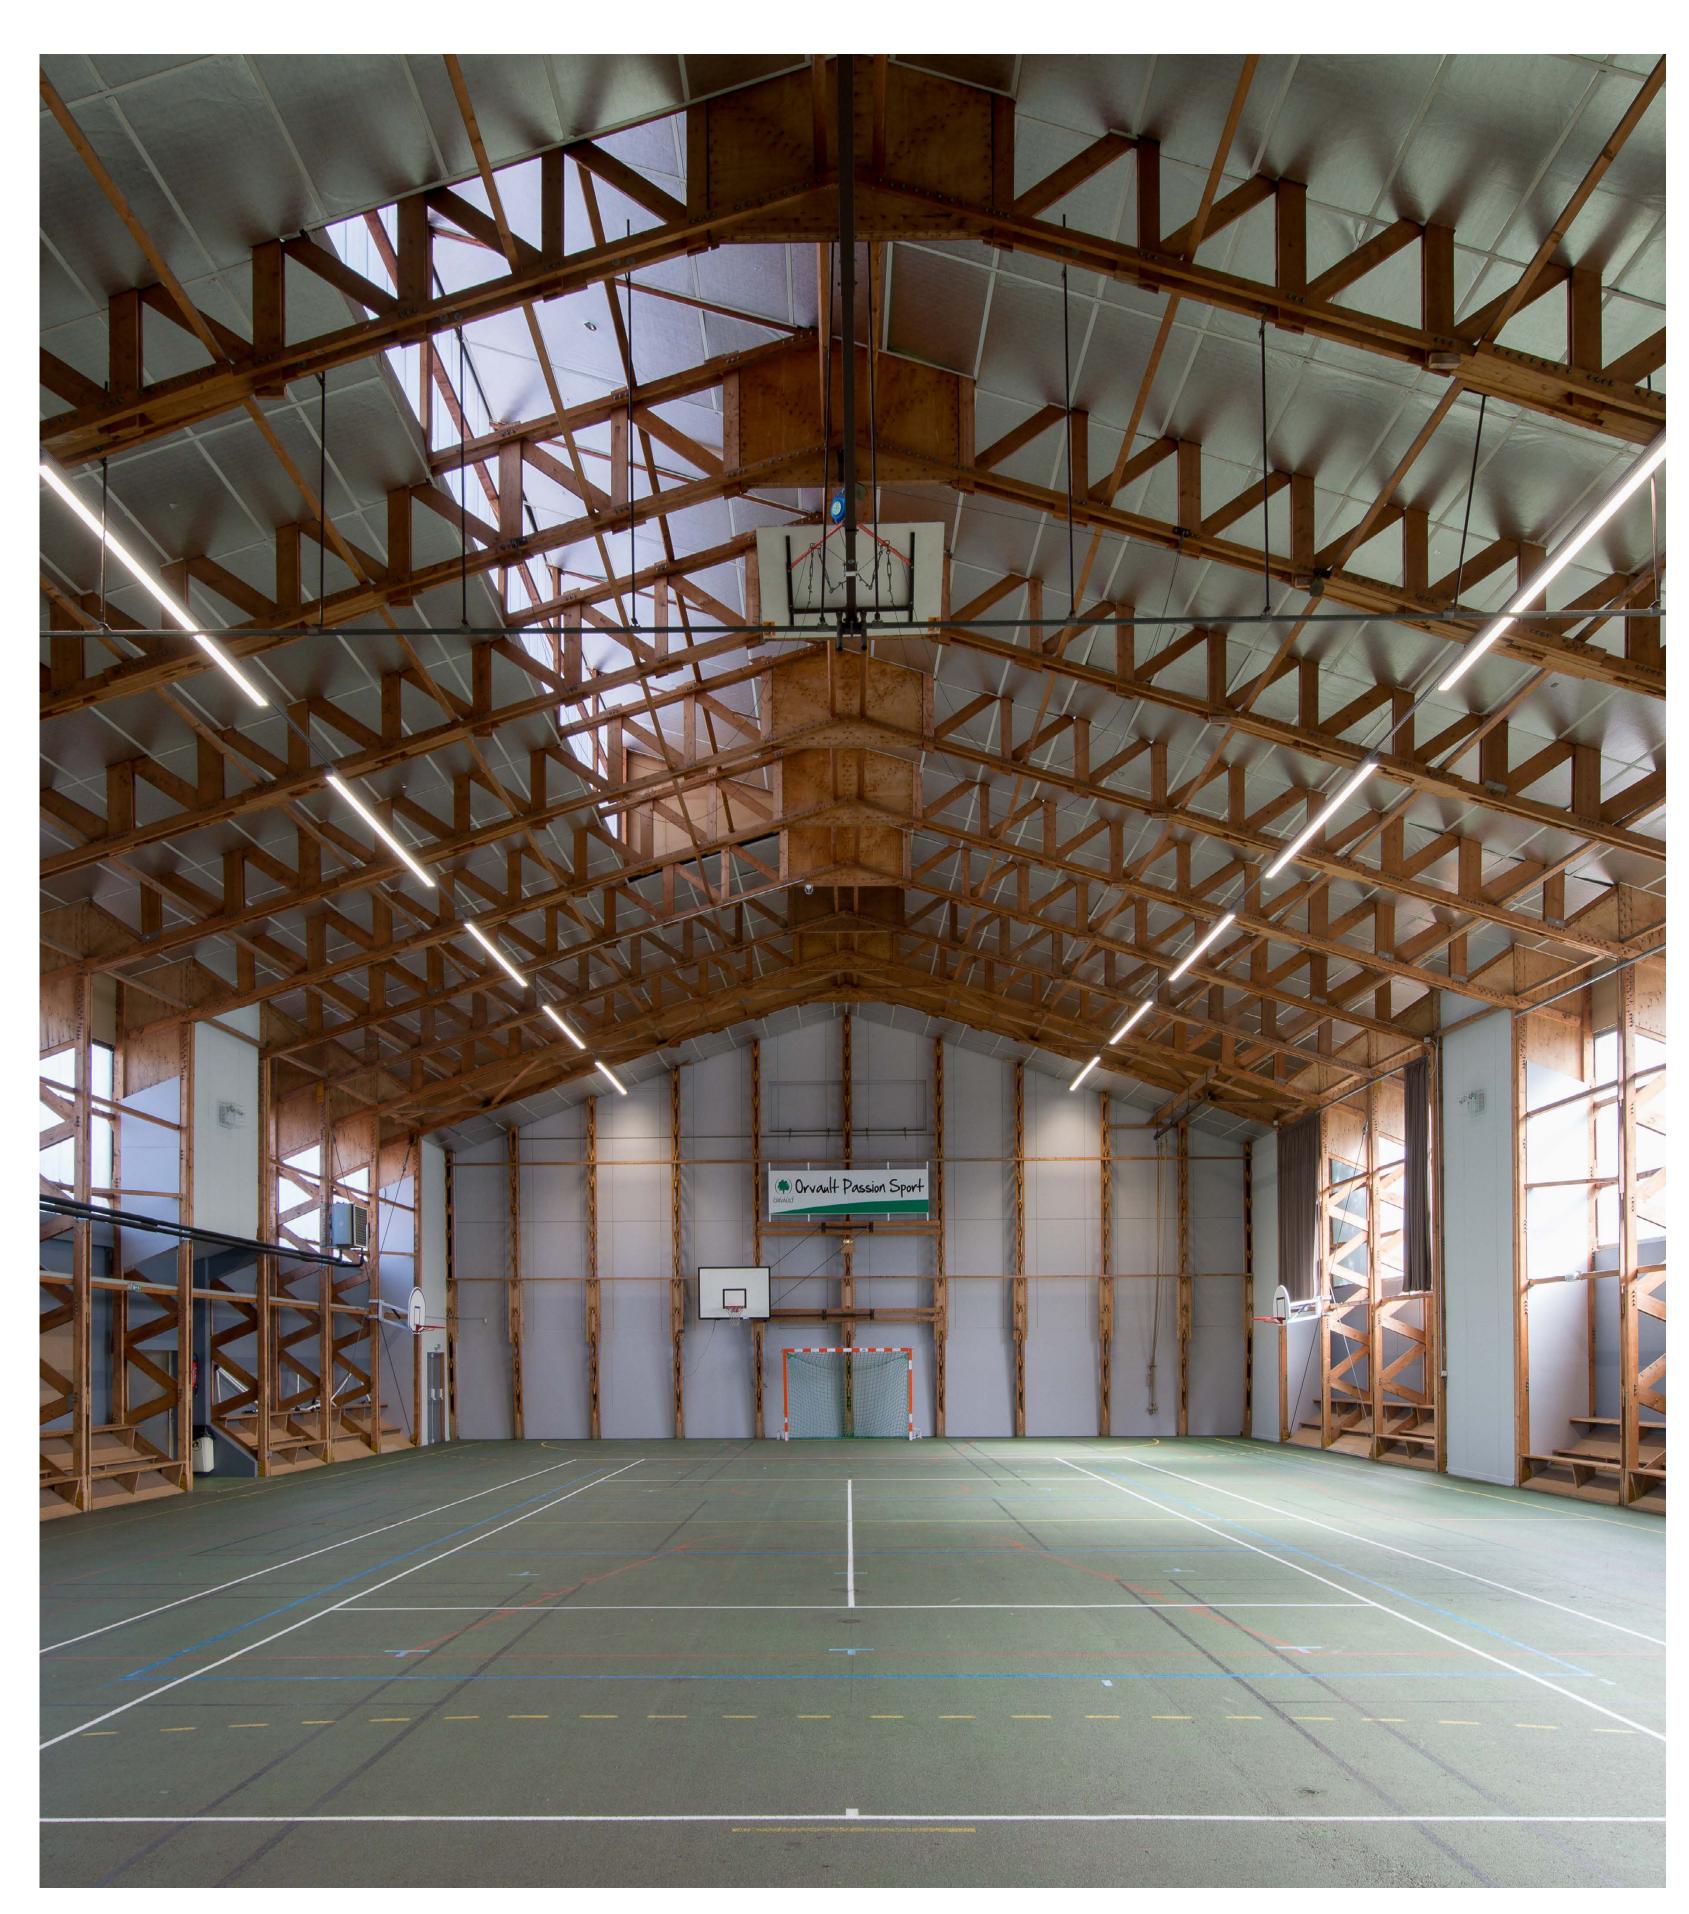

### RENOVATION SPORT COMPLEX OF BÉLIANS, BOUGUENAIS – FRANCE

|                          | Before renovation                 | After renovation                  | Difference |
|--------------------------|-----------------------------------|-----------------------------------|------------|
| Number of luminaires     | 32                                | 35                                |            |
| Average illuminance      | 638 lux                           | 1041 lux                          | +63%       |
| Installed power          | 25,6 kW                           | 10,5 kW                           | -60%       |
| Uniformity               | 0,62                              | 0,72                              |            |
| Specific power           | 3,18 W/m <sup>2</sup> /100<br>lux | 0,97 W/m <sup>2</sup> /100<br>lux | -70%       |
| Maintenance light source | every 10 000<br>hours             | not applicable                    |            |
| LLMF                     | L90 @ 10.000 uur                  | L97 @ 50.000 uur                  |            |

#### **BEFORE**