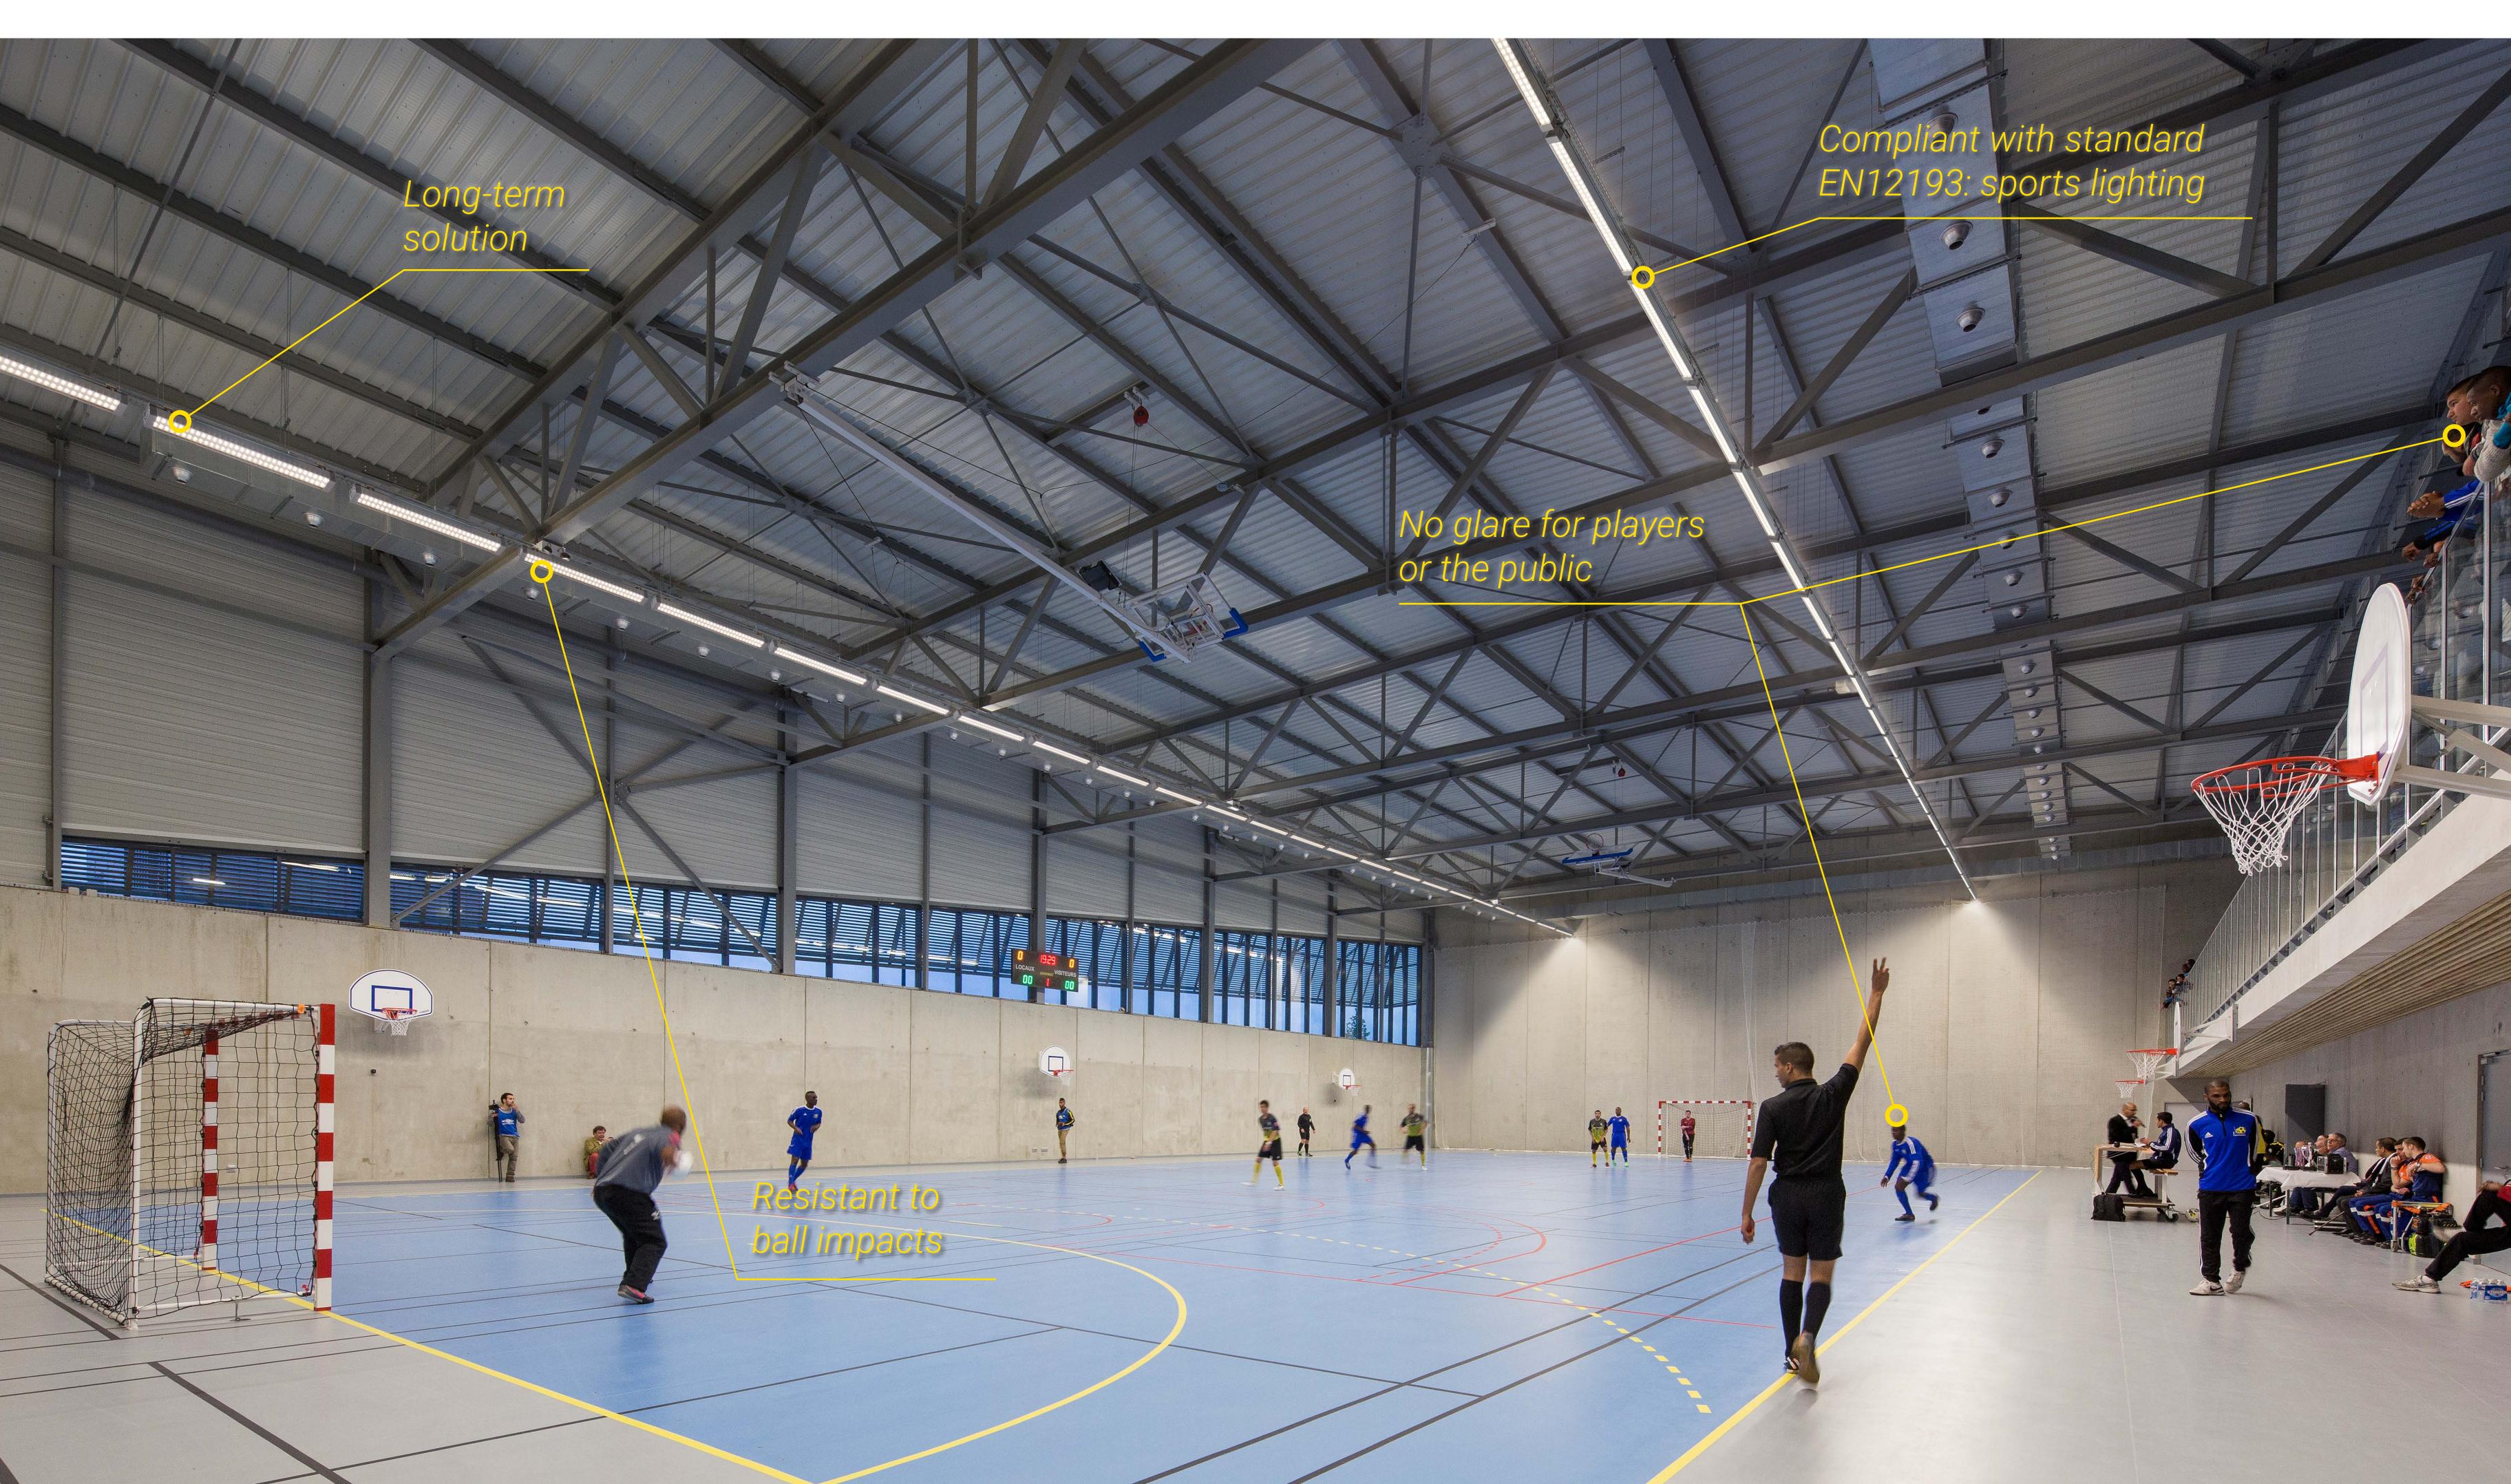

#### E7 SPORT CHARACTERISTICS

- Compliant with standard EN12193: sports lighting
- Efficient and comfortable lighting
- Ball proof
- Long-term solution
- Extensive range of stylish luminaires

### E7 Sport | Complies with standard EN12193

# E7 Sport | Ball proof

E7 Sport is resistant to the impact of a ball. This is tested according to DIN 57710 (VDE 0710 part 13 / 5.81). In this test, which is carried out by a certified body, the luminaire is fired 36 times with a handball at 60 km / h, at different angles.