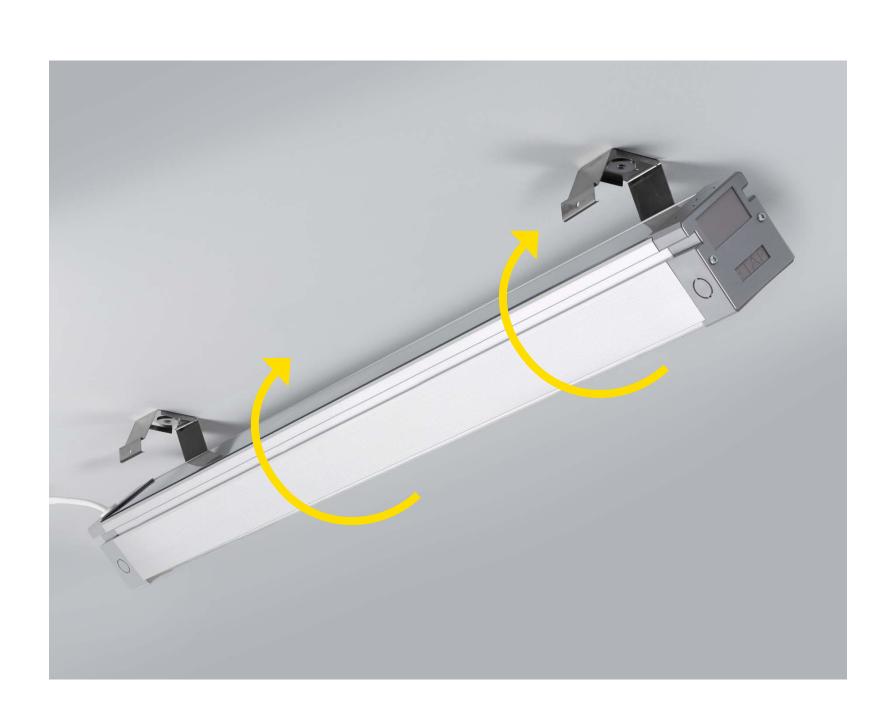

# E7 Sport | Installation

#### **EASY INSTALLATION IN 4 STEPS**

Mount the brackets 2. Hook in the luminaire 3. Connect the luminaire 4. Tighten the brackets

snap it shut and

Thanks to the through-wiring, in-line luminaires can be installed easily and quickly.