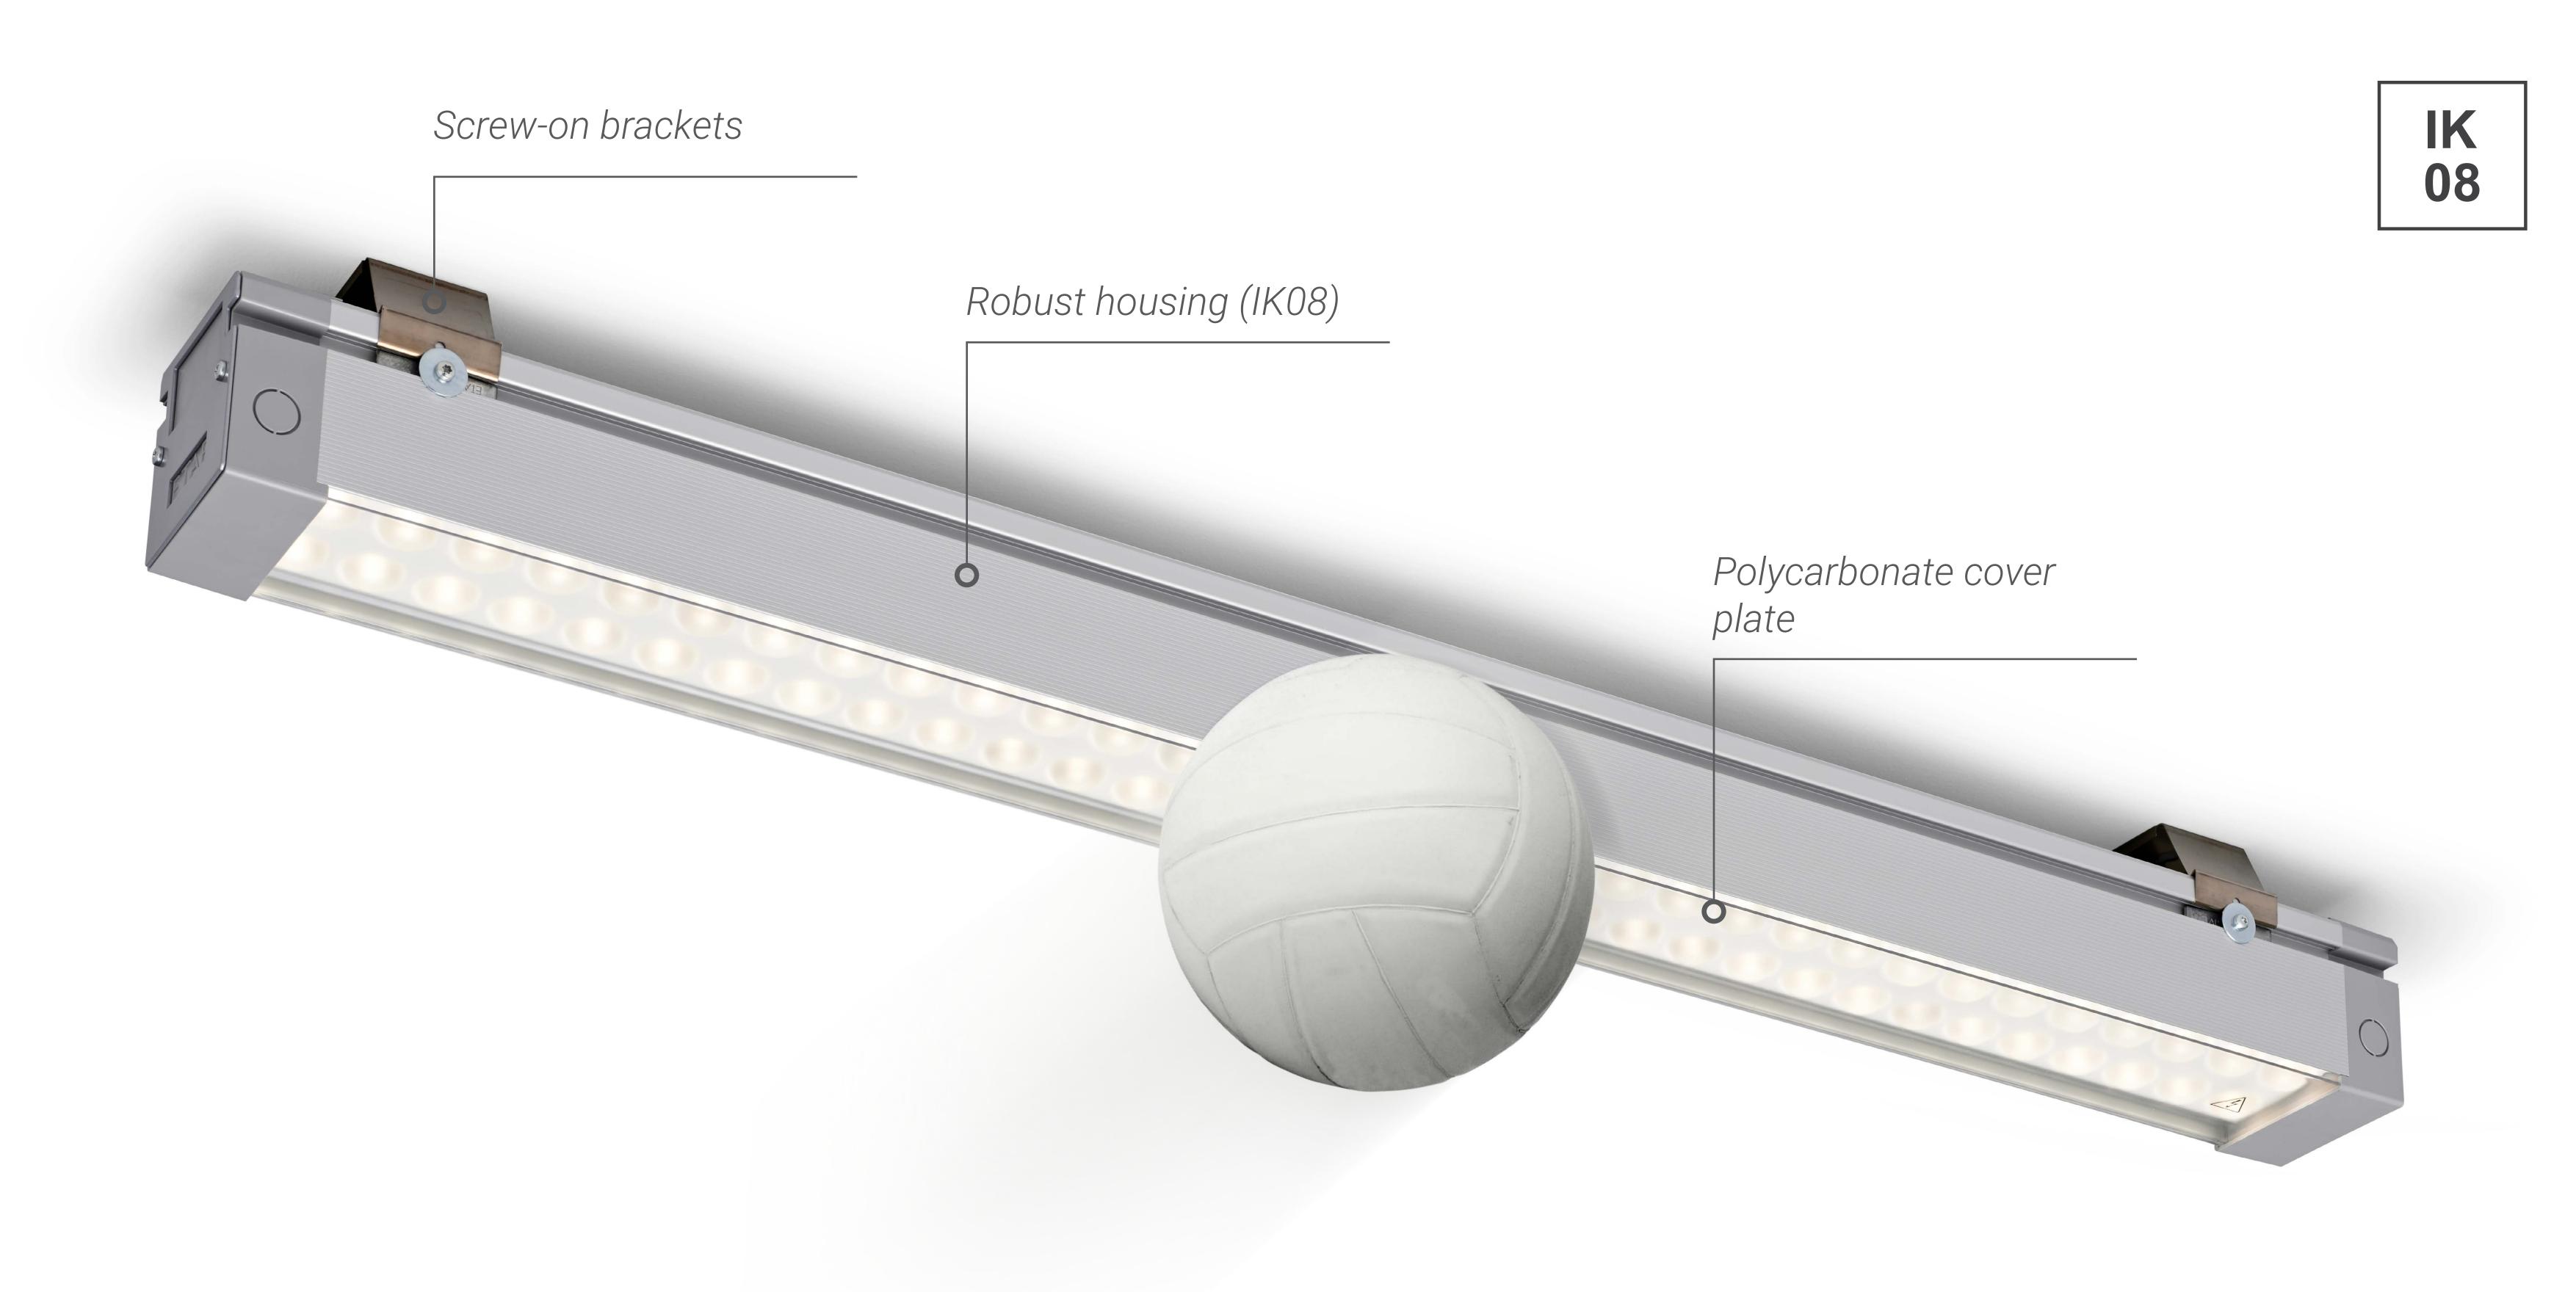

#### SUITABLE FOR ALL INDOOR SPORTSACTIVITIES

- Individual luminaires
   (continuous light lines are possible provided the extra IK08 end pieces and ball proof accessories are ordered)
- · Compact and stylish: suitable for any architecture