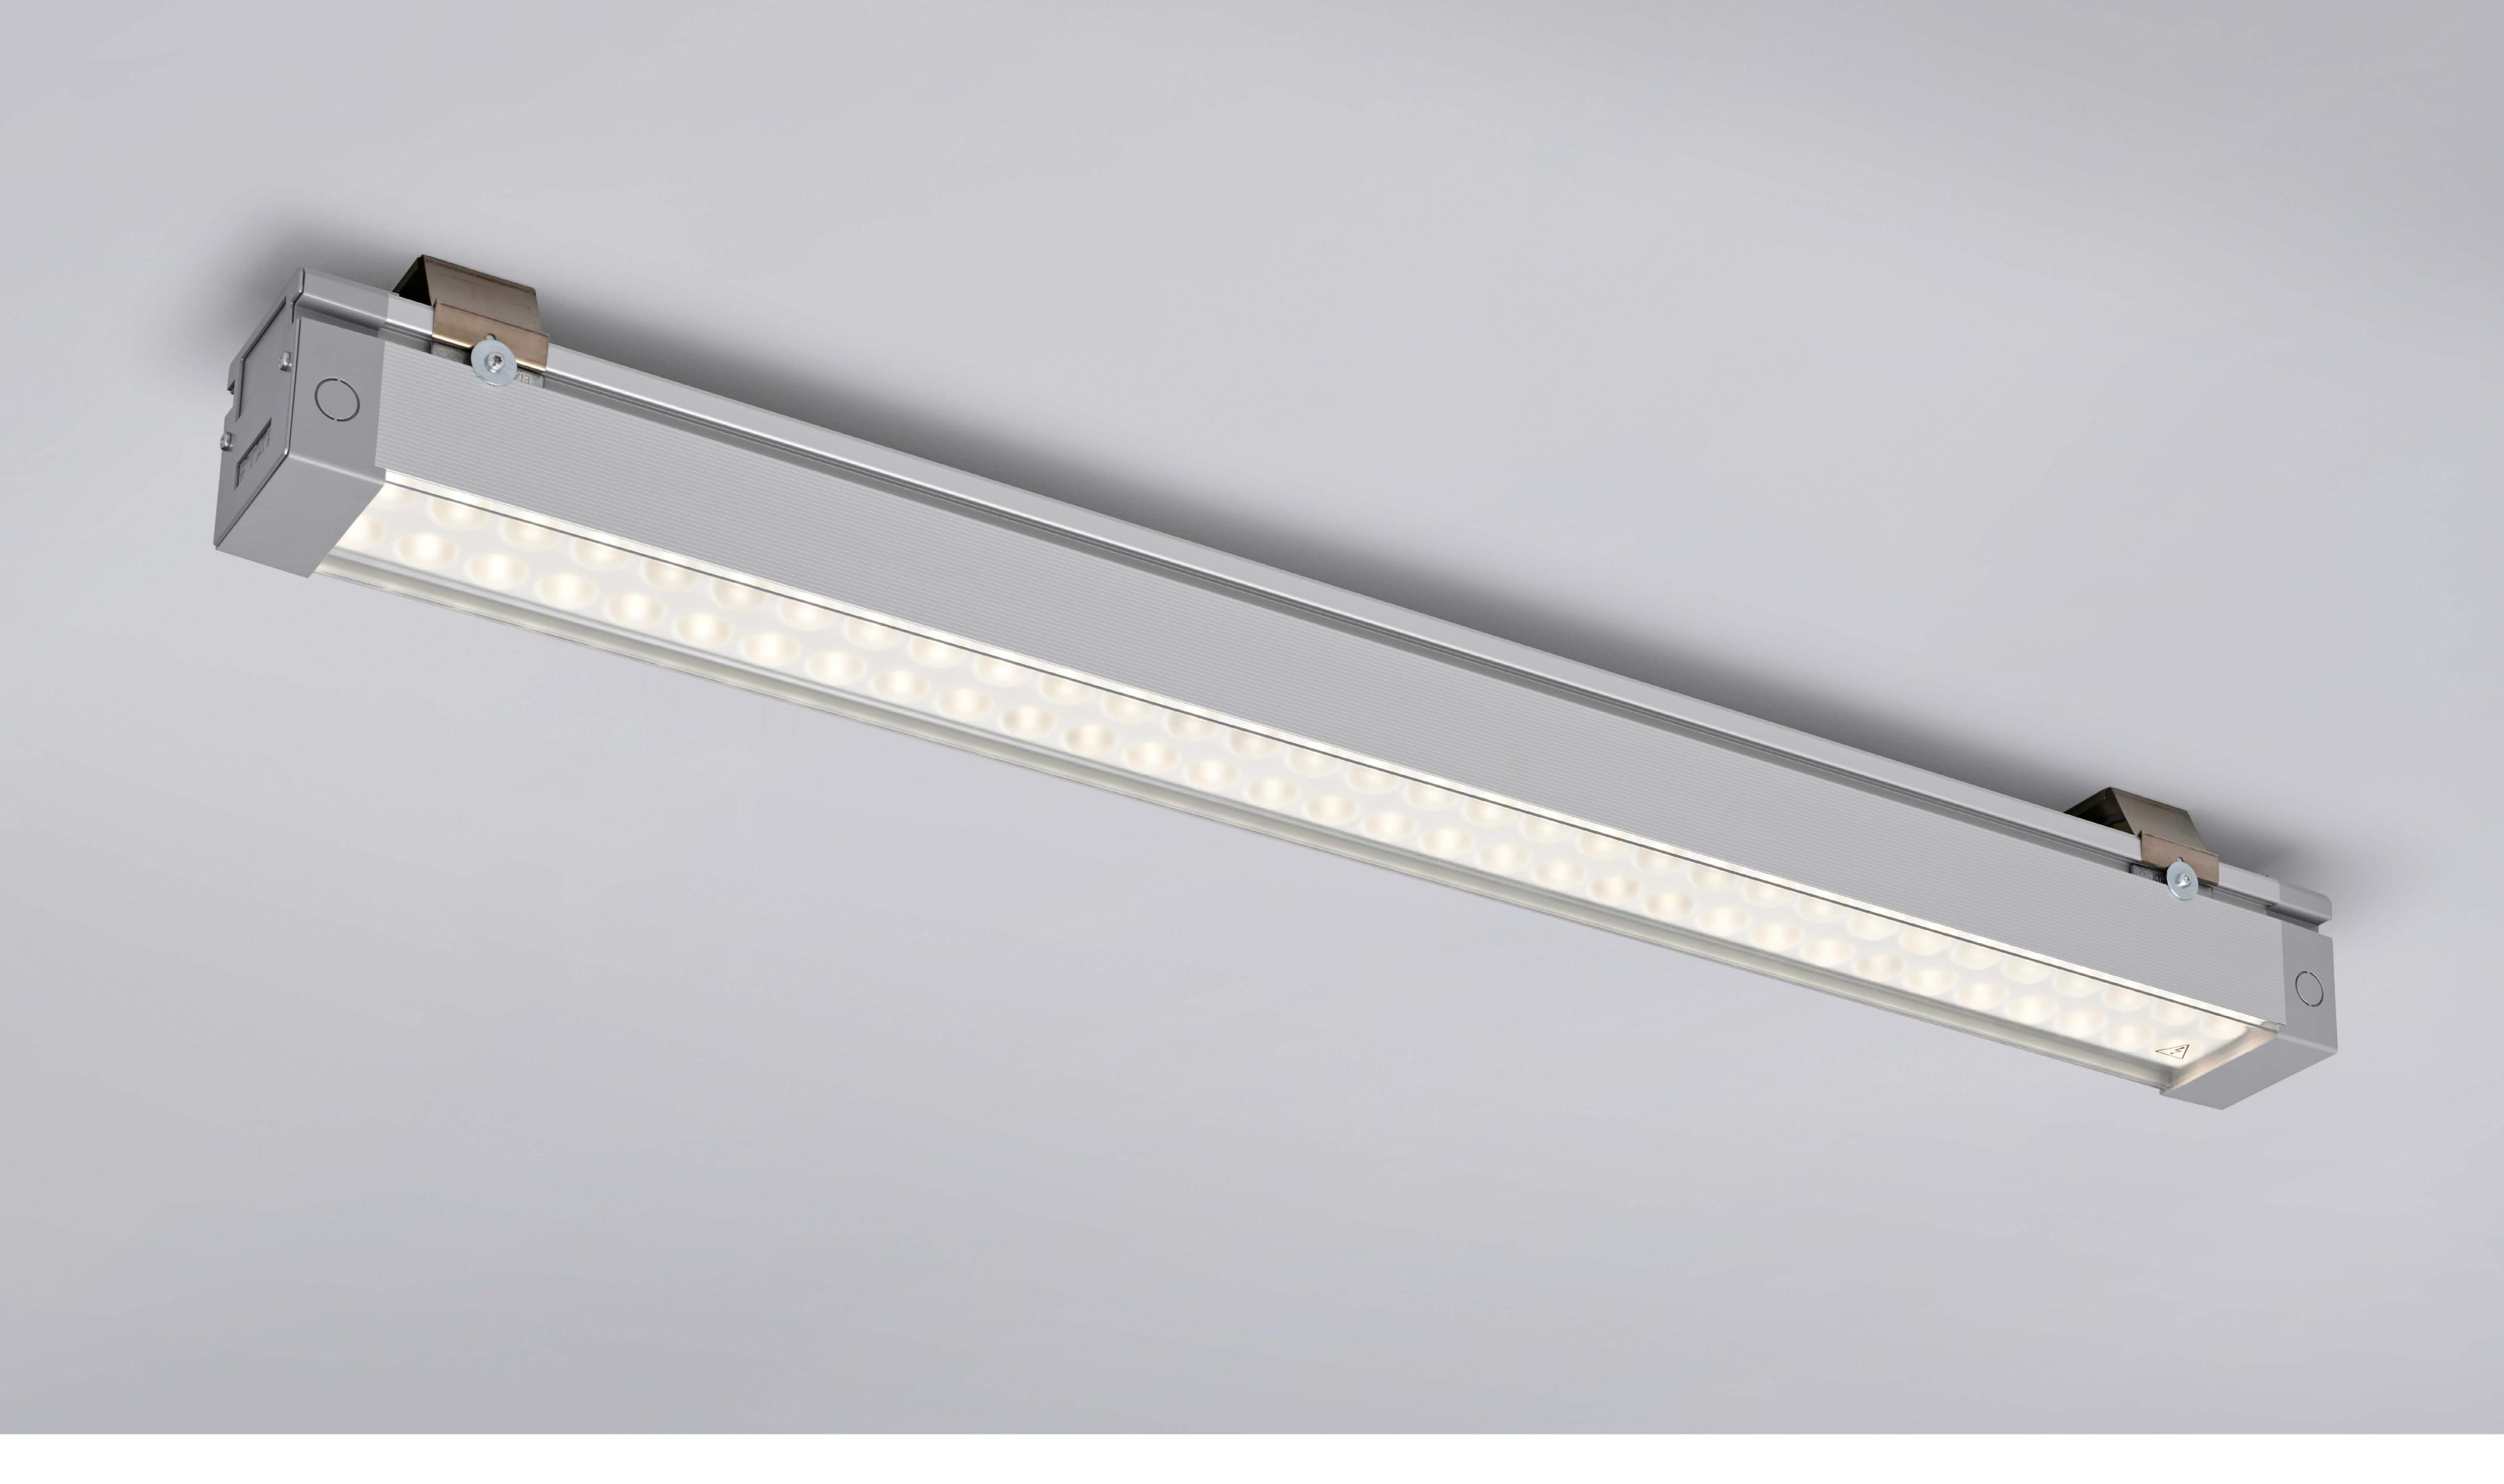

### E7 Sport | Efficient and comfortable lighting

The LED+LENS™ technology works with high power LEDs, allowing luminous fluxes up to 10,000 lumen per meter – ideal for spaces where you need a lot of light.

The advanced lenses in turn ensure that the bright LED light is never disruptive – an essential factor in workshops, store environments or hectic public buildings. The result is a highly specific luminous flux (up to 129 lm per watt) and maximum visual comfort (UGR  $\leq$  22).

E7 sport is available with 2 light distributions:

- medium-wide beam
- wide beam

The patented surface structure softens the bright LED light.

# E7 Sport | Ball proof

E7 Sport is resistant to the impact of a ball. This is tested according to DIN 57710 (VDE 0710 part 13 / 5.81). In this test, which is carried out by a certified body, the luminaire is fired 36 times with a handball at 60 km / h, at different angles.