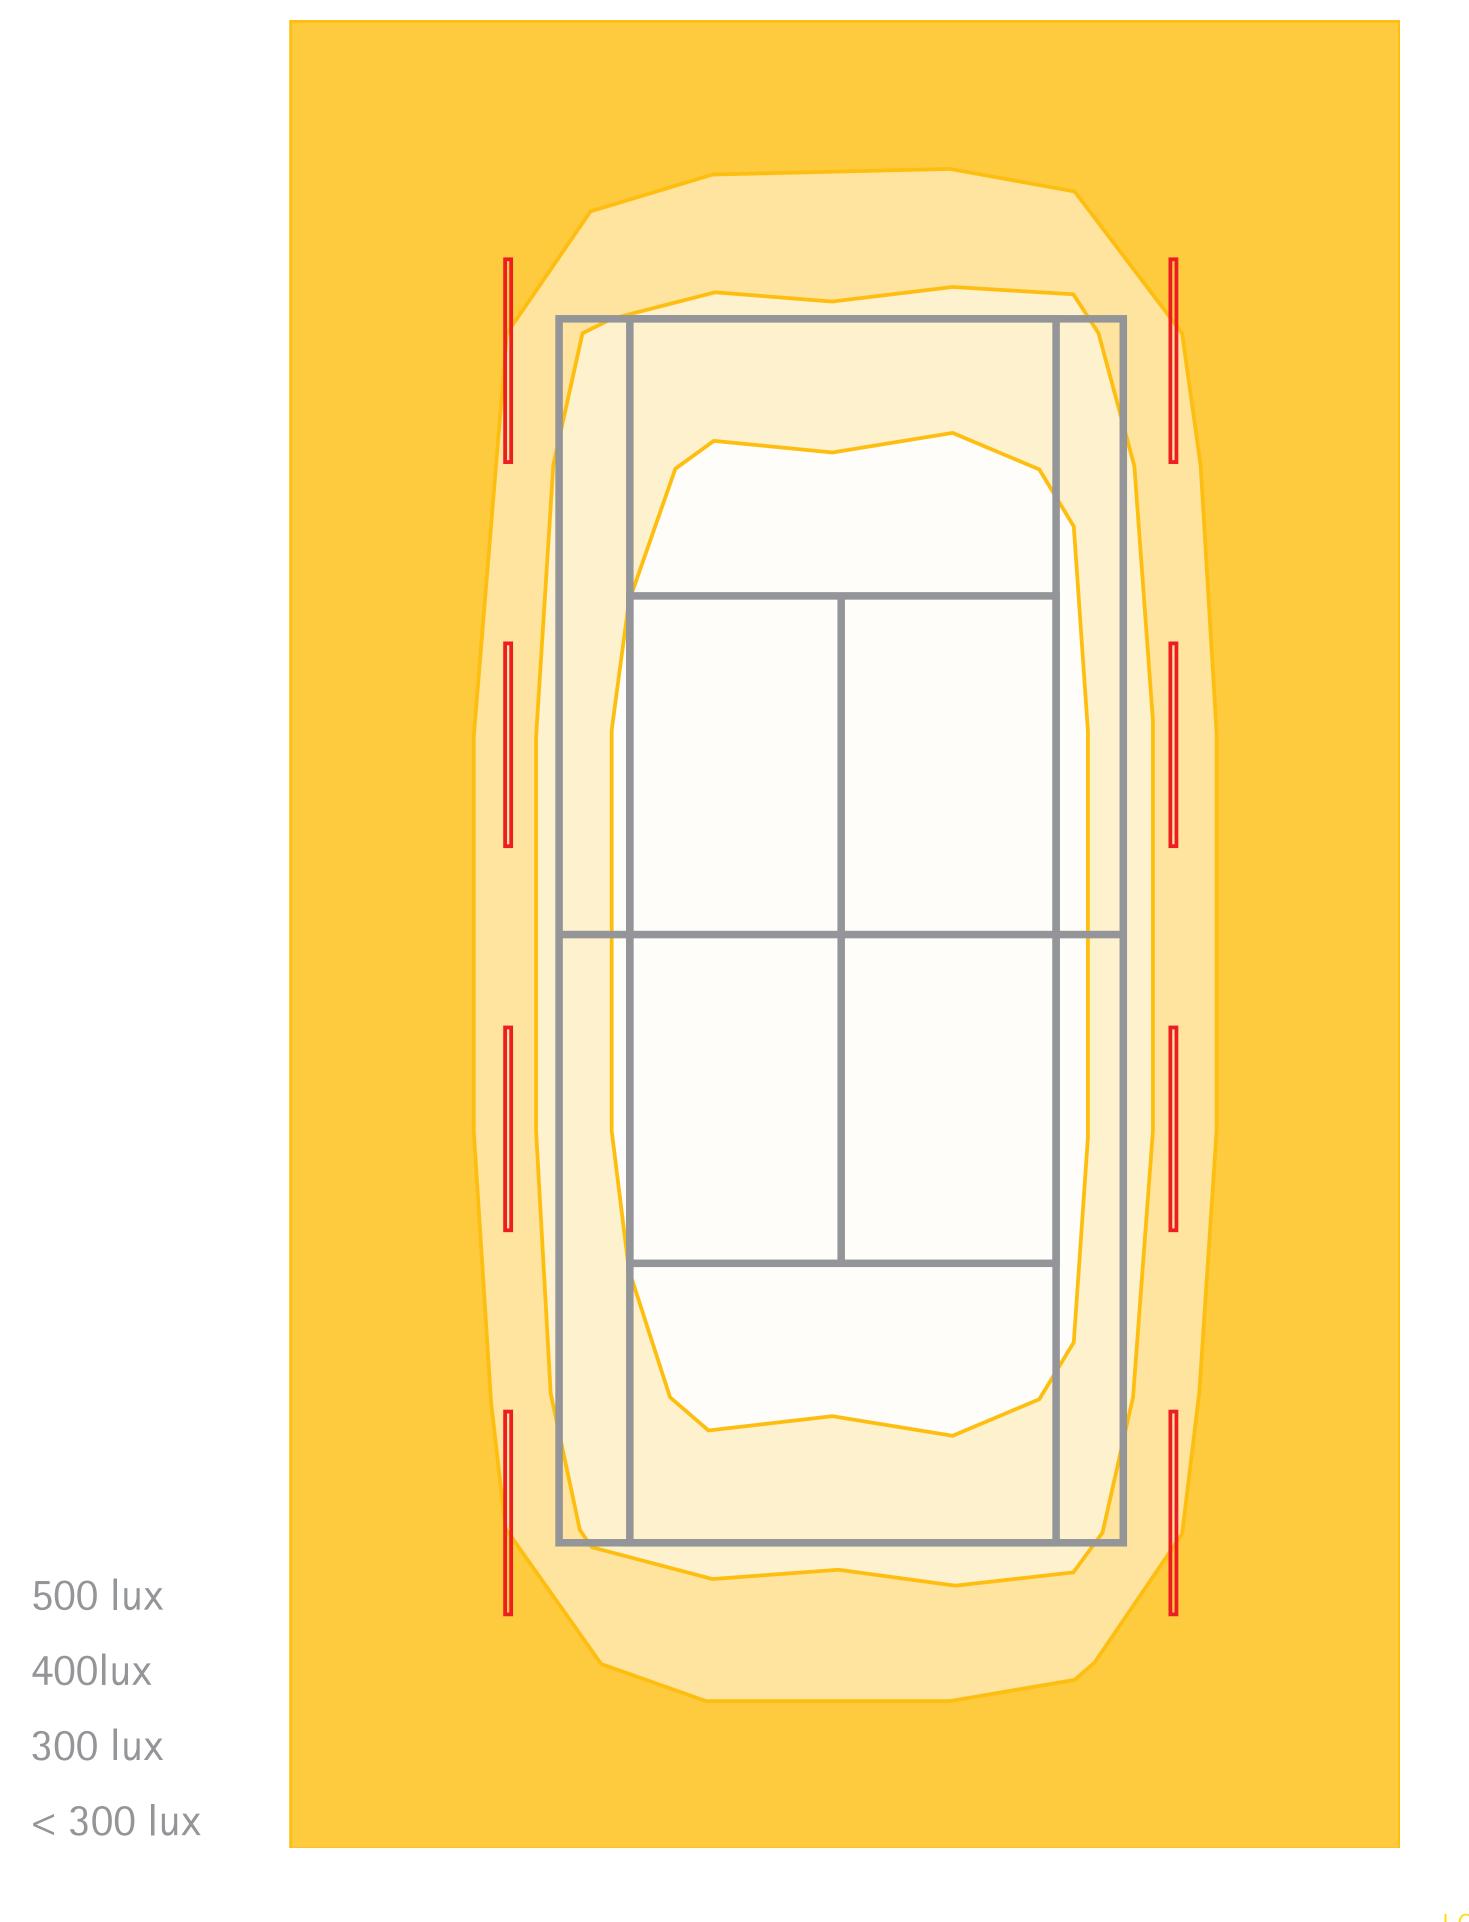

#### CALCULATION EXAMPLE: TENNIS COURT

| Number of luminaires            | 8 x E7120/LED4N256400ST8  Mounted at a height of 7 m, tiltable mounting brackets |
|---------------------------------|----------------------------------------------------------------------------------|
| Average illuminance             | 534 lux                                                                          |
| Uniformity on the playing field | 0,7                                                                              |
| Luminous flux                   | 8 x 38.850 lumen                                                                 |
| Installed power                 | 2,4 kW (8 x 304 W)                                                               |
| Efficiency                      | 128 lm/W                                                                         |
| LLMF                            | L97 @ 50.000 h                                                                   |

Optimal light for a sporty game

400lux