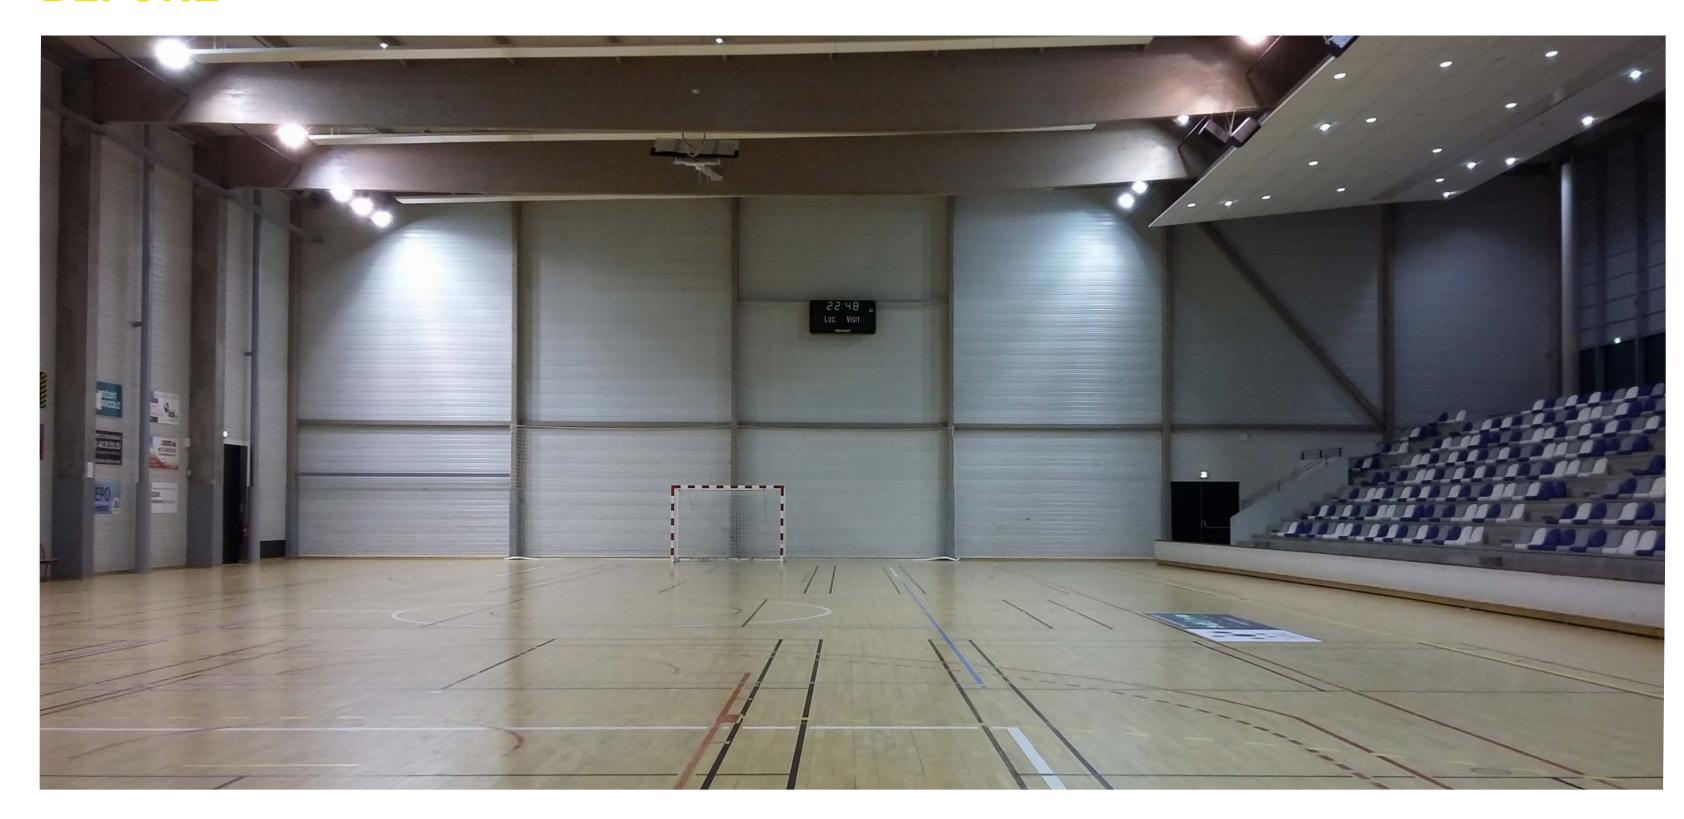

### RENOVATION SPORT COMPLEX OF BÉLIANS, BOUGUENAIS – FRANCE

|                          | Before renovation                 | After renovation                  | Difference |
|--------------------------|-----------------------------------|-----------------------------------|------------|
| Number of luminaires     | 32                                | 35                                |            |
| Average illuminance      | 638 lux                           | 1041 lux                          | +63%       |
| Installed power          | 25,6 kW                           | 10,5 kW                           | -60%       |
| Uniformity               | 0,62                              | 0,72                              |            |
| Specific power           | 3,18 W/m <sup>2</sup> /100<br>lux | 0,97 W/m <sup>2</sup> /100<br>lux | -70%       |
| Maintenance light source | every 10 000<br>hours             | not applicable                    |            |
| LLMF                     | L90 @ 10.000 uur                  | L97 @ 50.000 uur                  |            |

#### **BEFORE**