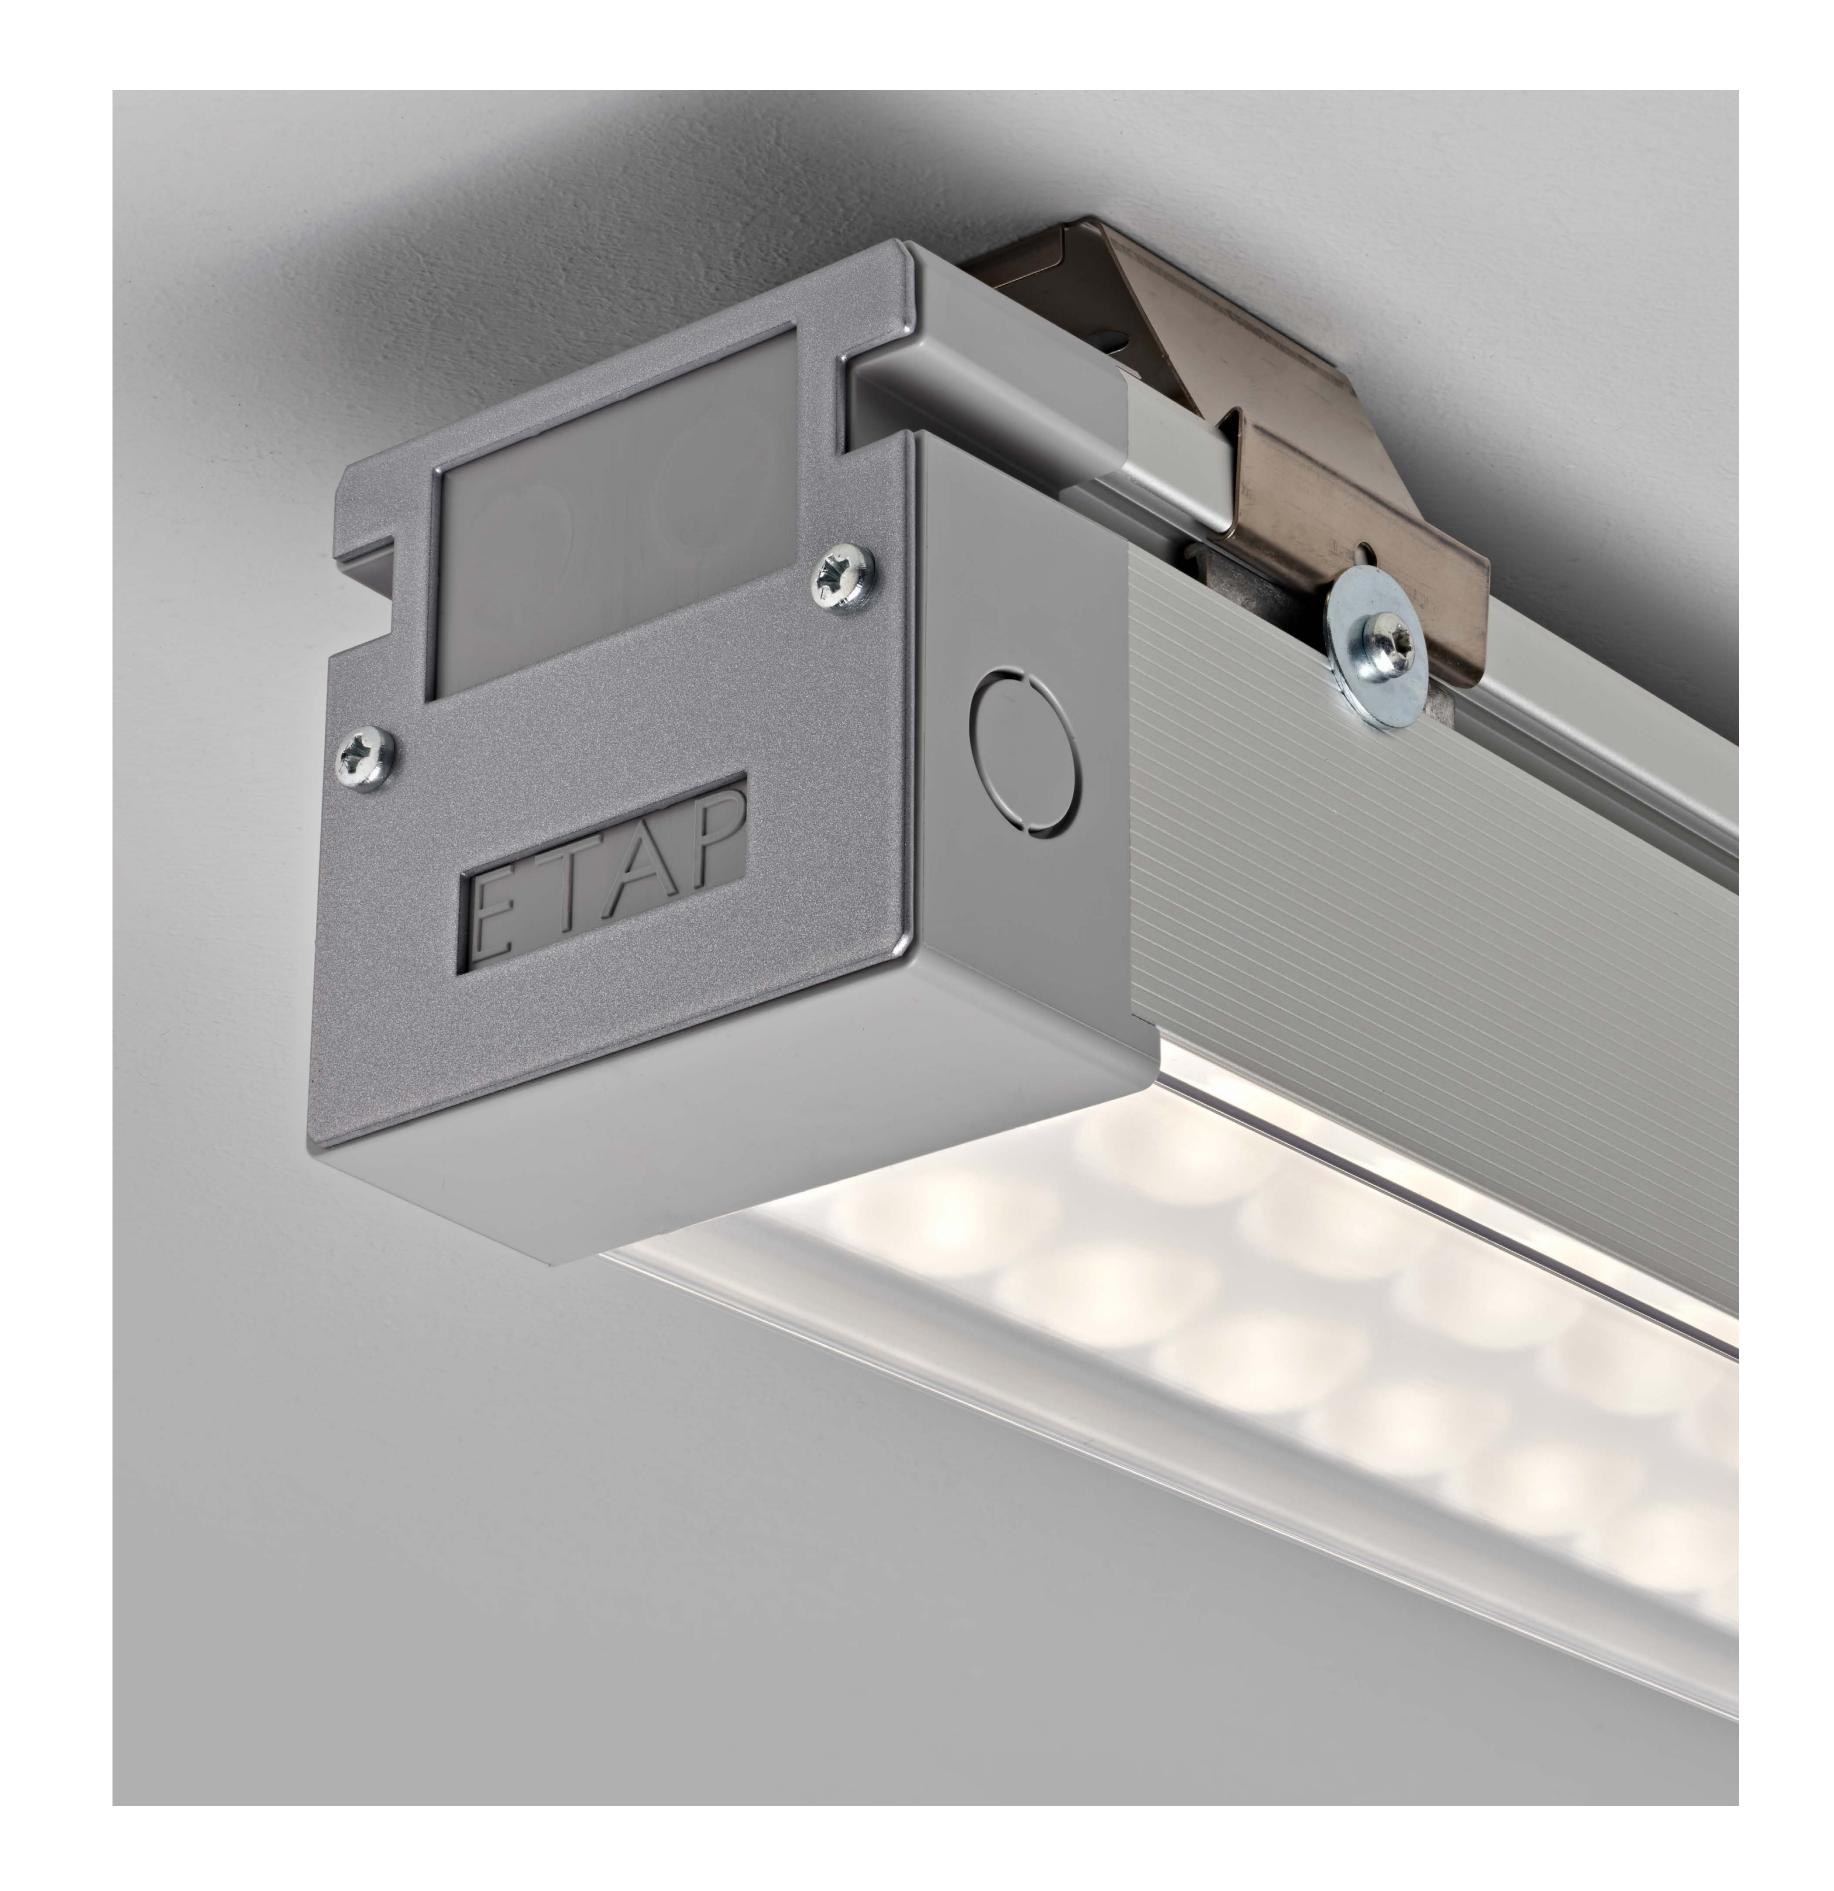

# E7 Sport | Installation

#### **EASY INSTALLATION IN 4 STEPS**

Mount the brackets 2. Hook in the luminaire 3. Connect the luminaire 4. Tighten the brackets

snap it shut and

Thanks to the through-wiring, in-line luminaires can be installed easily and quickly.