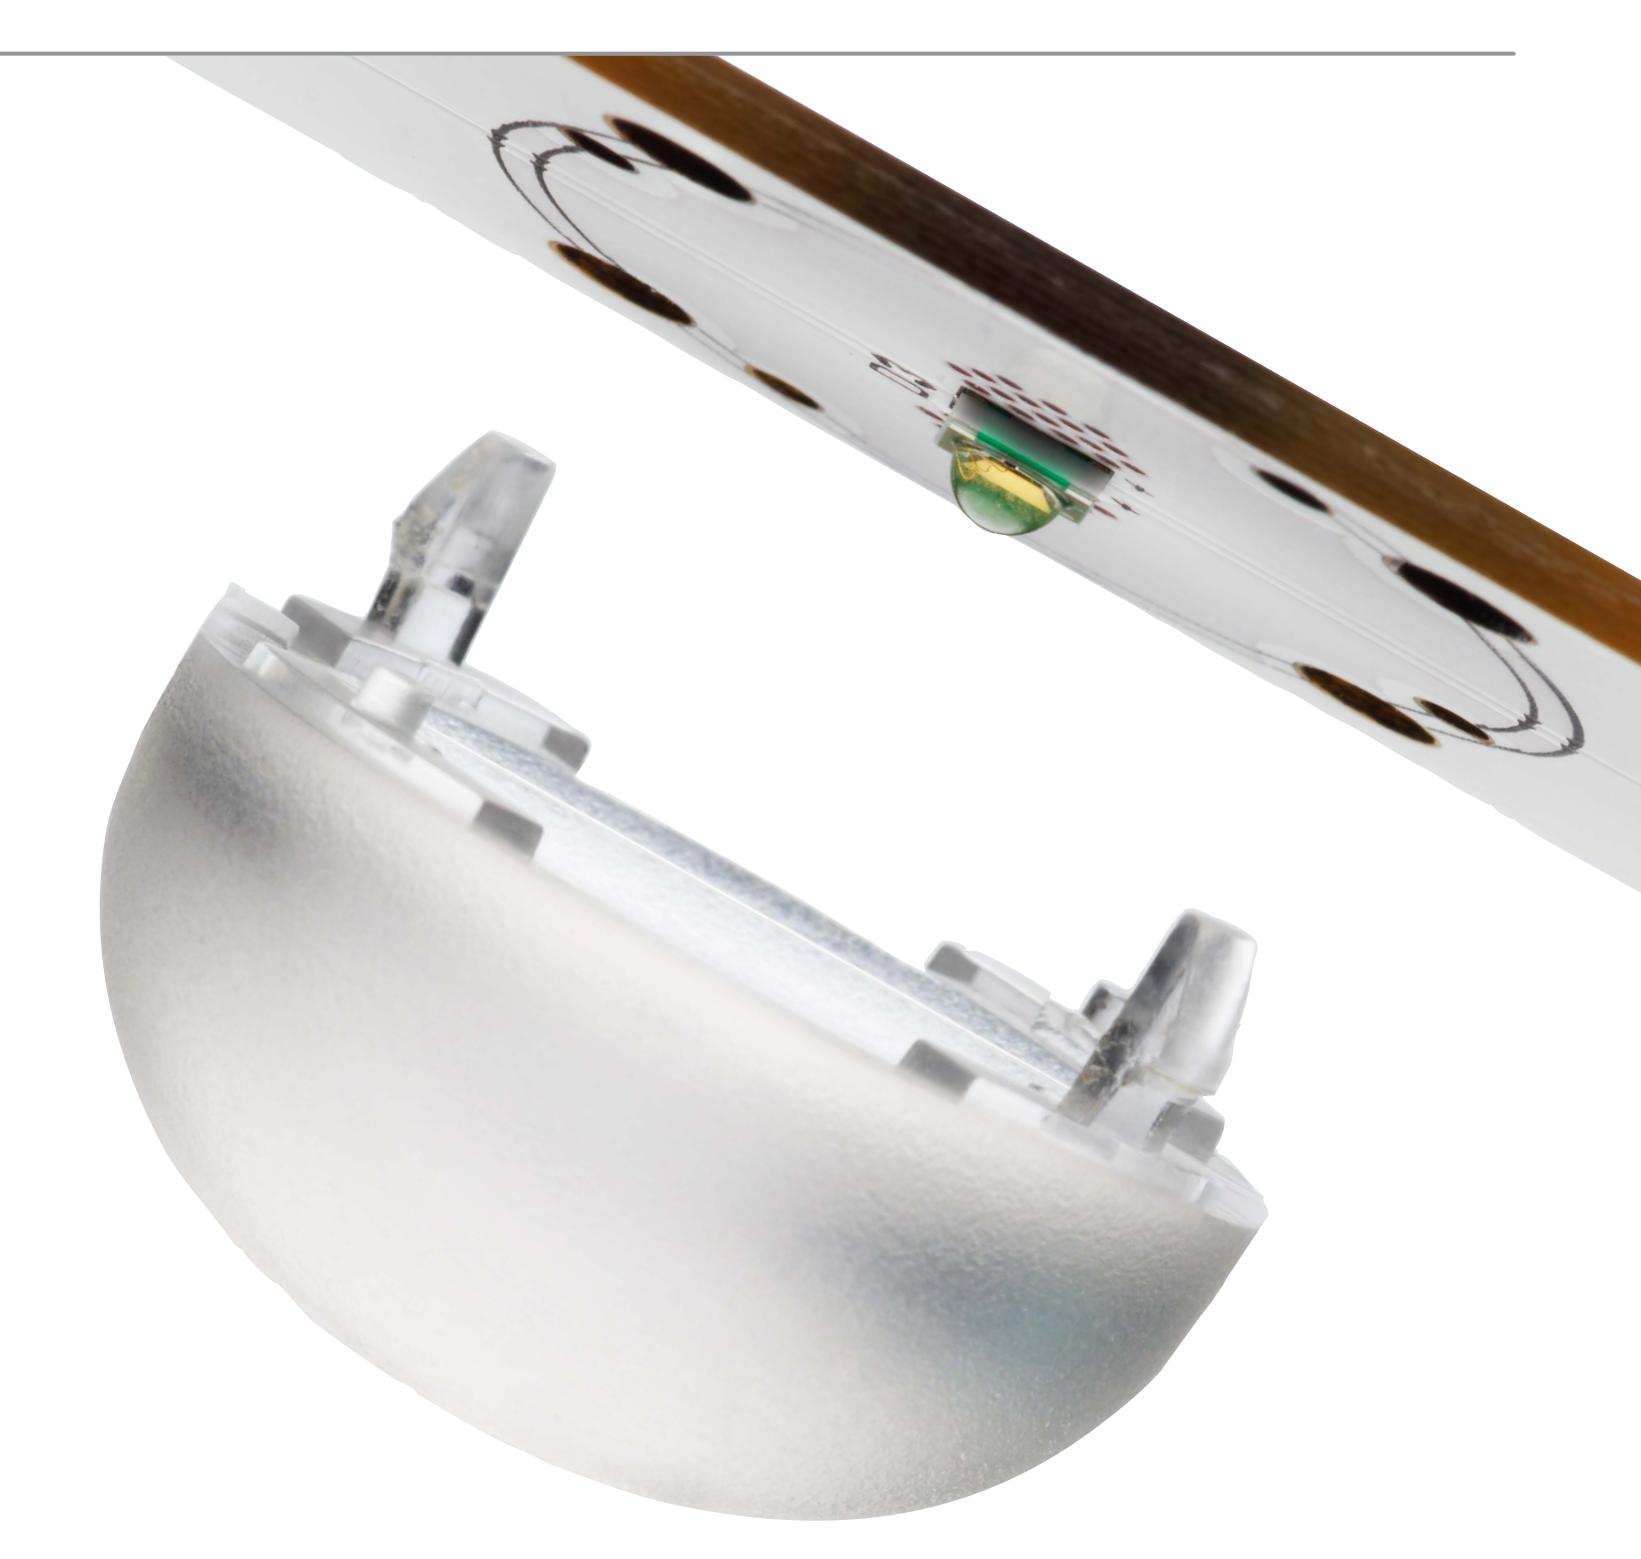

### E7 Sport | Efficient and comfortable lighting

The LED+LENS™ technology works with high power LEDs, allowing luminous fluxes up to 10,000 lumen per meter – ideal for spaces where you need a lot of light.

The advanced lenses in turn ensure that the bright LED light is never disruptive – an essential factor in workshops, store environments or hectic public buildings. The result is a highly specific luminous flux (up to 129 lm per watt) and maximum visual comfort (UGR  $\leq$  22).

E7 sport is available with 2 light distributions:

- medium-wide beam
- wide beam

The patented surface structure softens the bright LED light.