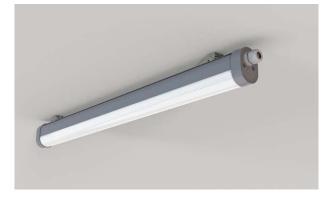

#### DURABLE, EFFICIENT & LOW-MAINTENANCE

IP66

Waterproof, with

pre-mounted cable glands

E6

COMPACT HOUSING

90 x 56 mm

HIGH EFFICIENCY

- A compact and lightweight unit
- Through-wiring possible: 3 x 2.5 mm<sup>3</sup> and 5 x 2.5 mm<sup>3</sup>
- Replaceable driver