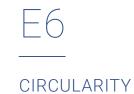

#### DURABLE, EFFICIENT & LOW-MAINTENANCE

IP66

Waterproof, with

pre-mounted cable glands

E6

COMPACT HOUSING

90 x 56 mm

HIGH EFFICIENCY

up to 129 lm/W: high efficiency for low energy consumption, crucial in 24/7 applications

LONG LIFETIME

99% lamp lumen maintenance @50,000h

EASY CLEANING

optics & housing form one seamless whole. Dust and moisture have no chance.

- A compact and lightweight unit
- Through-wiring possible: 3 x 2.5 mm<sup>3</sup> and 5 x 2.5 mm<sup>3</sup>
- Replaceable driver