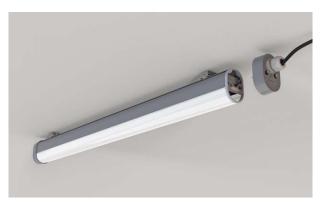

#### MOUNTING

This luminaire exists in a **surface-mounted version** for ceiling or wall mounting, and a **pendant set** (e.g. for high rooms) is also available.

E6