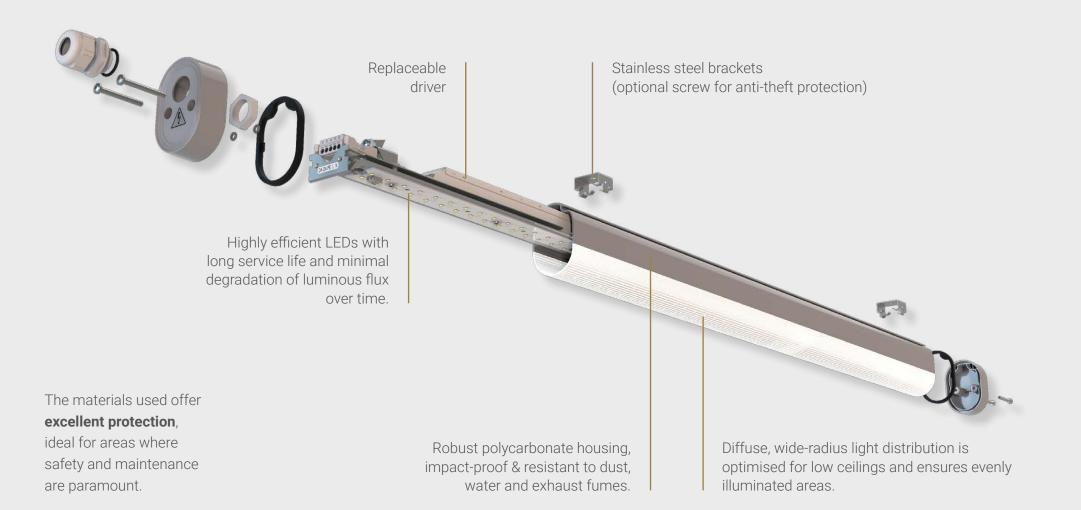

- A compact and lightweight unit
- Through-wiring possible: 3 x 2.5 mm<sup>3</sup> and 5 x 2.5 mm<sup>3</sup>
- Replaceable driver

#### Maximum lifetime:

- High-quality components.
- E6 still delivers 99% luminous flux after 50,000 burning hours (L99B50 @50,000 h).
- Long-life driver: 100,000 hrs. (Tc max. 65°C).
- 5-year warranty, driver included.

#### Easy to maintain and uninstall:

- E6 is mounted with screws (not glued or welded).
- The driver screwed, not glued is easily replaceable.

Designed for future refurbishment and conversion.

#### **Excellent recyclability:**

- 37% polycarbonate
- 29% steel
- 18% electronics (LEDs & driver)
- 4% other plastics

Developed and produced in Belgium.