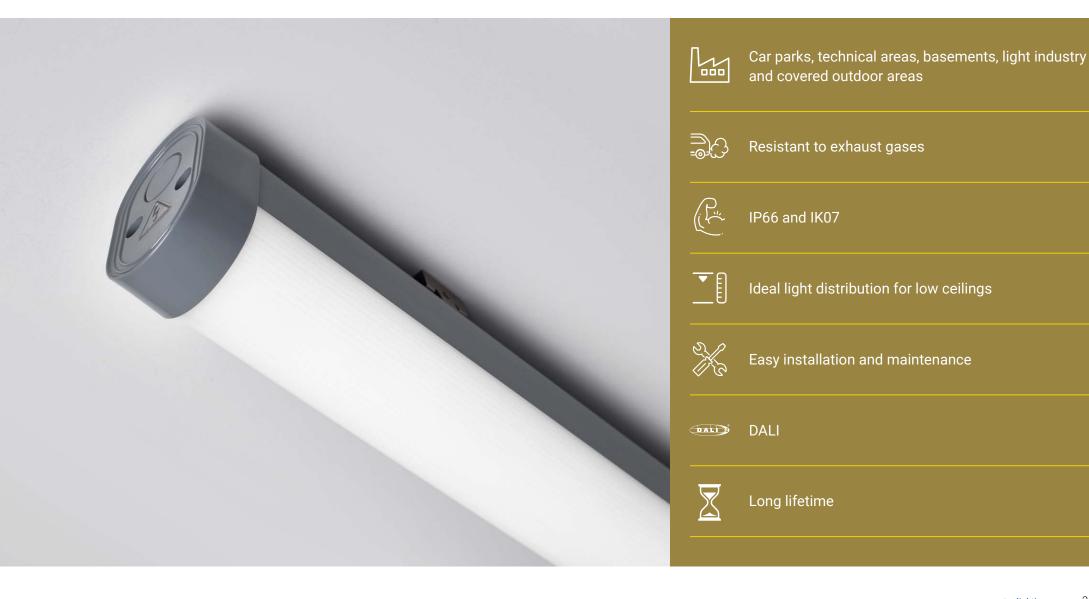

#### DURABLE, EFFICIENT & LOW-MAINTENANCE

IP66

Waterproof, with

pre-mounted cable glands

E6

COMPACT HOUSING

90 x 56 mm

HIGH EFFICIENCY

up to 129 lm/W: high efficiency for low energy consumption, crucial in 24/7 applications

LONG LIFETIME

99% lamp lumen maintenance @50,000h

EASY CLEANING

optics & housing form one seamless whole. Dust and moisture have no chance.

- A compact and lightweight unit
- Through-wiring possible: 3 x 2.5 mm<sup>3</sup> and 5 x 2.5 mm<sup>3</sup>
- Replaceable driver