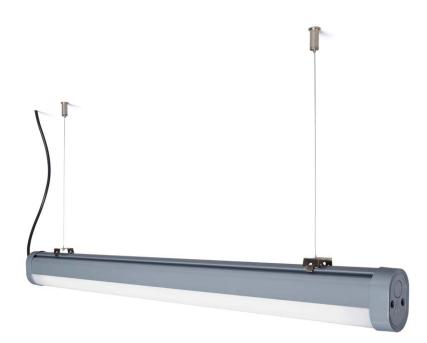

#### MOUNTING

This luminaire exists in a **surface-mounted version** for ceiling or wall mounting, and a **pendant set** (e.g. for high rooms) is also available.

E6