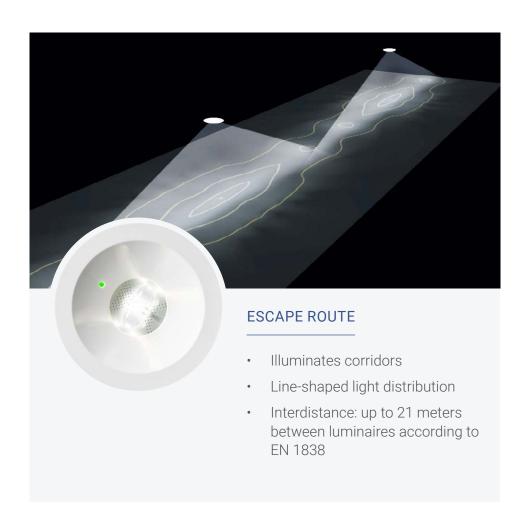

#### **Excellent photometric performance**

▶ Suitable for escape route and anti-panic lighting

#### SUITS ALL APPLICATIONS

For more detailed product information, check the datasheets on our website.

YOUR STANDARD IN EMERGENCY LIGHTING