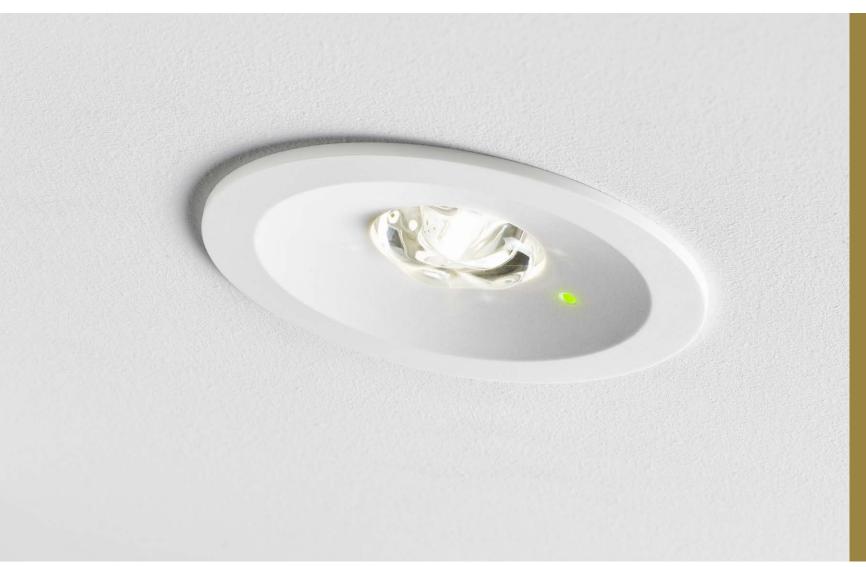

#### **Excellent photometric performance**

▶ Suitable for escape route and anti-panic lighting

#### Universal appeal

▶ Compact design suitable for diverse applications

#### SUITS ALL APPLICATIONS

For more detailed product information, check the datasheets on our website.

YOUR STANDARD IN EMERGENCY LIGHTING