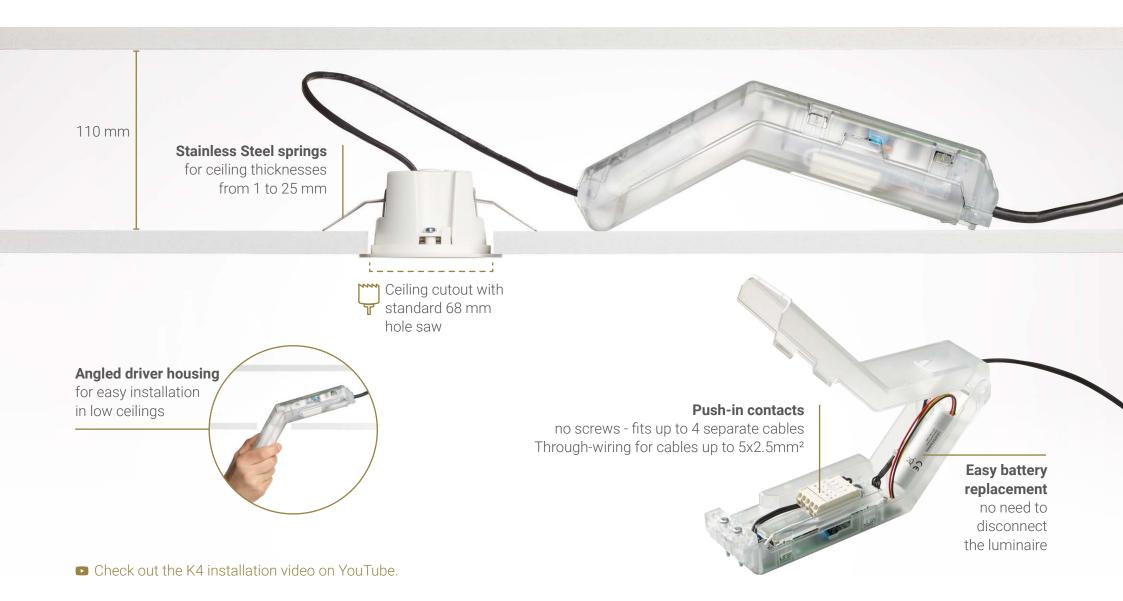

#### **Effortless installation**

▶ Through-wiring for cables up to 5x2.5mm²

#### EASY TO INSTALL & MAINTAIN

#### Long lifetime:

- High-quality components
- 5-year warranty, including battery performance

**EFFORTLESS** 

- Easy to replace battery, accessible even without disconnecting luminaire
- Easy to install through a standard Ø68 mm hole
- Through-wiring for cables up to 5x2.5mm<sup>2</sup>