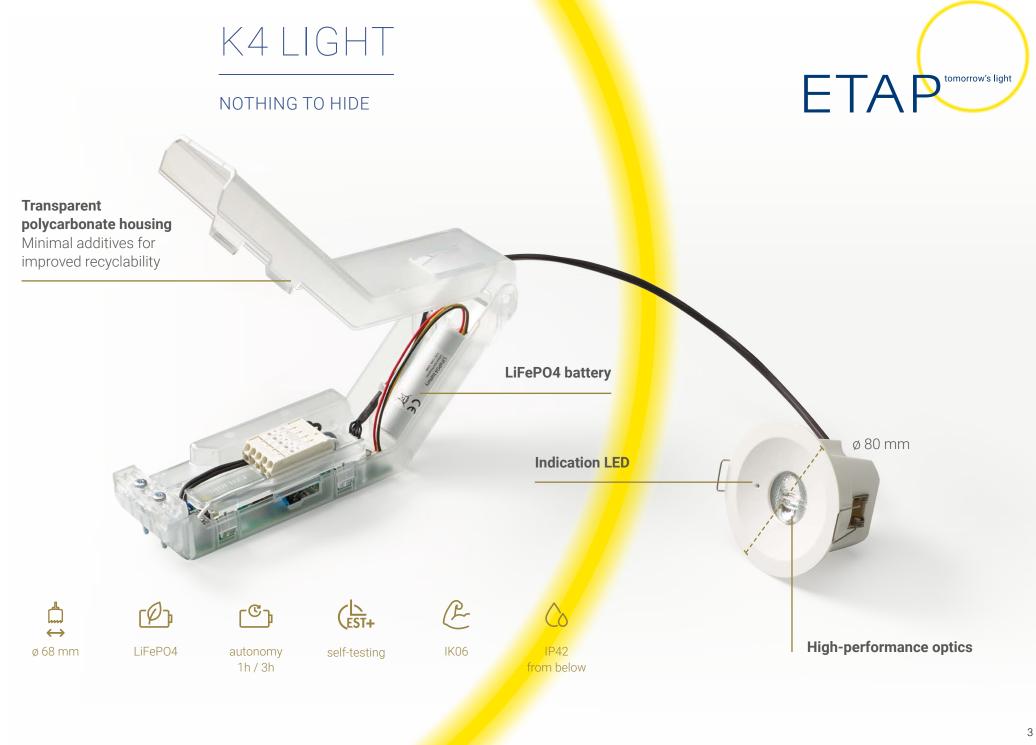

#### **Durable LiFePO4 battery**

▶ Extended lifespan and shelf life

#### **Effortless installation**

▶ Through-wiring for cables up to 5x2.5mm²

#### LITHIUM IRON PHOSPHATE BATTERIES

Lithium iron phosphate (LiFePO4) battery advantages:

#### Reliable

EST+ tests the battery autonomy at startup & every 3 months

#### Safe

Battery temperature is monitored. Advanced charging algorithm protects against overcharging and deep discharge.

- Long shelf storage up to 6 months
- Low energy consumption 75% lower standby energy consumption than NiMH
- Low volume and weight 50% lighter than NiMH

#### Long lifetime:

- High-quality components
- 5-year warranty, including battery performance

**EFFORTLESS** 

- Easy to replace battery, accessible even without disconnecting luminaire
- Easy to install through a standard Ø68 mm hole
- Through-wiring for cables up to 5x2.5mm<sup>2</sup>

#### **Excellent recyclability:**

- Electronics in transparent polycarbonate housing for best recyclabilit quality
- LiFePO4 batteries: 50% less material
- LiFePO4 battery: no nickel, no cadmium, no cobalt
- Luminaire is easily disassembled: no glue