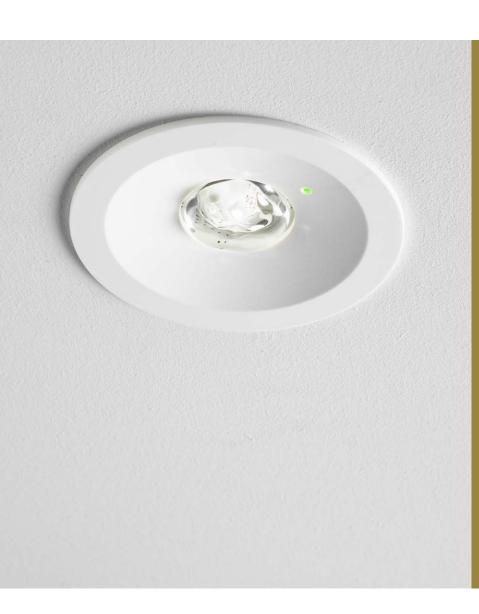

#### **Effortless installation**

▶ Through-wiring for cables up to 5x2.5mm²

#### EASY TO INSTALL & MAINTAIN

#### Long lifetime:

- High-quality components
- 5-year warranty, including battery performance

**EFFORTLESS** 

- Easy to replace battery, accessible even without disconnecting luminaire
- Easy to install through a standard Ø68 mm hole
- Through-wiring for cables up to 5x2.5mm<sup>2</sup>