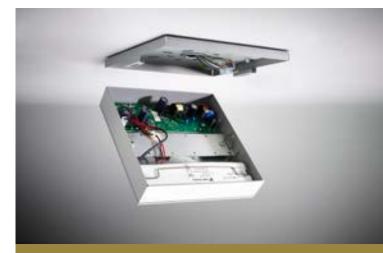

#### ETAP BATTERY SYSTEM

- A central battery system simplifies the maintenance
- Choose EBS compact for a cabinet per fire zone, or EBS Superior for an entire building
- Connects with ESM

Automatic connection: K9 luminaires are opened without the use of any tools, and in the process automatically disconnected from the mains. Maintenance can take place safely and on the ground.