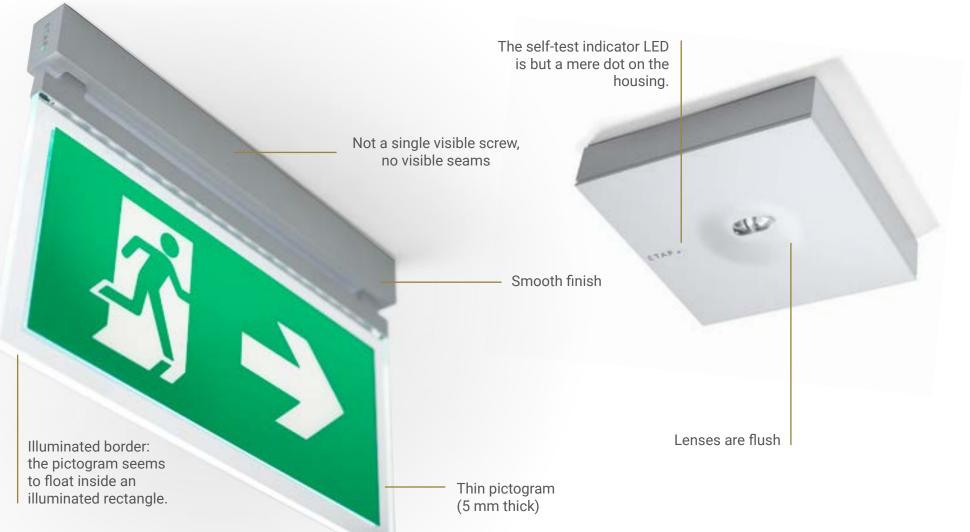

#### DISCREET DESIGN

ETA P<sup>tomorrow's light</sup>

K9 proves that emergency lighting can be both attractive and discreet. Minimalist design, compact execution and high-quality finish ensure that signage and lighting luminaires can be perfectly integrated into **any environment**.

К9

The K9 series is a complete range of recessed and surface-mounted emergency luminaires. They all make use of the same style features and components, which contributes to the **uniform implementation** of all of your emergency lighting.

All K9 luminaires are available in white, grey and black or in any RAL colour on demand.