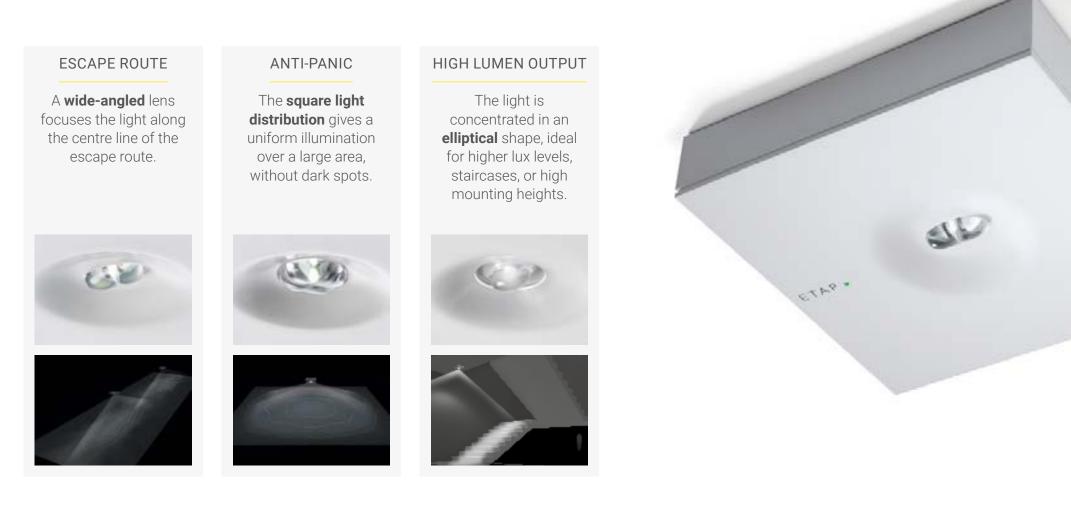

#### LIGHTING

К9

ETA Ptomorrow's light

K9 provides compliant solutions for escape route, anti-panic and staircase lighting. For each application, K9 has a specific lens, which always delivers top performance.