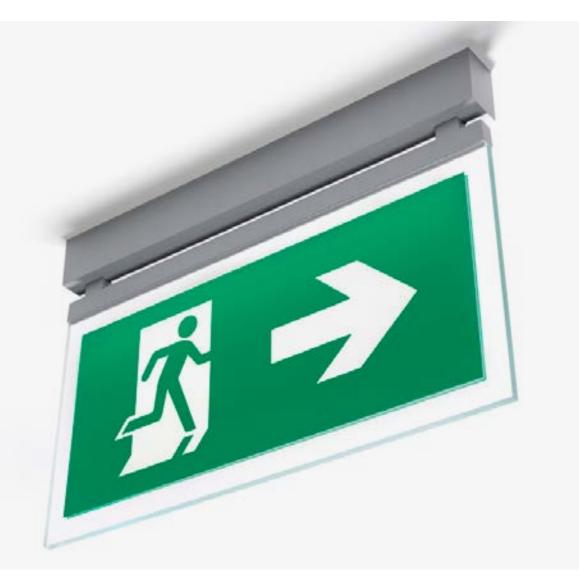

#### COMPLIANT SIGNAGE

Signage luminaires effortlessly meet the EN 1838 standard:

- 1 lux on the floor for changes in direction, at crossings and near emergency doors.
- 5 lux vertical illuminance near first-aid stations and fire-extinguishing equipment

#### LIGHTING

К9

ETA Ptomorrow's light

K9 provides compliant solutions for escape route, anti-panic and staircase lighting. For each application, K9 has a specific lens, which always delivers top performance.