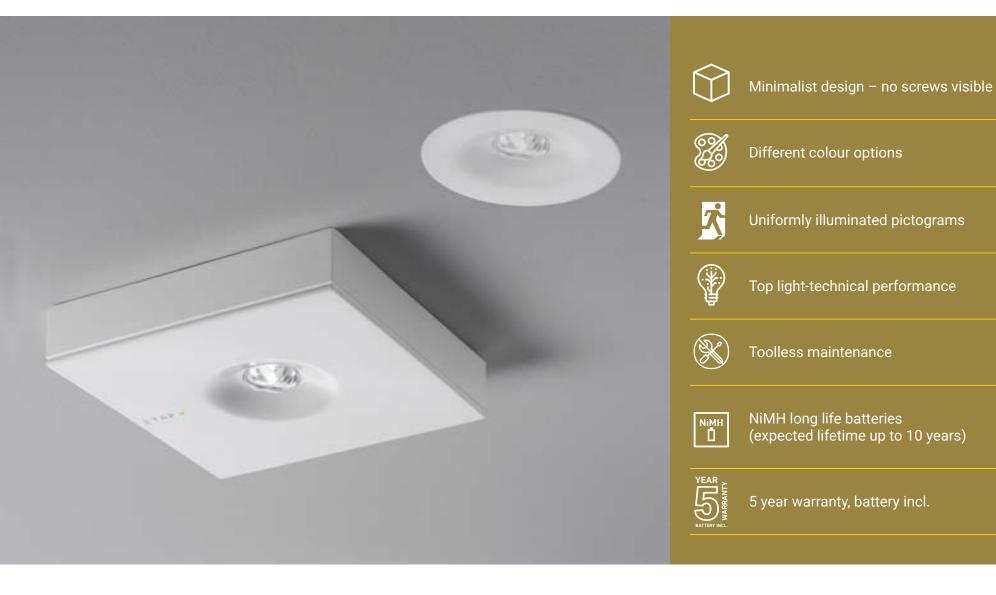

#### DISCREET DESIGN

ETA P<sup>tomorrow's light</sup>

K9 proves that emergency lighting can be both attractive and discreet. Minimalist design, compact execution and high-quality finish ensure that signage and lighting luminaires can be perfectly integrated into **any environment**.

К9

The K9 series is a complete range of recessed and surface-mounted emergency luminaires. They all make use of the same style features and components, which contributes to the **uniform implementation** of all of your emergency lighting.

All K9 luminaires are available in white, grey and black or in any RAL colour on demand.

#### ETAP BATTERY SYSTEM

- A central battery system simplifies the maintenance
- Choose EBS compact for a cabinet per fire zone, or EBS Superior for an entire building
- Connects with ESM

Automatic connection: K9 luminaires are opened without the use of any tools, and in the process automatically disconnected from the mains. Maintenance can take place safely and on the ground.