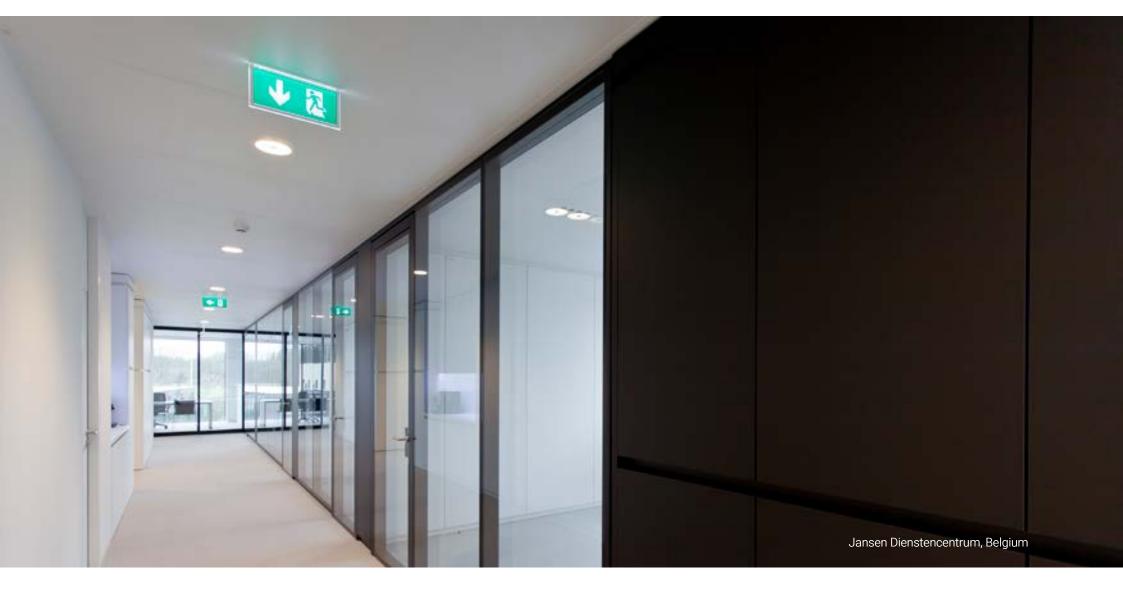

#### DISCREET DESIGN

ETA P<sup>tomorrow's light</sup>

K9 proves that emergency lighting can be both attractive and discreet. Minimalist design, compact execution and high-quality finish ensure that signage and lighting luminaires can be perfectly integrated into **any environment**.

К9

The K9 series is a complete range of recessed and surface-mounted emergency luminaires. They all make use of the same style features and components, which contributes to the **uniform implementation** of all of your emergency lighting.

#### COMPLIANT SIGNAGE

Signage luminaires effortlessly meet the EN 1838 standard:

- 1 lux on the floor for changes in direction, at crossings and near emergency doors.
- 5 lux vertical illuminance near first-aid stations and fire-extinguishing equipment

#### LIGHTING

К9

ETA Ptomorrow's light

K9 provides compliant solutions for escape route, anti-panic and staircase lighting. For each application, K9 has a specific lens, which always delivers top performance.