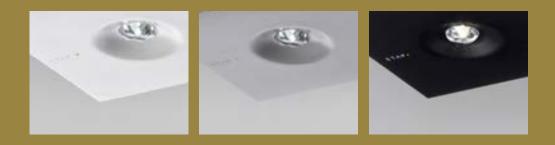

All K9 luminaires are available in white, grey and black or in any RAL colour on demand.

#### COMPLIANT SIGNAGE

Signage luminaires effortlessly meet the EN 1838 standard:

- 1 lux on the floor for changes in direction, at crossings and near emergency doors.
- 5 lux vertical illuminance near first-aid stations and fire-extinguishing equipment

#### LIGHTING

К9

ETA Ptomorrow's light

K9 provides compliant solutions for escape route, anti-panic and staircase lighting. For each application, K9 has a specific lens, which always delivers top performance.