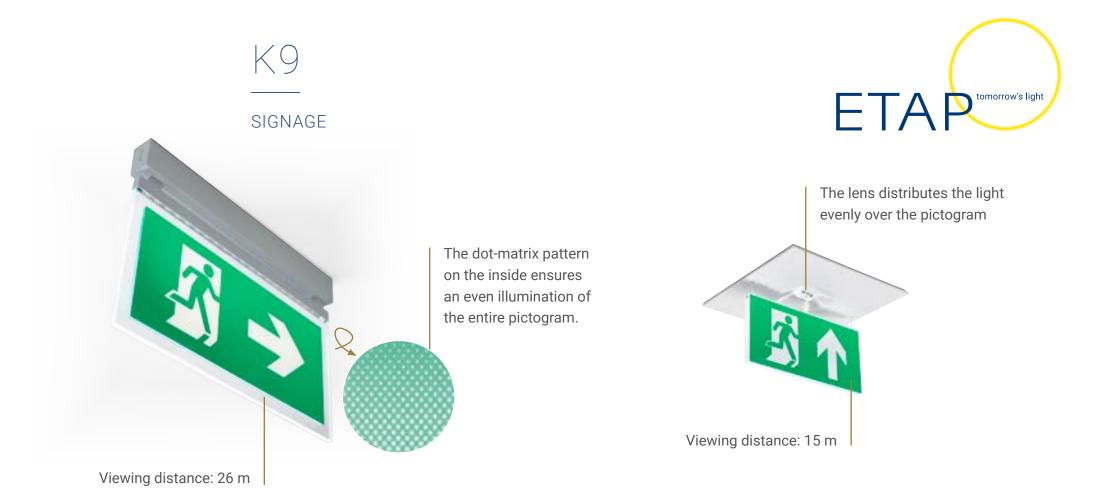

#### COMPLIANT SIGNAGE

Signage luminaires effortlessly meet the EN 1838 standard:

- 1 lux on the floor for changes in direction, at crossings and near emergency doors.
- 5 lux vertical illuminance near first-aid stations and fire-extinguishing equipment

#### LIGHTING

К9

ETA Ptomorrow's light

K9 provides compliant solutions for escape route, anti-panic and staircase lighting. For each application, K9 has a specific lens, which always delivers top performance.