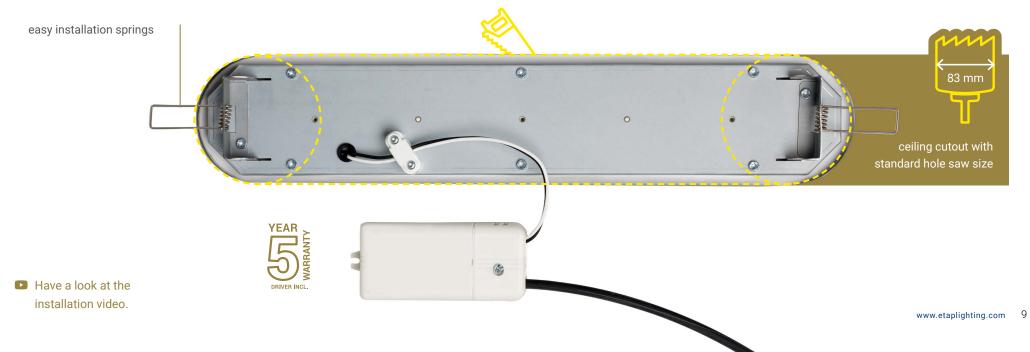

e** and visual **comfort**, while offering your interior a playful, yet stylish look.

The **finish** is not less than **perfect** and will provide a more than convincing final touch.



WHAT SHOULD YOUR DOWNLIGHT LOOK LIKE?







#### ROUNDED OR STRAIGHT CORNERS

#### WHITE OR BLACK HOUSING?



Other colours are possible on demand









Choose your favorite combination:

#### **BLACK HOUSING**



black cups



white cups



silver cups



golden cups



copper cups



bronze cups

### WHITE HOUSING



black cups



white cups



silver cups



golden cups



copper cups



bronze cups

### TIAR EMBRACES ANY SETTING









**SANITARY & WASHROOMS** 



MEETING ROOMS



**BREAK ROOMS** 



**RECEPTION AREAS** 

### TIAR LED+LENS™ TECHNOLOGY















### TIAR EASY TO INSTALL











### **DESIGN**

| NUMBER OF LEDS |
|----------------|
| 000            |
| 000000         |
| 00000000       |







#### LIGHT TECHNICAL

| NUMBER OF LEDS | OPTIC    |          |           | LUMINOUS | POWER   | LM/W        | LLMF   | COLOUR         | VERSION        |
|----------------|----------|----------|-----------|----------|---------|-------------|--------|----------------|----------------|
|                | medium   | wide     | very wide | FLUX     | POWER   | LIVI/ VV    | LLIVIF | TEMPERATURE    | VERSION        |
| 3              | UGR ≤ 19 | UGR ≤ 22 | UGR ≤ 22  | 1,100 lm | 12 W    | 92 lm/W     | 94%    | 3,000 & 4,000K | DALI or static |
| 6              | UGR ≤ 19 | UGR ≤ 22 | UGR ≤ 22  | 2,200 lm | 22 W    | 100 lm/W    |        |                |                |