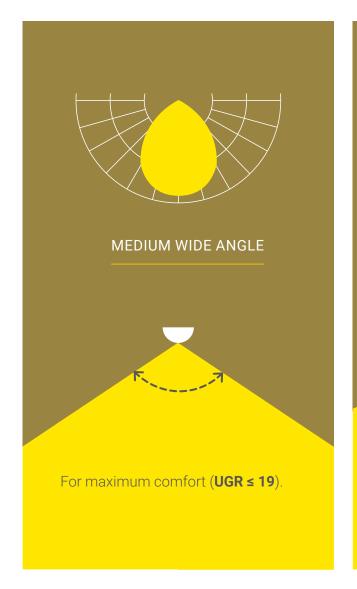

#### LIGHT TECHNICAL

| NUMBER OF LEDS | OPTIC    |          |           | LUMINOUS | POWER   | LM/W        | LLMF   | COLOUR         | VERSION        |
|----------------|----------|----------|-----------|----------|---------|-------------|--------|----------------|----------------|
|                | medium   | wide     | very wide | FLUX     | POWER   | LIVI/ VV    | LLIVIF | TEMPERATURE    | VERSION        |
| 3              | UGR ≤ 19 | UGR ≤ 22 | UGR ≤ 22  | 1,100 lm | 12 W    | 92 lm/W     | 94%    | 3,000 & 4,000K | DALI or static |
| 6              | UGR ≤ 19 | UGR ≤ 22 | UGR ≤ 22  | 2,200 lm | 22 W    | 100 lm/W    |        |                |                |
| 9              | UGR ≤ 19 | UGR ≤ 22 | UGR ≤ 22  | 3,250 lm | 32-33 W | 98-102 lm/W |        |                |                |