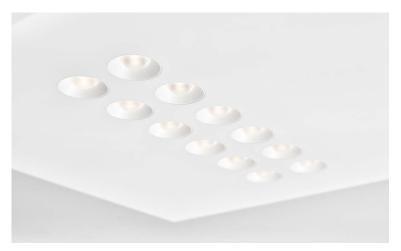

LINEAR DOWNLIGHT

## DOWNLIGHTS WITH FLAIR

# **DESIGN**

With this range, we introduce **linear shapes** in a world of round downlights. Round cups instead of square optics. Allow TIAR to mix things up and bring a fresh air to your spaces.

The elegantly shaped optics – based on our proven LED+LENS™ technology - provide great **performance** and visual **comfort**, while offering your interior a playful, yet stylish look.

#### ROUNDED OR STRAIGHT CORNERS