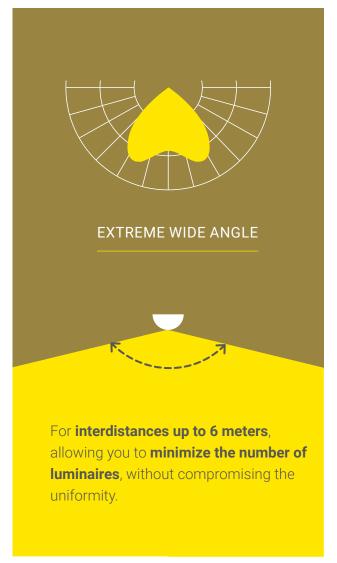

#### LIGHT TECHNICAL

| NUMBER OF LEDS | OPTIC    |          |           | LUMINOUS | POWER   | LM/W        | LLMF   | COLOUR         | VERSION        |
|----------------|----------|----------|-----------|----------|---------|-------------|--------|----------------|----------------|
|                | medium   | wide     | very wide | FLUX     | POWER   | LIVI/ VV    | LLIVIF | TEMPERATURE    | VERSION        |
| 3              | UGR ≤ 19 | UGR ≤ 22 | UGR ≤ 22  | 1,100 lm | 12 W    | 92 lm/W     | 94%    | 3,000 & 4,000K | DALI or static |
| 6              | UGR ≤ 19 | UGR ≤ 22 | UGR ≤ 22  | 2,200 lm | 22 W    | 100 lm/W    |        |                |                |
| 9              | UGR ≤ 19 | UGR ≤ 22 | UGR ≤ 22  | 3,250 lm | 32-33 W | 98-102 lm/W |        |                |                |