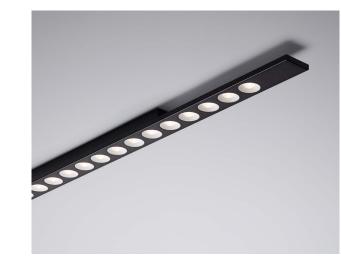

LINEAR DOWNLIGHT

## DOWNLIGHTS WITH FLAIR

# **DESIGN**

With this range, we introduce **linear shapes** in a world of round downlights. Round cups instead of square optics. Allow TIAR to mix things up and bring a fresh air to your spaces.

The elegantly shaped optics – based on our proven LED+LENS™ technology - provide great **performance** and visual **comfort**, while offering your interior a playful, yet stylish look.

#### ROUNDED OR STRAIGHT CORNERS