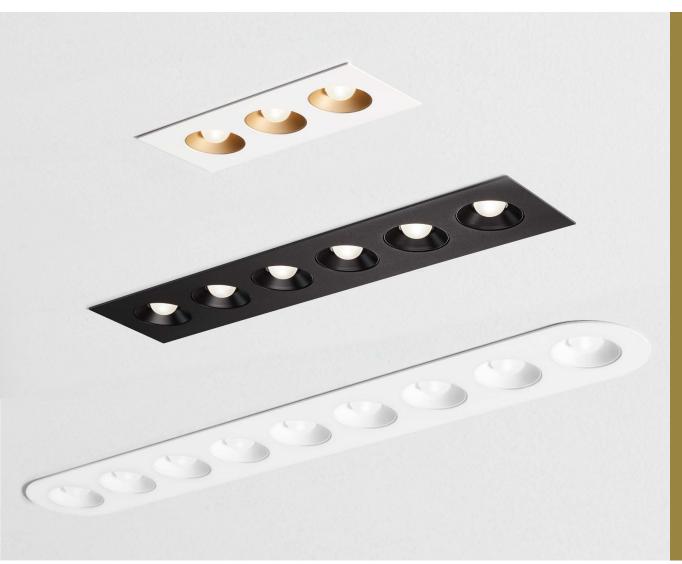

#### ROUNDED OR STRAIGHT CORNERS

#### WHITE OR BLACK HOUSING?

Other colours are possible on demand

Choose your favorite combination:

#### **BLACK HOUSING**

black cups

white cups

silver cups

golden cups

copper cups

bronze cups

### WHITE HOUSING

black cups

white cups

silver cups

golden cups

copper cups

bronze cups