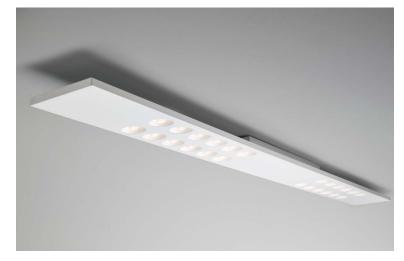

LINEAR DOWNLIGHT

## DOWNLIGHTS WITH FLAIR

# **DESIGN**

With this range, we introduce **linear shapes** in a world of round downlights. Round cups instead of square optics. Allow TIAR to mix things up and bring a fresh air to your spaces.

The elegantly shaped optics – based on our proven LED+LENS™ technology - provide great **performance** and visual **comfort**, while offering your interior a playful, yet stylish look.

The **finish** is not less than **perfect** and will provide a more than convincing final touch.

WHAT SHOULD YOUR DOWNLIGHT LOOK LIKE?