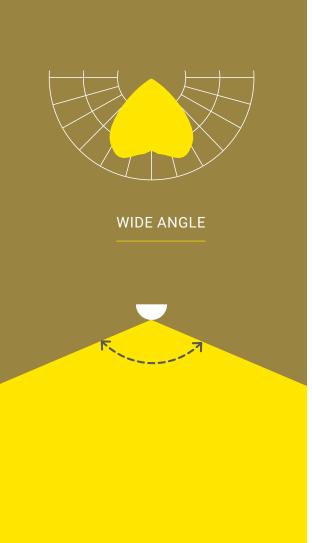

#### LIGHT TECHNICAL

| NUMBER OF LEDS | OPTIC    |          |           | LUMINOUS | POWER   | LM/W        | LLMF   | COLOUR         | VERSION        |
|----------------|----------|----------|-----------|----------|---------|-------------|--------|----------------|----------------|
|                | medium   | wide     | very wide | FLUX     | POWER   | LIVI/ VV    | LLIVIF | TEMPERATURE    | VERSION        |
| 3              | UGR ≤ 19 | UGR ≤ 22 | UGR ≤ 22  | 1,100 lm | 12 W    | 92 lm/W     | 94%    | 3,000 & 4,000K | DALI or static |
| 6              | UGR ≤ 19 | UGR ≤ 22 | UGR ≤ 22  | 2,200 lm | 22 W    | 100 lm/W    |        |                |                |
| 9              | UGR ≤ 19 | UGR ≤ 22 | UGR ≤ 22  | 3,250 lm | 32-33 W | 98-102 lm/W |        |                |                |