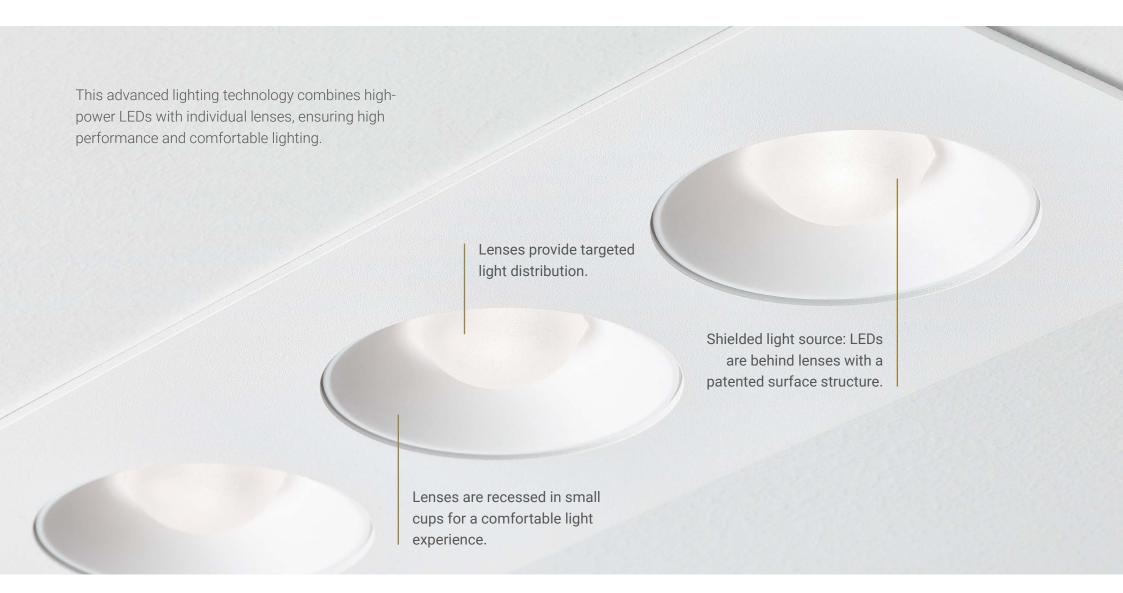

S™ technology - provide great **performance** and visual **comfort**, while offering your interior a playful, yet stylish look.

The **finish** is not less than **perfect** and will provide a more than convincing final touch.



WHAT SHOULD YOUR DOWNLIGHT LOOK LIKE?







#### ROUNDED OR STRAIGHT CORNERS

#### WHITE OR BLACK HOUSING?



Other colours are possible on demand









Choose your favorite combination:

#### **BLACK HOUSING**



black cups



white cups



silver cups



golden cups



copper cups



bronze cups

### WHITE HOUSING



black cups



white cups



silver cups



golden cups



copper cups



bronze cups

### TIAR EMBRACES ANY SETTING









**SANITARY & WASHROOMS** 



MEETING ROOMS



**BREAK ROOMS** 



**RECEPTION AREAS** 

### TIAR LED+LENS™ TECHNOLOGY















### TIAR EASY TO INSTALL











### **DESIGN**

| NUMBER OF LEDS |
|----------------|
| 000            |
| 000000         |
| 00000000       |







#### LIGHT TECHNICAL

| NUMBER OF LEDS | OPTIC    |          |           | LUMINOUS | POWER   | LM/W        | LLMF   | COLOUR         | VERSION        |
|----------------|----------|----------|-----------|----------|---------|-------------|--------|----------------|----------------|
|                | medium   | wide     | very wide | FLUX     | POWER   | LIVI/ VV    | LLIVIF | TEMPERATURE    | VERSION        |
| 3              | UGR ≤ 19 | UGR ≤ 22 | UGR ≤ 22  | 1,100 lm | 12 W    | 92 lm/W     | 94%    | 3,000 & 4,000K | DALI or static |
| 6              | UGR ≤ 19 | UGR ≤ 22 | UGR ≤ 22  | 2,200 lm | 22 W    | 100 lm/W    |