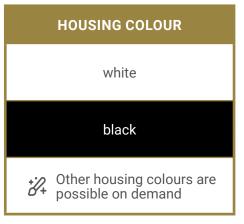

#### WHITE OR BLACK HOUSING?

Other colours are possible on demand

Choose your favorite combination:

#### **BLACK HOUSING**

black cups

white cups

silver cups

golden cups

copper cups

bronze cups

### WHITE HOUSING

black cups

white cups

silver cups

golden cups

copper cups

bronze cups