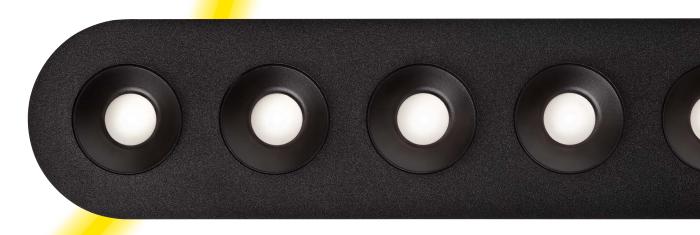

# **DESIGN**

With this range, we introduce **linear shapes** in a world of round downlights. Round cups instead of square optics. Allow TIAR to mix things up and bring a fresh air to your spaces.

The elegantly shaped optics – based on our proven LED+LENS™ technology - provide great **performance** and visual **comfort**, while offering your interior a playful, yet stylish look.

#### WHITE OR BLACK HOUSING?

Other colours are possible on demand

Choose your favorite combination:

#### **BLACK HOUSING**

black cups

white cups

silver cups

golden cups

copper cups

bronze cups