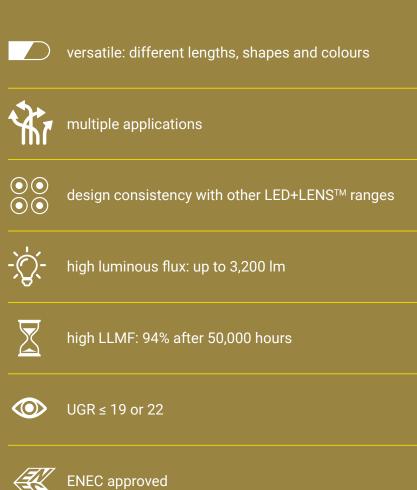

#### LIGHT TECHNICAL

| NUMBER OF LEDS | OPTIC    |          |           | LUMINOUS | POWER   | LM/W        | LLMF   | COLOUR         | VERSION        |
|----------------|----------|----------|-----------|----------|---------|-------------|--------|----------------|----------------|
|                | medium   | wide     | very wide | FLUX     | POWER   | LIVI/ VV    | LLIVIF | TEMPERATURE    | VERSION        |
| 3              | UGR ≤ 19 | UGR ≤ 22 | UGR ≤ 22  | 1,100 lm | 12 W    | 92 lm/W     | 94%    | 3,000 & 4,000K | DALI or static |
| 6              | UGR ≤ 19 | UGR ≤ 22 | UGR ≤ 22  | 2,200 lm | 22 W    | 100 lm/W    |        |                |                |
| 9              | UGR ≤ 19 | UGR ≤ 22 | UGR ≤ 22  | 3,250 lm | 32-33 W | 98-102 lm/W |        |                |                |

### MAXIMIZED LIFETIME:

- Tiar still offers 94% lumen output after 50,000 burning hours (L94B50 @50,000h).
- Long lifetime of the driver: 100,000 hrs. (Tc max. 65°C)