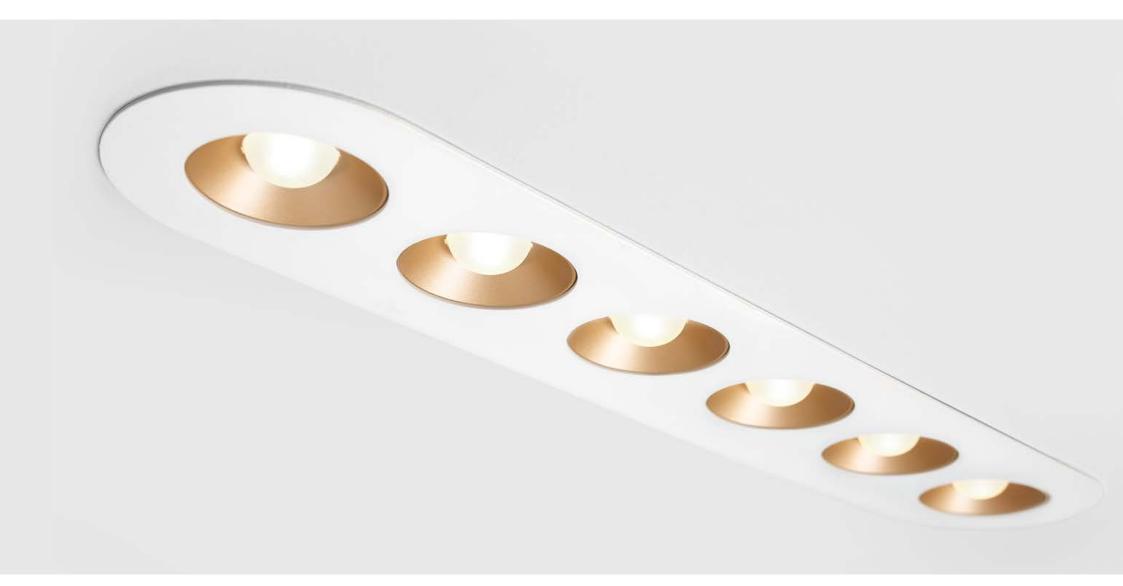

LINEAR DOWNLIGHT

## DOWNLIGHTS WITH FLAIR

# **DESIGN**

With this range, we introduce **linear shapes** in a world of round downlights. Round cups instead of square optics. Allow TIAR to mix things up and bring a fresh air to your spaces.

The elegantly shaped optics – based on our proven LED+LENS™ technology - provide great **performance** and visual **comfort**, while offering your interior a playful, yet stylish look.

The **finish** is not less than **perfect** and will provide a more than convincing final touch.

WHAT SHOULD YOUR DOWNLIGHT LOOK LIKE?