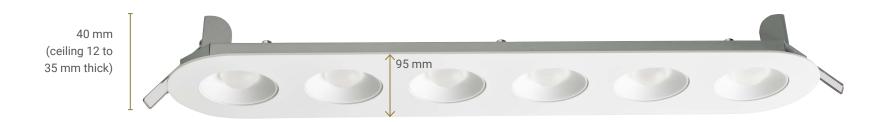

### **DESIGN**

| NUMBER OF LEDS |
|----------------|
| 000            |
| 000000         |
| 00000000       |