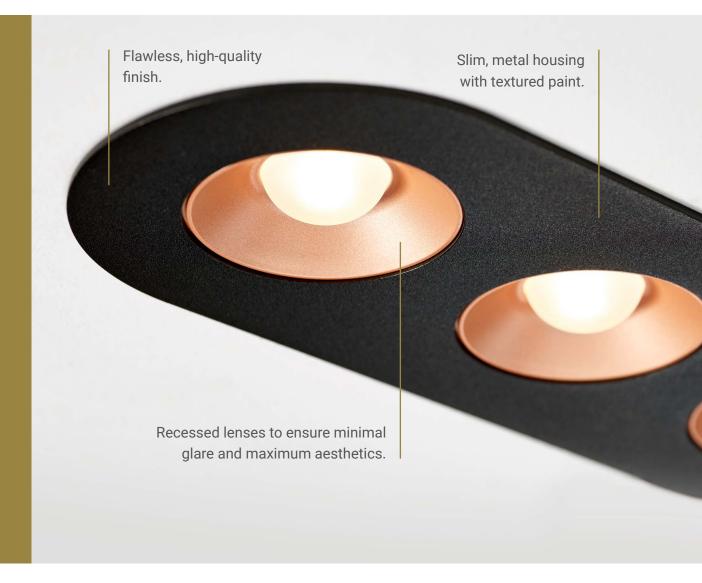

# **DESIGN**

With this range, we introduce **linear shapes** in a world of round downlights. Round cups instead of square optics. Allow TIAR to mix things up and bring a fresh air to your spaces.

The elegantly shaped optics – based on our proven LED+LENS™ technology - provide great **performance** and visual **comfort**, while offering your interior a playful, yet stylish look.

The **finish** is not less than **perfect** and will provide a more than convincing final touch.

WHAT SHOULD YOUR DOWNLIGHT LOOK LIKE?