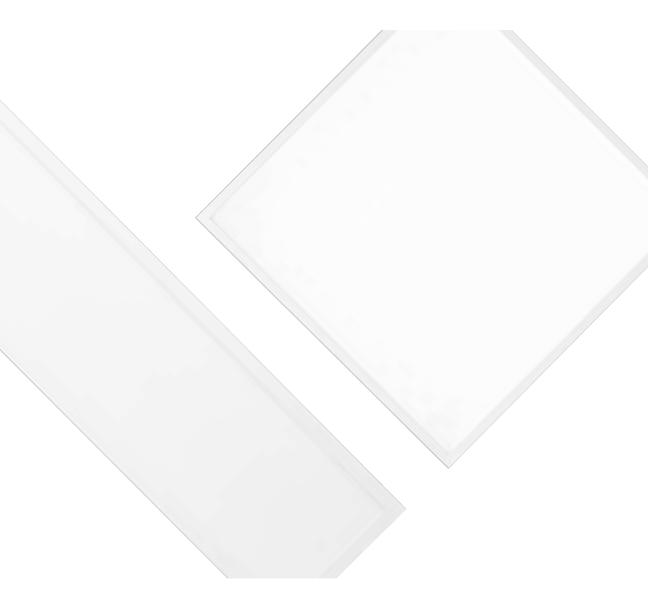

# U2 DIFFUSE PANEL





| ₩,    | Uniform high quality finish               |
|-------|-------------------------------------------|
| Ø     | Circular design                           |
|       | High efficiency : 141 to 153 lm/w         |
| -`©`- | high luminous flux: up to 5,500 lm        |
|       | Long lifetime : LLMF of 96% after 50,000h |
|       | UGR ≤ 16 and ≤ 19                         |
|       | Easy to clean                             |
|       | ENEC approved                             |
|       |                                           |

# U2 BRIGHTLY AND EVENLY ILLUMINATED SPACES



In many **offices, schools, healthcare** facilities and **public buildings**, diffuser luminaires have become an absolute must, providing **bright** and **comfortable** lighting (no glare).

Our **homogeneous**