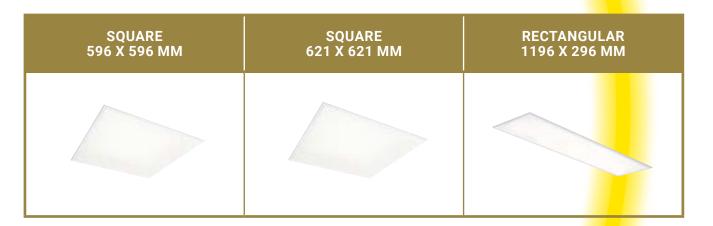

r 50,000h |
|       | UGR ≤ 16 and ≤ 19                         |
|       | Easy to clean                             |
|       | ENEC approved                             |
|       |                                           |

# U2 BRIGHTLY AND EVENLY ILLUMINATED SPACES



In many **offices, schools, healthcare** facilities and **public buildings**, diffuser luminaires have become an absolute must, providing **bright** and **comfortable** lighting (no glare).

Our **homogeneous** illuminated and **minimalist** looking diffusers allow you to beautifully accentuate your architecture.

The diffuser offers a great **performance** and visual **comfort**.

Micro Optical foil

















he compact and closed U2 luminaires keep lust and insects at bay.

## RANGE OVERVIEW

U2

#### DESIGN



# ETA P tomorrow's light

#### OPTIONAL



#### LIGHT TECHNICAL

| LUMINOUS<br>FLUX | UGR  | POWER   | LM/W            | LLMF | COLOUR<br>TEMPERATURE  | VERSION              |
|------------------|------|---------|-----------------|------|------------------------|----------------------|
| 2,500 lm         | ≤ 16 |         |                 |      |                        |                      |
| 4,500 lm         | ≤ 19 | 17-40 W | 141-153<br>lm/W | 96%  | 3,000<br>or<br>4,000 K | DALI<br>or<br>static |
| 5,500 lm         |      |         |                 |      |                        | statio               |

Tor more detailed product information, check the datasheets on our website.

U2

## 5 YEARS WARRANTY, DRIVER INCLUDED





## U2 \_\_\_\_\_ circularity





# TOMORROW'S LIGHT