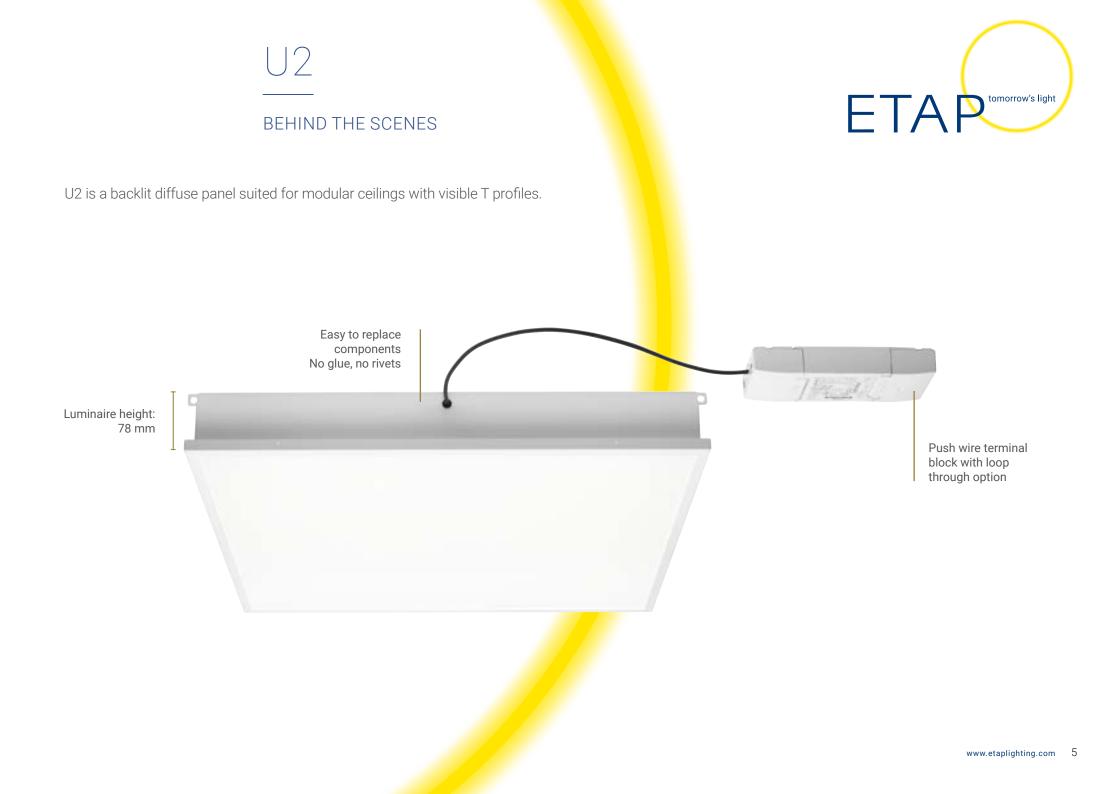

lm/w         |
| -`©`- | high luminous flux: up to 5,500 lm        |
|       | Long lifetime : LLMF of 96% after 50,000h |
|       | UGR ≤ 16 and ≤ 19                         |
|       | Easy to clean                             |
|       | ENEC approved                             |
|       |                                           |

# U2 BRIGHTLY AND EVENLY ILLUMINATED SPACES



In many **offices, schools, healthcare** facilities and **public buildings**, diffuser luminaires have become an absolute must, providing **bright** and **comfortable** lighting (no glare).

Our **homogeneous** illuminated and **minimalist** looking diffusers allow you to beautifully accentuate your architecture.

The diffuser offers a great **performance** and visual **comfort**.

Micro Optical foil

















he compact and closed U2 luminaires keep lust and insects at bay.

## RANGE OVERVIEW

U2

#### DESIGN



# ETA P tomorrow's light

#### OPTIONAL



#### LIGHT TECHNICAL

| LUMINOUS<br>FLUX | UGR  | POWER   | LM/W            | LLMF | COLOUR<br>TEMPERATURE  | VERSION              |
|------------------|------|---------|-----------------|------|------------------------|----------------------|
| 2,500 lm         | ≤ 16 |         |                 |      |                        |                      |
| 4,500 lm         | ≤ 19 | 17-40 W | 141-153<br>lm/W | 96%  | 3,000<br>or<br>4,000 K | DALI<br>or<br>static |
| 5,500 lm         |      |         |                 |      |                        | statio               |

Tor more detailed product information, check the datasheets on our