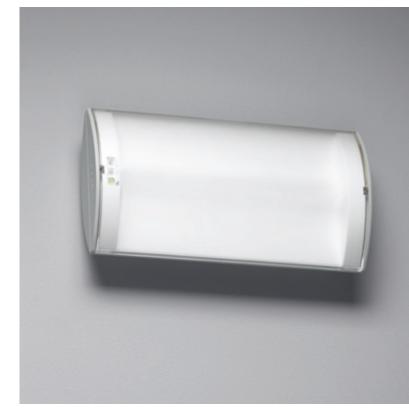

# K3 renovation Range

### WHICH RENOVATION MODULE DO YOU NEED?

### Lighting and single-sided signage TL 13W/14W\*

\* unsuitable for high lumens and increased risk luminaires. Contact your ETAP advisor for solutions.

K3 lighting

K3 single-sided signage

Renovation module with LED strip (K3M12)