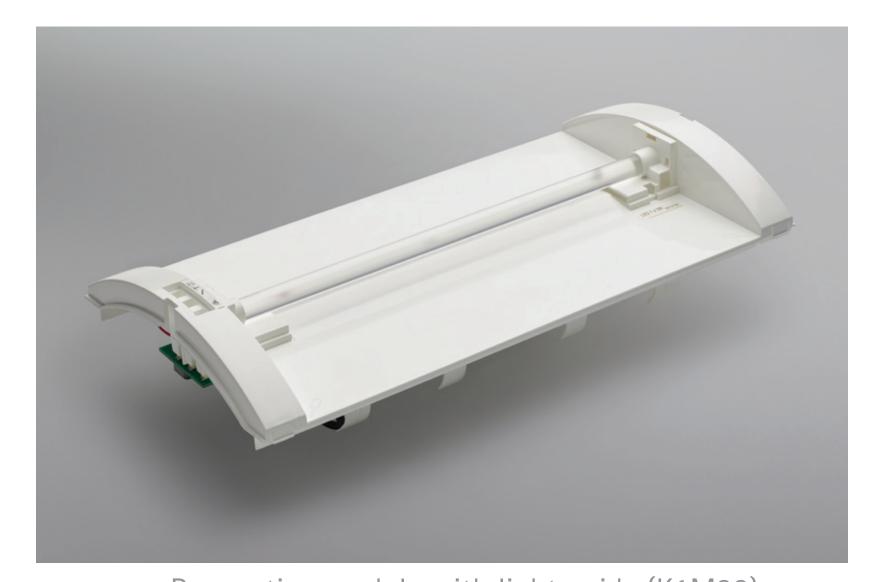

#### Single-sided signage TL 6W

K1 single-sided signage

K2 single-sided signage

Renovation module with LED strip (K1M12)

Available versions: EST+, ESM, wireless ESM & central supply 1 or 3h duration

Renovation module with light guide (K1M32)