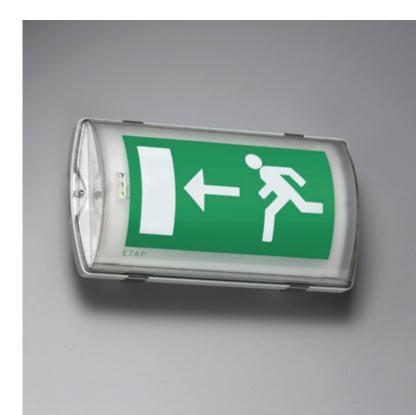

#### Double-sided signage TL 6W

K1 double-sided signage

K2 double-sided signage

#### Single-sided signage TL 6W

K1 single-sided signage

K2 single-sided signage

Renovation module with LED strip (K1M12)

Available versions: EST+, ESM, wireless ESM & central supply 1 or 3h duration

Renovation module with light guide (K1M32)