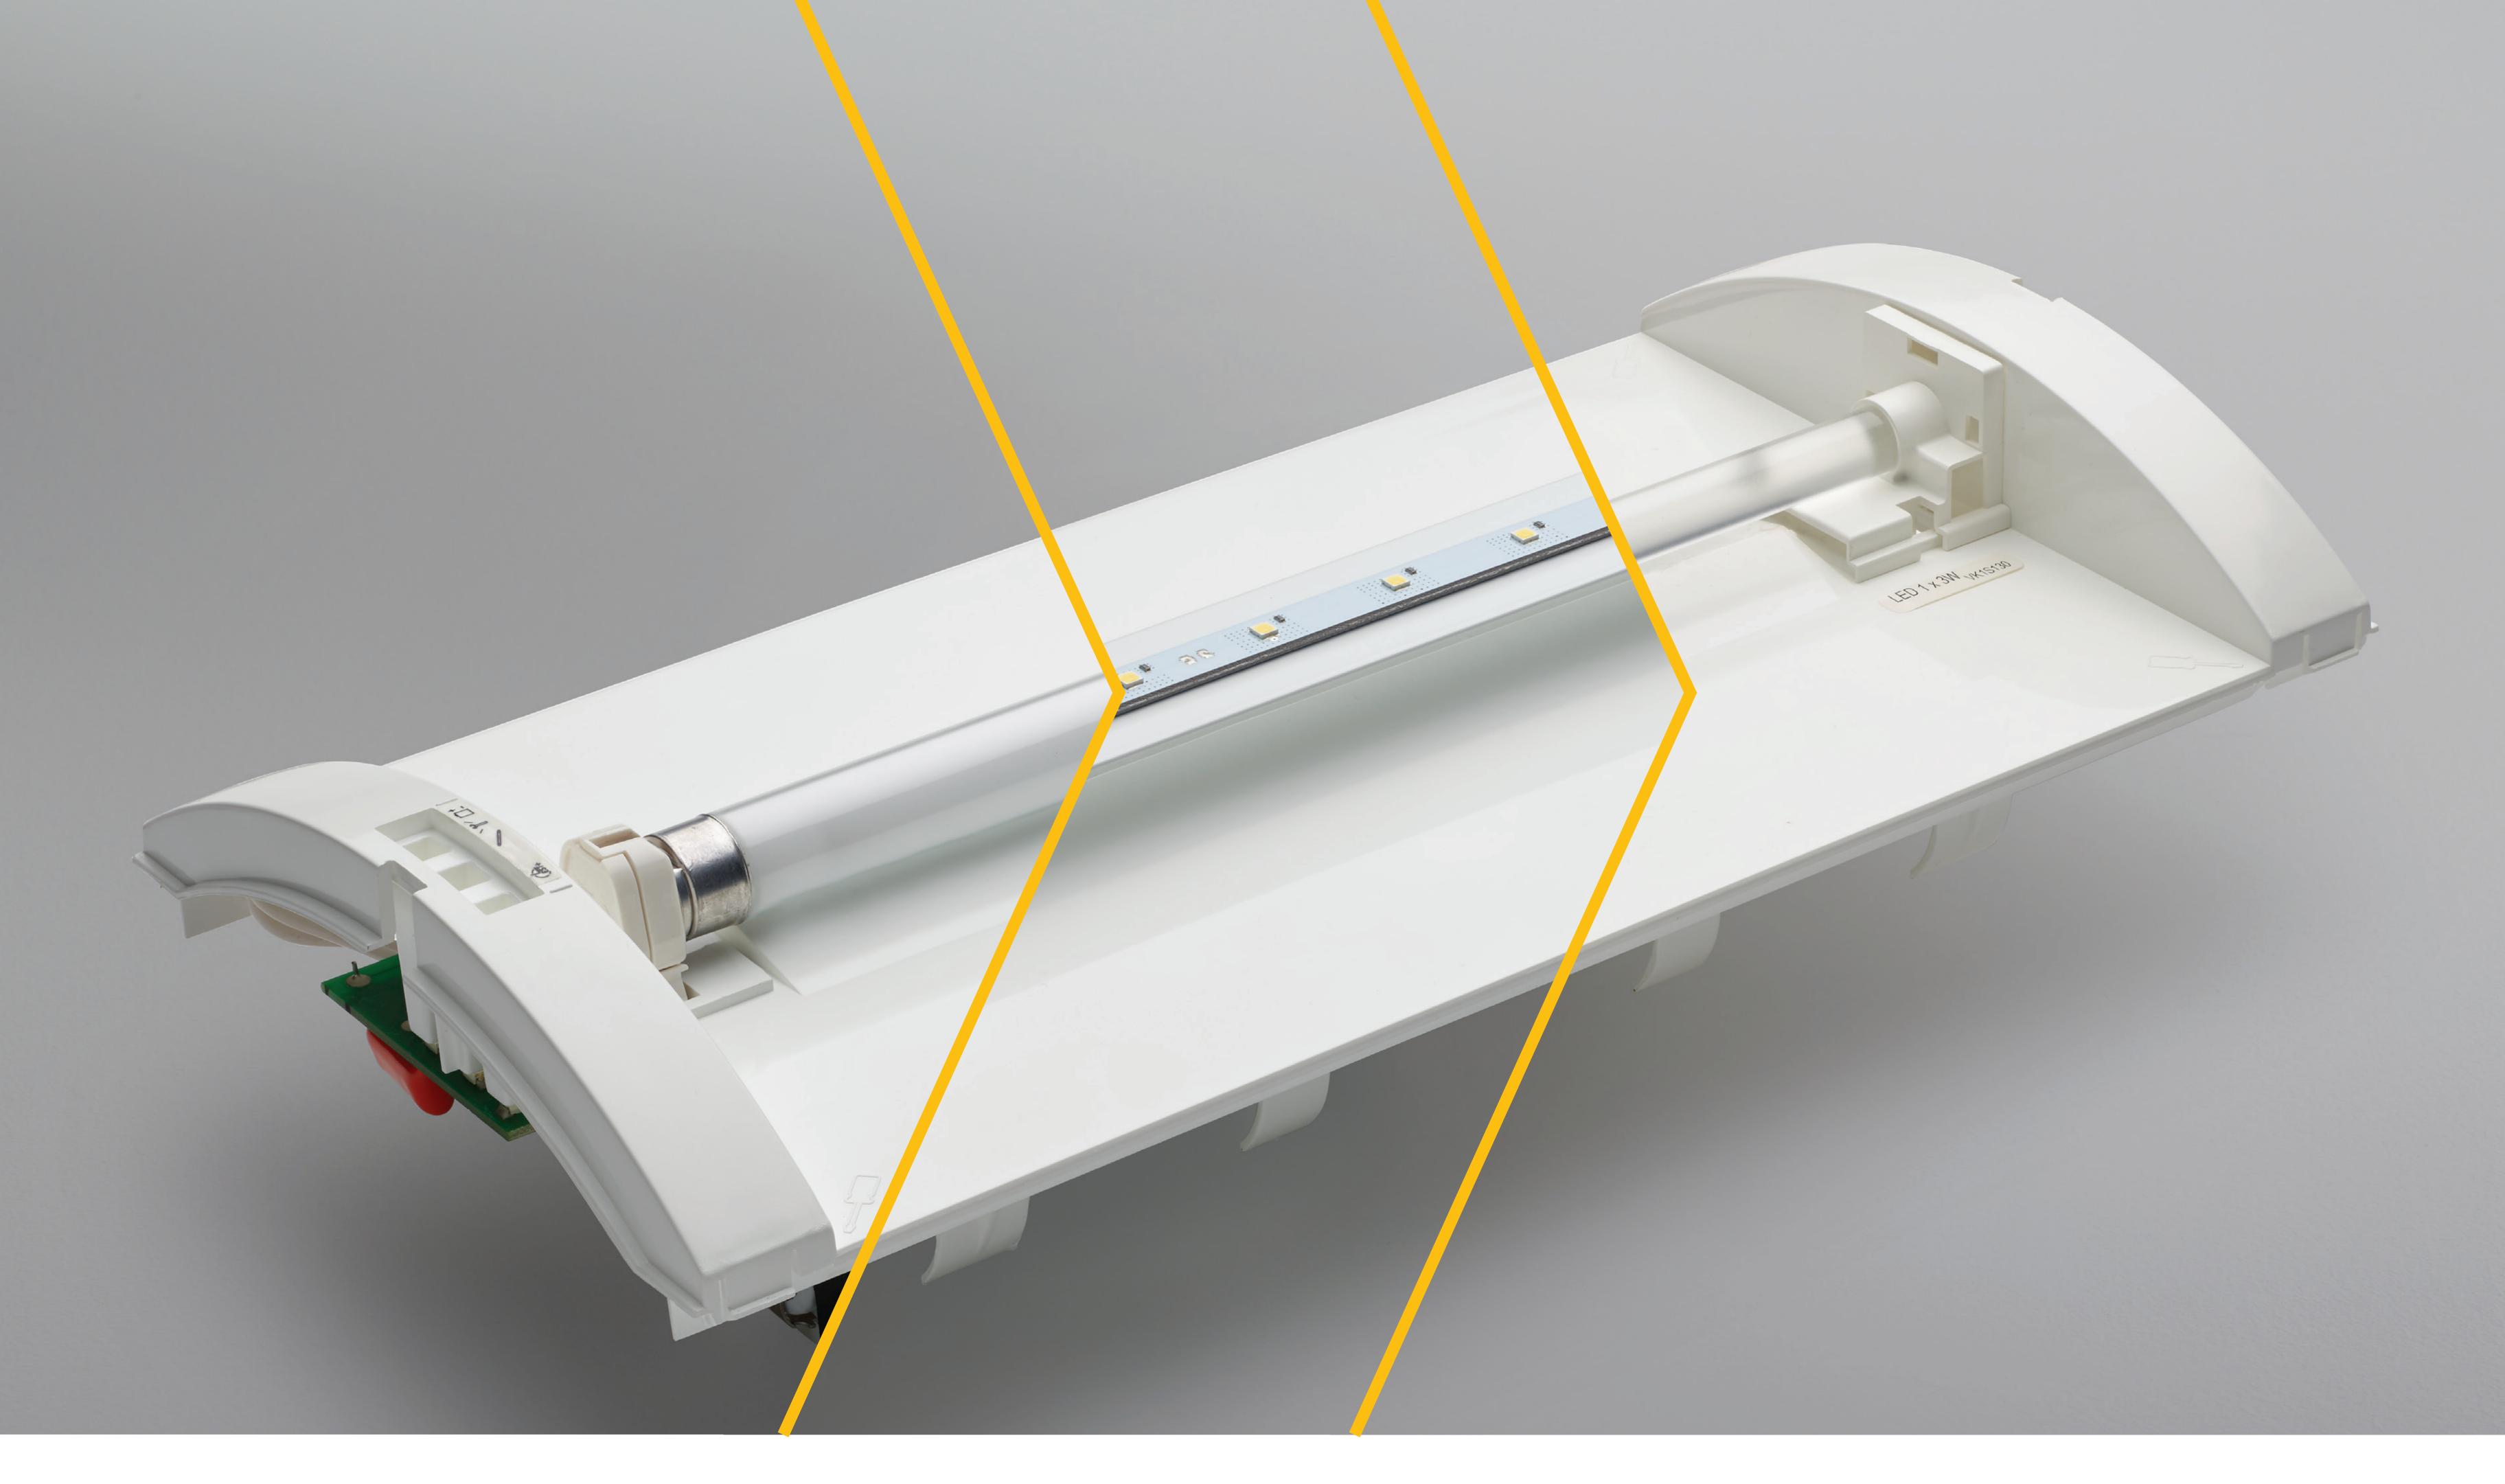

### IN AN INSTANT

This renovation allows you to convert the K1, K2 & K3 luminaires without adjusting the cabling or the housing. This upgrades your luminaires with long-life batteries, renewed electronics and LED lighting.

### Installation steps:

- 1. remove the cover
- 2. take out the fluorescent interior
- 3. place new LED interior
- 4. replace the cover