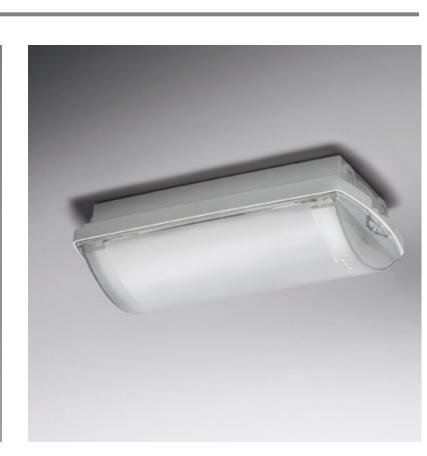

#### Lighting TL 6W

K1 lighting – fresnel lens

K1 lighting – diffuser

K2 lighting – fresnel lens K2 lighting – diffuser