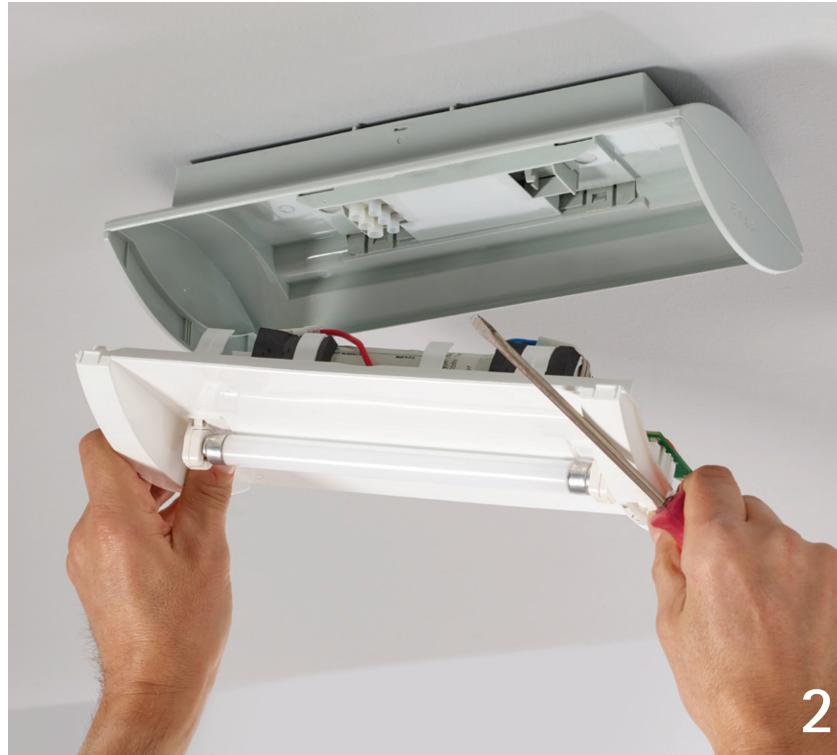

### Installation steps:

- 1. remove the cover
- 2. take out the fluorescent interior
- 3. place new LED interior
- 4. replace the cover