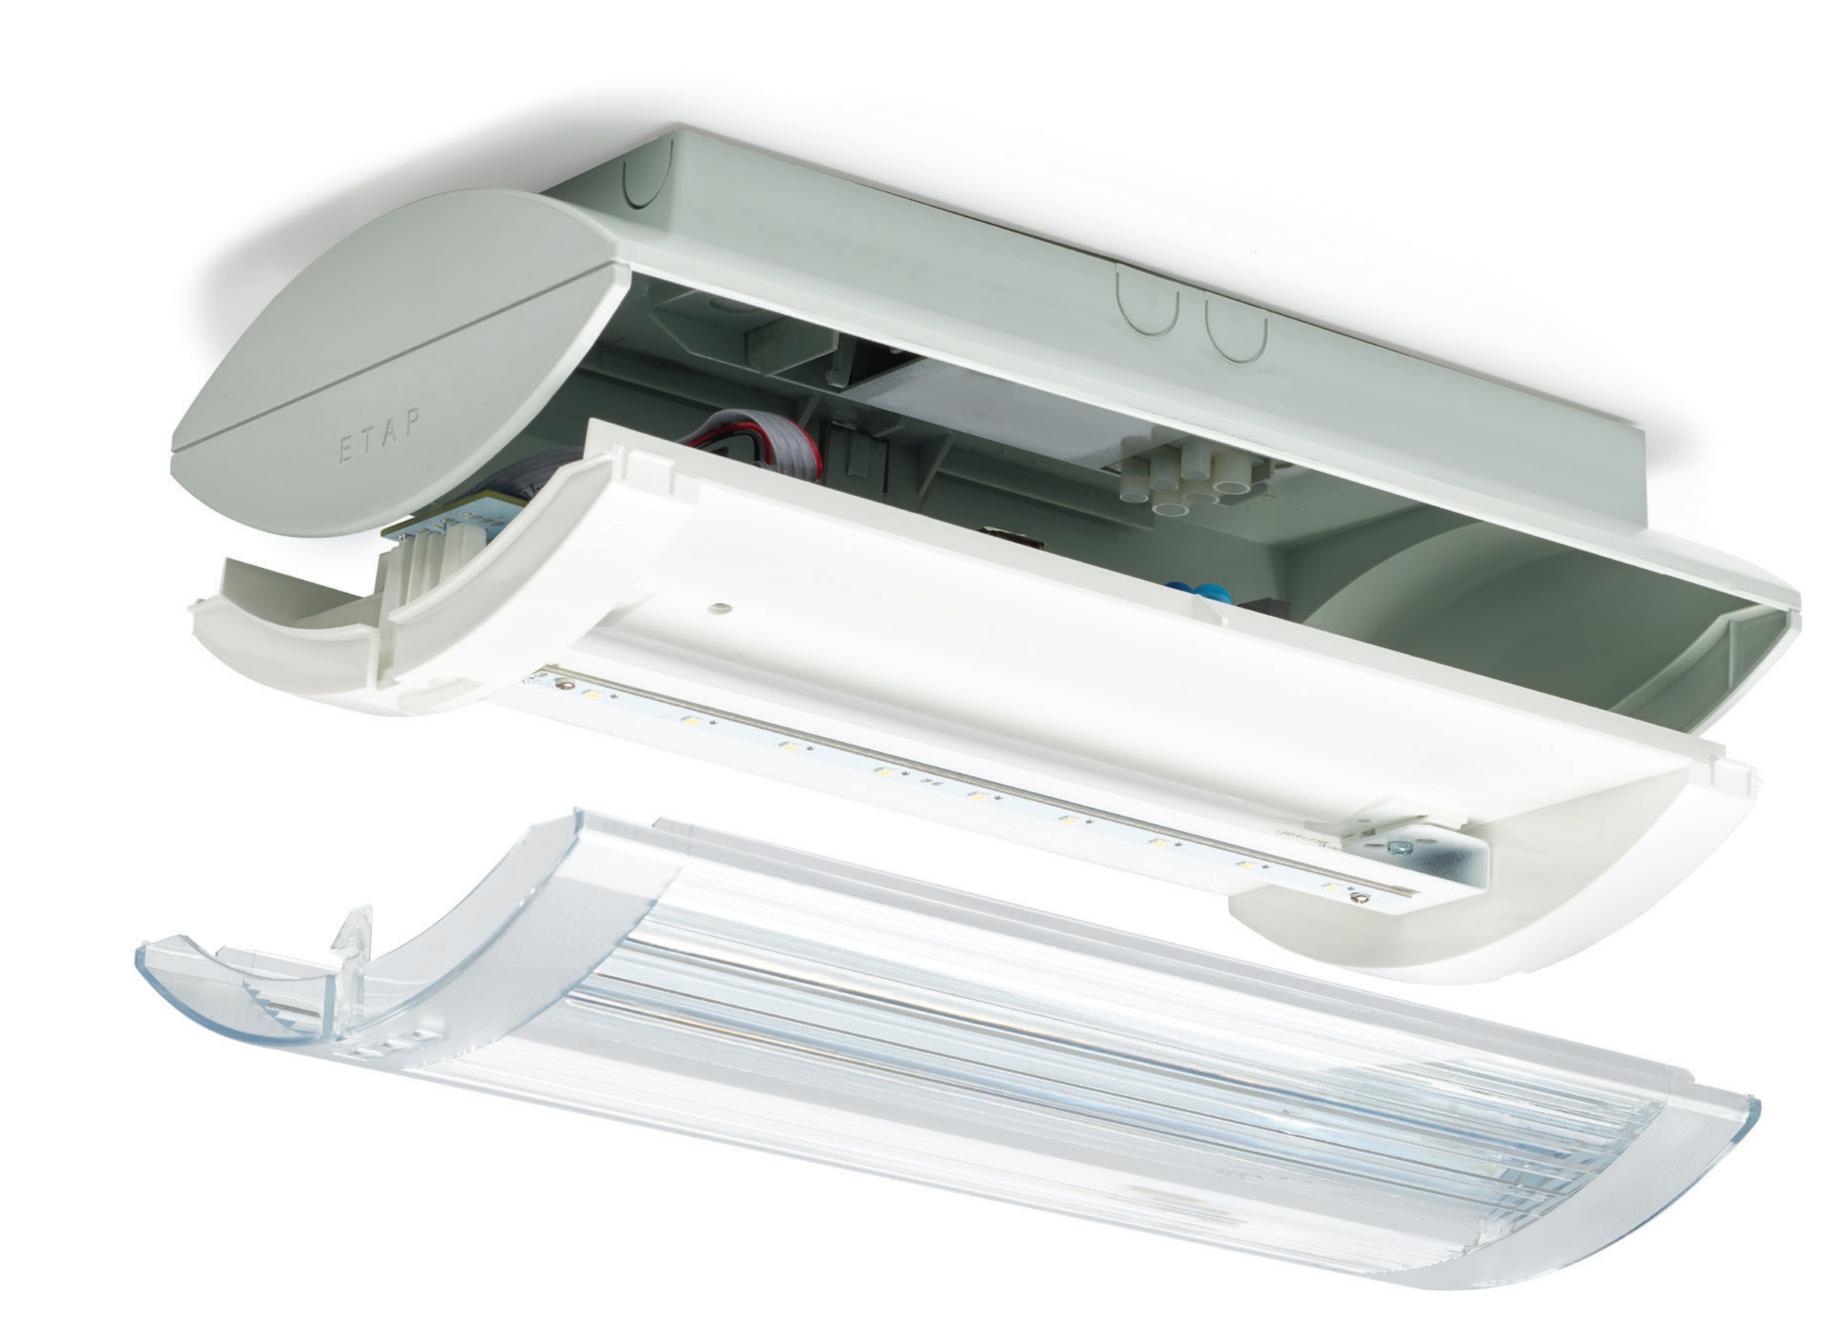

### IN AN INSTANT

This renovation allows you to convert the K1, K2 & K3 luminaires without adjusting the cabling or the housing. This upgrades your luminaires with long-life batteries, renewed electronics and LED lighting.

### Installation steps:

- 1. remove the cover
- 2. take out the fluorescent interior
- 3. place new LED interior
- 4. replace the cover