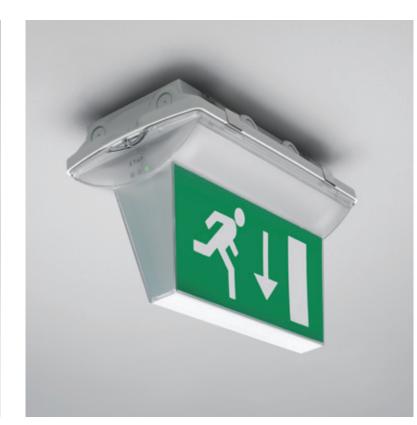

#### Double-sided signage TL 6W

K1 double-sided signage

K2 double-sided signage