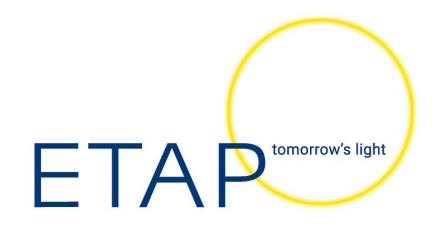

#### Lighting TL 6W

K1 lighting – fresnel lens

K1 lighting – diffuser

K2 lighting – fresnel lens K2 lighting – diffuser

#### Double-sided signage TL 6W

K1 double-sided signage

K2 double-sided signage

#### Single-sided signage TL 6W

K1 single-sided signage

K2 single-sided signage

Renovation module with LED strip (K1M12)

Available versions: EST+, ESM, wireless ESM & central supply 1 or 3h duration

Renovation module with light guide (K1M32)