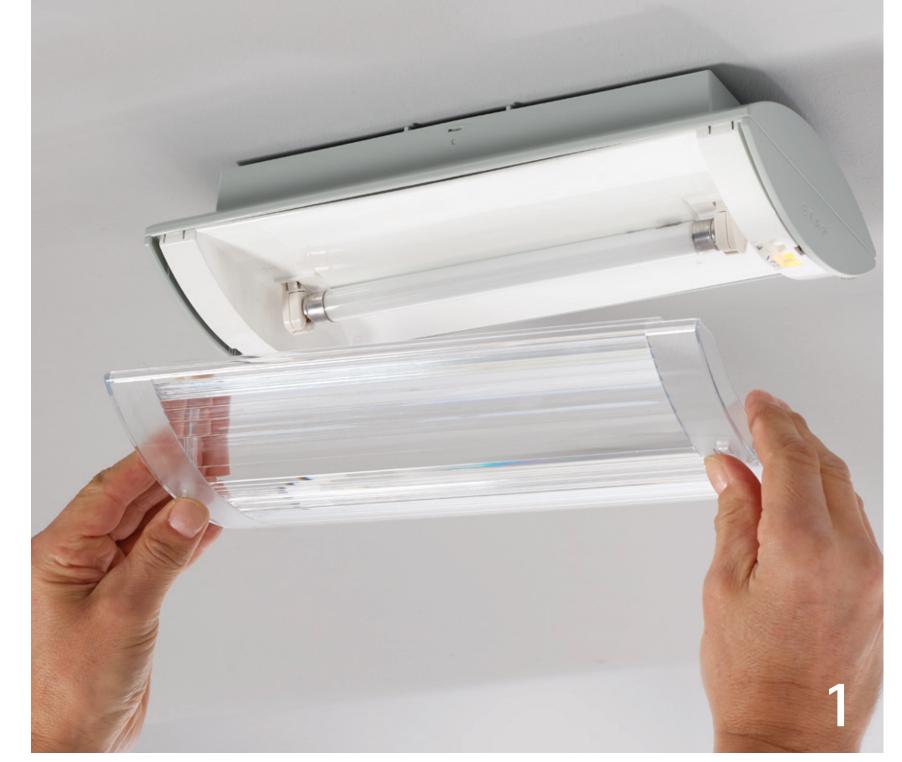

### Installation steps:

- 1. remove the cover
- 2. take out the fluorescent interior
- 3. place new LED interior
- 4. replace the cover