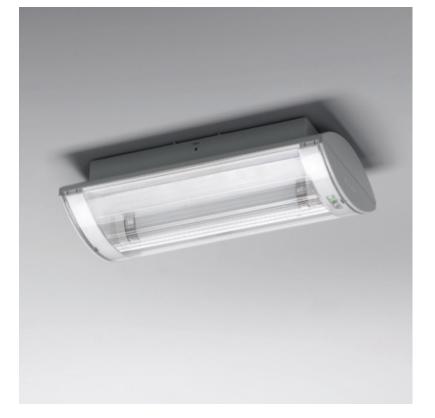

#### Lighting TL 6W

K1 lighting – fresnel lens

K1 lighting – diffuser

K2 lighting – fresnel lens K2 lighting – diffuser

#### Double-sided signage TL 6W

K1 double-sided signage

K2 double-sided signage

#### Single-sided signage TL 6W

K1 single-sided signage

K2 single-sided signage

Renovation module with LED strip (K1M12)

Available versions: EST+, ESM, wireless ESM & central supply 1 or 3h duration

Renovation module with light guide (K1M32)