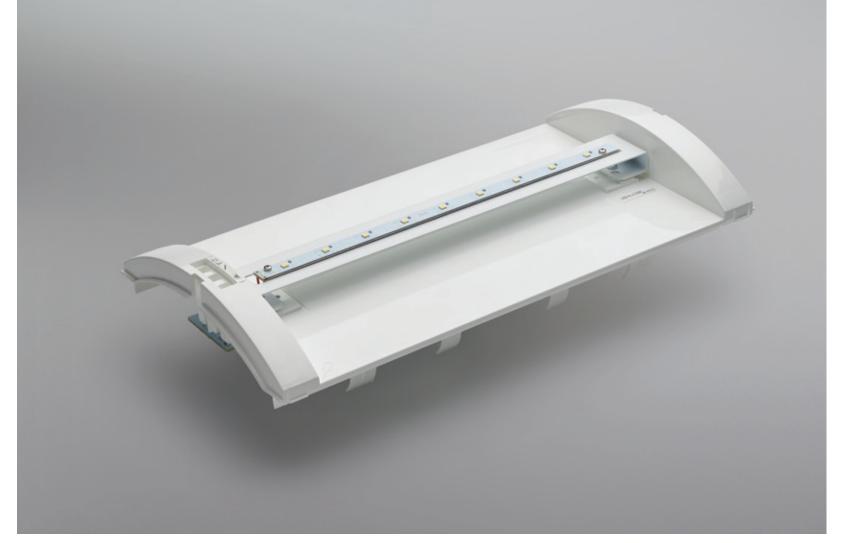

#### Single-sided signage TL 6W

K1 single-sided signage

K2 single-sided signage

Renovation module with LED strip (K1M12)

Available versions: EST+, ESM, wireless ESM & central supply 1 or 3h duration

Renovation module with light guide (K1M32)