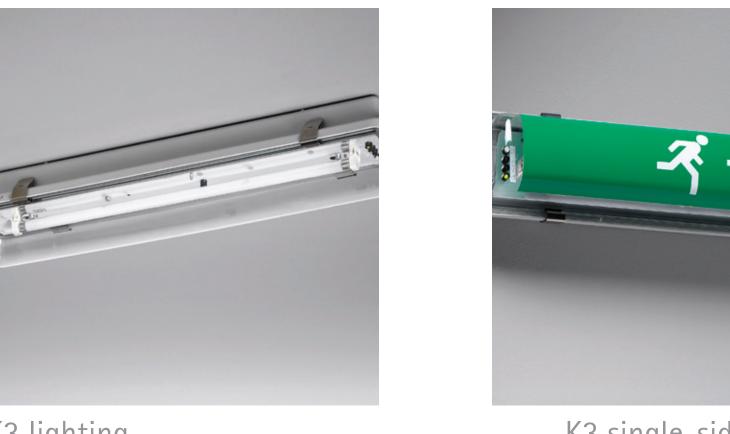

#### Lighting TL 6W

K1 lighting – fresnel lens

K1 lighting – diffuser

K2 lighting – fresnel lens K2 lighting – diffuser

#### Single-sided signage TL 6W

K1 single-sided signage

K2 single-sided signage

Renovation module with LED strip (K1M12)

Available versions: EST+, ESM, wireless ESM & central supply 1 or 3h duration

Renovation module with light guide (K1M32)