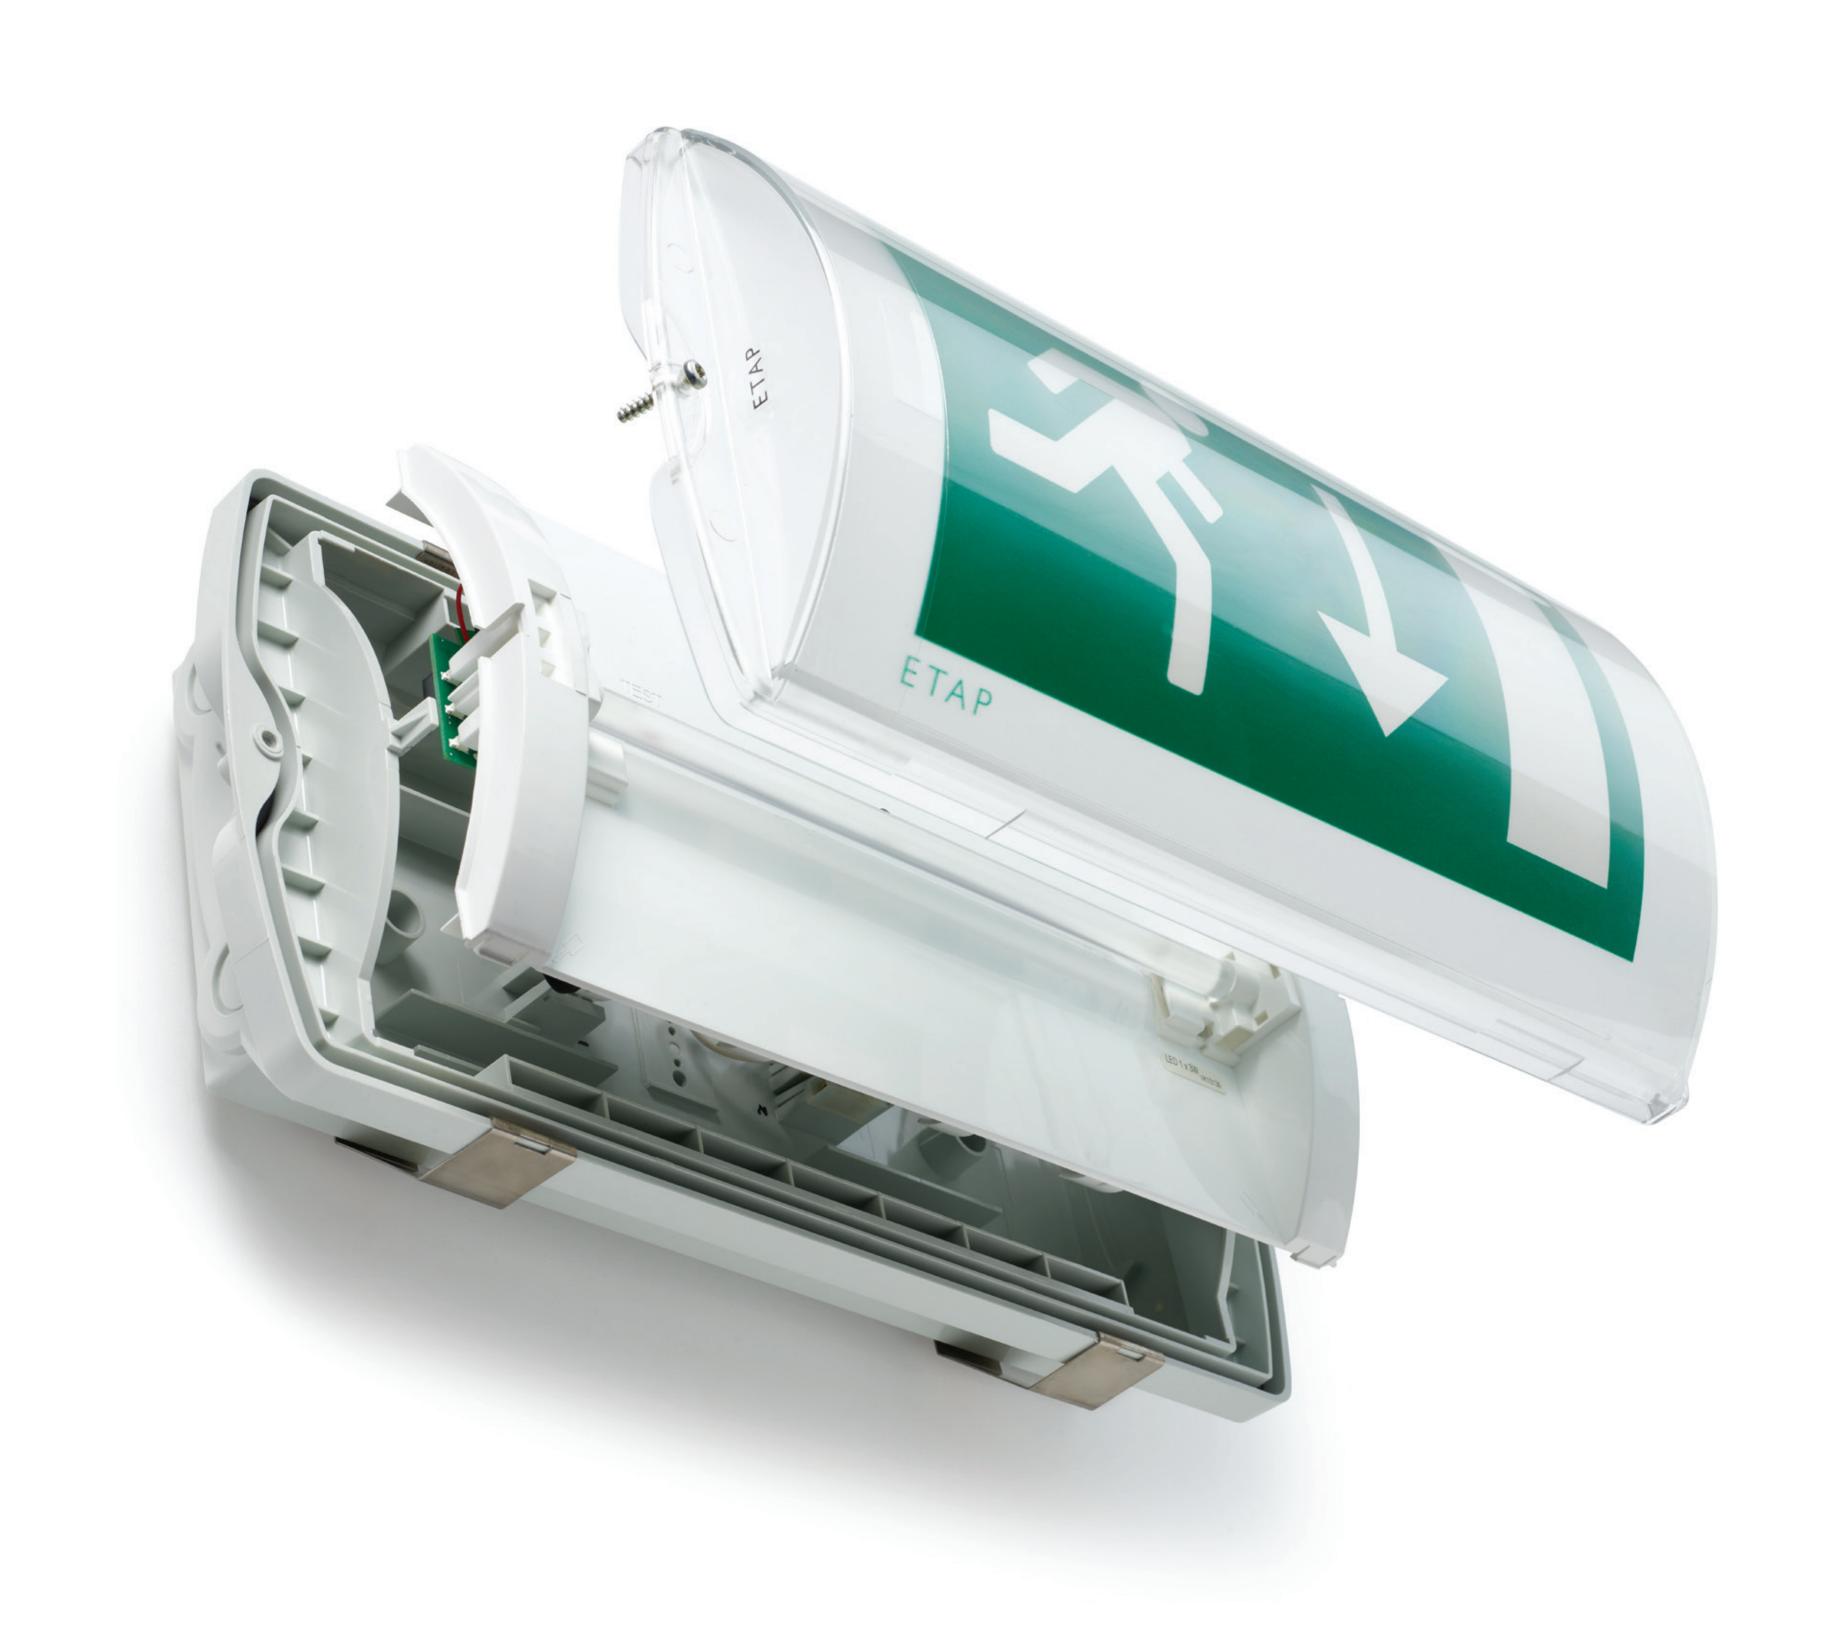

### Installation steps:

- 1. remove the cover
- 2. take out the fluorescent interior
- 3. place new LED interior
- 4. replace the cover