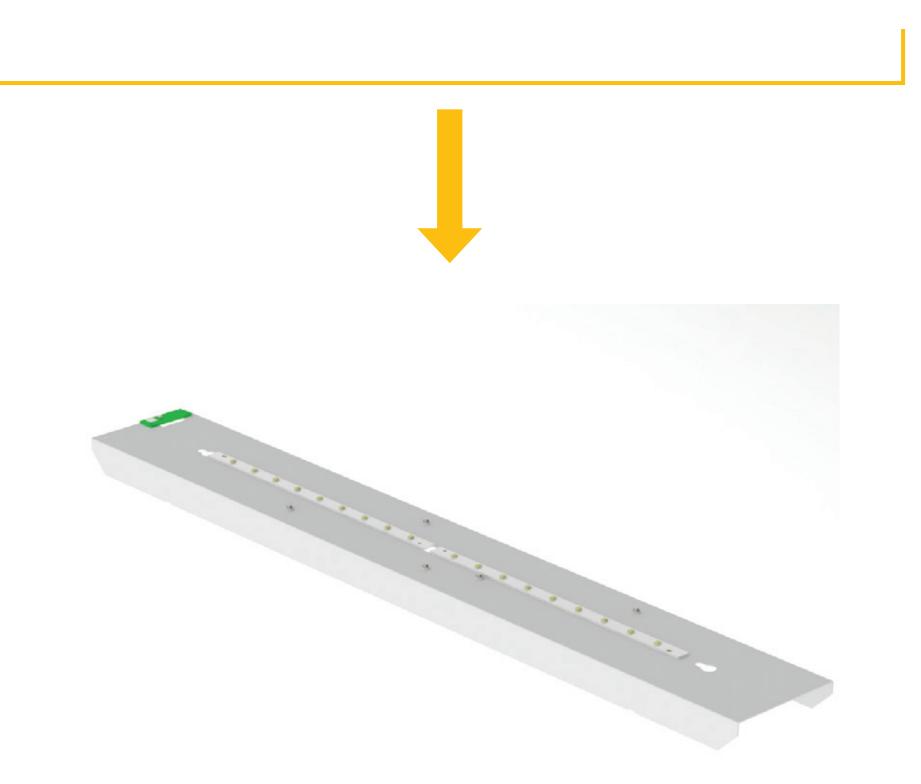

### Installation steps:

- 1. remove the cover
- 2. take out the fluorescent interior
- 3. place new LED interior
- 4. replace the cover