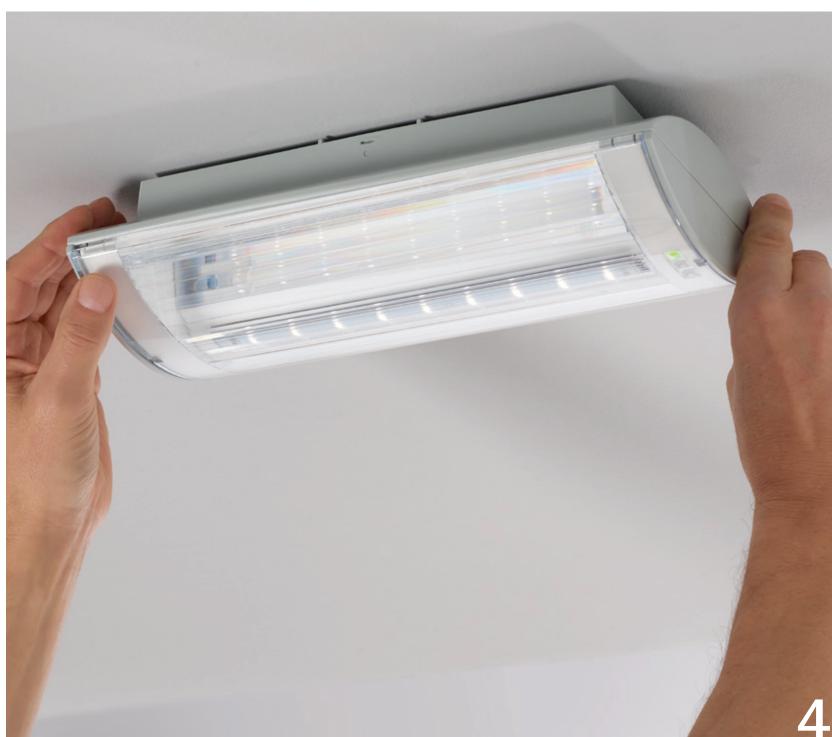

### Installation steps:

- 1. remove the cover
- 2. take out the fluorescent interior
- 3. place new LED interior
- 4. replace the cover