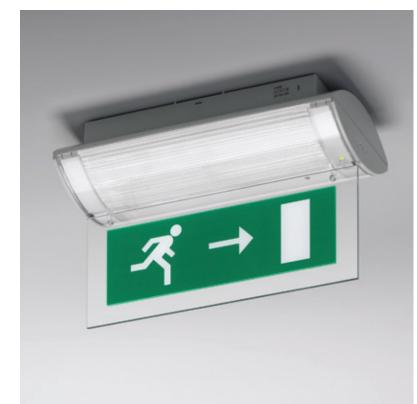

#### Single-sided signage TL 6W

K1 single-sided signage

K2 single-sided signage

Renovation module with LED strip (K1M12)

Available versions: EST+, ESM, wireless ESM & central supply 1 or 3h duration

Renovation module with light guide (K1M32)