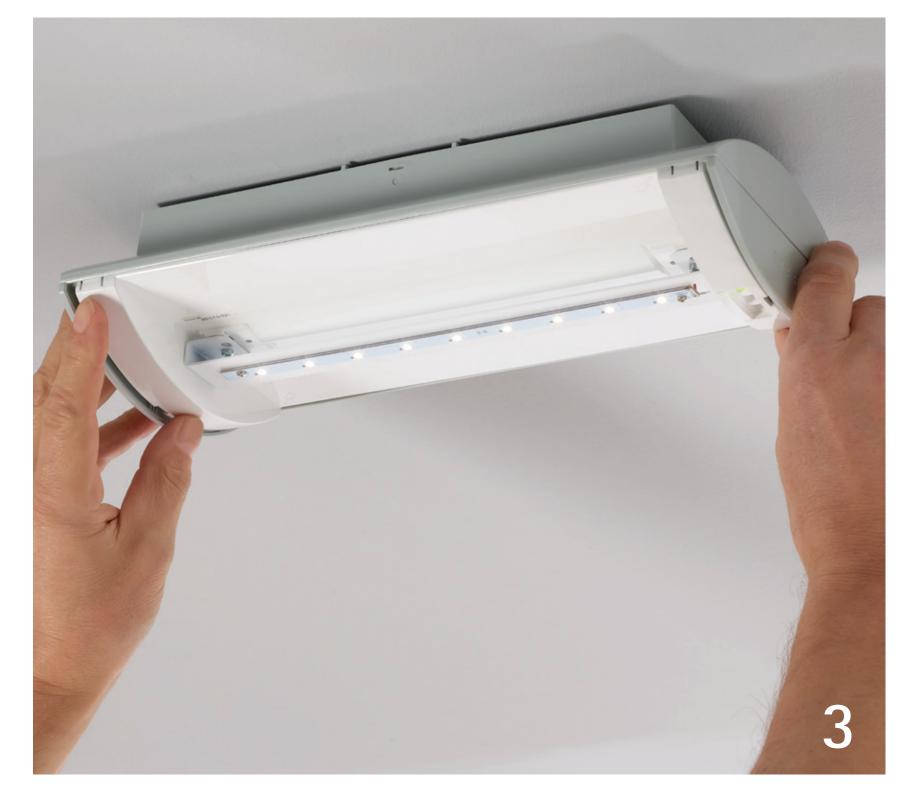

### Installation steps:

- 1. remove the cover
- 2. take out the fluorescent interior
- 3. place new LED interior
- 4. replace the cover