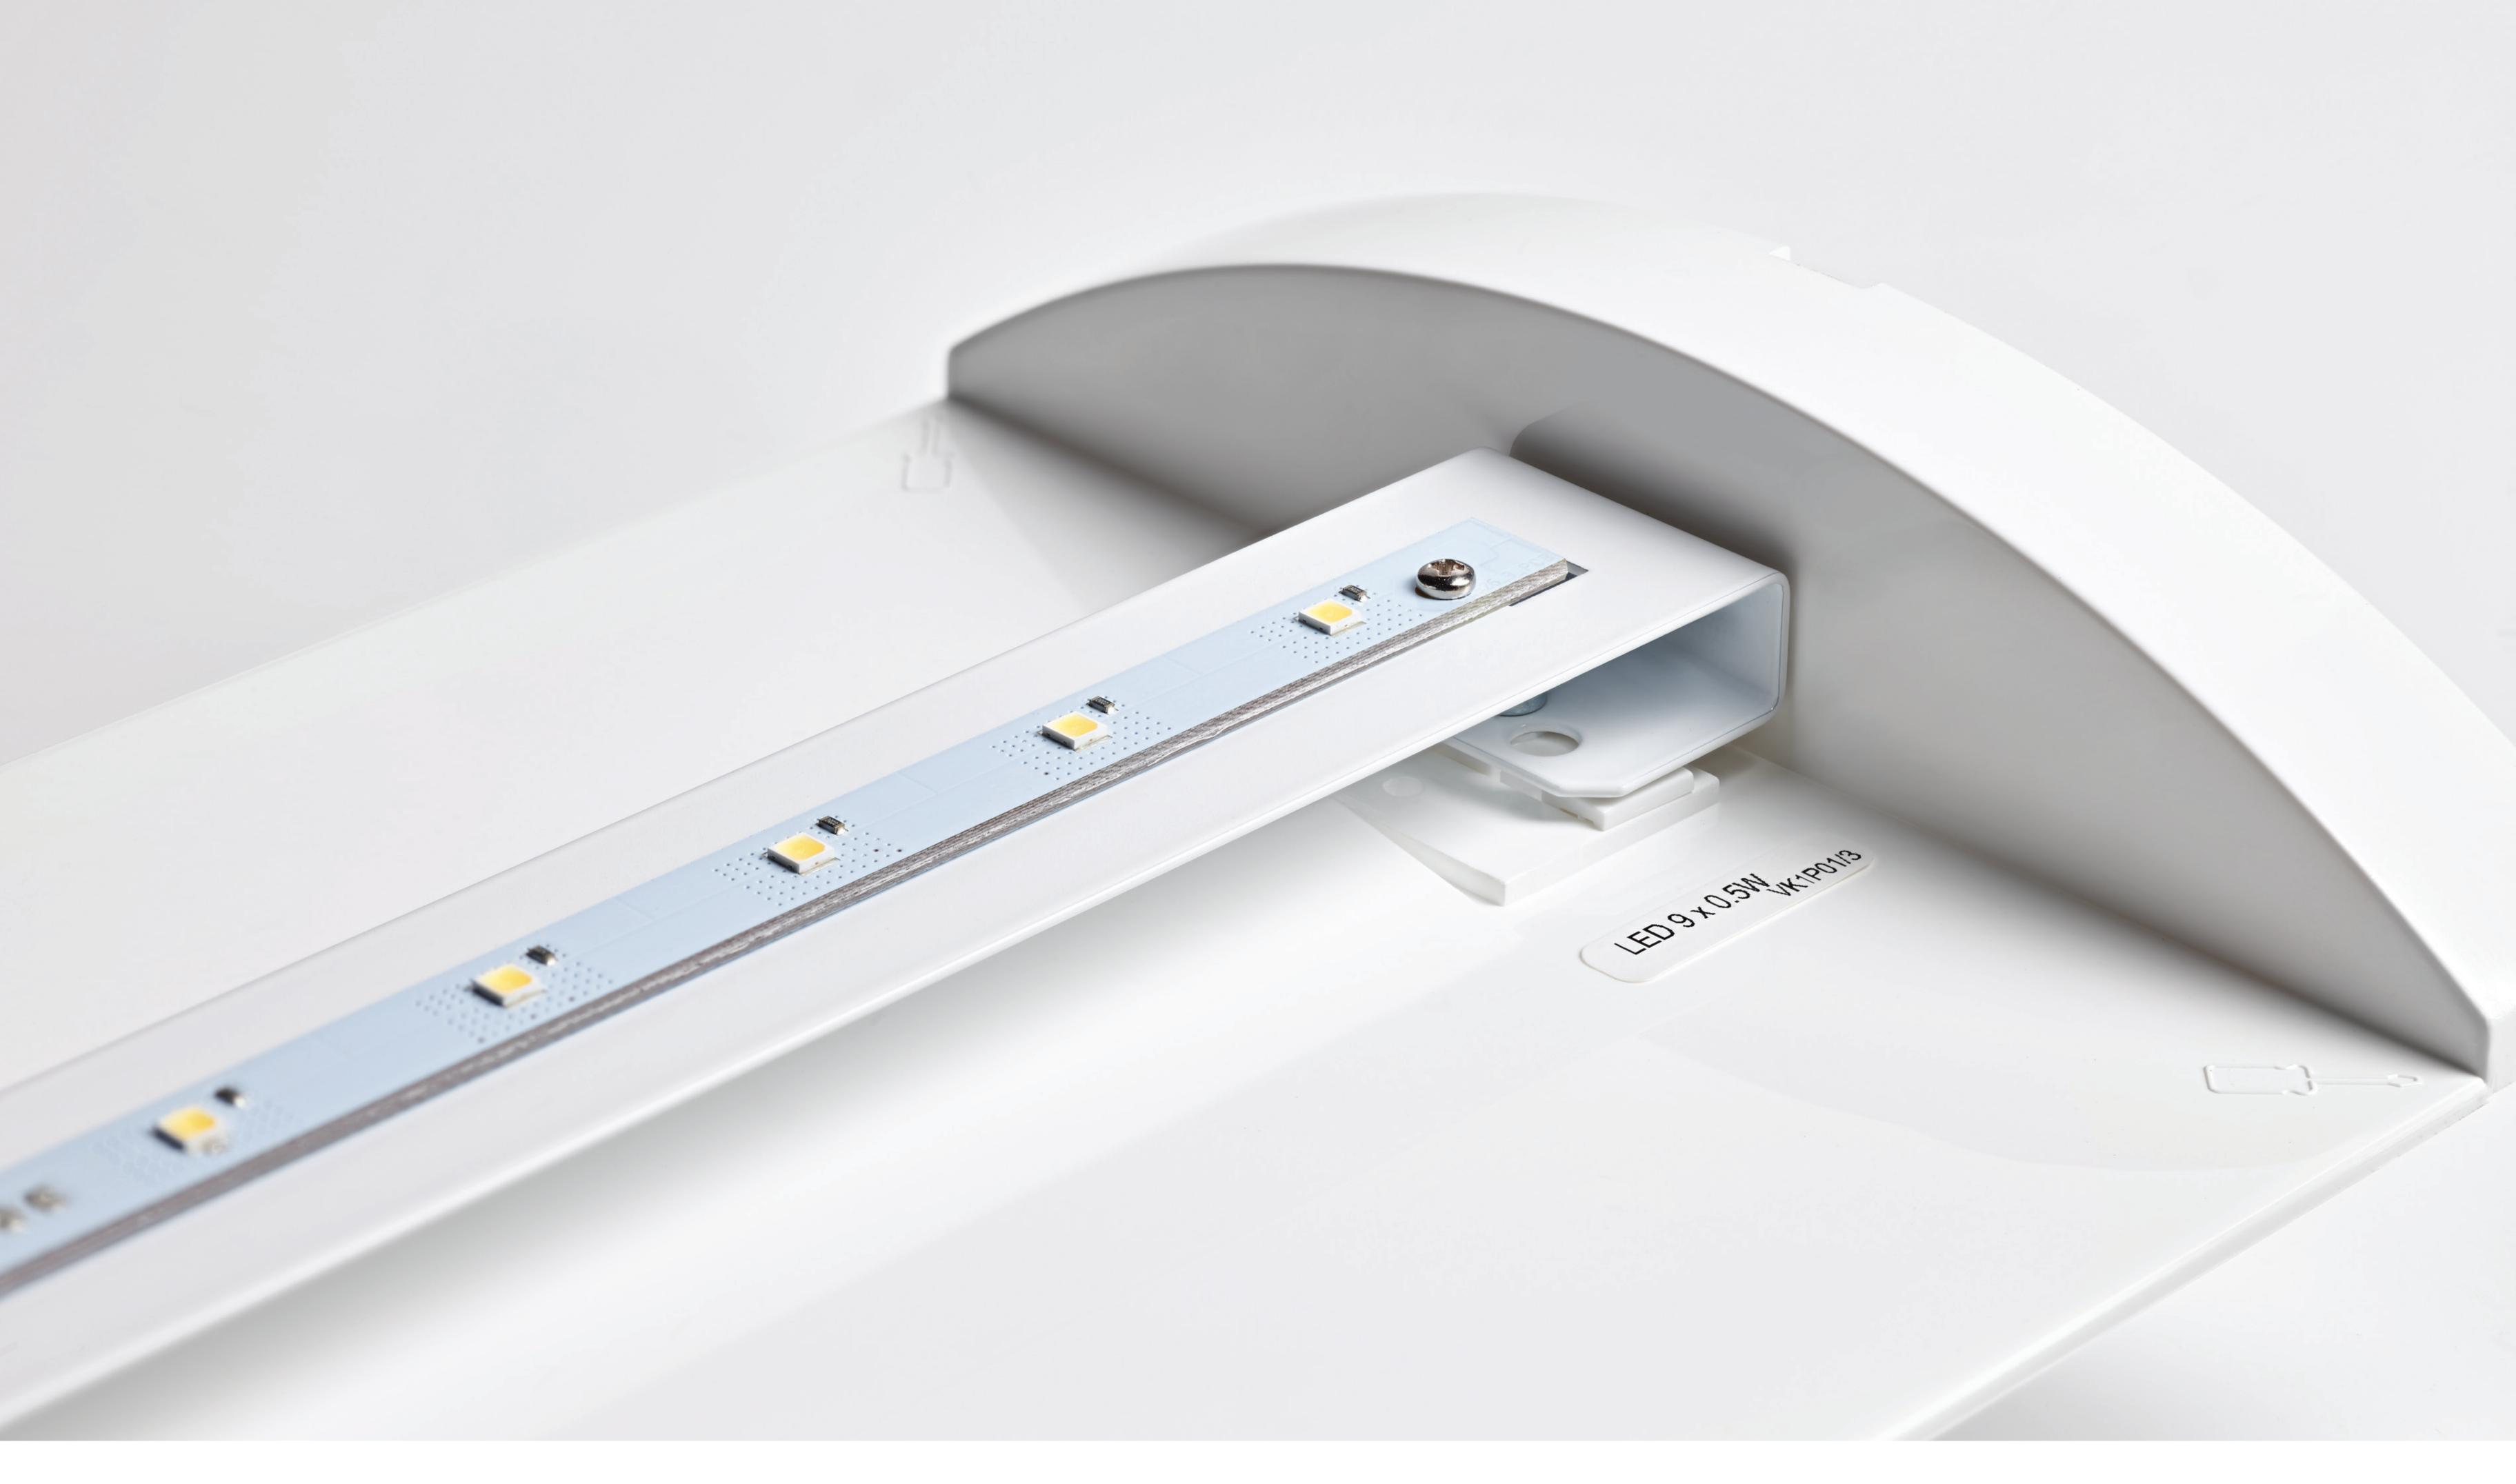

In addition, both renovation modules contain a long-life NiMH battery and a led interior, which will lower the need of maintenance in the future.

### Installation steps:

- 1. remove the cover
- 2. take out the fluorescent interior
- 3. place new LED interior
- 4. replace the cover