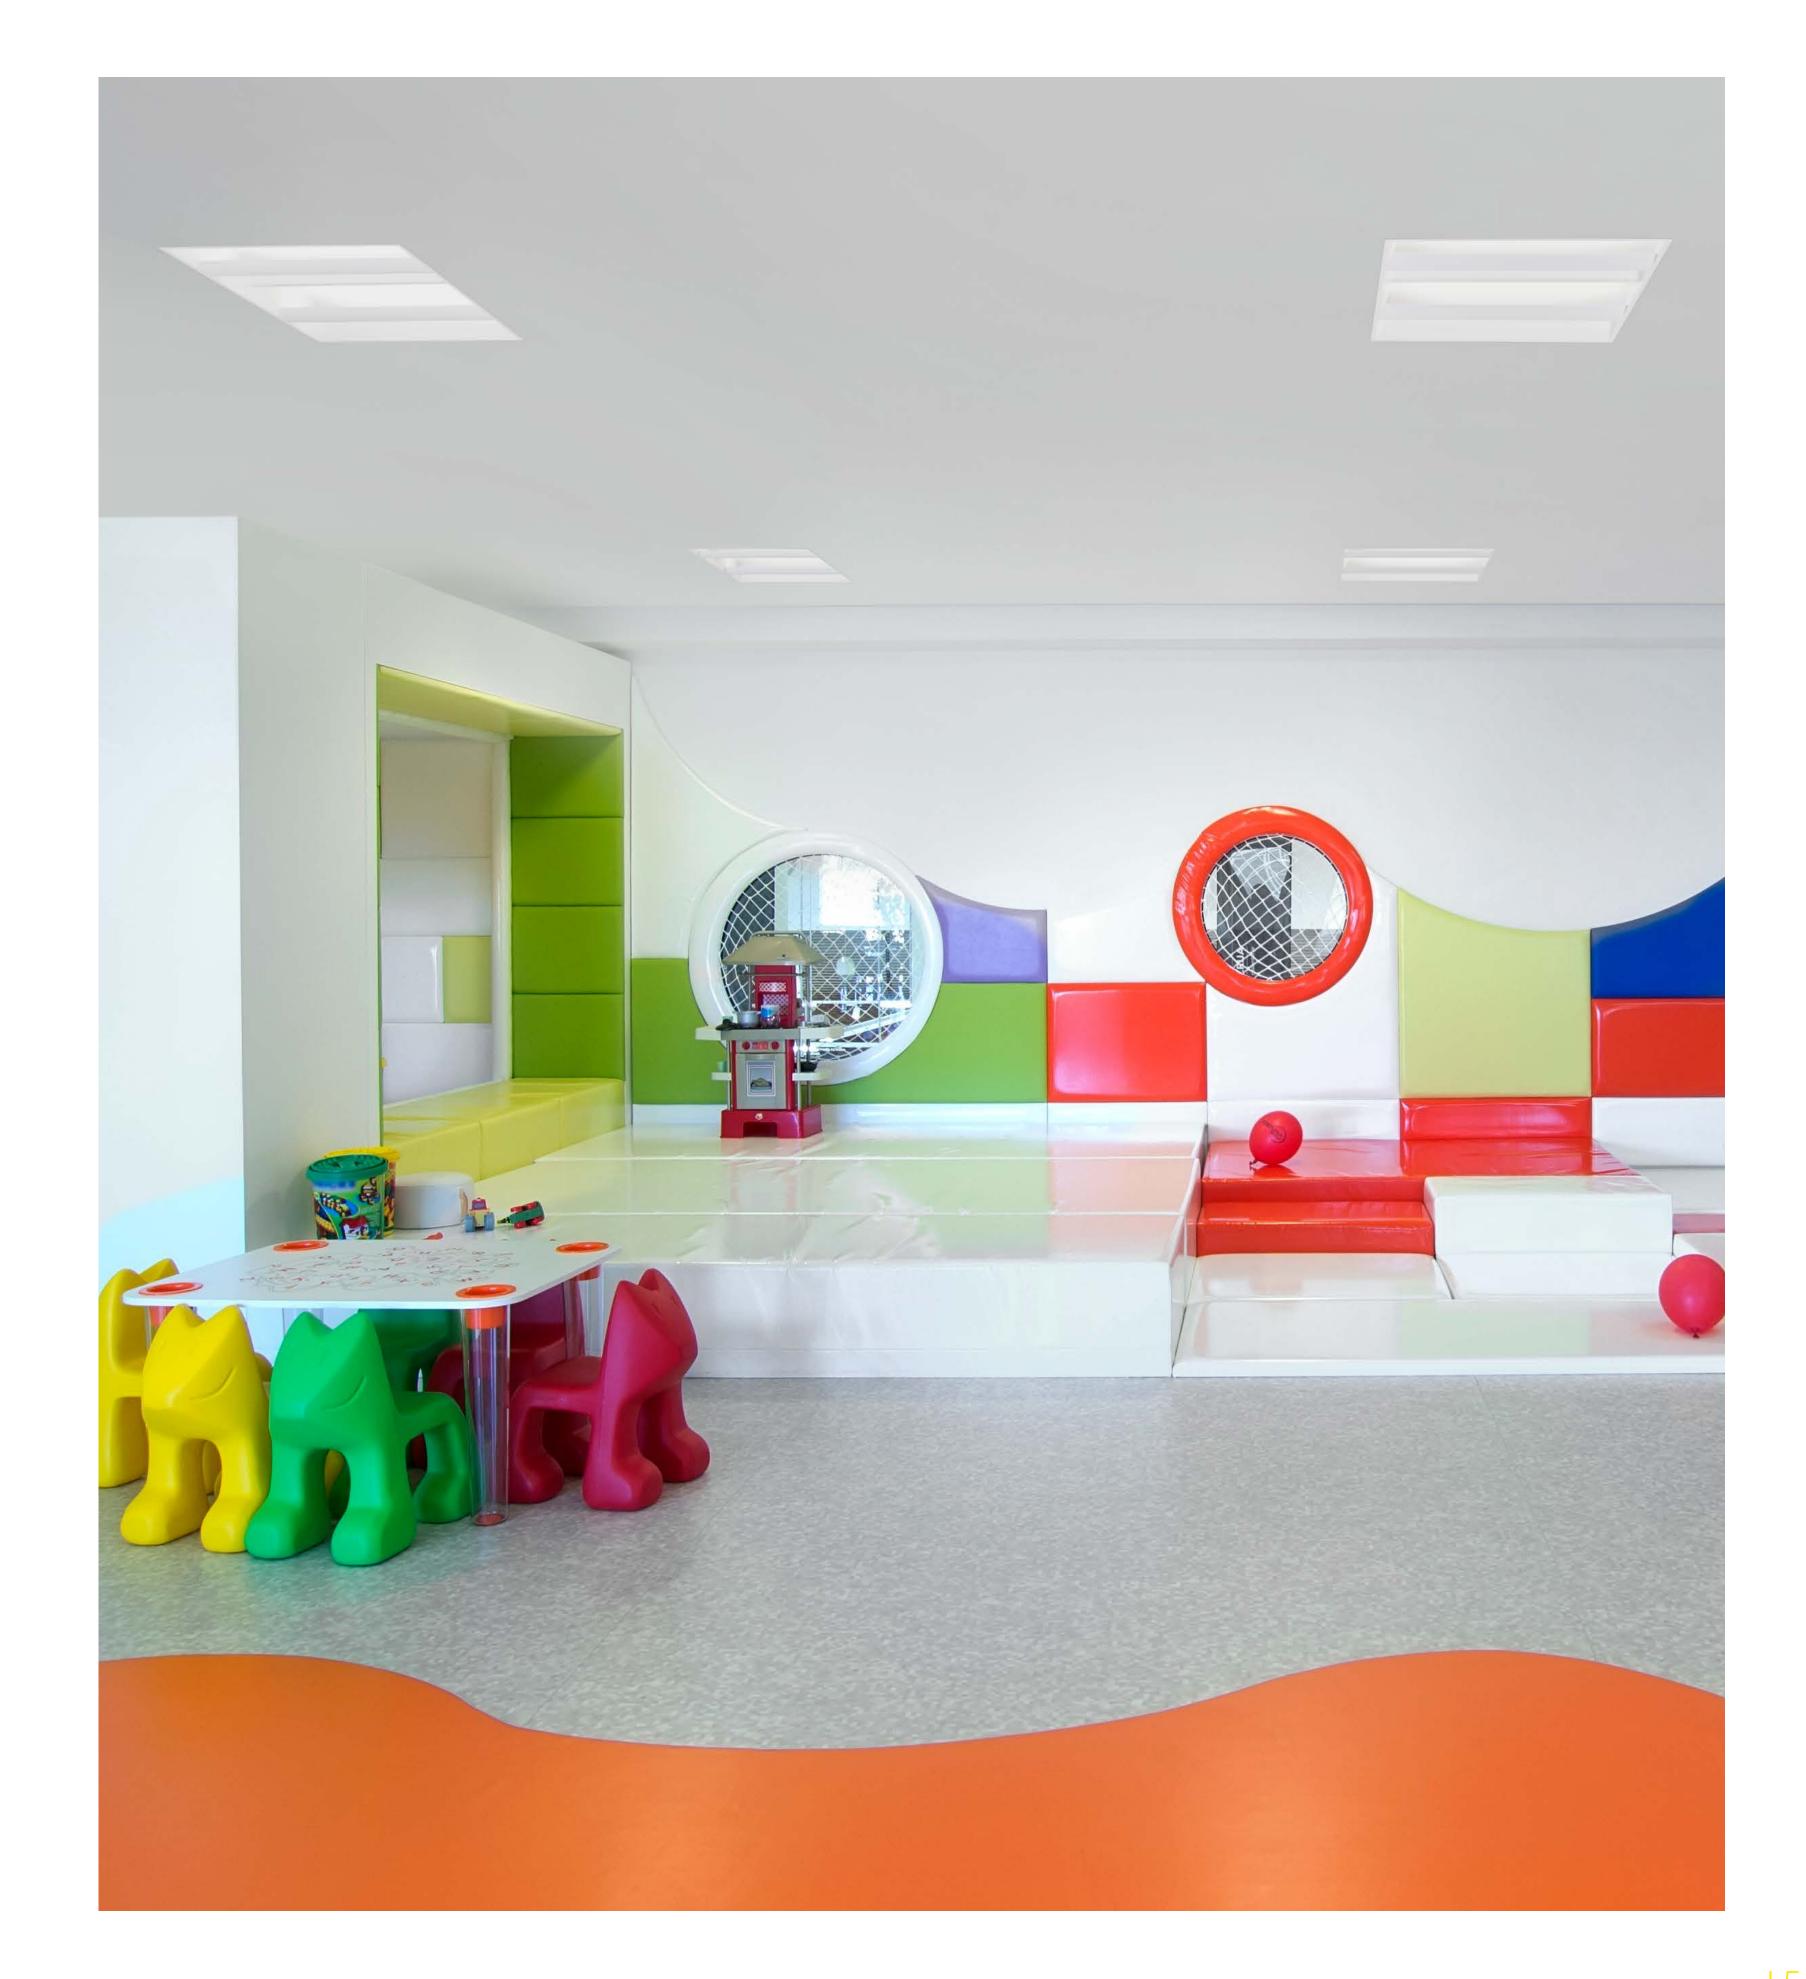

#### US3 | Comfortable light

The bright LED light is completely shielded by the closed lamp shield, this avoids direct view into the light source.

US31 can be used in areas where direct viewing is disturbing: nursing homes and hospitals, crèches, medical practices and rehabilitation centers.

### US3 | Comfortable light

US3 luminaires illuminate walls and ceilings evenly, resulting in brightly lit spaces.

There are no shadows or markings between highlighted and unlit areas. The light is discreet and provides pleasant lighting.