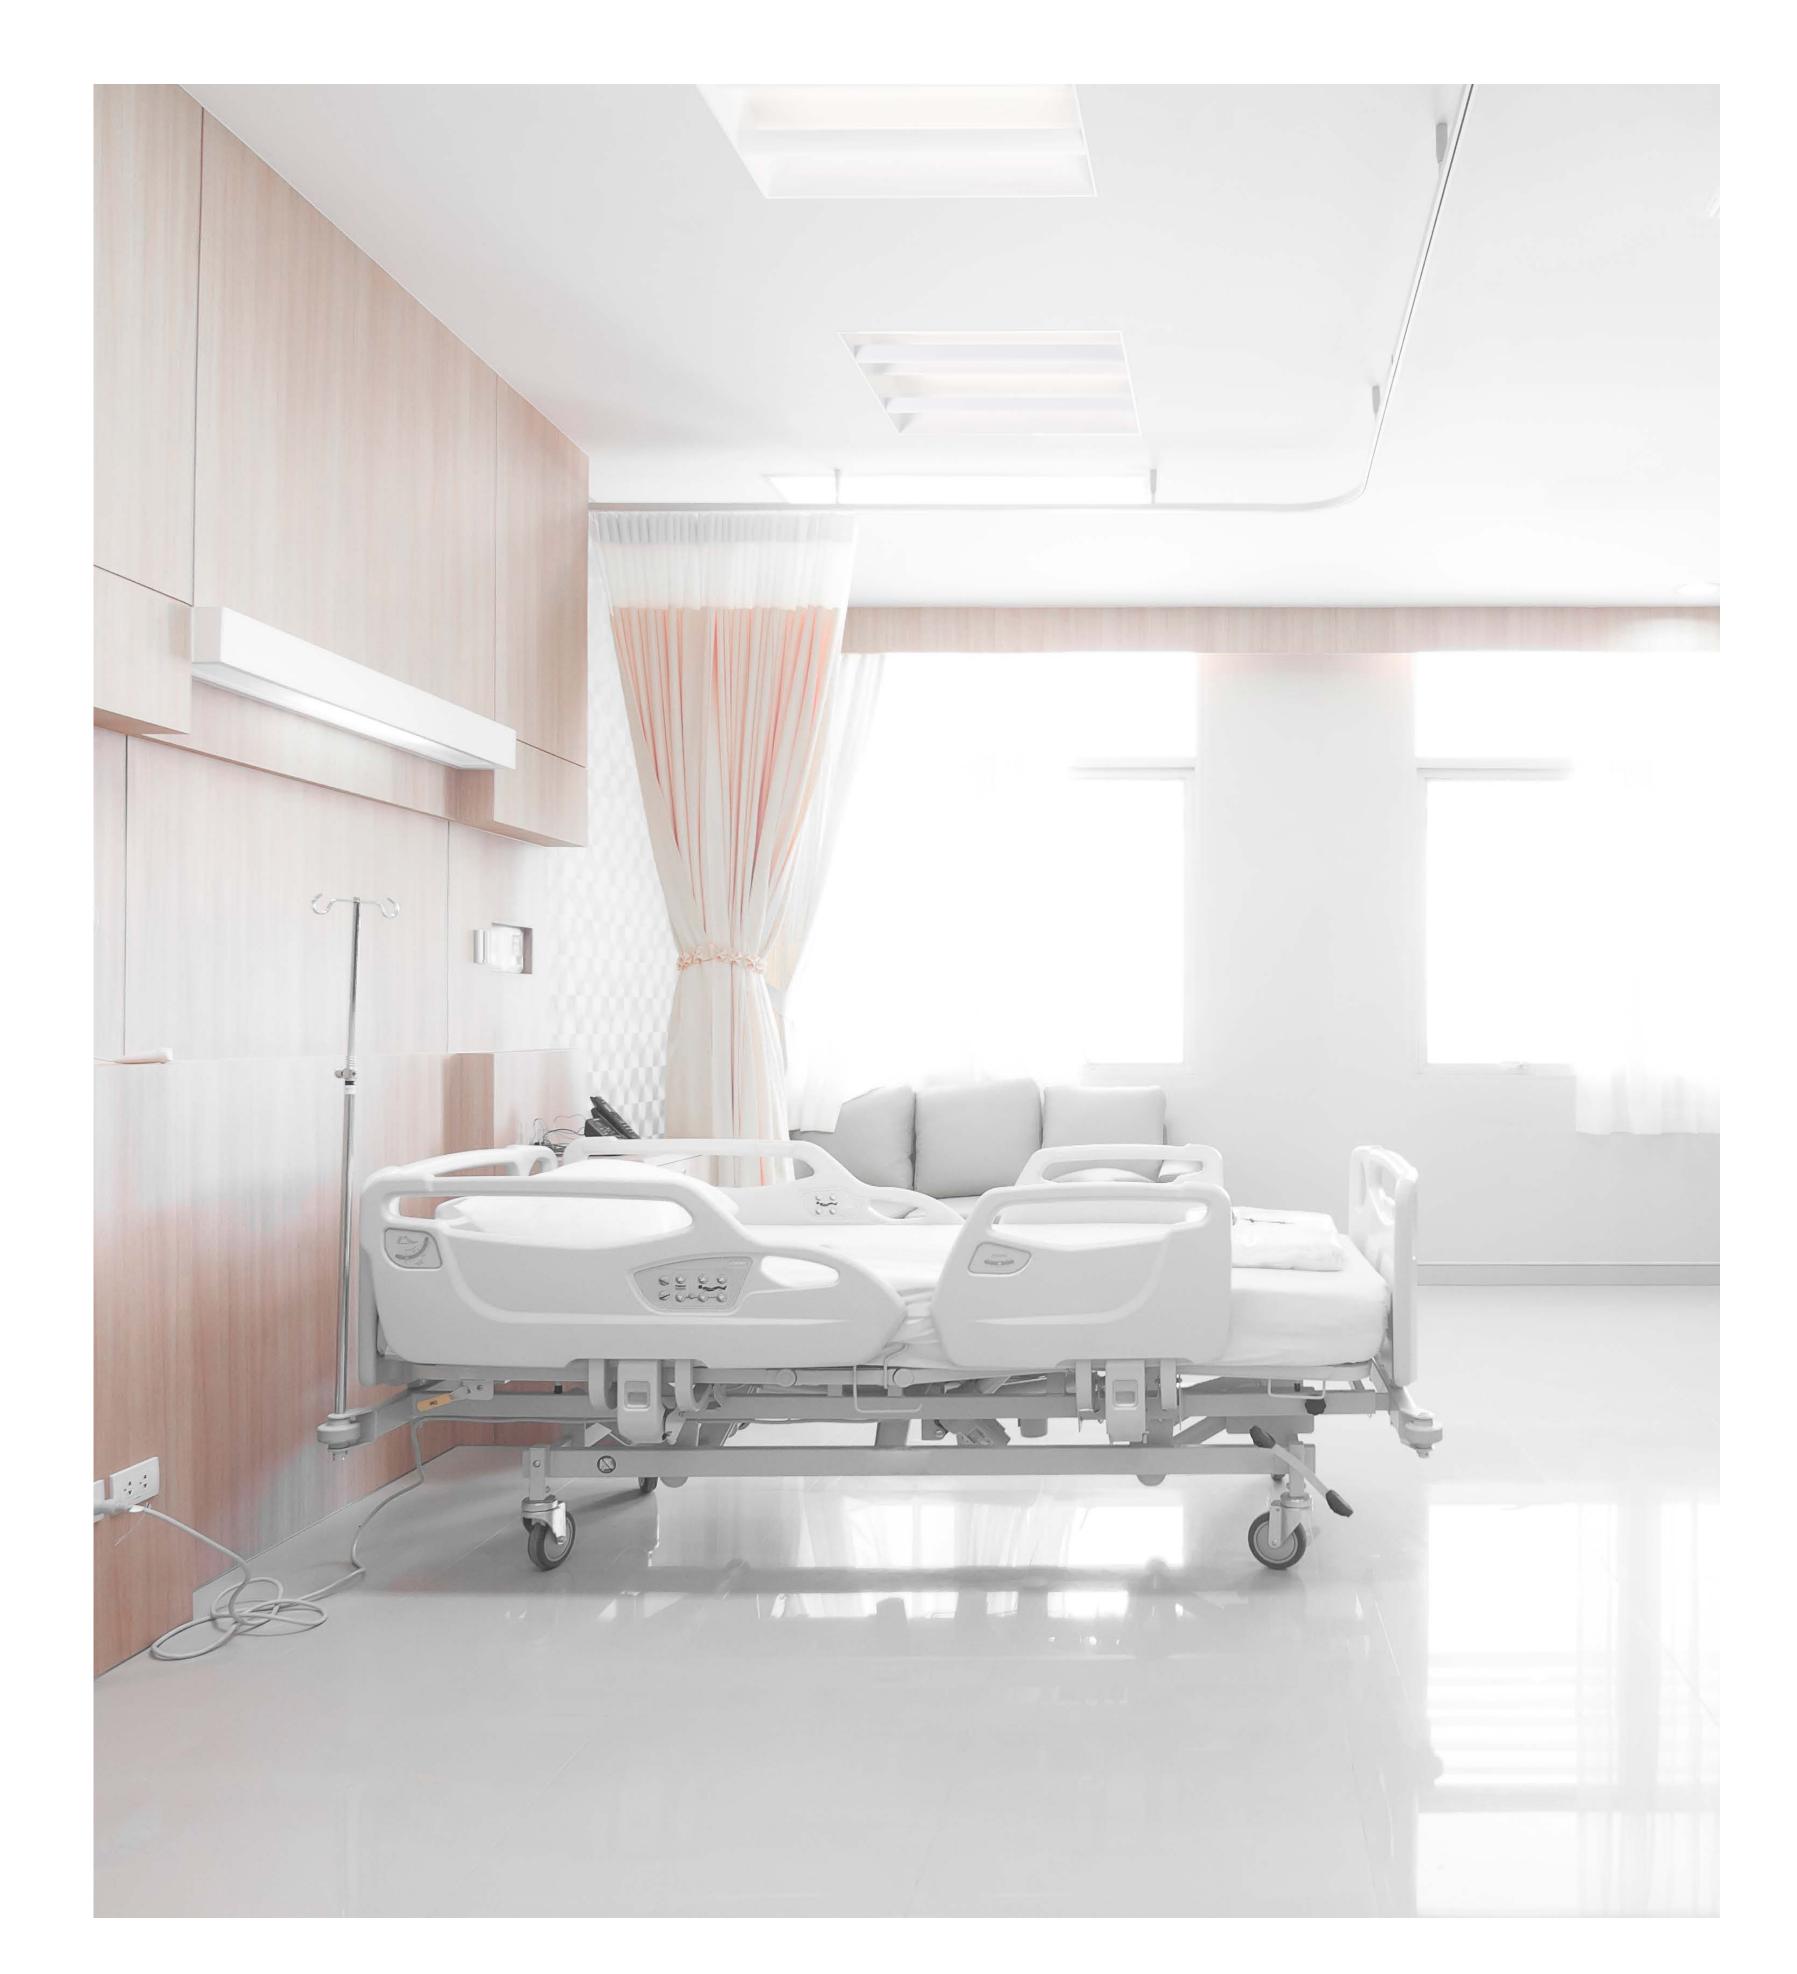

#### US3 | Comfortable light

The bright LED light is completely shielded by the closed lamp shield, this avoids direct view into the light source.

US31 can be used in areas where direct viewing is disturbing: nursing homes and hospitals, crèches, medical practices and rehabilitation centers.