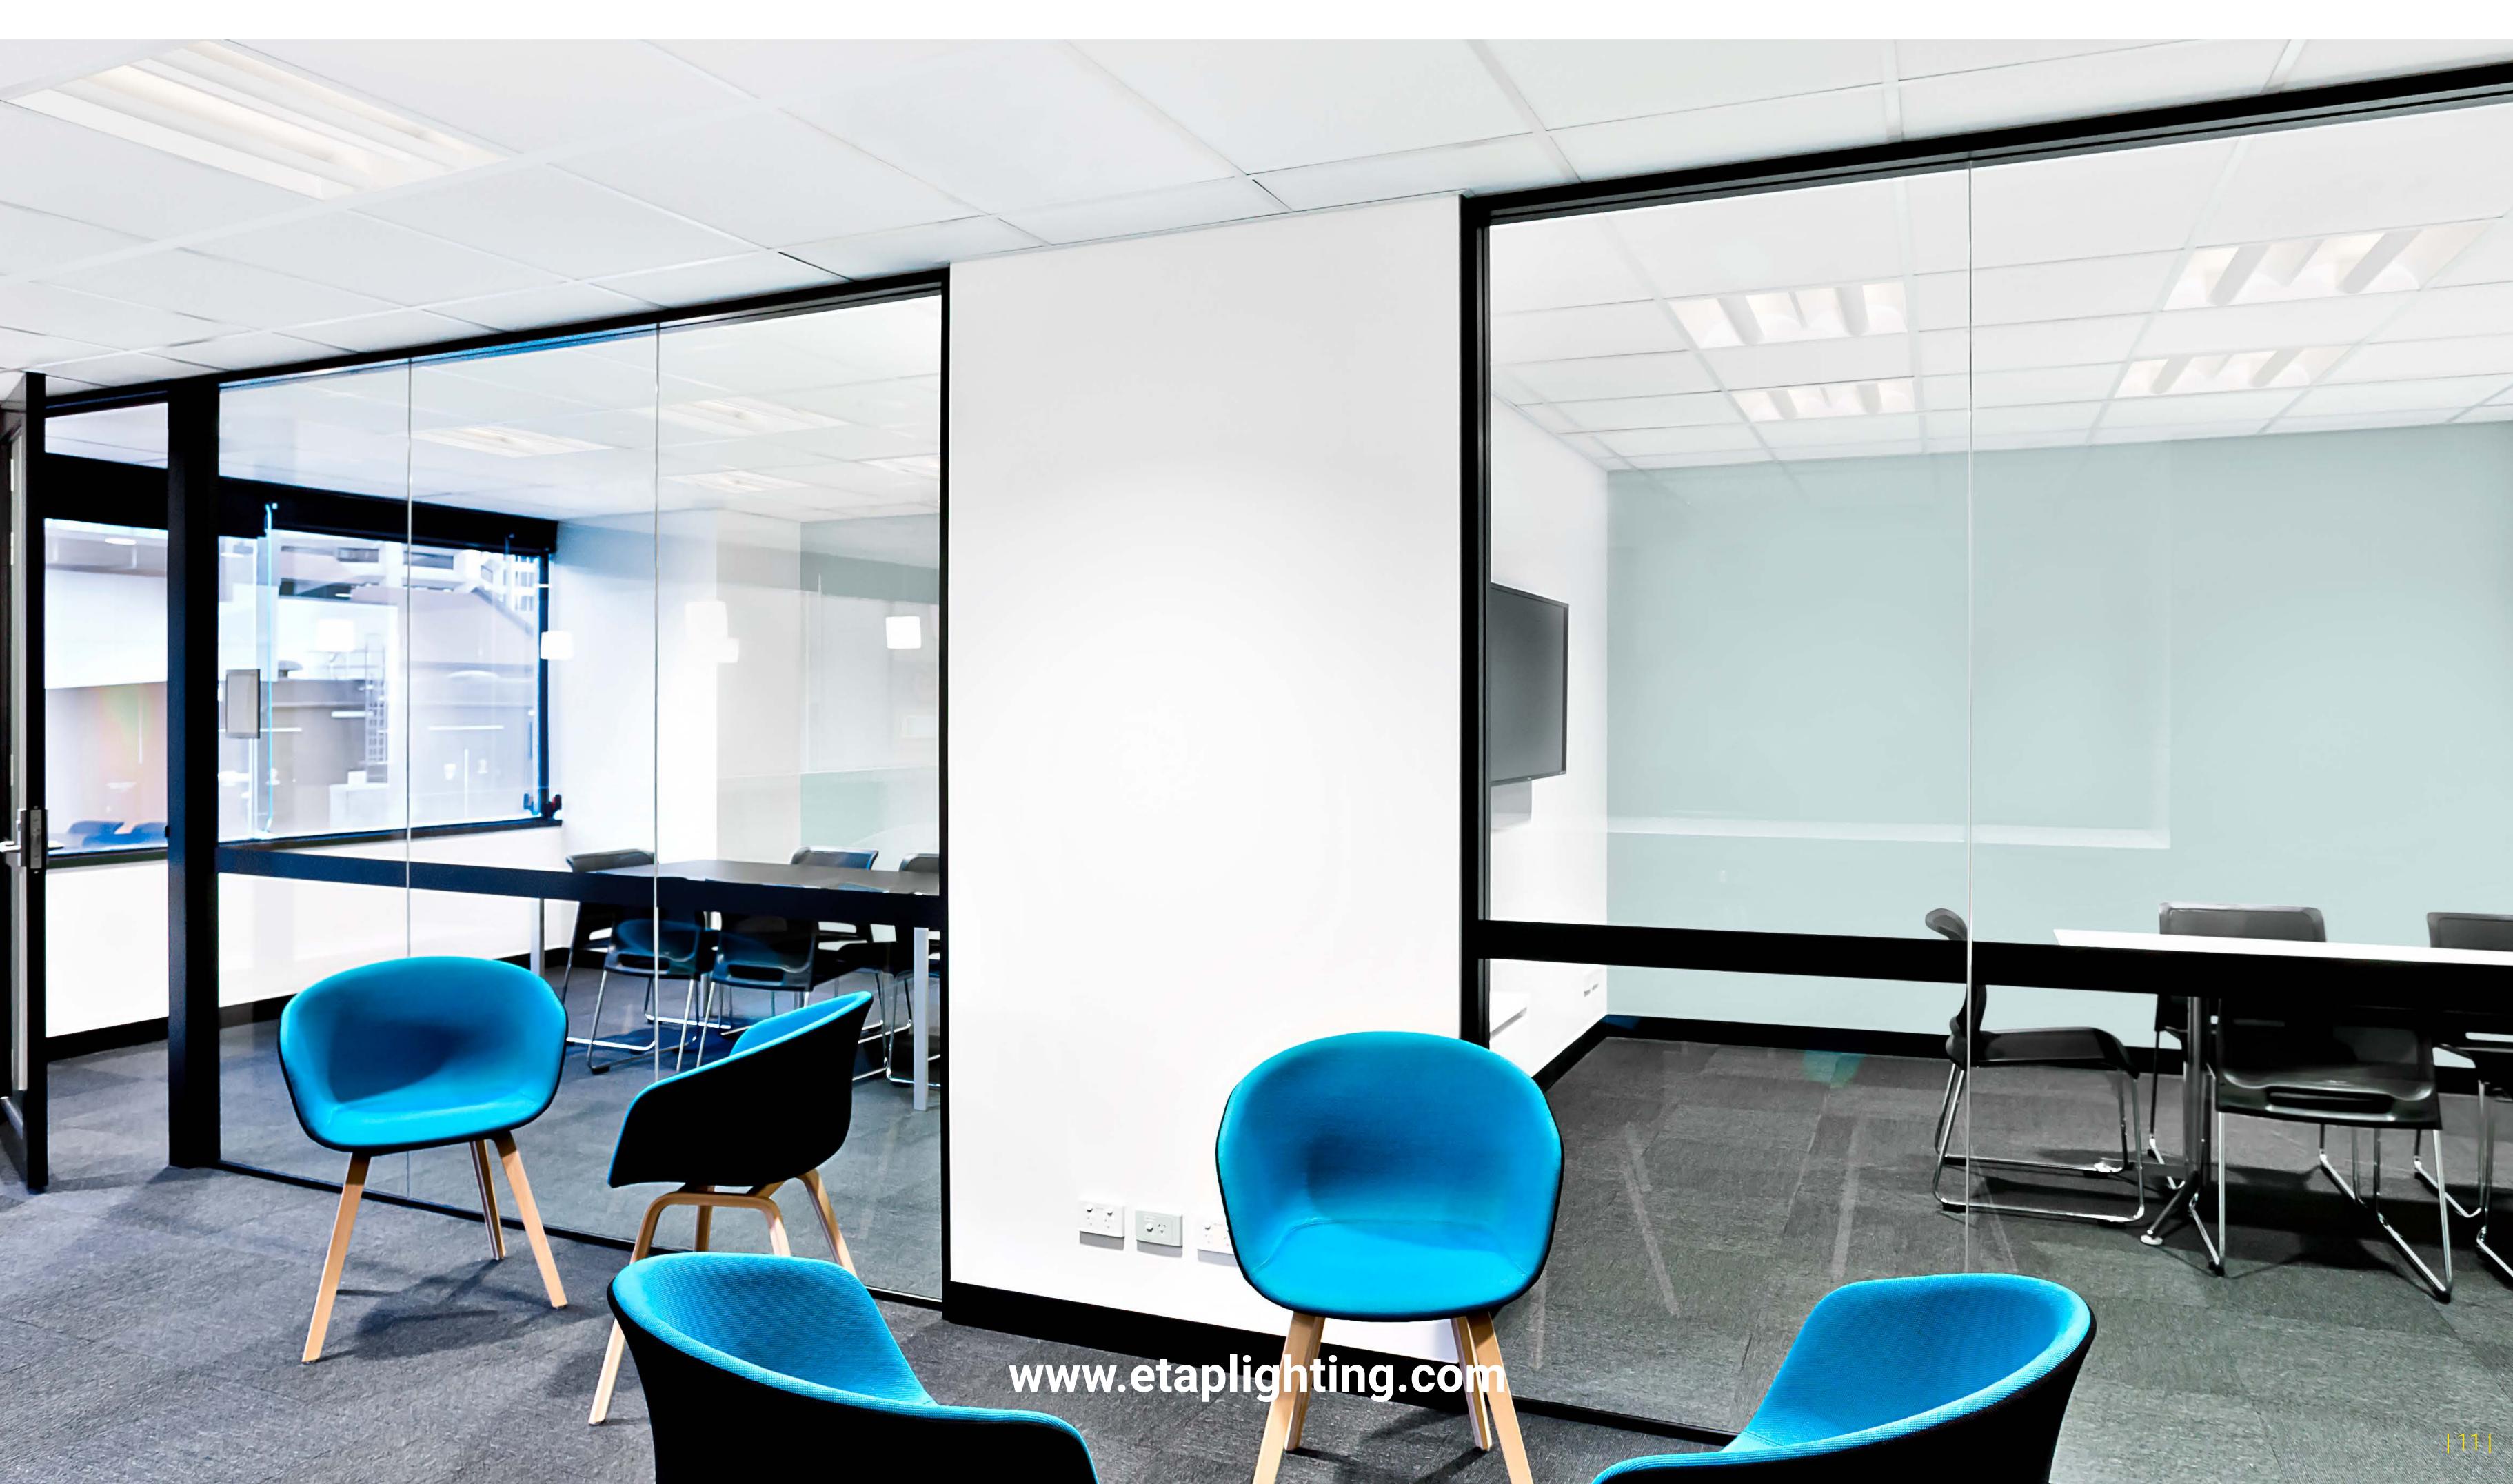

## US3 | Widely applicable

US3 luminaires are available in versions for 300 lux and 500 lux applications, each time in warm white (3000K) and cold white (4000K).

On demand, the luminaires can be adjusted (eg. integrated daylight sensor ELS, emergency unit, ...).