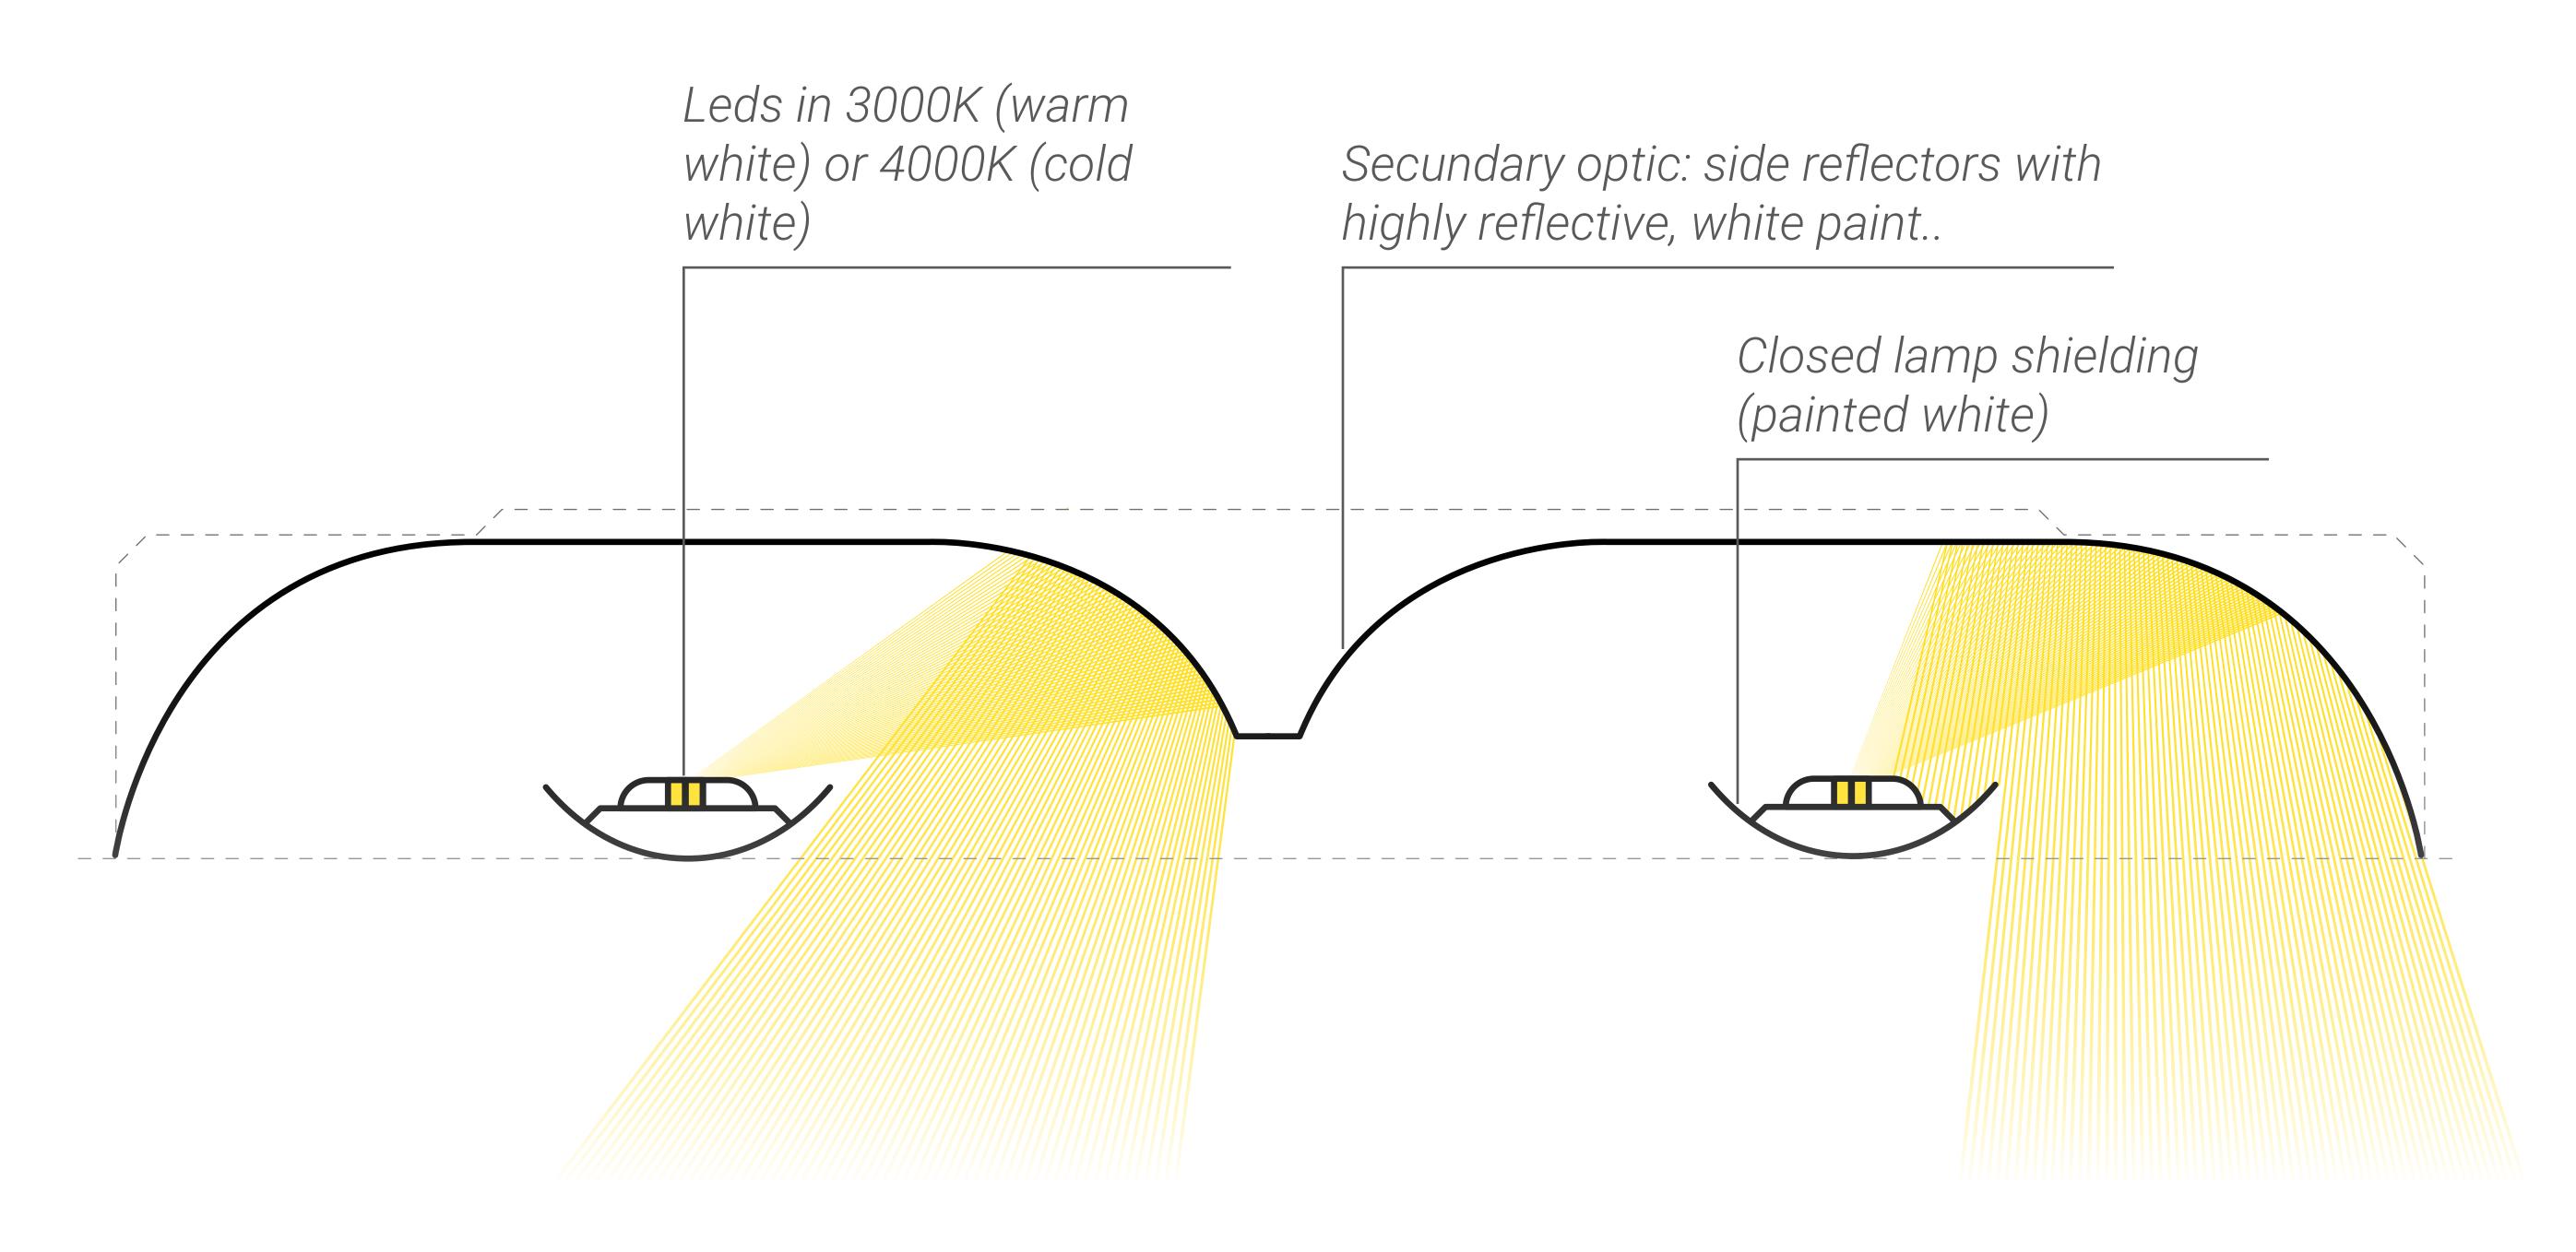

### US3 | Brightly lit spaces

De US3 luminaires have a closed lamp shielding and direct the light in the room via a secondary optic.

The softlight luminaires with closed lamp shield bring the light into the room via the secondary optic.

#### US3 | Long-term investment

Thanks to the high-quality LEDs and the specially designed side reflectors with highly reflective textured paint, the luminaires have a high specific luminous flux (till 122 lm/W). The LLMF is still 92% after 50.000 burning hours.