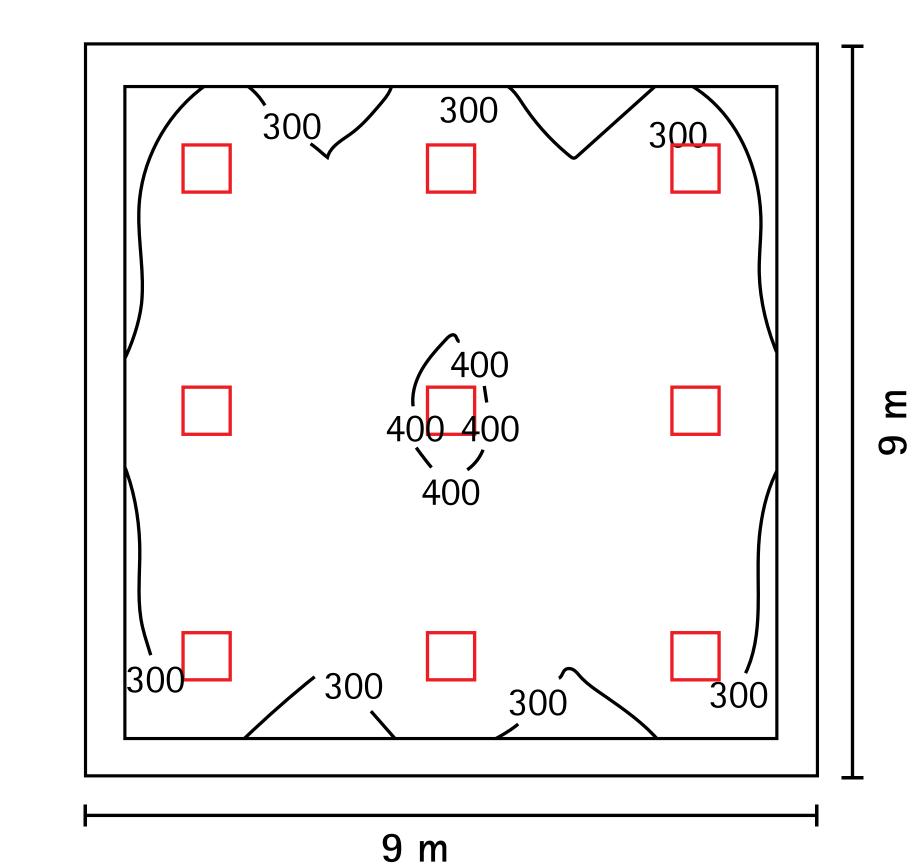

- Baby daycare center: 9 x 9 m
- 9 x US3141/LEDN40S
- UGR ≤ 22
- 351 lux
- 1.17 W / m<sup>2</sup> / 100 lux

- Classroom: 9 x 9 m
- 16 x US3141/LEDN20S
- UGR ≤ 19
- 335 lux
- 1.12 W / m<sup>2</sup> / 100 lux