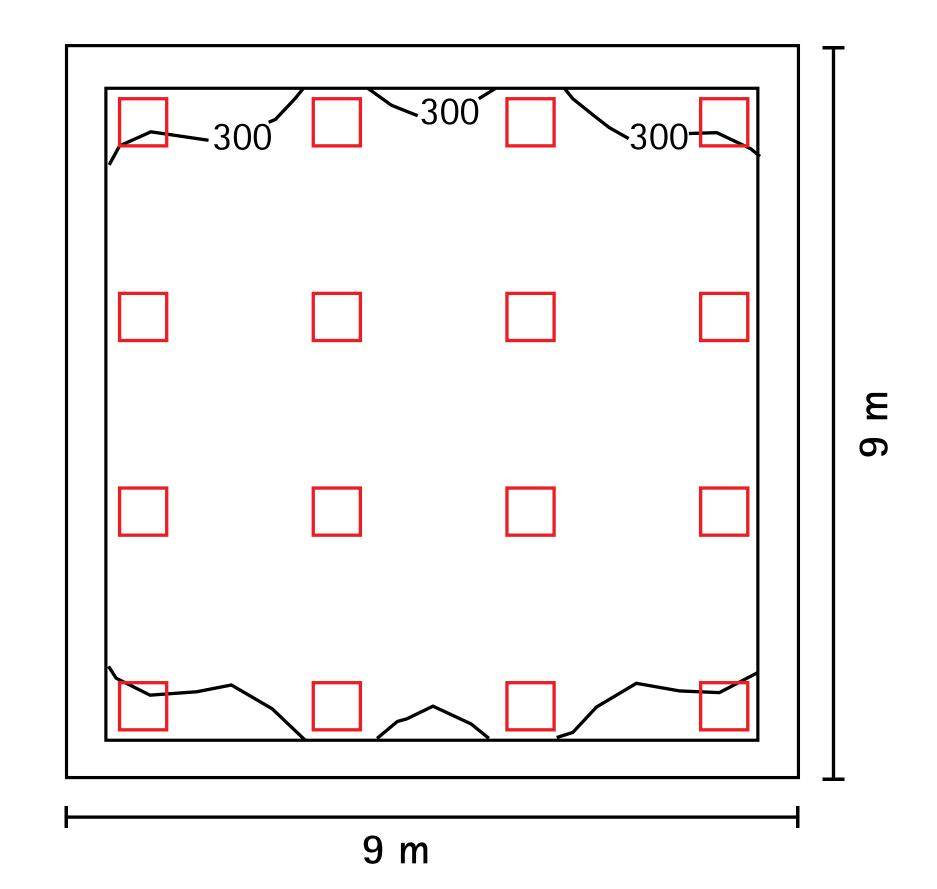

- Baby daycare center: 9 x 9 m
- 9 x US3141/LEDN40S
- UGR ≤ 22
- 351 lux
- 1.17 W / m<sup>2</sup> / 100 lux

- Classroom: 9 x 9 m
- 16 x US3141/LEDN20S
- UGR ≤ 19
- 335 lux
- 1.12 W / m<sup>2</sup> / 100 lux