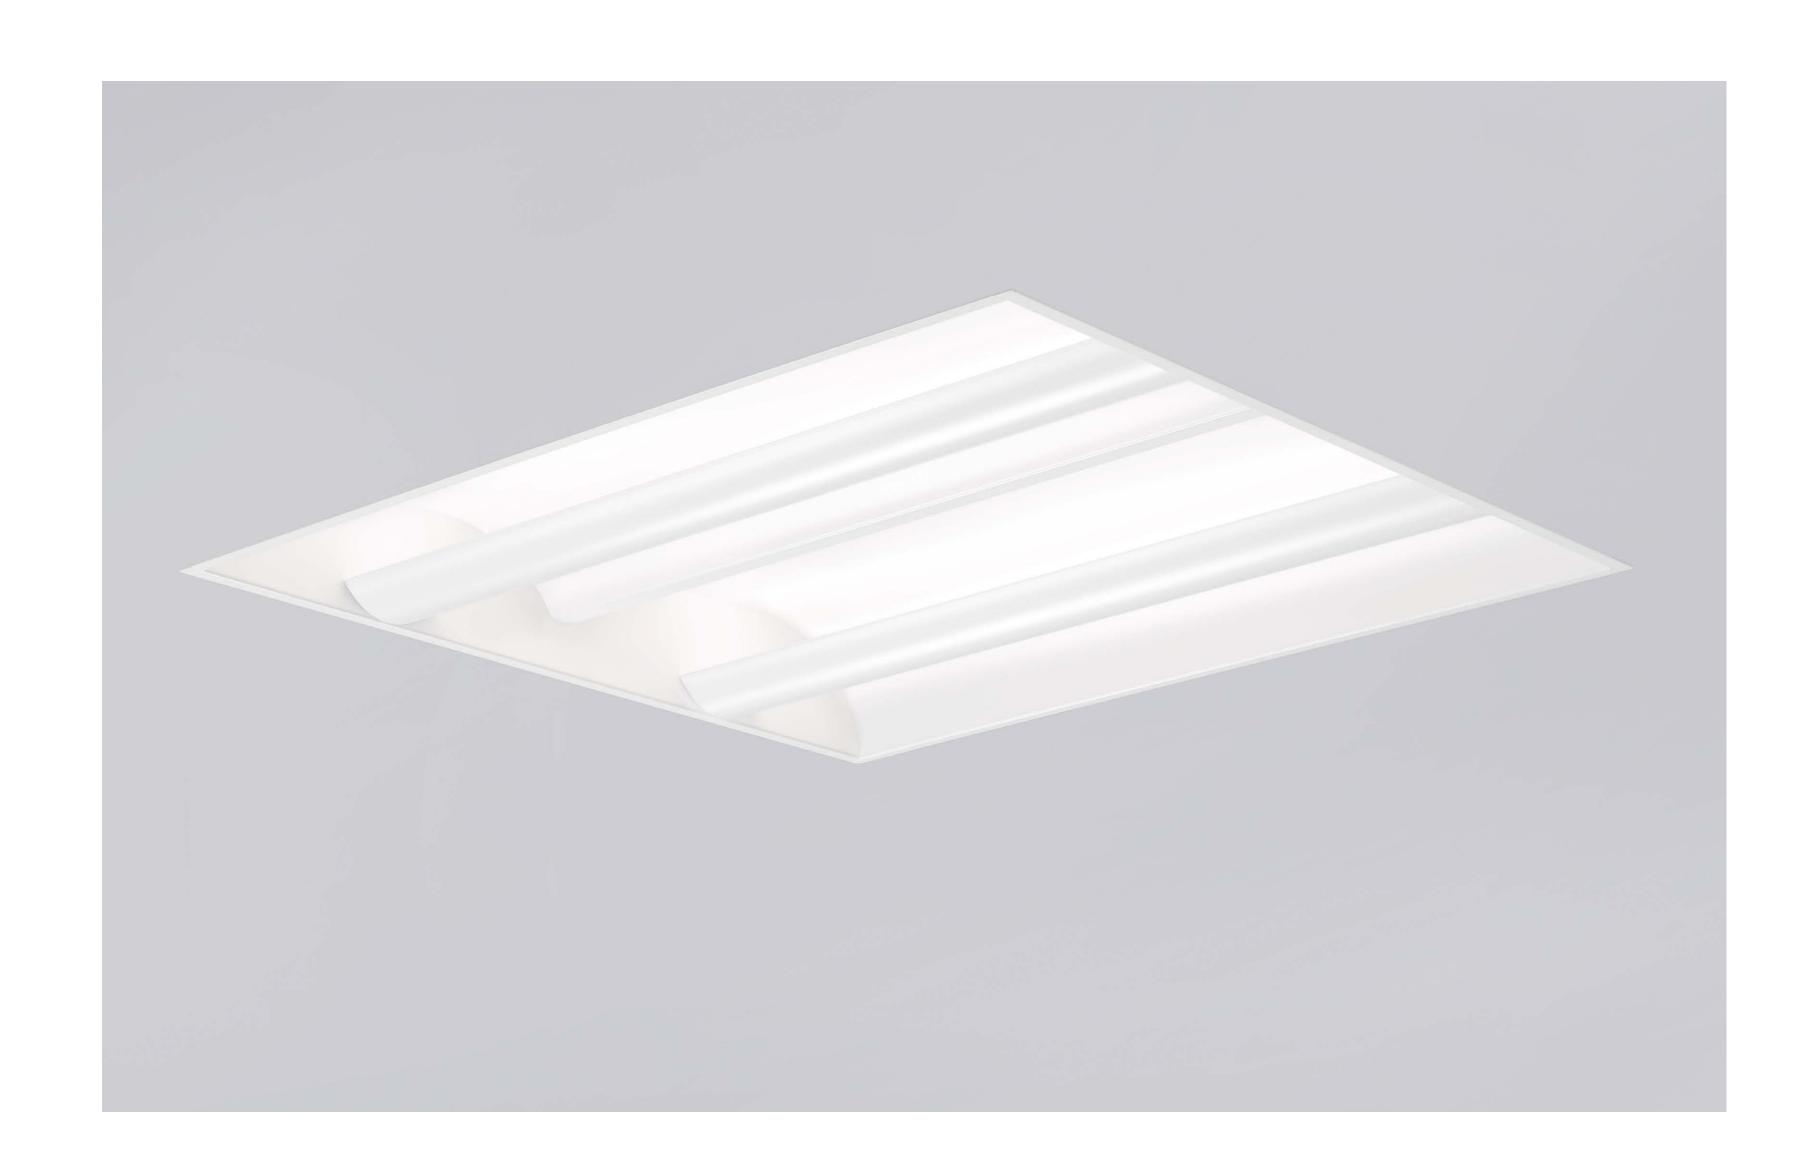

# US3 | Softlight with 100% indirect lighting

- Shielded light source, no direct view
- Bright and uniformly lit spaces
- High efficiency and long service life
- Widely applicable
- Easy installation and maintenance

### US3 | Brightly lit spaces

De US3 luminaires have a closed lamp shielding and direct the light in the room via a secondary optic.

The softlight luminaires with closed lamp shield bring the light into the room via the secondary optic.

#### US3 | Comfortable light

The bright LED light is completely shielded by the closed lamp shield, this avoids direct view into the light source.

US31 can be used in areas where direct viewing is disturbing: nursing homes and hospitals, crèches, medical practices and rehabilitation centers.

### US3 | Comfortable light

US3 luminaires illuminate walls and ceilings evenly, resulting in brightly lit spaces.

There are no shadows or markings between highlighted and unlit areas. The light is discreet and provides pleasant lighting.