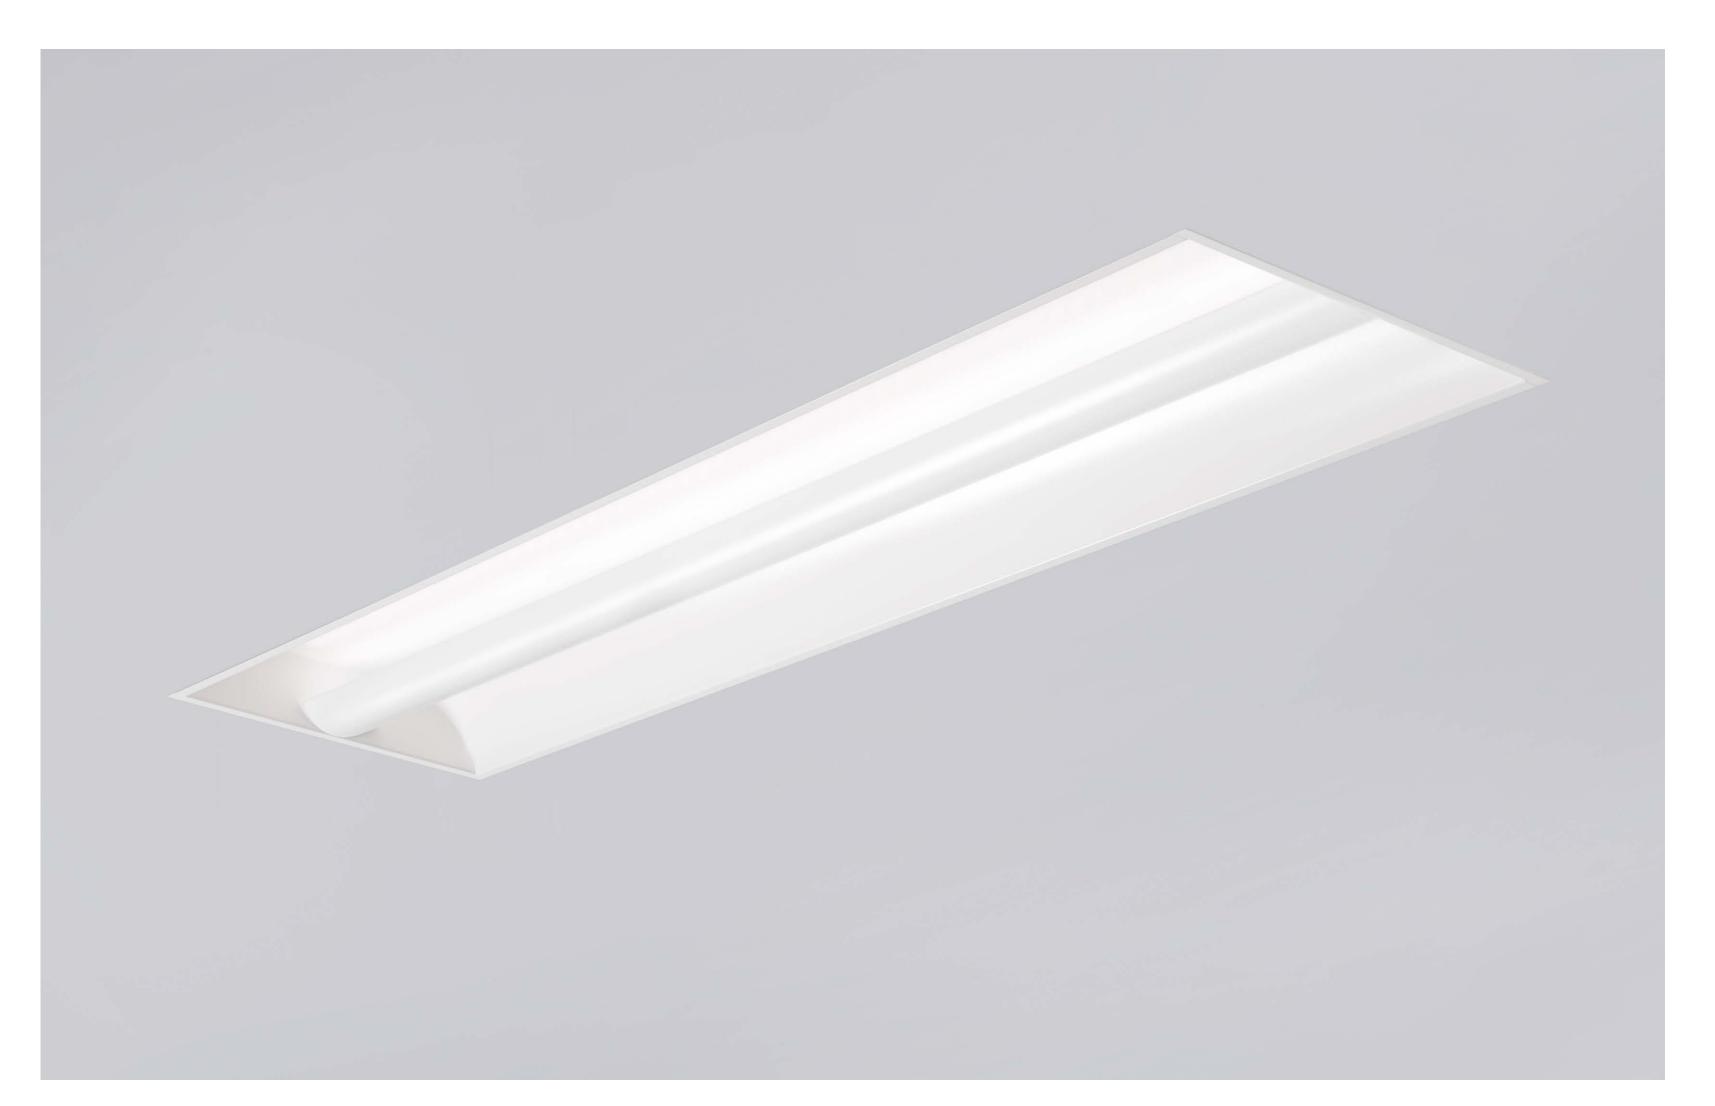

# US3 | Softlight with 100% indirect lighting

- Shielded light source, no direct view
- Bright and uniformly lit spaces
- High efficiency and long service life
- Widely applicable
- Easy installation and maintenance

### US3 | Brightly lit spaces

De US3 luminaires have a closed lamp shielding and direct the light in the room via a secondary optic.

The softlight luminaires with closed lamp shield bring the light into the room via the secondary optic.

#### US3 | Comfortable light

The bright LED light is completely shielded by the closed lamp shield, this avoids direct view into the light source.

US31 can be used in areas where direct viewing is disturbing: nursing homes and hospitals, crèches, medical practices and rehabilitation centers.

### US3 | Comfortable light

US3 luminaires illuminate walls and ceilings evenly, resulting in brightly lit spaces.

There are no shadows or markings between highlighted and unlit areas. The light is discreet and provides pleasant lighting.