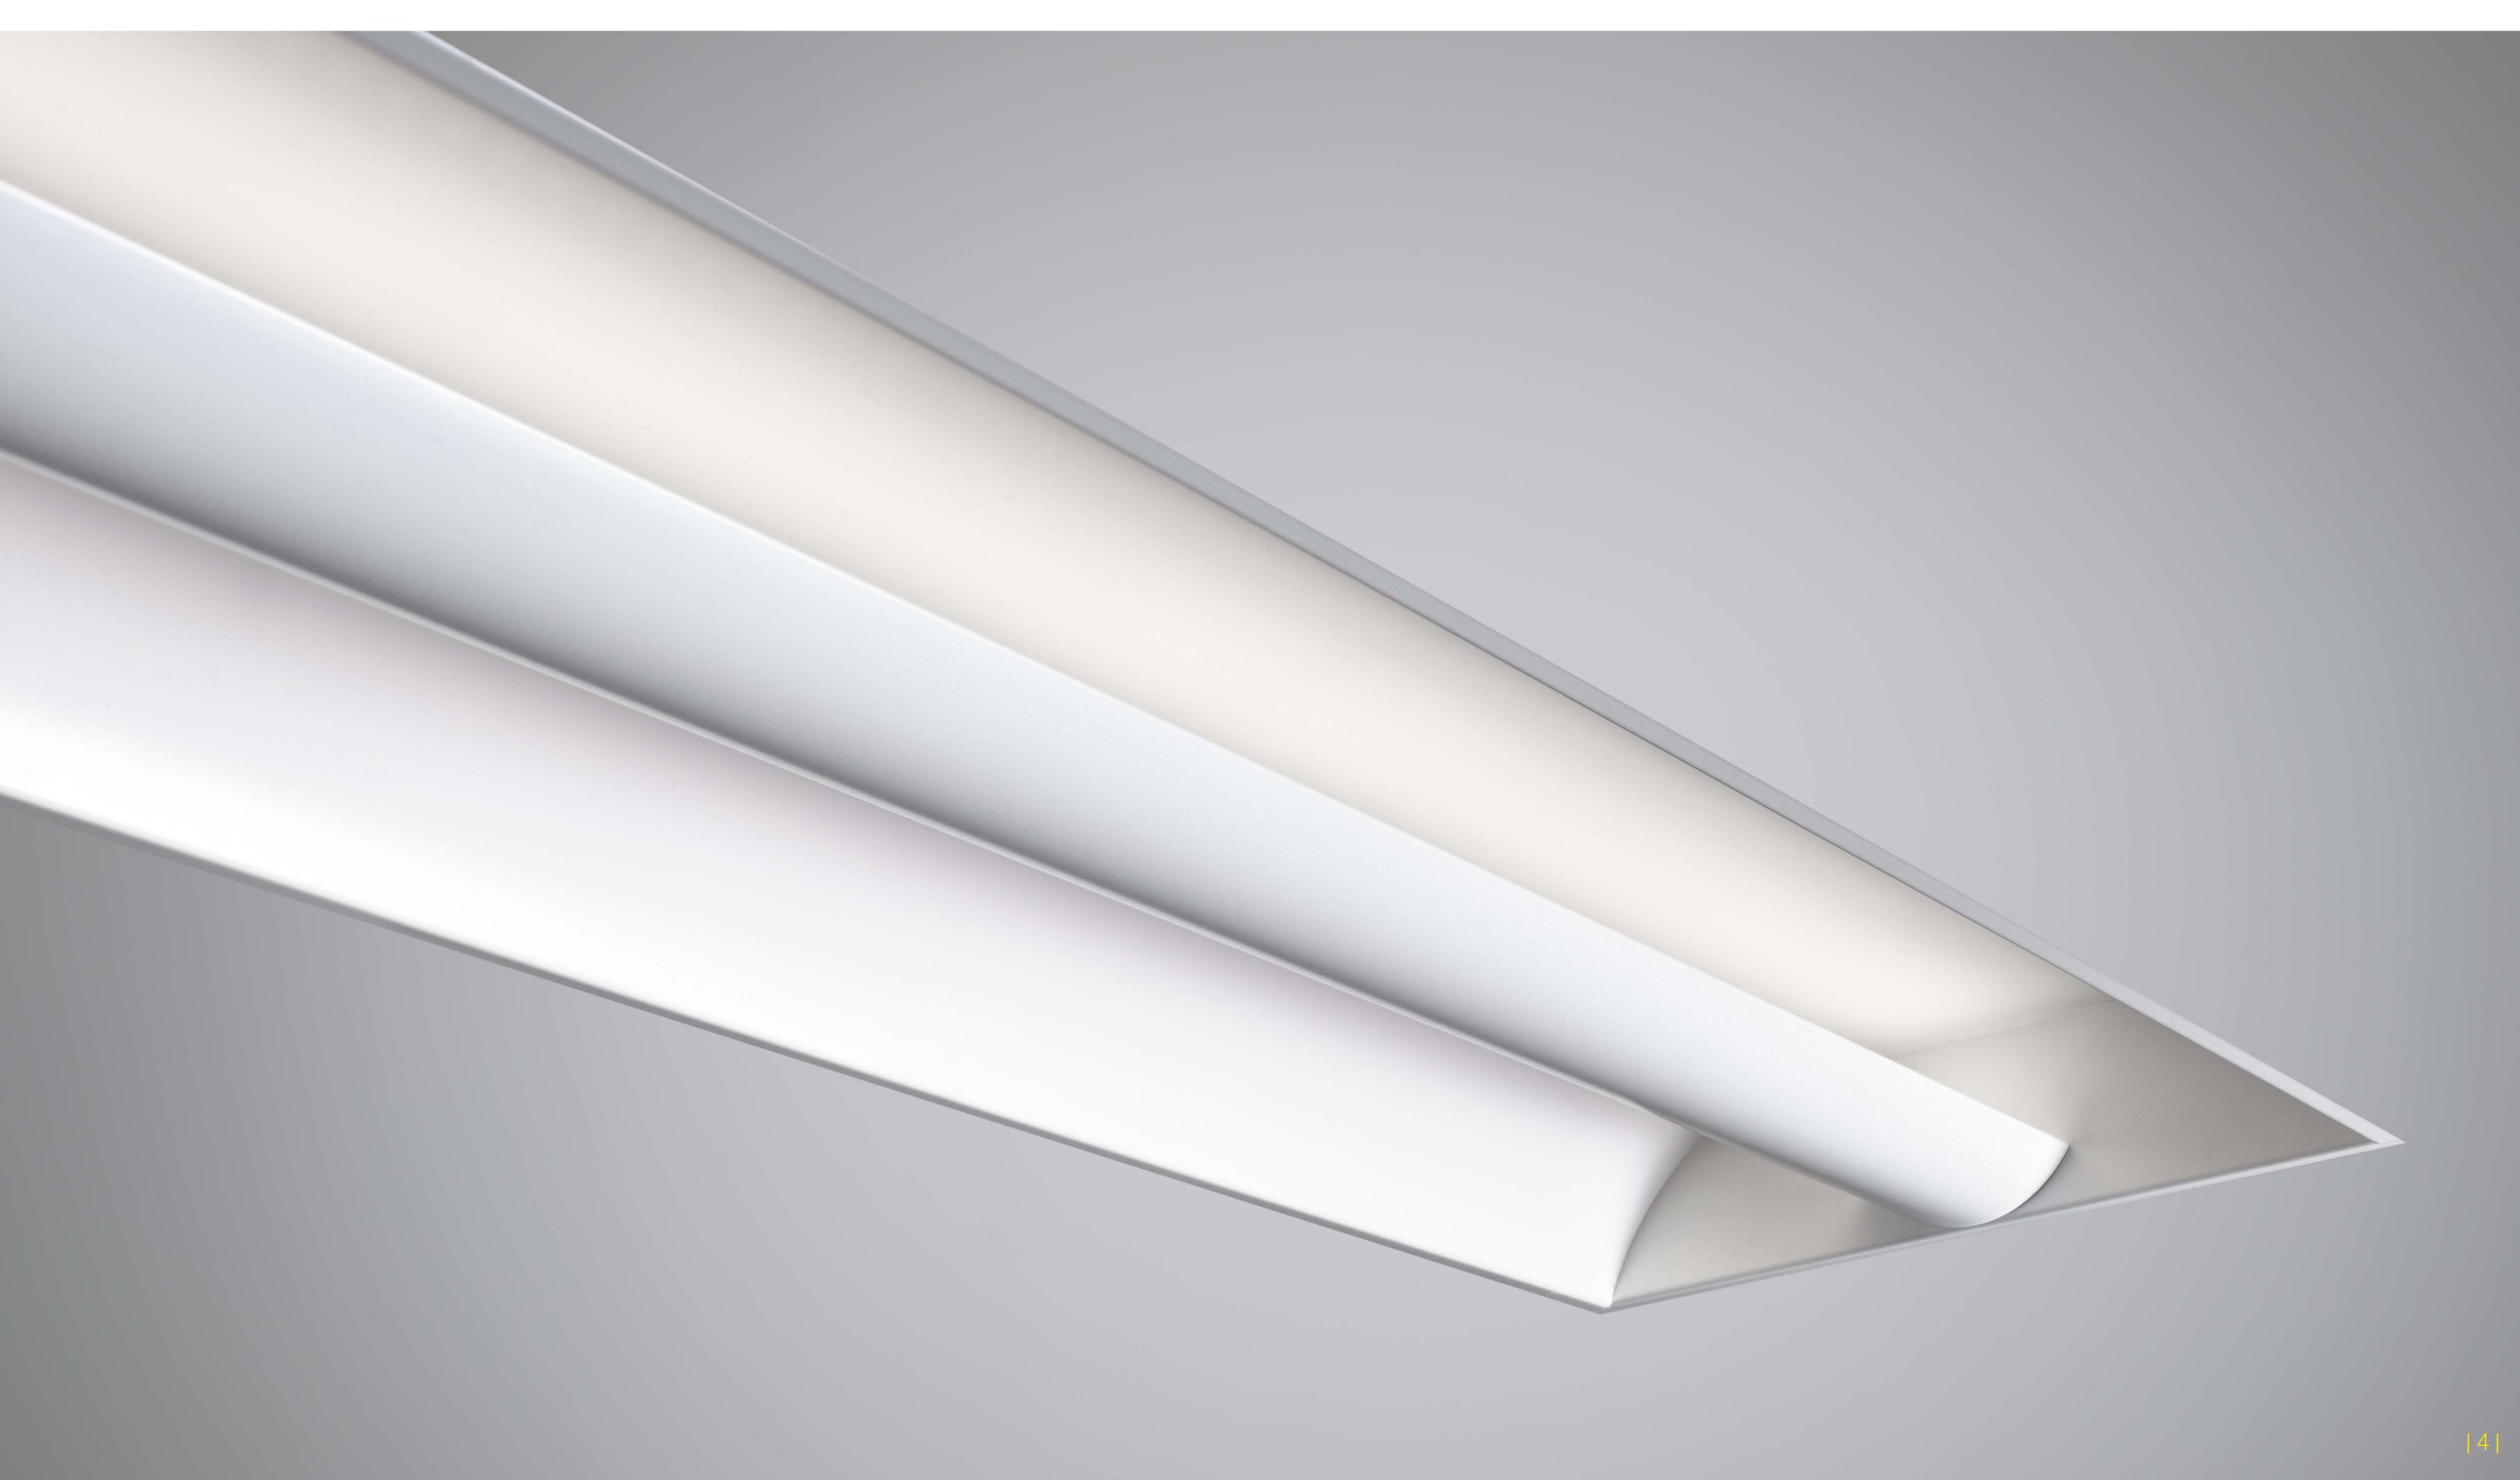

### US3 | Brightly lit spaces

De US3 luminaires have a closed lamp shielding and direct the light in the room via a secondary optic.

The softlight luminaires with closed lamp shield bring the light into the room via the secondary optic.

The optic forms a whole and is easy to clean.