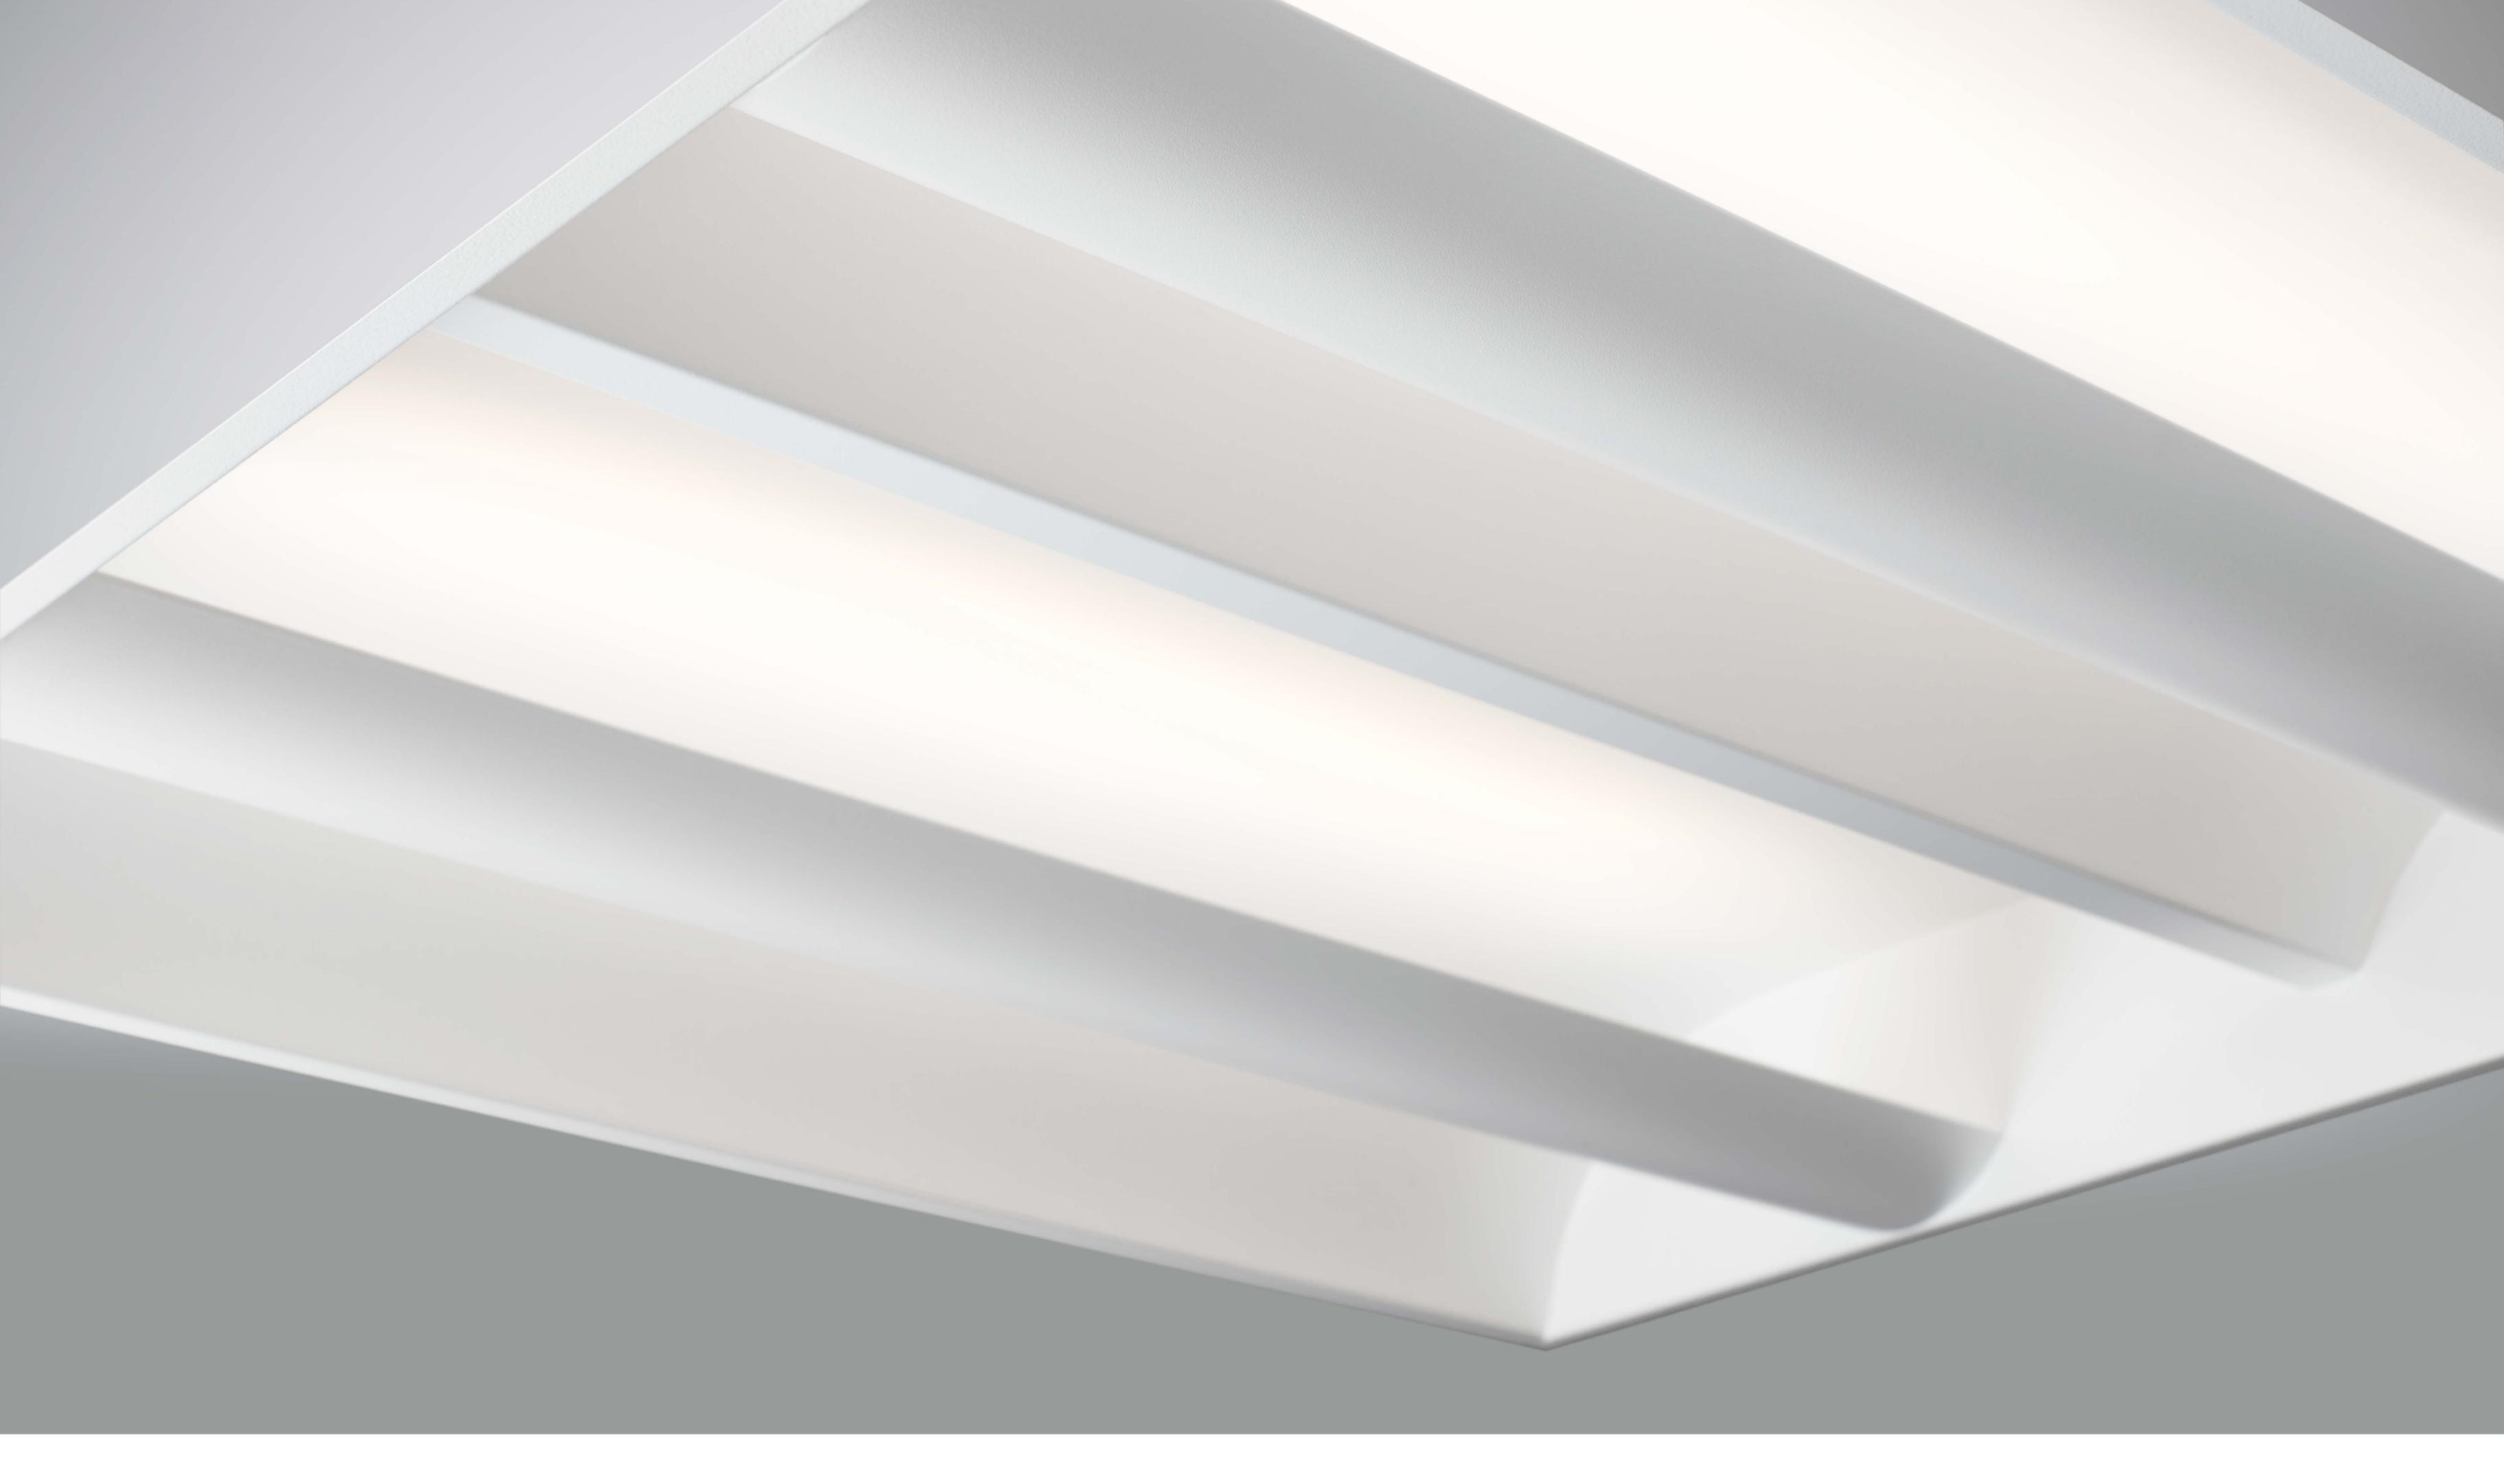

### US3 | Brightly lit spaces

De US3 luminaires have a closed lamp shielding and direct the light in the room via a secondary optic.

The softlight luminaires with closed lamp shield bring the light into the room via the secondary optic.

#### US3 | Comfortable light

The bright LED light is completely shielded by the closed lamp shield, this avoids direct view into the light source.

US31 can be used in areas where direct viewing is disturbing: nursing homes and hospitals, crèches, medical practices and rehabilitation centers.

### US3 | Comfortable light

US3 luminaires illuminate walls and ceilings evenly, resulting in brightly lit spaces.

There are no shadows or markings between highlighted and unlit areas. The light is discreet and provides pleasant lighting.