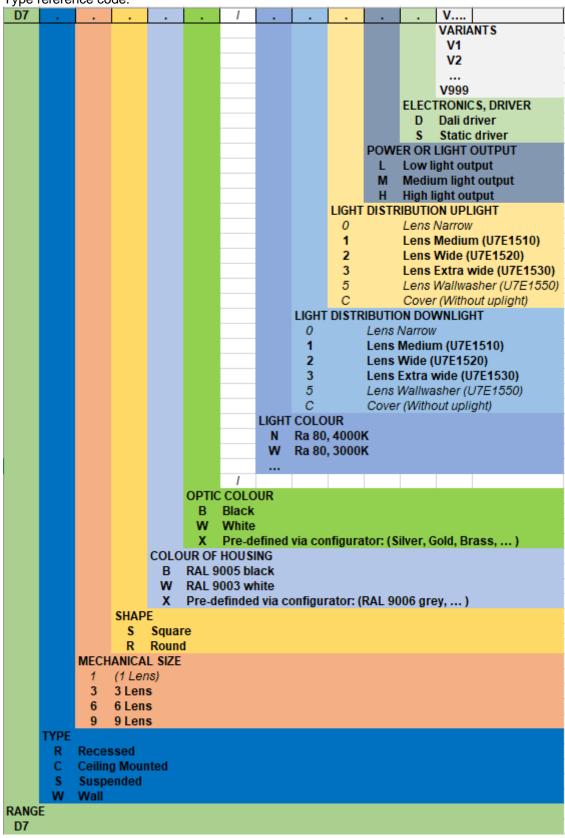

Trade name(s) : ETAP

Type(s)/model(s) : D7xxxxx/xxxxxVxxx

The product and any acceptable variation thereto is specified in the Annex to this certificate and the documents therein referred to.

DEKRA hereby declares that the above-mentioned product has been certified on the basis of

#### SPECIFICATION OF THE CERTIFIED PRODUCT

Product data

Product : Recessed luminaire with LED light source

: IP20

Trade name(s) : ETAP

Type(s)/model(s) : D7xxxxx/xxxxxVxxx

Rated voltage/nature of supply

Rated frequency

Rated input

Ambient temperature (ta)

Classification

220-240 Vac

50/60 Hz, DC

33 W max.

ta=25°C

Class II