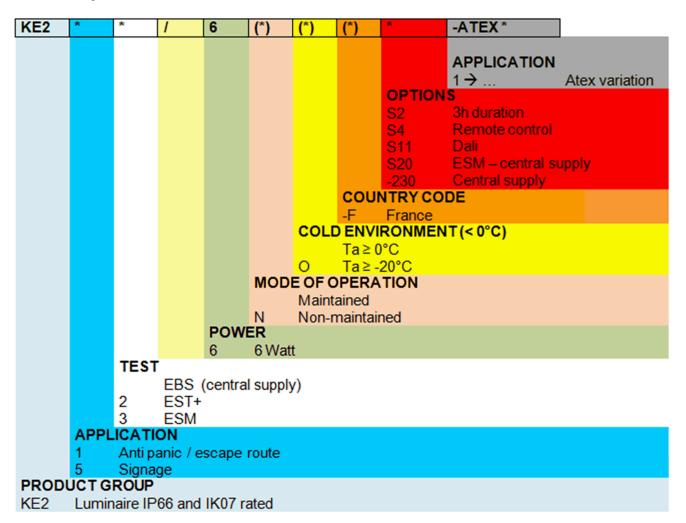

ETAP Trade name(s)

KE2\*/6(\*)(\*)(\*)\*-ATEX\* Type(s)/model(s)

The product and any acceptable variation thereto is specified in the Annex to this certificate and the documents therein referred to.

DEKRA hereby declares that the above-mentioned product has been certified on the basis of

#### SPECIFICATION OF THE CERTIFIED PRODUCT

Product data

Product : Emergency luminaire with LED light source

Trade name(s) : ETAP

Type(s)/model(s) : KE2\*/6(\*)(\*)(\*)\*-ATEX\*

Rated voltage/nature supply : 220-240 Vac/dc

Rated frequency : 50-60 Hz
Rated power : 6 W
Ambient temperature : ta = 25 °C
Class : class I
Degree of protection against dust, : IP66

solid object and moisture

Degree of protection against external : IK07

mechanical impact test

Description : Self-contained / centrally supplied emergency luminaires with

LED light source

# Product key:

EST+: European Safety Test (automatic self test)

ESM: Etap Safety Manager (a management system that assists with the monitoring configuration and maintenance of your emergency lighting).

Luminaires can (where appropriate and suited) be provided with

- Diffusers with different surface-texture or transparency
- Other colour of the housing
- Other packaging

When applying these options, luminaires will have a different code. The original code of the certified luminaire will be, as a reference, mentioned on the luminaire labels within brackets.