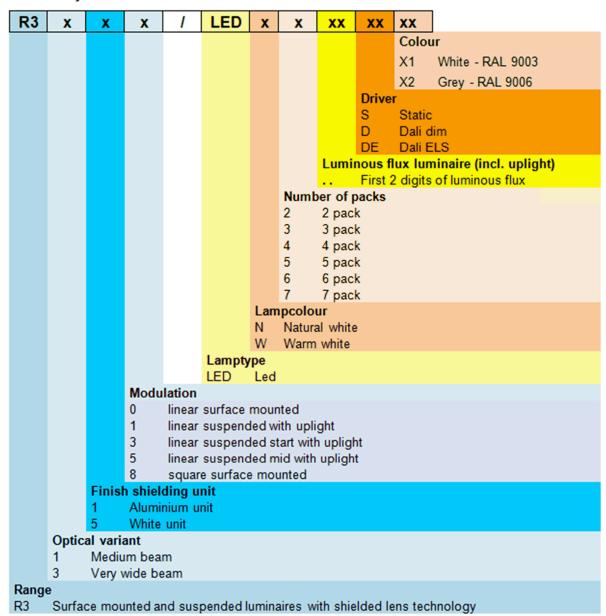

# Product key:

# R3 Family

Linear:

R3\*\*\*/LED\*220(\*)\*\* : max 16W R3\*\*\*/LED\*430(\*)\*\* : max 21W R3\*\*\*/LED\*440(\*)\*\* : max 31W R3\*\*\*/LED\*445(\*)\*\* : max 30W R3\*\*\*/LED\*455(\*)\*\* : max 36W

Square:

R3\*\*8/LED\*430(\*)\*\* : max 21W R3\*\*8/LED\*440(\*)\*\* : max 31W R3\*\*8/LED\*650(\*)\*\* : max 36W